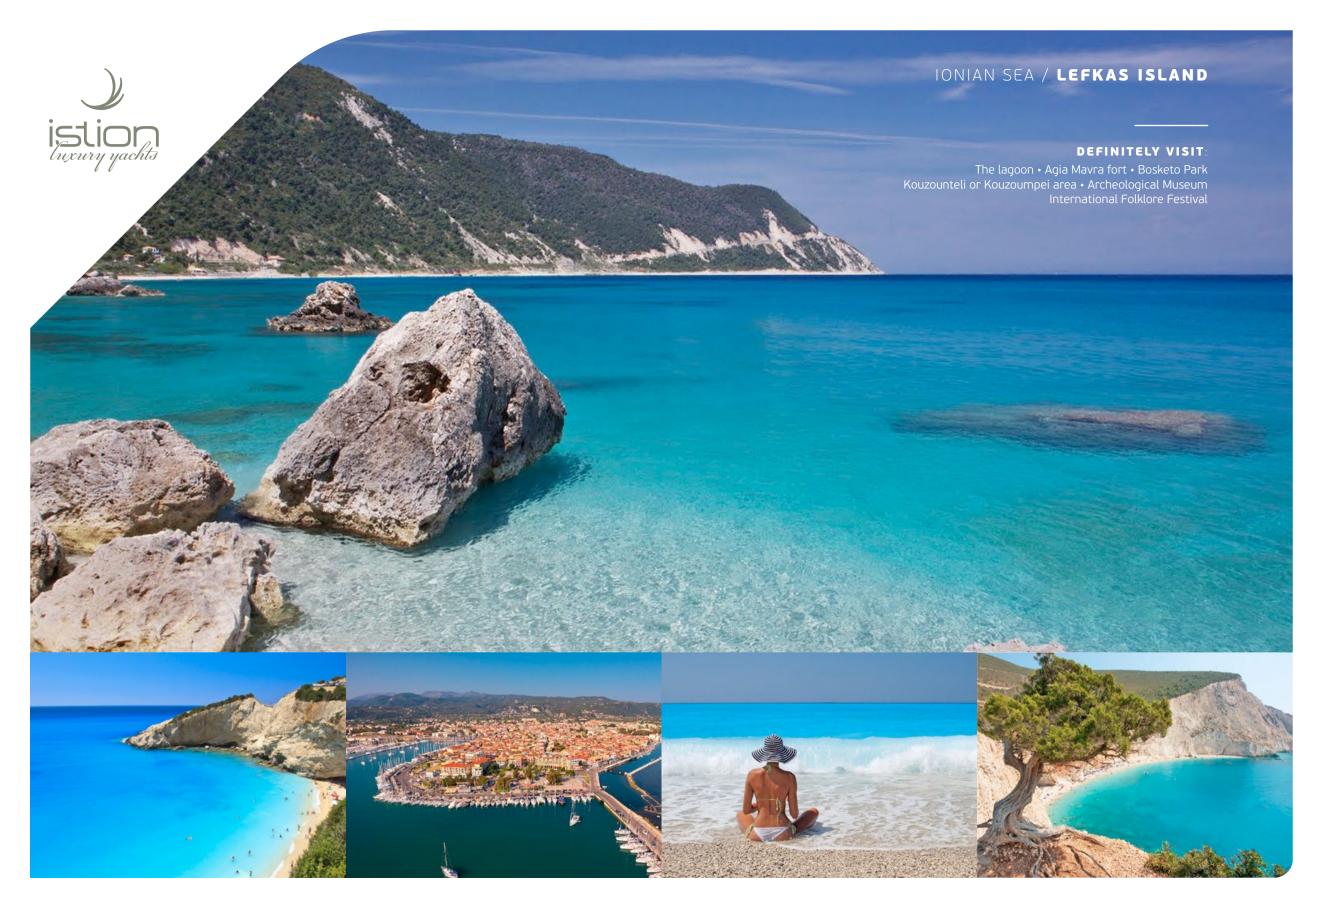

## IONIAN SEA

CORFU > PAXOS > ANTIPAXOS > KEFALONIA > ITHACA > ARKOUDI > MEGANISI > LEFKAS

Please note that these is only to give you an idea.

The final route will be decided on board in coordination with the Captain, tailor made to your preferences and the weather conditions at that time

CORFU > PAXOS: 28nm PAXOS > ANTIPAXOS: 8nm ANTIPAXOS > KEFALONIA: 46nm

KEFALONIA > ITHAKA: 9nm ITHACA > ARKOUDI: 7nm ARKOUDI > MEGANISI: 9nm MEGANISI > LEFKAS: 11nm