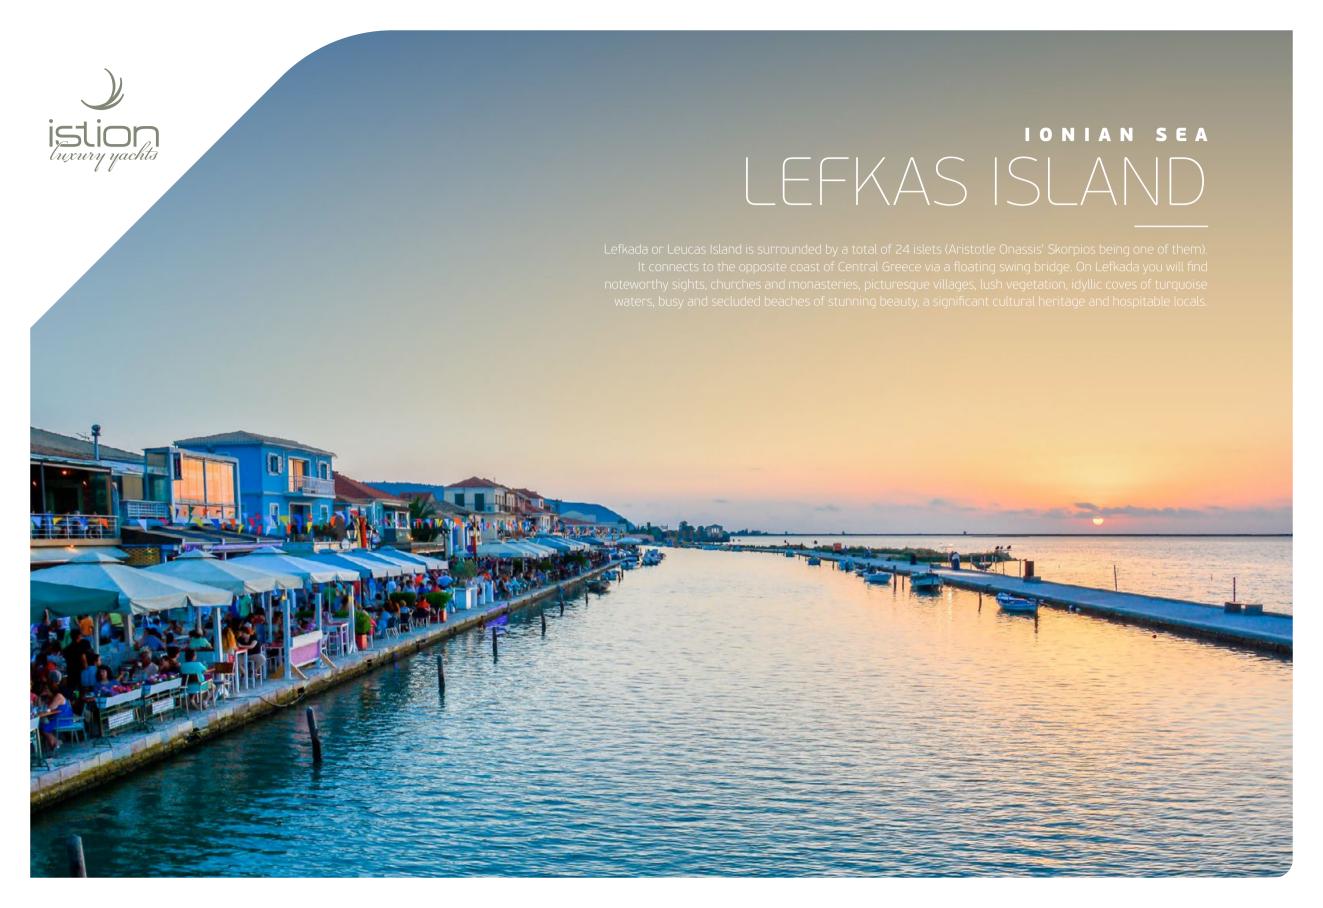

## IONIAN SEA

CORFU > PAXOS > ANTIPAXOS > KEFALONIA > ITHACA > ARKOUDI > MEGANISI > LEFKAS

Please note that these is only to give you an idea.

The final route will be decided on board in coordination with the Captain, tailor made to your preferences and the weather conditions at that time

CORFU > PAXOS: 28nm PAXOS > ANTIPAXOS: 8nm ANTIPAXOS > KEFALONIA: 46nm

KEFALONIA > ITHAKA: 9nm ITHACA > ARKOUDI: 7nm ARKOUDI > MEGANISI: 9nm MEGANISI > LEFKAS: 11nm