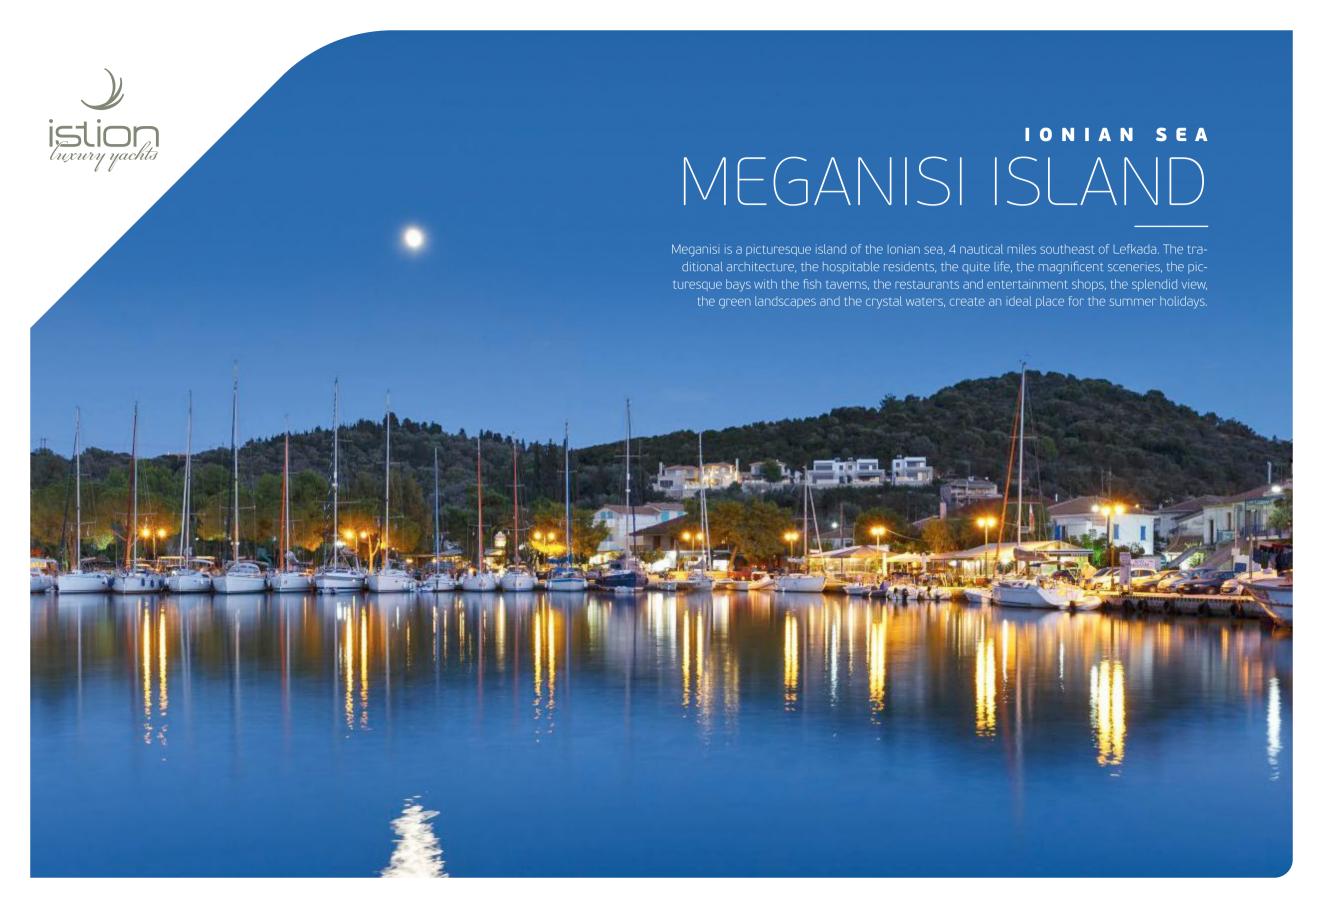

## IONIAN SEA

CORFU > PAXOS > ANTIPAXOS > KEFALONIA > ITHACA > ARKOUDI > MEGANISI > LEFKAS

Please note that these is only to give you an idea.

The final route will be decided on board in coordination with the Captain, tailor made to your preferences and the weather conditions at that time

CORFU > PAXOS: 28nm PAXOS > ANTIPAXOS: 8nm ANTIPAXOS > KEFALONIA: 46nm

KEFALONIA > ITHAKA: 9nm ITHACA > ARKOUDI: 7nm ARKOUDI > MEGANISI: 9nm MEGANISI > LEFKAS: 11nm