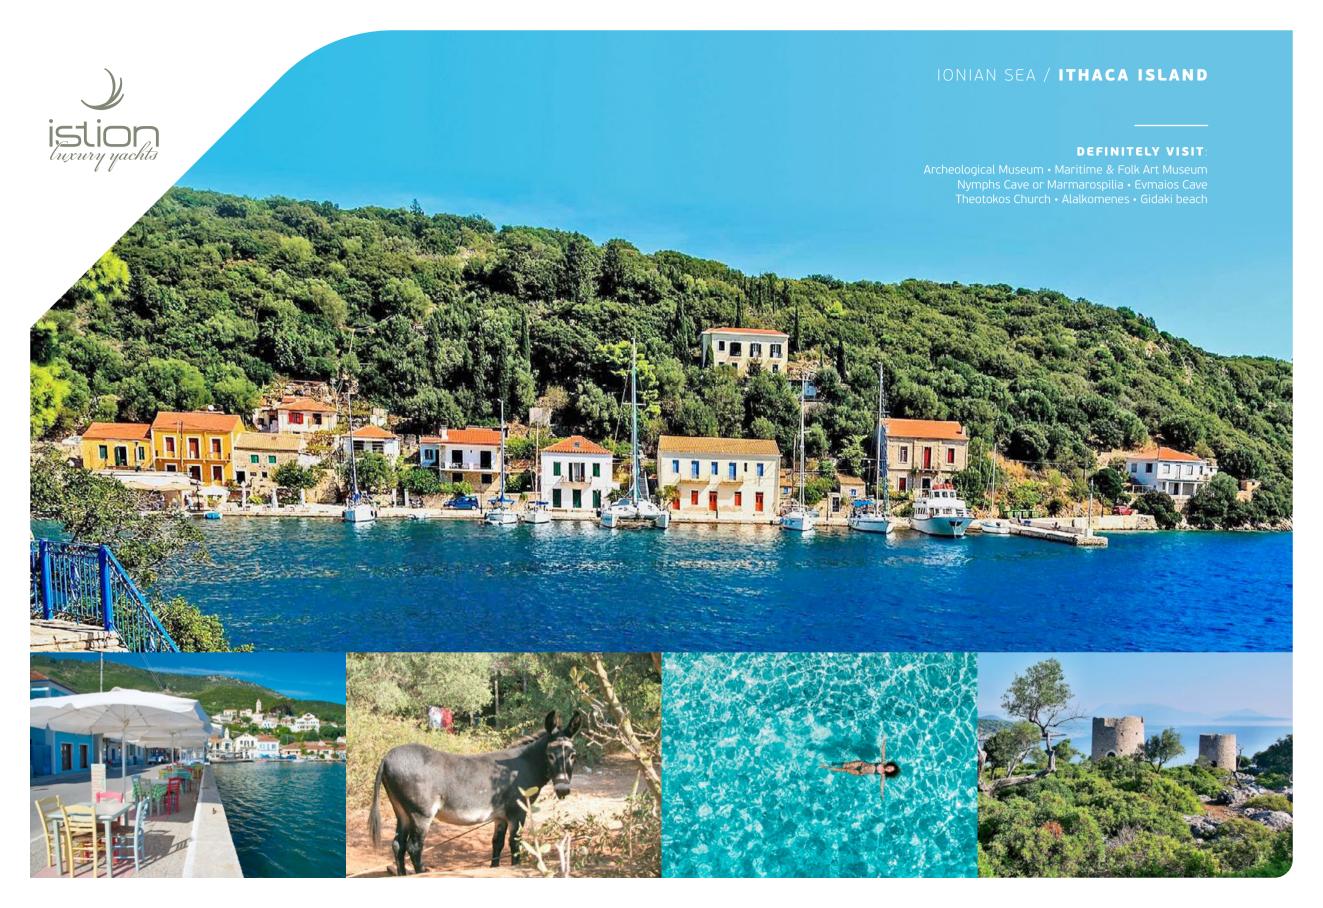

## IONIAN SEA

CORFU > PAXOS > ANTIPAXOS > KEFALONIA > ITHACA > ARKOUDI > MEGANISI > LEFKAS

Please note that these is only to give you an idea.

The final route will be decided on board in coordination with the Captain, tailor made to your preferences and the weather conditions at that time

CORFU > PAXOS: 28nm PAXOS > ANTIPAXOS: 8nm ANTIPAXOS > KEFALONIA: 46nm

KEFALONIA > ITHAKA: 9nm ITHACA > ARKOUDI: 7nm ARKOUDI > MEGANISI: 9nm MEGANISI > LEFKAS: 11nm