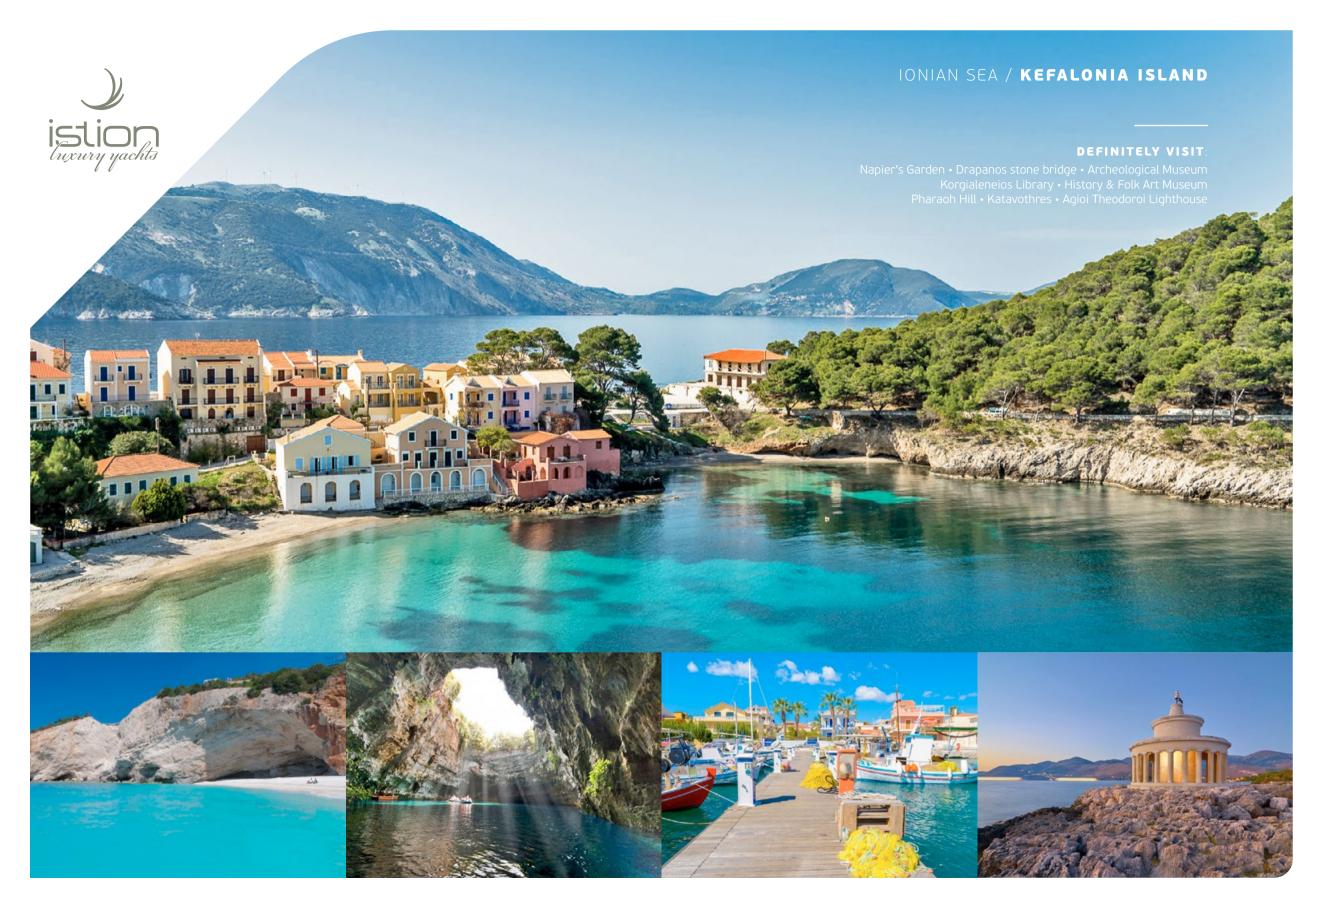

## IONIAN SEA

CORFU > PAXOS > ANTIPAXOS > KEFALONIA > ITHACA > ARKOUDI > MEGANISI > LEFKAS

Please note that these is only to give you an idea.

The final route will be decided on board in coordination with the Captain, tailor made to your preferences and the weather conditions at that time

CORFU > PAXOS: 28nm PAXOS > ANTIPAXOS: 8nm ANTIPAXOS > KEFALONIA: 46nm

KEFALONIA > ITHAKA: 9nm ITHACA > ARKOUDI: 7nm ARKOUDI > MEGANISI: 9nm MEGANISI > LEFKAS: 11nm