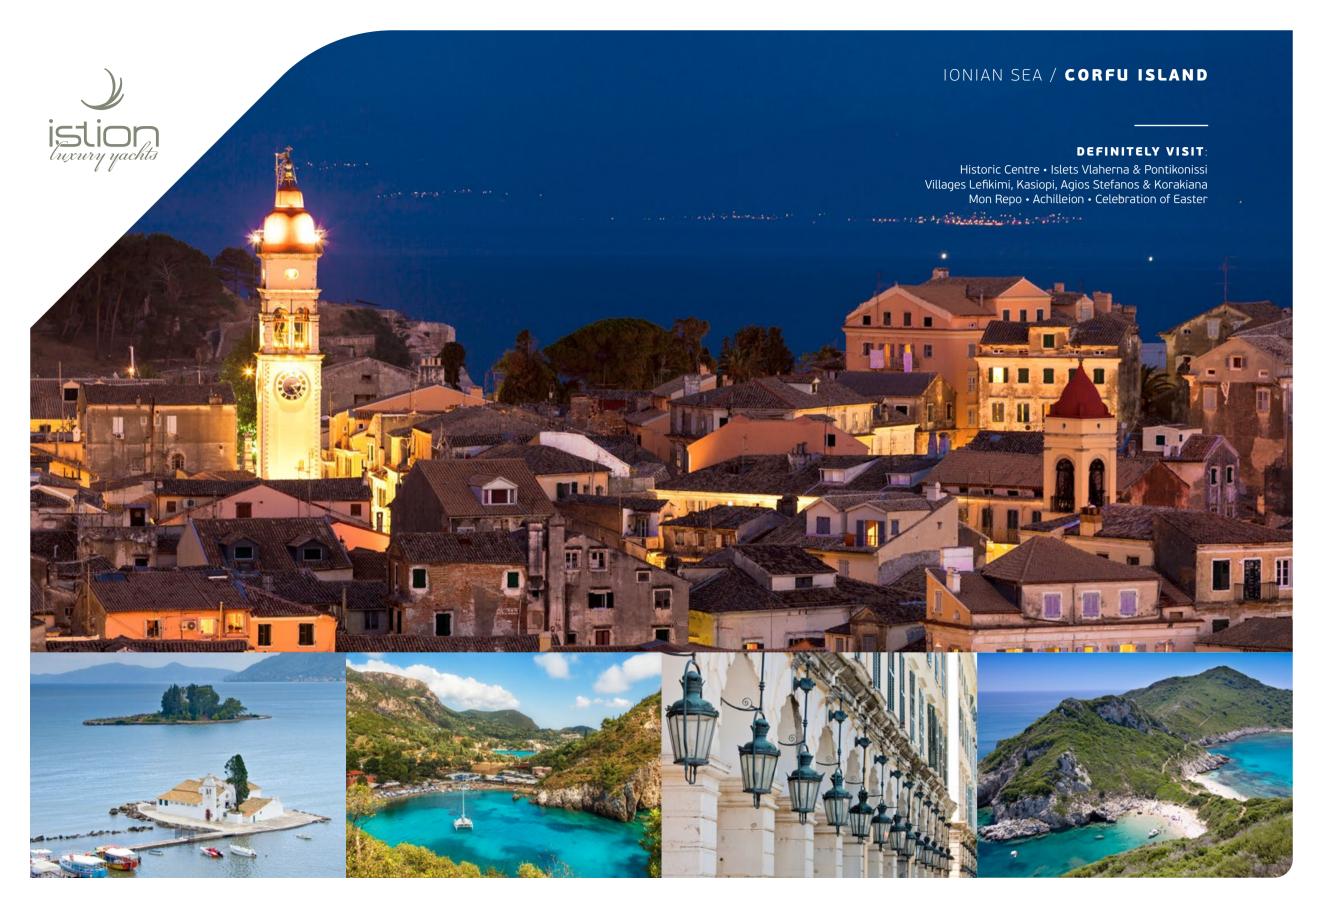

## IONIAN SEA

CORFU > PAXOS > ANTIPAXOS > KEFALONIA > ITHACA > ARKOUDI > MEGANISI > LEFKAS

Please note that these is only to give you an idea.

The final route will be decided on board in coordination with the Captain, tailor made to your preferences and the weather conditions at that time