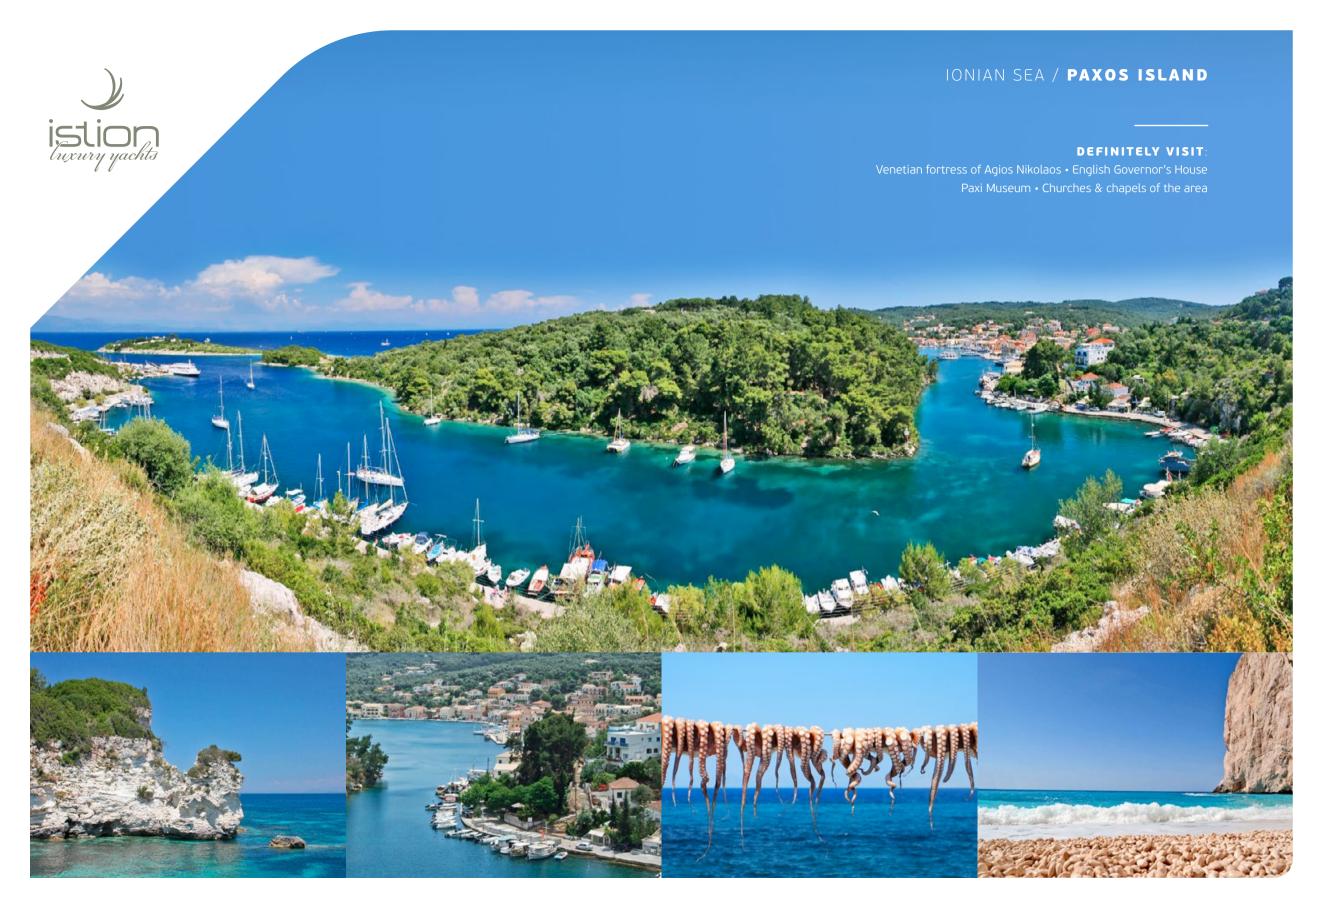

7 DAYS CHARTER SAMPLE ITINERARY

## IONIAN SEA

CORFU > PAXOS > ANTIPAXOS > KEFALONIA > ITHACA > ARKOUDI > MEGANISI > LEFKAS



Please note that these is only to give you an idea.

The final route will be decided on board in coordination with the Captain, tailor made to your preferences and the weather conditions at that time

CORFU > PAXOS: 28nm PAXOS > ANTIPAXOS: 8nm ANTIPAXOS > KEFALONIA: 46nm

KEFALONIA > ITHAKA: 9nm ITHACA > ARKOUDI: 7nm ARKOUDI > MEGANISI: 9nm MEGANISI > LEFKAS: 11nm











## IONIAN SEA

## ANTIPAXOS ISLAND

It is a pretty, miniature of an island, southeast of Paxoi (3 nm from Gaios), known for it fantastic beaches. Voutoumi, a beach of exotic beauty, is among the finest in Greec