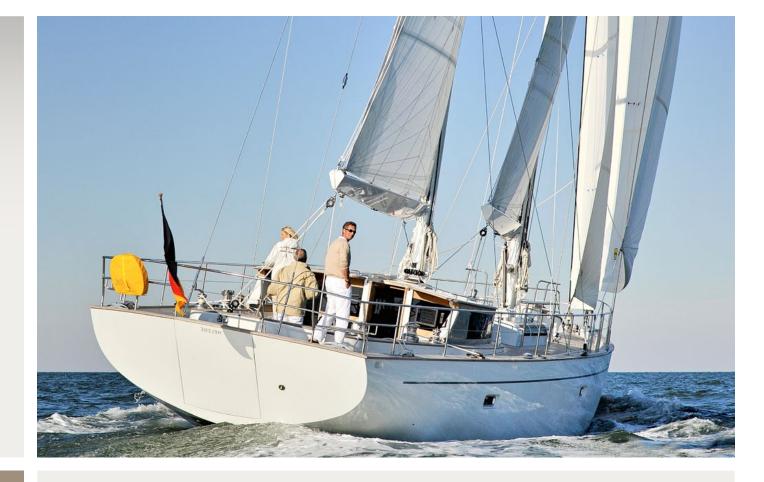

## SAILING YACH HELENE

**OPUS 68** 

Bring together world renowned naval architect Bill Dixon, Germany's foremost interior designer Alv Kintscher and the excellent build quality by Brune Yachtbau and what you get is Helene, a unique Opus 68 aluminum ketch. Helene is a maxi cruiser in every sense of the word offering supreme luxury, privacy & the chance to visit the Greek islands in ultimate style...

## KEY FEATURES

OWNER'S VERSION-UNIQUE STYLE / EXCELLENT BUILD QUALITY BY BRUNE YACHTBAU / OFFERING SUPREME LUXURY / PROFESSIONAL CREW OF 2