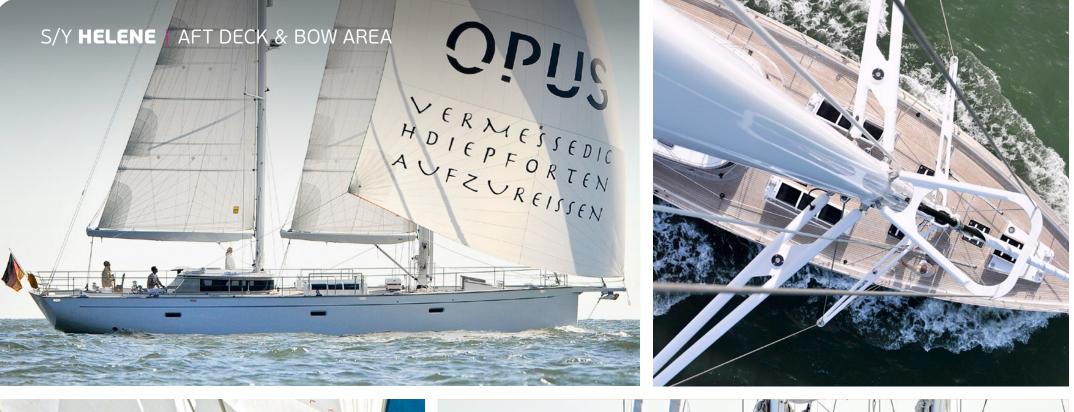

## SAILING YACH HELENE

**OPUS 68** 

Bring together world renowned naval architect Bill Dixon, Germany's foremost interior designer Alv Kintscher and the excellent build quality by Brune Yachtbau and what you get is Helene, a unique Opus 68 aluminum ketch. Helene is a maxi cruiser in every sense of the word offering supreme luxury, privacy & the chance to visit the Greek islands in ultimate style...

## S/Y **HELENE** | SPECIFICATIONS

Builder/Type:<br/>Built:Opus 68<br/>2011L.O.A:<br/>Beam:<br/>Draft:20,82m 68,00ft<br/>5,60m 18,37ft<br/>2,80m 9,18ftMain Engine:<br/>Generators:225hp Perkins<br/>15Kw Ficsher PandaCruising speed:<br/>Fuel Consumption:8knots<br/>25lt/hr