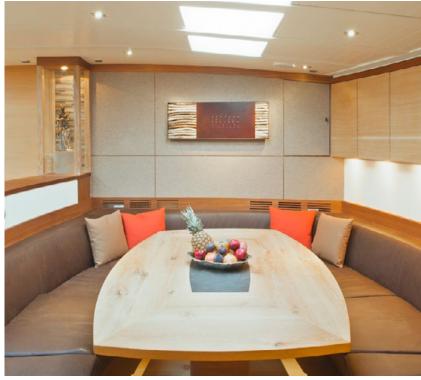

**General Amenities**: Fully air conditioned, TV/DVD, Audio System, Onboard Wi-Fi Internet Access, Water maker, Generator, 220V sockets, Deck shower, Swim platform

**Tender & Toys**: Williams 325 Skipper Operated Tender, Ring, Tubes, Snorkel gear, Water skies, Floating mats, Beach games, Double donut, SUP