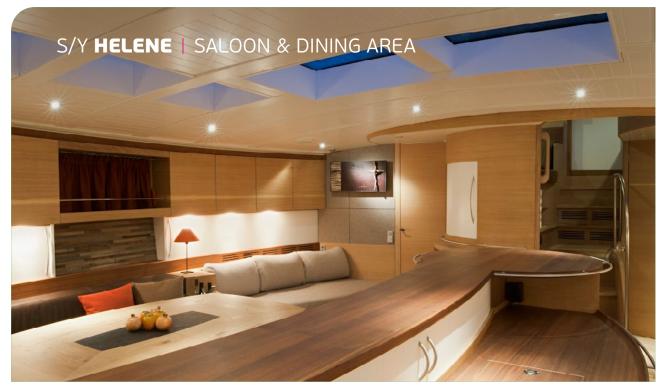

**General Amenities**: Fully air conditioned, TV/DVD, Audio System, Onboard Wi-Fi Internet Access, Water maker, Generator, 220V sockets, Deck shower, Swim platform

**Tender & Toys**: Williams 325 Skipper Operated Tender, Ring, Tubes, Snorkel gear, Water skies, Floating mats, Beach games, Double donut, SUP