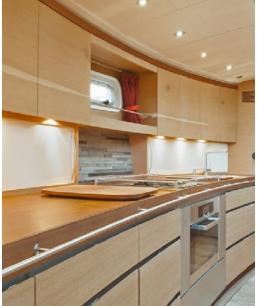

**General Amenities**: Fully air conditioned, TV/DVD, Audio System, Onboard Wi-Fi Internet Access, Water maker, Generator, 220V sockets, Deck shower, Swim platform

**Tender & Toys**: Williams 325 Skipper Operated Tender, Ring, Tubes, Snorkel gear, Water skies, Floating mats, Beach games, Double donut, SUP