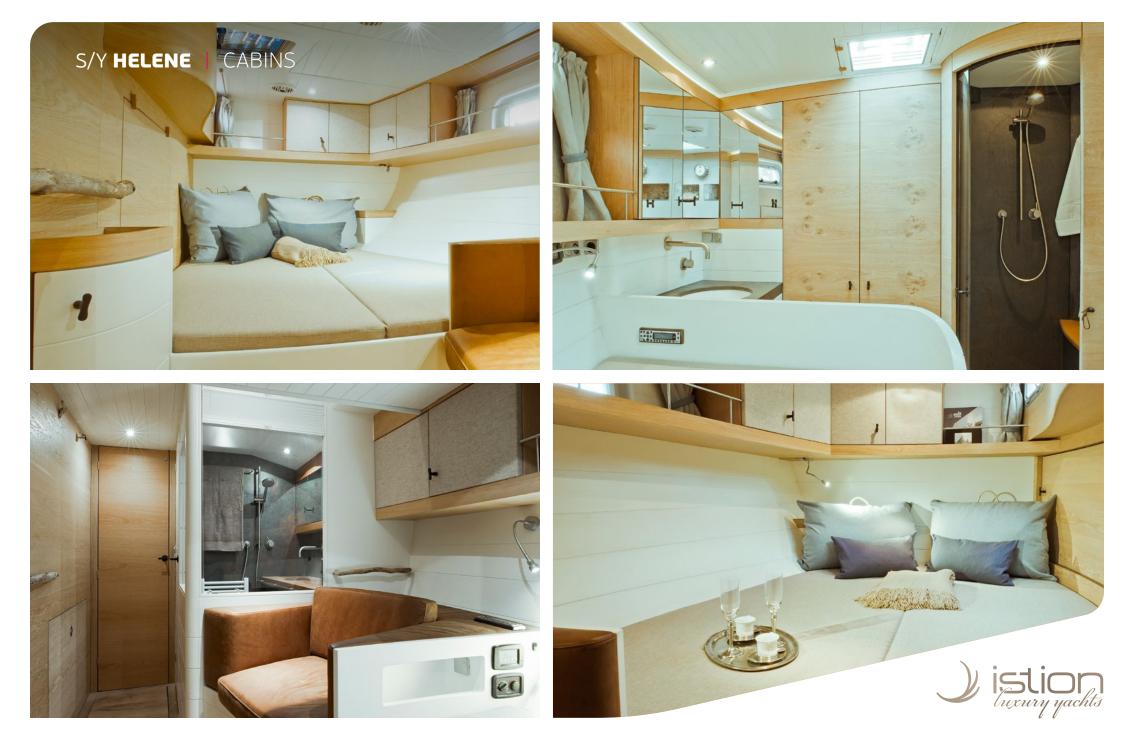

Accommodation: 7 guests in 1 master cabin with 1 double & 1 single bed and 2 double guest cabins, all air-conditioned with en-suite facilities Crew consisting of 2: Skipper & Cook/hostess in separate compartments

**General Amenities**: Fully air conditioned, TV/DVD, Audio System, Onboard Wi-Fi Internet Access, Water maker, Generator, 220V sockets, Deck shower, Swim platform

**Tender & Toys**: Williams 325 Skipper Operated Tender, Ring, Tubes, Snorkel gear, Water skies, Floating mats, Beach games, Double donut, SUP