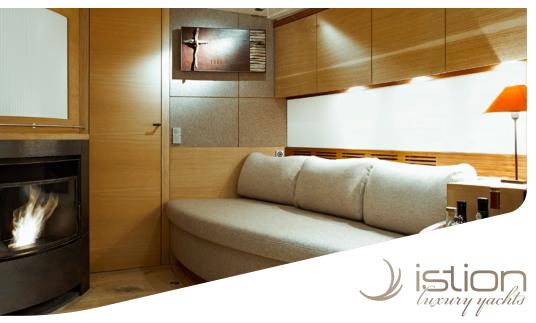

Accommodation: 7 guests in 1 master cabin with 1 double & 1 single bed and 2 double guest cabins, all air-conditioned with en-suite facilities Crew consisting of 2: Skipper & Cook/hostess in separate compartments

**General Amenities**: Fully air conditioned, TV/DVD, Audio System, Onboard Wi-Fi Internet Access, Water maker, Generator, 220V sockets, Deck shower, Swim platform

**Tender & Toys**: Williams 325 Skipper Operated Tender, Ring, Tubes, Snorkel gear, Water skies, Floating mats, Beach games, Double donut, SUP