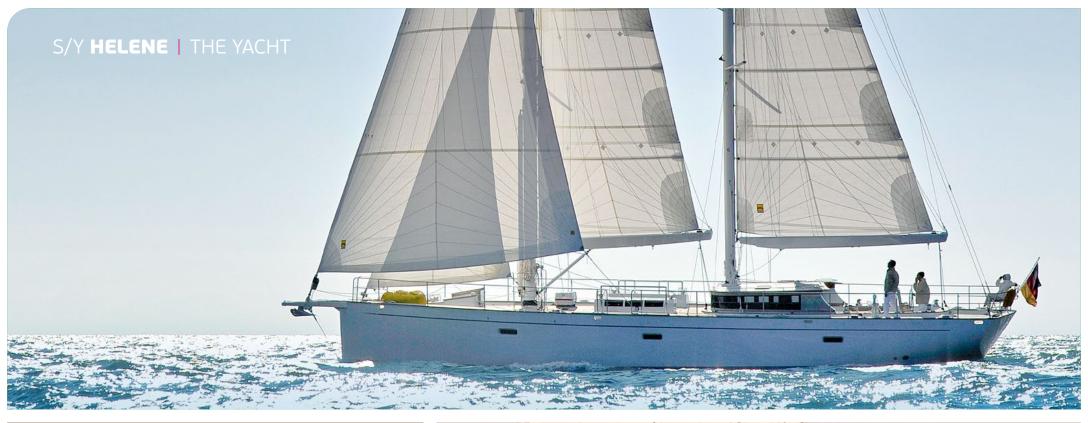

## SAILING YACH HELENE

**OPUS 68** 

Bring together world renowned naval architect Bill Dixon, Germany's foremost interior designer Alv Kintscher and the excellent build quality by Brune Yachtbau and what you get is Helene, a unique Opus 68 aluminum ketch. Helene is a maxi cruiser in every sense of the word offering supreme luxury, privacy & the chance to visit the Greek islands in ultimate style...

## S/Y **HELENE** | SPECIFICATIONS

Builder/Type:<br/>Built:Opus 68<br/>2011L.O.A:<br/>Beam:<br/>Draft:20,82m 68,00ft<br/>5,60m 18,37ft<br/>2,80m 9,18ftMain Engine:<br/>Generators:225hp Perkins<br/>15Kw Ficsher PandaCruising speed:<br/>Fuel Consumption:8knots<br/>25lt/hr