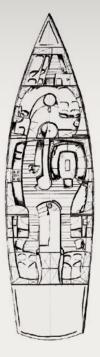

## S/Y **HELENE** | SPECIFICATIONS

Builder/Type:<br/>Built:Opus 68<br/>2011L.O.A:<br/>Beam:<br/>Draft:20,82m 68,00ft<br/>5,60m 18,37ft<br/>2,80m 9,18ftMain Engine:<br/>Generators:225hp Perkins<br/>15Kw Ficsher PandaCruising speed:<br/>Fuel Consumption:8knots<br/>25lt/hr

Accommodation: 7 guests in 1 master cabin with 1 double & 1 single bed and 2 double guest cabins, all air-conditioned with en-suite facilities Crew consisting of 2: Skipper & Cook/hostess in separate compartments