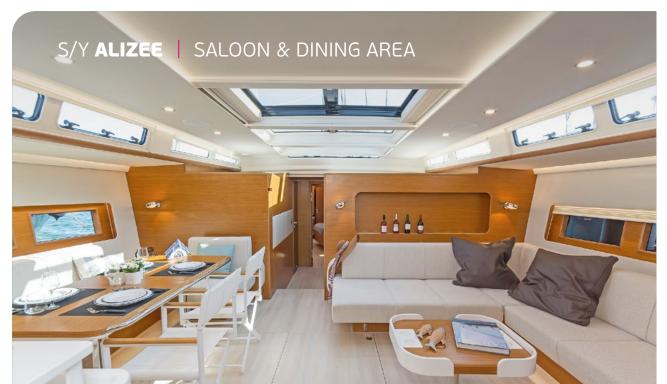

Her design is to provide sailors perfectly & relaxing vacation, with light and shade on deck. Unsurprisingly, a large fixed hardtop is the most characteristic design feature of S/Y Alizee. Her interior space defines a new dimension in private sailing.

## KEY FEATURES

INTERIOR SPACE DEFINES A NEW DIMENSION IN PRIVATE SAILING / GREAT PERFORMANCE / LIGHT & SHADE AREAS / CAPTAIN ONBOARD SINCE HER LAUNCH

**Accommodation**: 6 guests in 1 master, 1 with a double bed & 1 with convertible to double bed. **Crew consisting of 2**: Captain & Cook/Hostess in separate compartments

**General Amenities**: Teak deck, Spray hood, Cockpit Hard top with sliding canvas, Bow thruster, Stern thruster, Under-water lights, Hydraulic gangway, Bathing platform, Easy tender system, Ice maker, Wine cooler, Freezer, Micro-wave, Washer / dryer, Dish washer, Electric toilets, TV set in Salon, TV set in master cabin.