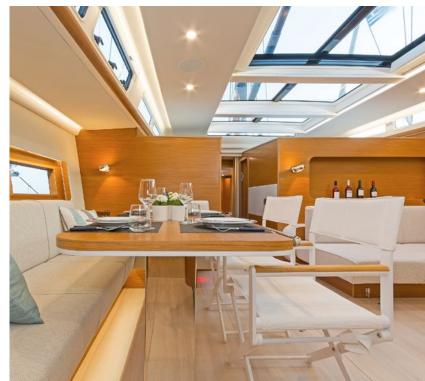

Her design is to provide sailors perfectly & relaxing vacation, with light and shade on deck. Unsurprisingly, a large fixed hardtop is the most characteristic design feature of S/Y Alizee. Her interior space defines a new dimension in private sailing.

## KEY FEATURES

INTERIOR SPACE DEFINES A NEW DIMENSION IN PRIVATE SAILING / GREAT PERFORMANCE / LIGHT & SHADE AREAS / CAPTAIN ONBOARD SINCE HER LAUNCH

**Accommodation**: 6 guests in 1 master, 1 with a double bed & 1 with convertible to double bed. **Crew consisting of 2**: Captain & Cook/Hostess in separate compartments

**General Amenities**: Teak deck, Spray hood, Cockpit Hard top with sliding canvas, Bow thruster, Stern thruster, Under-water lights, Hydraulic gangway, Bathing platform, Easy tender system, Ice maker, Wine cooler, Freezer, Micro-wave, Washer / dryer, Dish washer, Electric toilets, TV set in Salon, TV set in master cabin.