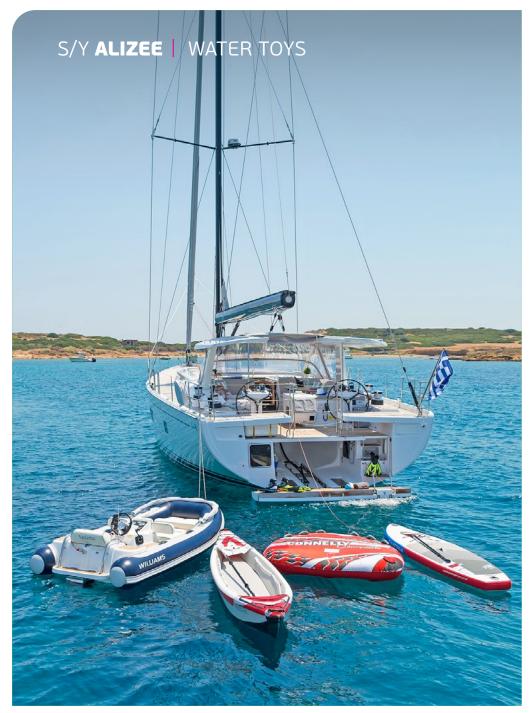

**Tender & Toys**: Williams Jet tender 325 sport 100hp, Tubes, Skis, SUP, Wakeboard, Snorkelling Gear.