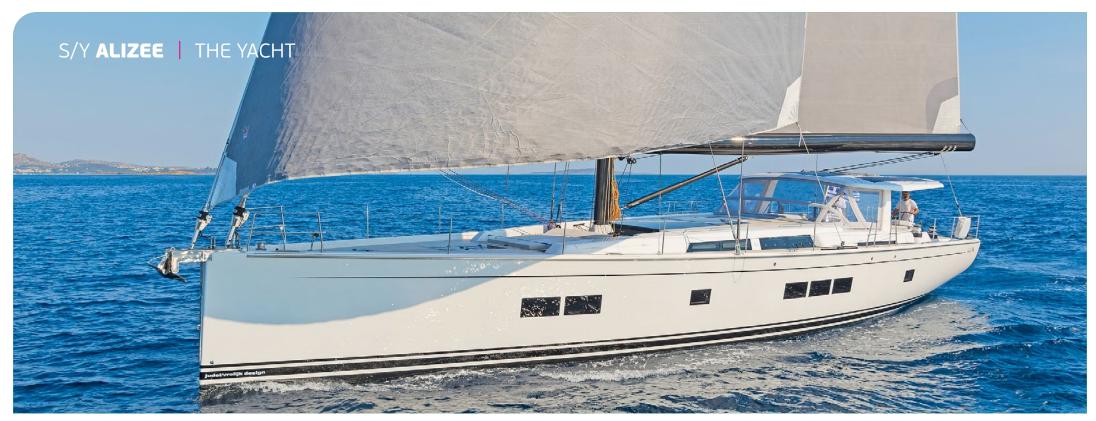

Her design is to provide sailors perfectly & relaxing vacation, with light and shade on deck. Unsurprisingly, a large fixed hardtop is the most characteristic design feature of S/Y Alizee. Her interior space defines a new dimension in private sailing.