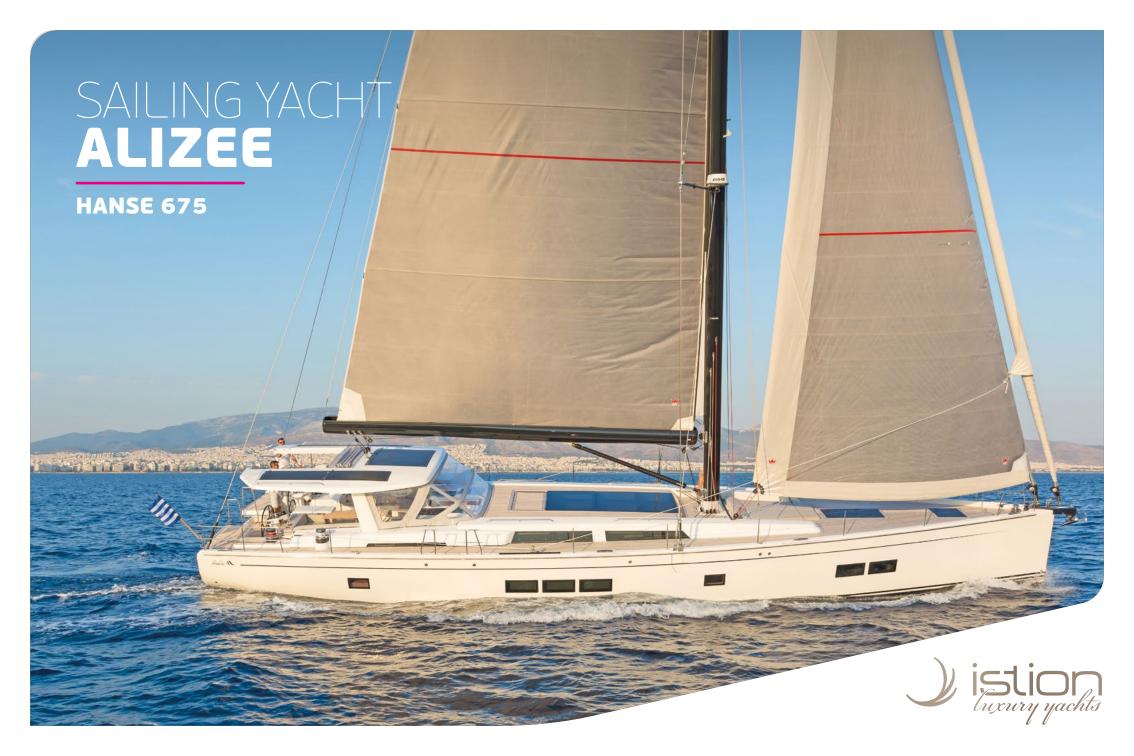

Her design is to provide sailors perfectly & relaxing vacation, with light and shade on deck. Unsurprisingly, a large fixed hardtop is the most characteristic design feature of S/Y Alizee. Her interior space defines a new dimension in private sailing.

## KEY FEATURES

INTERIOR SPACE DEFINES A NEW DIMENSION IN PRIVATE SAILING / GREAT PERFORMANCE / LIGHT & SHADE AREAS / CAPTAIN ONBOARD SINCE HER LAUNCH