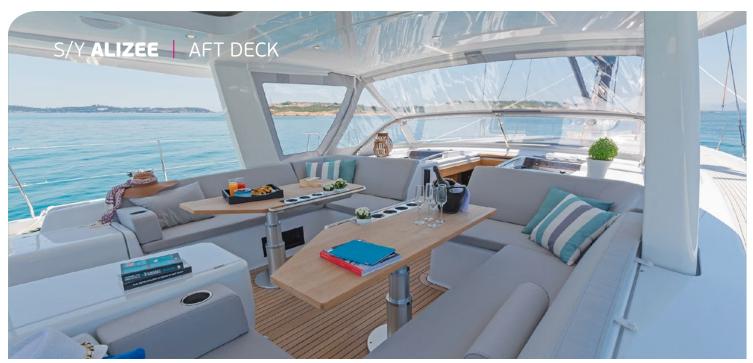

**Accommodation**: 6 guests in 1 master, 1 with a double bed & 1 with convertible to double bed. **Crew consisting of 2**: Captain & Cook/Hostess in separate compartments

**General Amenities**: Teak deck, Spray hood, Cockpit Hard top with sliding canvas, Bow thruster, Stern thruster, Under-water lights, Hydraulic gangway, Bathing platform, Easy tender system, Ice maker, Wine cooler, Freezer, Micro-wave, Washer / dryer, Dish washer, Electric toilets, TV set in Salon, TV set in master cabin.