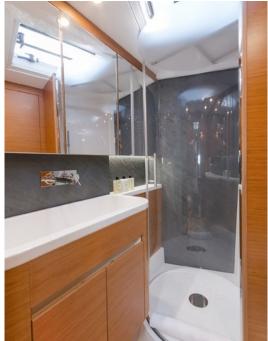

**Accommodation**: 6 guests in 1 master, 1 with a double bed & 1 with convertible to double bed. **Crew consisting of 2**: Captain & Cook/Hostess in separate compartments

**General Amenities**: Teak deck, Spray hood, Cockpit Hard top with sliding canvas, Bow thruster, Stern thruster, Under-water lights, Hydraulic gangway, Bathing platform, Easy tender system, Ice maker, Wine cooler, Freezer, Micro-wave, Washer / dryer, Dish washer, Electric toilets, TV set in Salon, TV set in master cabin.