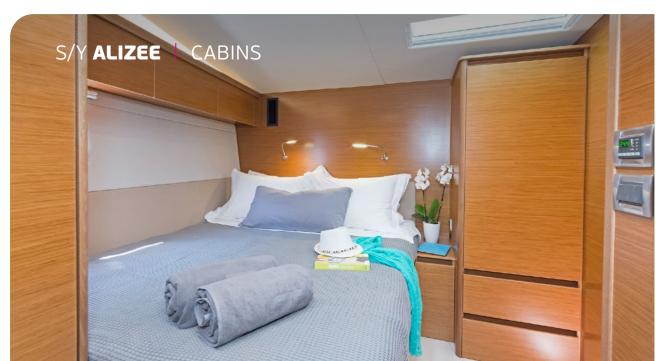

**Accommodation**: 6 guests in 1 master, 1 with a double bed & 1 with convertible to double bed. **Crew consisting of 2**: Captain & Cook/Hostess in separate compartments

**General Amenities**: Teak deck, Spray hood, Cockpit Hard top with sliding canvas, Bow thruster, Stern thruster, Under-water lights, Hydraulic gangway, Bathing platform, Easy tender system, Ice maker, Wine cooler, Freezer, Micro-wave, Washer / dryer, Dish washer, Electric toilets, TV set in Salon, TV set in master cabin.