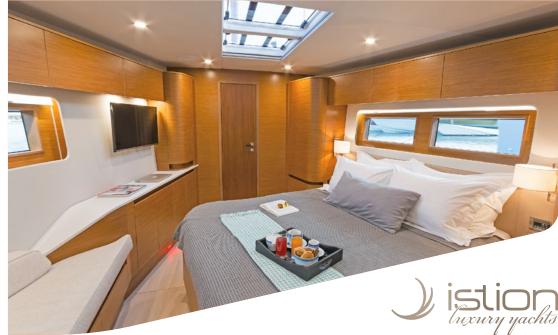

**Accommodation**: 6 guests in 1 master, 1 with a double bed & 1 with convertible to double bed. **Crew consisting of 2**: Captain & Cook/Hostess in separate compartments

**General Amenities**: Teak deck, Spray hood, Cockpit Hard top with sliding canvas, Bow thruster, Stern thruster, Under-water lights, Hydraulic gangway, Bathing platform, Easy tender system, Ice maker, Wine cooler, Freezer, Micro-wave, Washer / dryer, Dish washer, Electric toilets, TV set in Salon, TV set in master cabin.