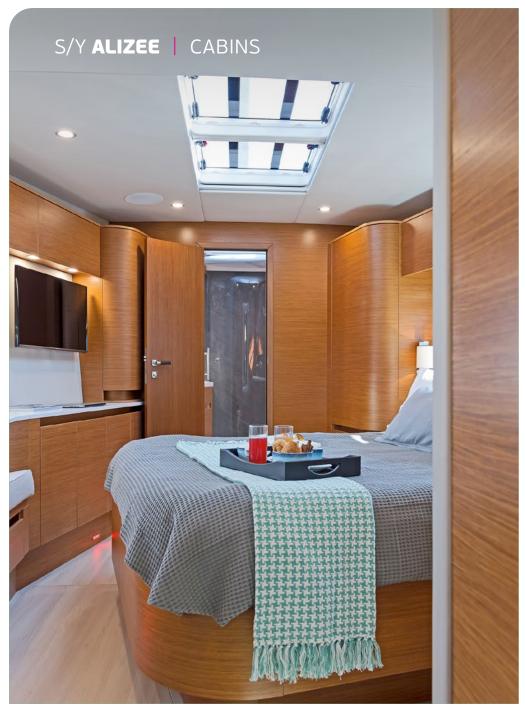

**Accommodation**: 6 guests in 1 master, 1 with a double bed & 1 with convertible to double bed. **Crew consisting of 2**: Captain & Cook/Hostess in separate compartments

**General Amenities**: Teak deck, Spray hood, Cockpit Hard top with sliding canvas, Bow thruster, Stern thruster, Under-water lights, Hydraulic gangway, Bathing platform, Easy tender system, Ice maker, Wine cooler, Freezer, Micro-wave, Washer / dryer, Dish washer, Electric toilets, TV set in Salon, TV set in master cabin.