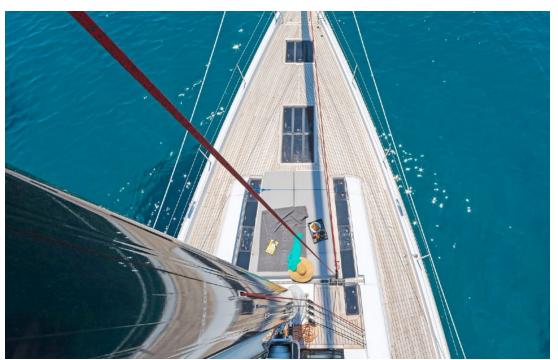

**Accommodation**: 6 guests in 1 master, 1 with a double bed & 1 with convertible to double bed. **Crew consisting of 2**: Captain & Cook/Hostess in separate compartments

**General Amenities**: Teak deck, Spray hood, Cockpit Hard top with sliding canvas, Bow thruster, Stern thruster, Under-water lights, Hydraulic gangway, Bathing platform, Easy tender system, Ice maker, Wine cooler, Freezer, Micro-wave, Washer / dryer, Dish washer, Electric toilets, TV set in Salon, TV set in master cabin.