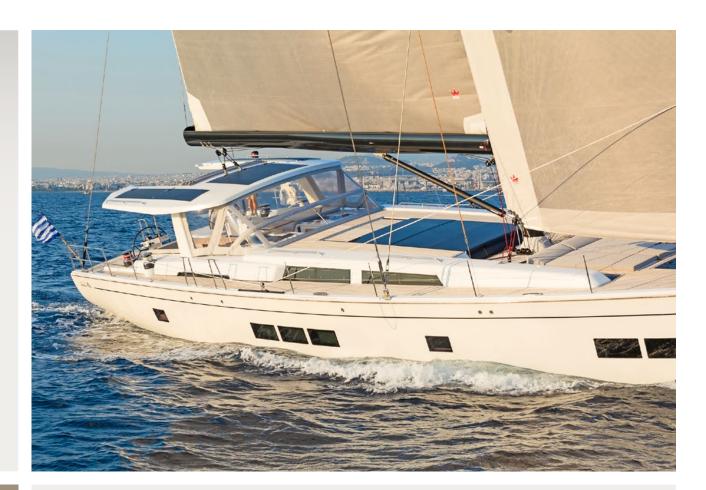

Her design is to provide sailors perfectly & relaxing vacation, with light and shade on deck. Unsurprisingly, a large fixed hardtop is the most characteristic design feature of S/Y Alizee. Her interior space defines a new dimension in private sailing.

## KEY FEATURES

INTERIOR SPACE DEFINES A NEW DIMENSION IN PRIVATE SAILING / GREAT PERFORMANCE / LIGHT & SHADE AREAS / CAPTAIN ONBOARD SINCE HER LAUNCH