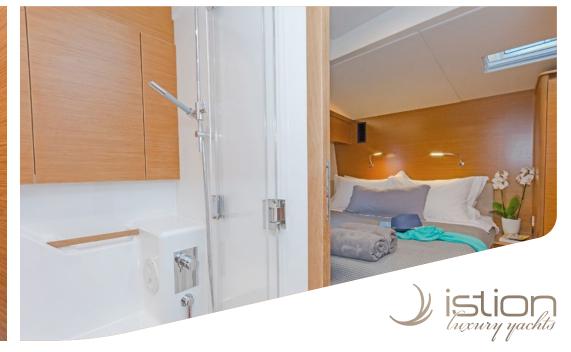

**Accommodation**: 6 guests in 1 master, 1 with a double bed & 1 with convertible to double bed. **Crew consisting of 2**: Captain & Cook/Hostess in separate compartments

**General Amenities**: Teak deck, Spray hood, Cockpit Hard top with sliding canvas, Bow thruster, Stern thruster, Under-water lights, Hydraulic gangway, Bathing platform, Easy tender system, Ice maker, Wine cooler, Freezer, Micro-wave, Washer / dryer, Dish washer, Electric toilets, TV set in Salon, TV set in master cabin.