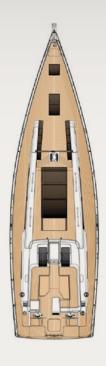

**Accommodation**: 6 guests in 1 master, 1 with a double bed & 1 with convertible to double bed. **Crew consisting of 2**: Captain & Cook/Hostess in separate compartments

**General Amenities**: Teak deck, Spray hood, Cockpit Hard top with sliding canvas, Bow thruster, Stern thruster, Under-water lights, Hydraulic gangway, Bathing platform, Easy tender system, Ice maker, Wine cooler, Freezer, Micro-wave, Washer / dryer, Dish washer, Electric toilets, TV set in Salon, TV set in master cabin.