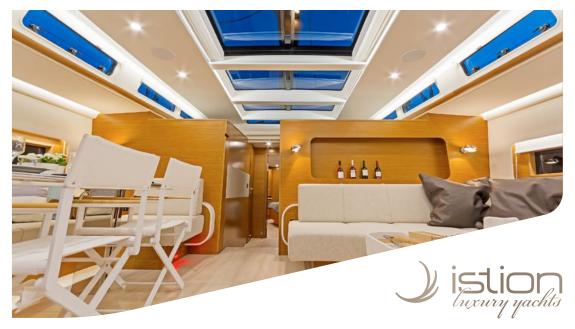

Her design is to provide sailors perfectly & relaxing vacation, with light and shade on deck. Unsurprisingly, a large fixed hardtop is the most characteristic design feature of S/Y Alizee. Her interior space defines a new dimension in private sailing.

**Accommodation**: 6 guests in 1 master, 1 with a double bed & 1 with convertible to double bed. **Crew consisting of 2**: Captain & Cook/Hostess in separate compartments

**General Amenities**: Teak deck, Spray hood, Cockpit Hard top with sliding canvas, Bow thruster, Stern thruster, Under-water lights, Hydraulic gangway, Bathing platform, Easy tender system, Ice maker, Wine cooler, Freezer, Micro-wave, Washer / dryer, Dish washer, Electric toilets, TV set in Salon, TV set in master cabin.