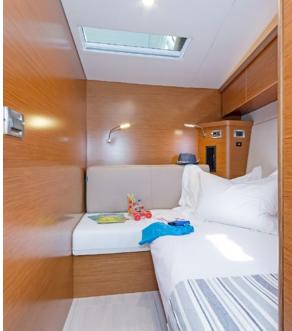

**Accommodation**: 6 guests in 1 master, 1 with a double bed & 1 with convertible to double bed. **Crew consisting of 2**: Captain & Cook/Hostess in separate compartments

**General Amenities**: Teak deck, Spray hood, Cockpit Hard top with sliding canvas, Bow thruster, Stern thruster, Under-water lights, Hydraulic gangway, Bathing platform, Easy tender system, Ice maker, Wine cooler, Freezer, Micro-wave, Washer / dryer, Dish washer, Electric toilets, TV set in Salon, TV set in master cabin.