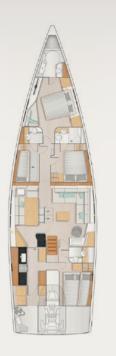

**Accommodation**: 6 guests in 1 master, 1 with a double bed & 1 with convertible to double bed. **Crew consisting of 2**: Captain & Cook/Hostess in separate compartments

**General Amenities**: Teak deck, Spray hood, Cockpit Hard top with sliding canvas, Bow thruster, Stern thruster, Under-water lights, Hydraulic gangway, Bathing platform, Easy tender system, Ice maker, Wine cooler, Freezer, Micro-wave, Washer / dryer, Dish washer, Electric toilets, TV set in Salon, TV set in master cabin.