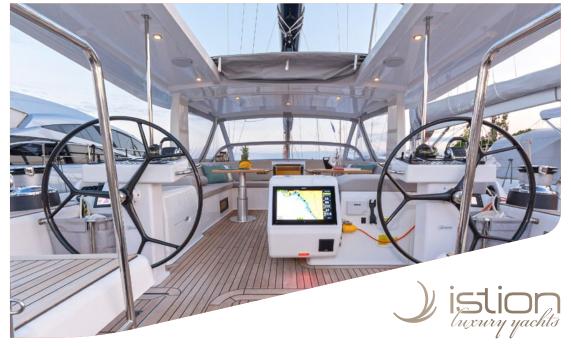

Her design is to provide sailors perfectly & relaxing vacation, with light and shade on deck. Unsurprisingly, a large fixed hardtop is the most characteristic design feature of S/Y Alizee. Her interior space defines a new dimension in private sailing.

## KEY FEATURES

INTERIOR SPACE DEFINES A NEW DIMENSION IN PRIVATE SAILING / GREAT PERFORMANCE / LIGHT & SHADE AREAS / CAPTAIN ONBOARD SINCE HER LAUNCH