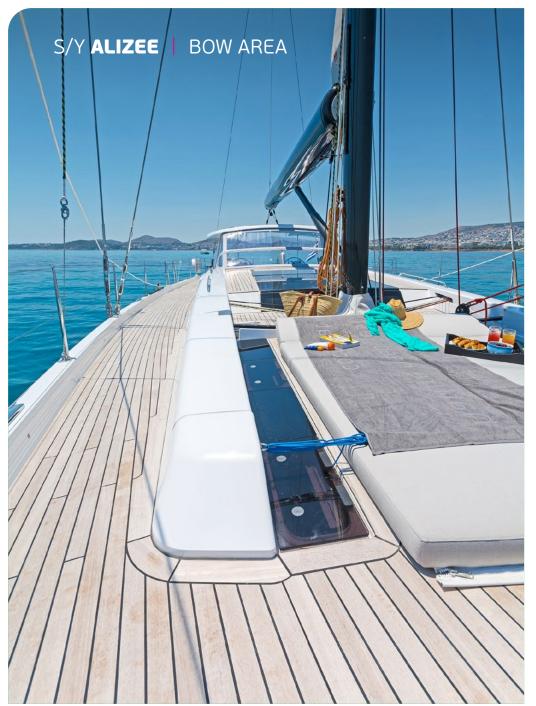

Her design is to provide sailors perfectly & relaxing vacation, with light and shade on deck. Unsurprisingly, a large fixed hardtop is the most characteristic design feature of S/Y Alizee. Her interior space defines a new dimension in private sailing.

**Accommodation**: 6 guests in 1 master, 1 with a double bed & 1 with convertible to double bed. **Crew consisting of 2**: Captain & Cook/Hostess in separate compartments

**General Amenities**: Teak deck, Spray hood, Cockpit Hard top with sliding canvas, Bow thruster, Stern thruster, Under-water lights, Hydraulic gangway, Bathing platform, Easy tender system, Ice maker, Wine cooler, Freezer, Micro-wave, Washer / dryer, Dish washer, Electric toilets, TV set in Salon, TV set in master cabin.