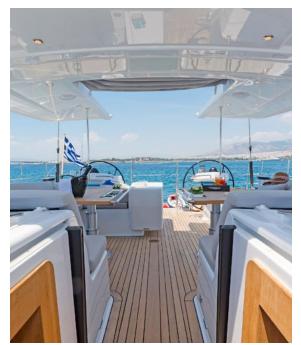

Her design is to provide sailors perfectly & relaxing vacation, with light and shade on deck. Unsurprisingly, a large fixed hardtop is the most characteristic design feature of S/Y Alizee. Her interior space defines a new dimension in private sailing.

## KEY FEATURES

INTERIOR SPACE DEFINES A NEW DIMENSION IN PRIVATE SAILING / GREAT PERFORMANCE / LIGHT & SHADE AREAS / CAPTAIN ONBOARD SINCE HER LAUNCH

**Accommodation**: 6 guests in 1 master, 1 with a double bed & 1 with convertible to double bed. **Crew consisting of 2**: Captain & Cook/Hostess in separate compartments

**General Amenities**: Teak deck, Spray hood, Cockpit Hard top with sliding canvas, Bow thruster, Stern thruster, Under-water lights, Hydraulic gangway, Bathing platform, Easy tender system, Ice maker, Wine cooler, Freezer, Micro-wave, Washer / dryer, Dish washer, Electric toilets, TV set in Salon, TV set in master cabin.