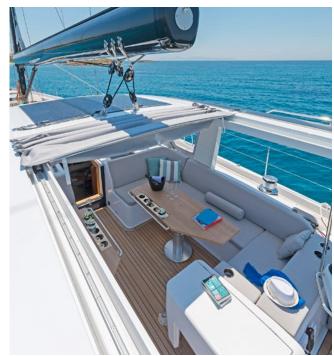

Her design is to provide sailors perfectly & relaxing vacation, with light and shade on deck. Unsurprisingly, a large fixed hardtop is the most characteristic design feature of S/Y Alizee. Her interior space defines a new dimension in private sailing.

## KEY FEATURES

INTERIOR SPACE DEFINES A NEW DIMENSION IN PRIVATE SAILING / GREAT PERFORMANCE / LIGHT & SHADE AREAS / CAPTAIN ONBOARD SINCE HER LAUNCH

**Accommodation**: 6 guests in 1 master, 1 with a double bed & 1 with convertible to double bed. **Crew consisting of 2**: Captain & Cook/Hostess in separate compartments

**General Amenities**: Teak deck, Spray hood, Cockpit Hard top with sliding canvas, Bow thruster, Stern thruster, Under-water lights, Hydraulic gangway, Bathing platform, Easy tender system, Ice maker, Wine cooler, Freezer, Micro-wave, Washer / dryer, Dish washer, Electric toilets, TV set in Salon, TV set in master cabin.