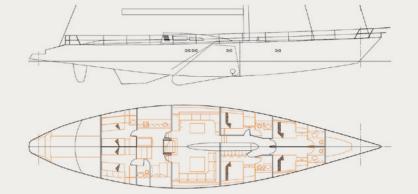

## S/Y AIZU | SPECIFICATIONS

| Builder/Type:                        | Trehard Marine                      |              |
|--------------------------------------|-------------------------------------|--------------|
| Built/Refit:                         | 1990 / 2007, 2019 & 2023            |              |
| L.O.A:                               | 30,16m                              | 99,00ft      |
| Beam:                                | 7,16m                               | 23,00ft      |
| Draft:                               | 2,20-5,85m                          | 7,20-19,00ft |
| Main Engine:<br>Generator:           | 2x <b>250</b> hp<br>2x <b>20</b> Kw |              |
| Cruising speed:<br>Fuel Consumption: | <b>10</b> knots<br><b>37</b> lt/hr  |              |

**Accommodation**: 8 guests in 4 double cabins, all similar size with air-condition & ensuite facilities **Crew consisting of 4**: Captain, Cook, Hostess & Deckhand in separate compartments

**General Amenities**: Glamorous aesthetics paired with superior performance, Premium interior with warm colors and natural wood, Easy boarding swim ladder, Deck shower, Big outside seating area in the back & in the front (eg. Ideal for Yoga), Large sundeck, A warm and big living room with 2 tables & lounge, Playstation, Tv in each room with movie database, Wifi, 2 fishing stations