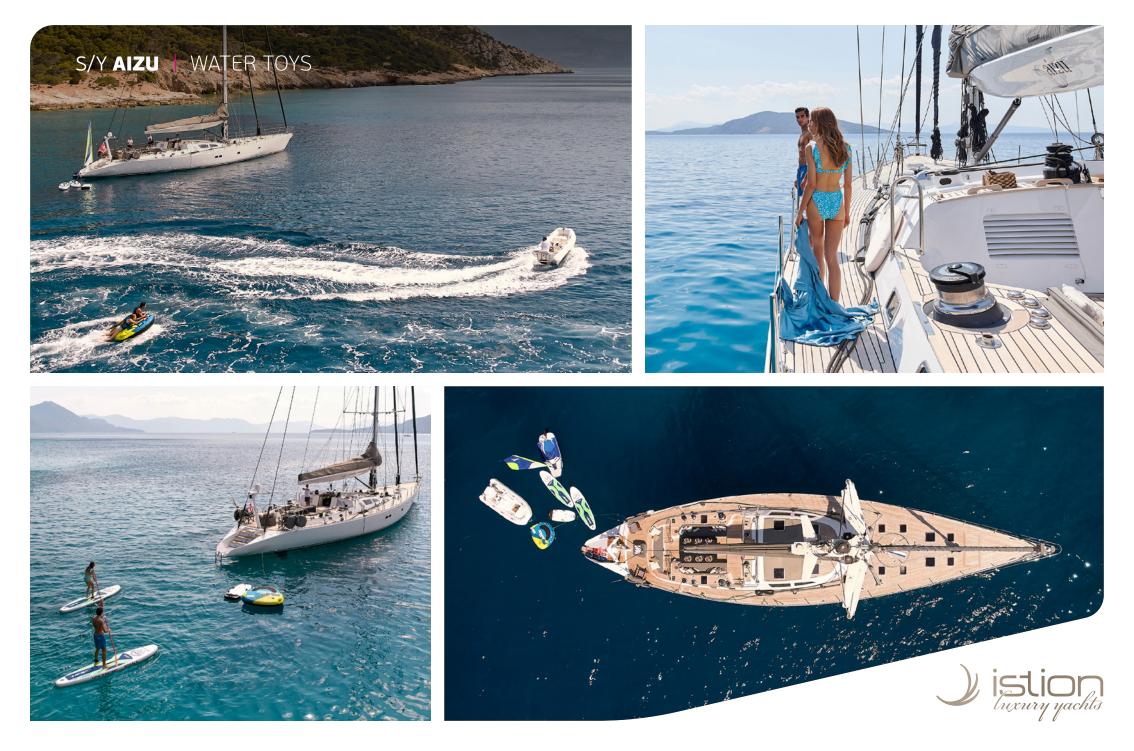

## KEY FEATURES

SWING KEEL, SHALLOW DEPTH 2.2m DRAUGHT / ALUMINIUM YACHT / INFLATABLE SAILING DINGHY & FLYBOARD TAKOMA ALL MOMENTS CAN BE CAPTURED ON THE DRONE

**Tender & Toys**: Williams tender with 90hp engine, waterski for adult & children, Wakeboard, 3x Stand up padel board, Towing ring, Flyboard Takoma, Inflatable sailing dinghy, Yoga matts