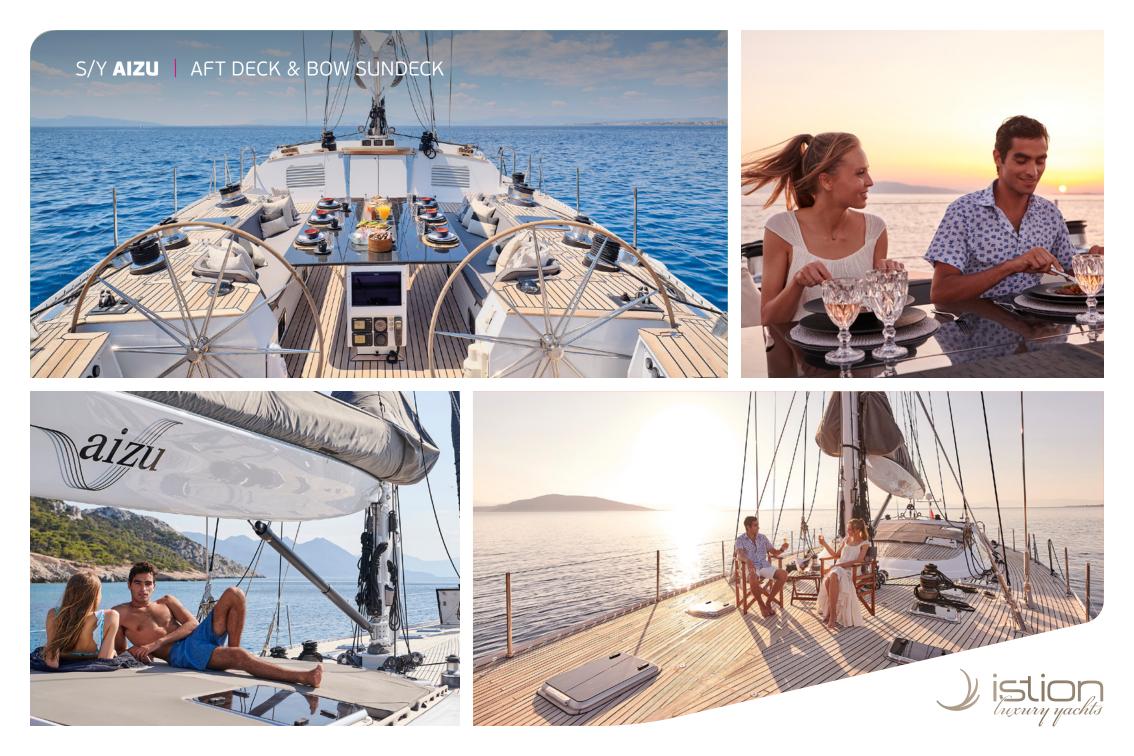

**Accommodation**: 8 guests in 4 double cabins, all similar size with air-condition & ensuite facilities **Crew consisting of 4**: Captain, Cook, Hostess & Deckhand in separate compartments

**General Amenities**: Glamorous aesthetics paired with superior performance, Premium interior with warm colors and natural wood, Easy boarding swim ladder, Deck shower, Big outside seating area in the back & in the front (eg. Ideal for Yoga), Large sundeck, A warm and big living room with 2 tables & lounge, Playstation, Tv in each room with movie database, Wifi, 2 fishing stations