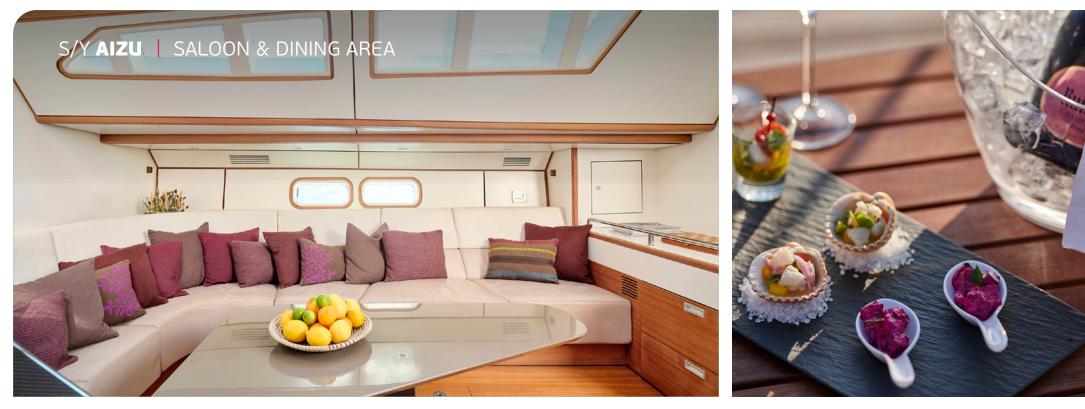

**Accommodation**: 8 guests in 4 double cabins, all similar size with air-condition & ensuite facilities **Crew consisting of 4**: Captain, Cook, Hostess & Deckhand in separate compartments

**General Amenities**: Glamorous aesthetics paired with superior performance, Premium interior with warm colors and natural wood, Easy boarding swim ladder, Deck shower, Big outside seating area in the back & in the front (eg. Ideal for Yoga), Large sundeck, A warm and big living room with 2 tables & lounge, Playstation, Tv in each room with movie database, Wifi, 2 fishing stations