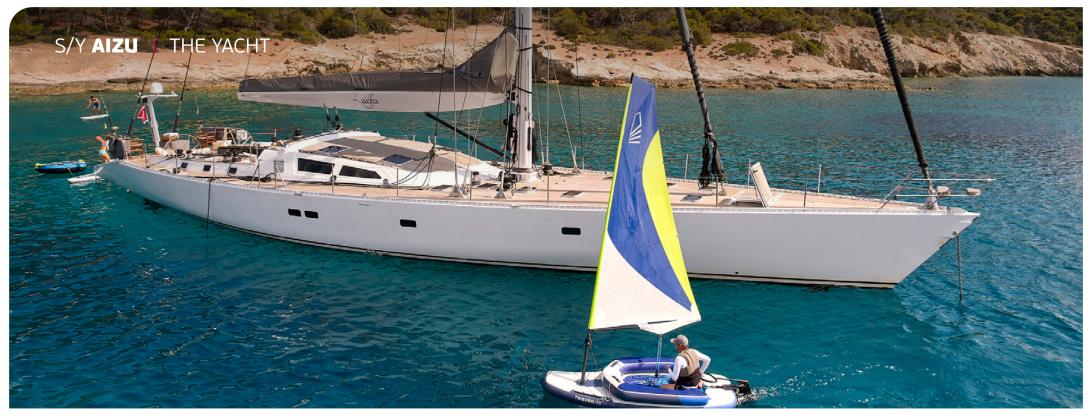

**Tender & Toys**: Williams tender with 90hp engine, waterski for adult & children, Wakeboard, 3x Stand up padel board, Towing ring, Flyboard Takoma, Inflatable sailing dinghy, Yoga matts