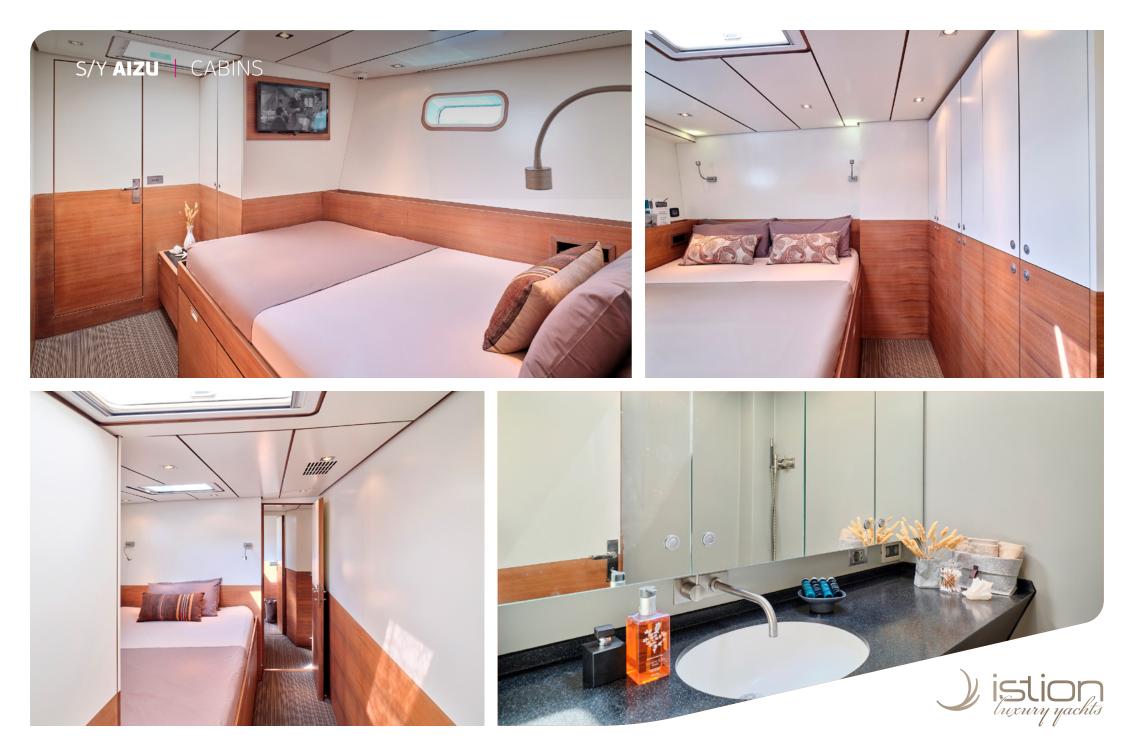

**Accommodation**: 8 guests in 4 double cabins, all similar size with air-condition & ensuite facilities **Crew consisting of 4**: Captain, Cook, Hostess & Deckhand in separate compartments

**General Amenities**: Glamorous aesthetics paired with superior performance, Premium interior with warm colors and natural wood, Easy boarding swim ladder, Deck shower, Big outside seating area in the back & in the front (eg. Ideal for Yoga), Large sundeck, A warm and big living room with 2 tables & lounge, Playstation, Tv in each room with movie database, Wifi, 2 fishing stations