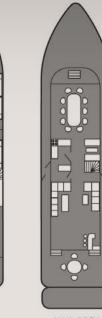

## M/Y WIDE LIBERTY | SPECIFICATIONS

Builder/Type: Torgem 92 1992/2020 Built/Rebuilt:

LOWER DECK

L.O.A: **28,00**m **92,00**ft **6,00**m **20,00**ft **2,35**m **7,00**ft 2x **250**hp MAN

Main Engines: **21,9** & **17**Kw Onan Generators:

Cruising speed: **9**knots Maximum speed: **11**knots Fuel Consumption: **100**lt/hr **Accommodation**: 10 quests in 5 cabins, all fully air-conditioned with en-suite facilities. **Crew consisting of 5**: Captain, Chef, 2x Stewards & Deckhand in separate compartments.

General Amenities: Deck jacuzzi, 6x Smart TV's, Water maker, Onboard Wi-Fi Internet access, Full A/C, Wifi TV with Bose Soundbar System, Business Corner with printer, Ipad, Macbook, Nespresso Machine, Full equipped Bar, 2x Icemaker, USB Charging in all cabins & Decks, Hair dryer in all cabins, Beauty services, Dance classes, Show programs upon request with extra charge.

Tender & Toys: Tender 4,10m with 50hp Honda OB, Jet Ski Seadoo Spark 2 seats, 2x Paddle boards, Swimming equipment (inflatable banana, spaghetti etc.), Water ski adults & children, 2x Under water scooter (speed 3,6-6,5 km/h), Snorkeling equipment, Fishing equipment, 2x Electric Scooter Bikes for outdoor use, Fitness Equipment.