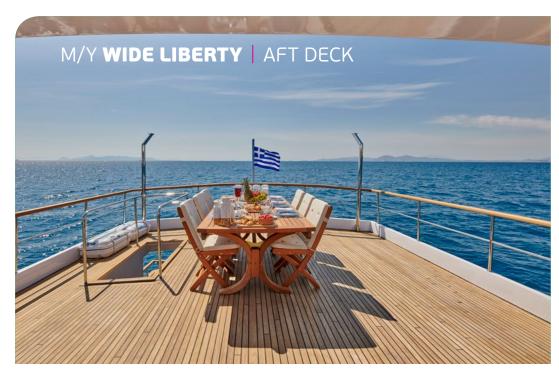

## KEY FEATURES

SPACIOUS INTERIOR & OUTDOOR AREAS OFFERING LIVING DIVERSITY / DECK JACUZZI / HUGE WINDOWS ALLOW THE NATURAL LIGHT TO FLOW IN / FRONT SIDE TERRACE WITH GYM AREA & FOLIPMENT