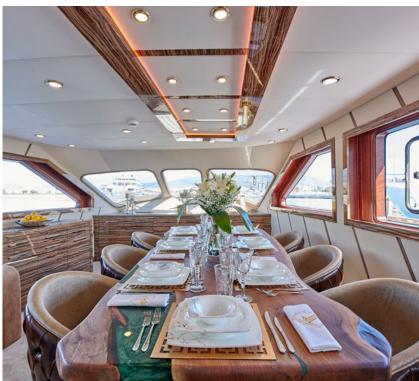

Cruising speed: **9**knots Maximum speed: **11**knots Fuel Consumption: **100**lt/hr **Accommodation**: 10 quests in 5 cabins, all fully air-conditioned with en-suite facilities. **Crew consisting of 5**: Captain, Chef, 2x Stewards & Deckhand in separate compartments.

General Amenities: Deck jacuzzi, 6x Smart TV's, Water maker, Onboard Wi-Fi Internet access, Full A/C, Wifi TV with Bose Soundbar System, Business Corner with printer, Ipad, Macbook, Nespresso Machine, Full equipped Bar, 2x Icemaker, USB Charging in all cabins & Decks, Hair dryer in all cabins, Beauty services, Dance classes, Show programs upon request with extra charge.