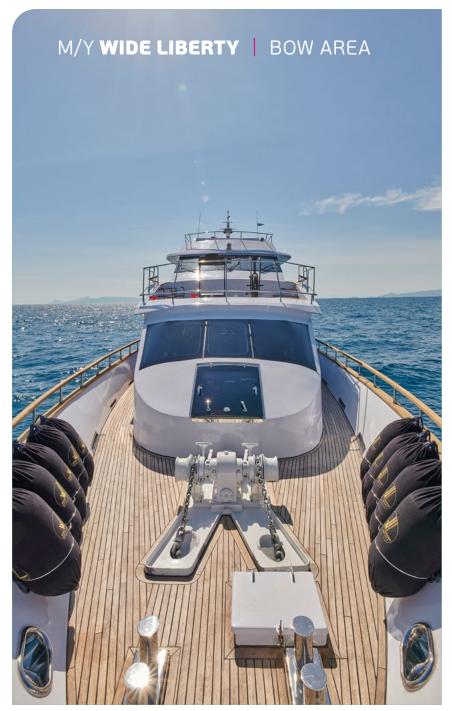

Wide Liberty is a 92ft long Custom made motor yacht operating throughout Greece. An unforgettable experience when comfort meets luxury on board. The Yacht is equipped with the latest and most modern radar and navigation technology. She accommodates 10 guests in 5 cabins with ensuite facilities. Explore exclusive destinations, unique places which can only be reached by Yacht and are reserved to a few privileged travelers & enjoy a vacation of a lifetime.