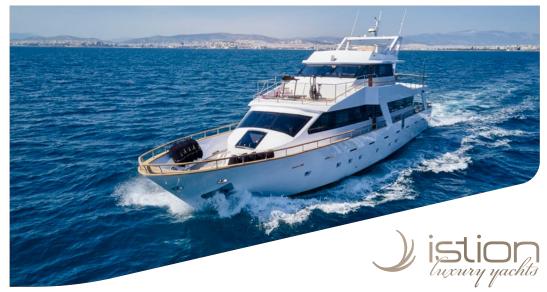

Wide Liberty is a 92ft long Custom made motor yacht operating throughout Greece. An unforgettable experience when comfort meets luxury on board. The Yacht is equipped with the latest and most modern radar and navigation technology. She accommodates 10 guests in 5 cabins with ensuite facilities. Explore exclusive destinations, unique places which can only be reached by Yacht and are reserved to a few privileged travelers & enjoy a vacation of a lifetime.