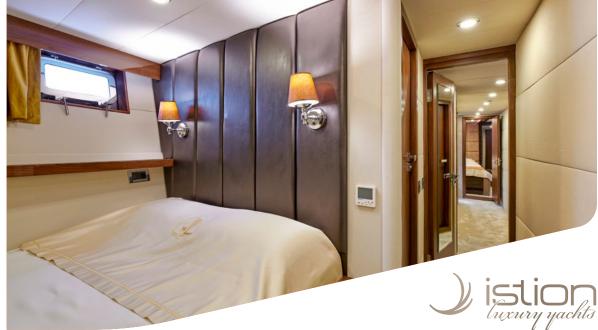

Wide Liberty is a 92ft long Custom made motor yacht operating throughout Greece. An unforgettable experience when comfort meets luxury on board. The Yacht is equipped with the latest and most modern radar and navigation technology. She accommodates 10 guests in 5 cabins with ensuite facilities. Explore exclusive destinations, unique places which can only be reached by Yacht and are reserved to a few privileged travelers & enjoy a vacation of a lifetime.

Cruising speed: **9**knots Maximum speed: **11**knots Fuel Consumption: **100**lt/hr **Accommodation**: 10 quests in 5 cabins, all fully air-conditioned with en-suite facilities. **Crew consisting of 5**: Captain, Chef, 2x Stewards & Deckhand in separate compartments.

General Amenities: Deck jacuzzi, 6x Smart TV's, Water maker, Onboard Wi-Fi Internet access, Full A/C, Wifi TV with Bose Soundbar System, Business Corner with printer, Ipad, Macbook, Nespresso Machine, Full equipped Bar, 2x Icemaker, USB Charging in all cabins & Decks, Hair dryer in all cabins, Beauty services, Dance classes, Show programs upon request with extra charge.