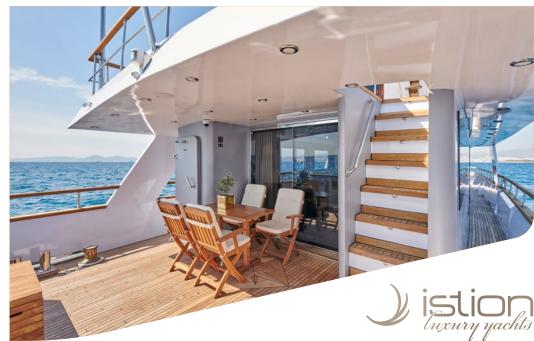

## KEY FEATURES

SPACIOUS INTERIOR & OUTDOOR AREAS OFFERING LIVING DIVERSITY / DECK JACUZZI / HUGE WINDOWS ALLOW THE NATURAL LIGHT TO FLOW IN / FRONT SIDE TERRACE WITH GYM AREA & FOLIPMENT

General Amenities: Deck jacuzzi, 6x Smart TV's, Water maker, Onboard Wi-Fi Internet access, Full A/C, Wifi TV with Bose Soundbar System, Business Corner with printer, Ipad, Macbook, Nespresso Machine, Full equipped Bar, 2x Icemaker, USB Charging in all cabins & Decks, Hair dryer in all cabins, Beauty services, Dance classes, Show programs upon request with extra charge.