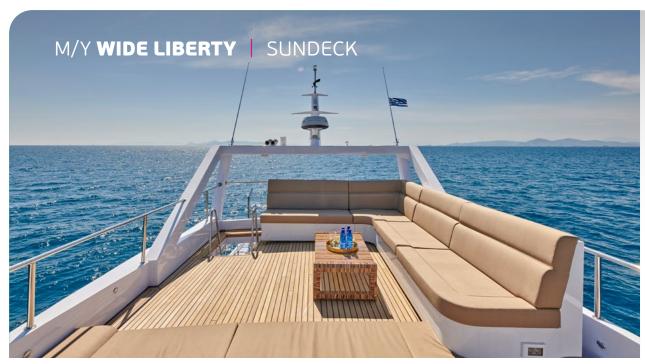

Wide Liberty is a 92ft long Custom made motor yacht operating throughout Greece. An unforgettable experience when comfort meets luxury on board. The Yacht is equipped with the latest and most modern radar and navigation technology. She accommodates 10 guests in 5 cabins with ensuite facilities. Explore exclusive destinations, unique places which can only be reached by Yacht and are reserved to a few privileged travelers & enjoy a vacation of a lifetime.

## KEY FEATURES

SPACIOUS INTERIOR & OUTDOOR AREAS OFFERING LIVING DIVERSITY / DECK JACUZZI / HUGE WINDOWS ALLOW THE NATURAL LIGHT TO FLOW IN / FRONT SIDE TERRACE WITH GYM AREA & FOLIPMENT