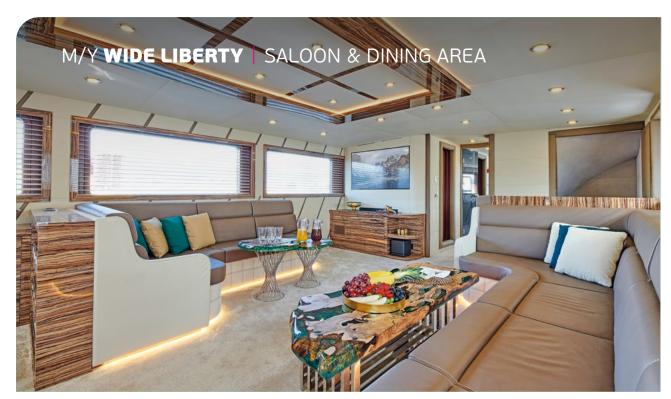

## KEY FEATURES

SPACIOUS INTERIOR & OUTDOOR AREAS OFFERING LIVING DIVERSITY / DECK JACUZZI / HUGE WINDOWS ALLOW THE NATURAL LIGHT TO FLOW IN / FRONT SIDE TERRACE WITH GYM AREA & FOLIPMENT

General Amenities: Deck jacuzzi, 6x Smart TV's, Water maker, Onboard Wi-Fi Internet access, Full A/C, Wifi TV with Bose Soundbar System, Business Corner with printer, Ipad, Macbook, Nespresso Machine, Full equipped Bar, 2x Icemaker, USB Charging in all cabins & Decks, Hair dryer in all cabins, Beauty services, Dance classes, Show programs upon request with extra charge.