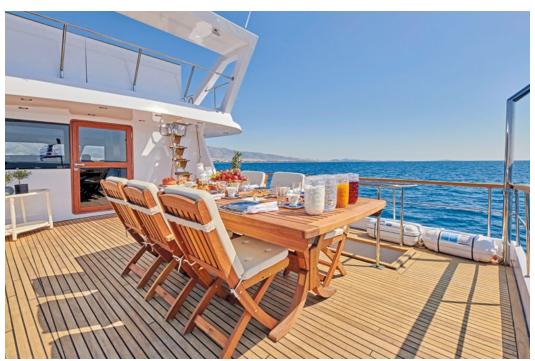

## KEY FEATURES

SPACIOUS INTERIOR & OUTDOOR AREAS OFFERING LIVING DIVERSITY / DECK JACUZZI / HUGE WINDOWS ALLOW THE NATURAL LIGHT TO FLOW IN / FRONT SIDE TERRACE WITH GYM AREA & FOLIPMENT

General Amenities: Deck jacuzzi, 6x Smart TV's, Water maker, Onboard Wi-Fi Internet access, Full A/C, Wifi TV with Bose Soundbar System, Business Corner with printer, Ipad, Macbook, Nespresso Machine, Full equipped Bar, 2x Icemaker, USB Charging in all cabins & Decks, Hair dryer in all cabins, Beauty services, Dance classes, Show programs upon request with extra charge.