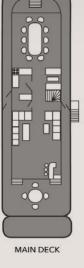

## M/Y WIDE LIBERTY | SPECIFICATIONS

Builder/Type: Torgem 92 1992/2020 Built/Rebuilt:

LOWER DECK

L.O.A: **28,00**m **92,00**ft **6,00**m **20,00**ft **2,35**m **7,00**ft 2x **250**hp MAN

Main Engines: **21,9** & **17**Kw Onan Generators:

Cruising speed: **9**knots Maximum speed: **11**knots Fuel Consumption: **100**lt/hr **Accommodation**: 10 quests in 5 cabins, all fully air-conditioned with en-suite facilities. **Crew consisting of 5**: Captain, Chef, 2x Stewards & Deckhand in separate compartments.

General Amenities: Deck jacuzzi, 6x Smart TV's, Water maker, Onboard Wi-Fi Internet access, Full A/C, Wifi TV with Bose Soundbar System, Business Corner with printer, Ipad, Macbook, Nespresso Machine, Full equipped Bar, 2x Icemaker, USB Charging in all cabins & Decks, Hair dryer in all cabins, Beauty services, Dance classes, Show programs upon request with extra charge.

Tender & Toys: Tender 4,10m with 50hp Honda OB, Jet Ski Seadoo Spark 2 seats, 2x Paddle boards, Swimming equipment (inflatable banana, spaghetti etc.), Water ski adults & children, 2x Under water scooter (speed 3,6-6,5 km/h), Snorkeling equipment, Fishing equipment, 2x Electric Scooter Bikes for outdoor use, Fitness Equipment.