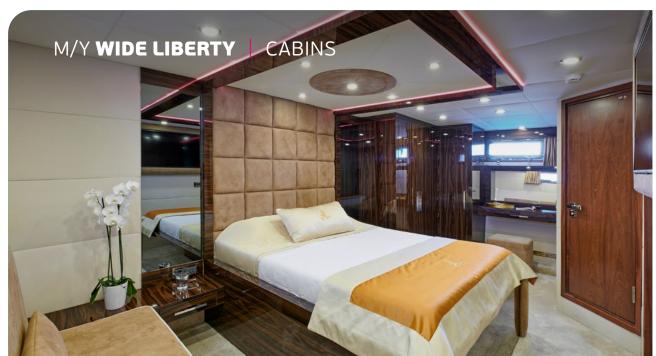

Wide Liberty is a 92ft long Custom made motor yacht operating throughout Greece. An unforgettable experience when comfort meets luxury on board. The Yacht is equipped with the latest and most modern radar and navigation technology. She accommodates 10 guests in 5 cabins with ensuite facilities. Explore exclusive destinations, unique places which can only be reached by Yacht and are reserved to a few privileged travelers & enjoy a vacation of a lifetime.

Cruising speed: **9**knots Maximum speed: **11**knots Fuel Consumption: **100**lt/hr **Accommodation**: 10 quests in 5 cabins, all fully air-conditioned with en-suite facilities. **Crew consisting of 5**: Captain, Chef, 2x Stewards & Deckhand in separate compartments.

General Amenities: Deck jacuzzi, 6x Smart TV's, Water maker, Onboard Wi-Fi Internet access, Full A/C, Wifi TV with Bose Soundbar System, Business Corner with printer, Ipad, Macbook, Nespresso Machine, Full equipped Bar, 2x Icemaker, USB Charging in all cabins & Decks, Hair dryer in all cabins, Beauty services, Dance classes, Show programs upon request with extra charge.