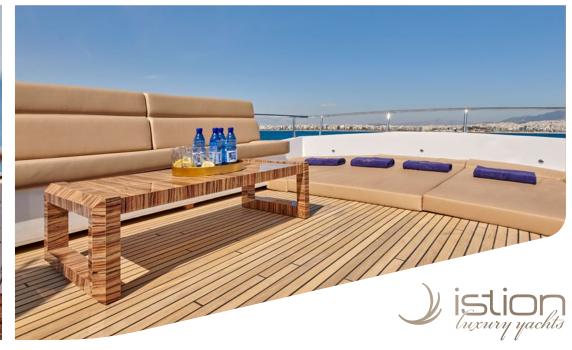

## KEY FEATURES

SPACIOUS INTERIOR & OUTDOOR AREAS OFFERING LIVING DIVERSITY / DECK JACUZZI / HUGE WINDOWS ALLOW THE NATURAL LIGHT TO FLOW IN / FRONT SIDE TERRACE WITH GYM AREA & FOLIPMENT

General Amenities: Deck jacuzzi, 6x Smart TV's, Water maker, Onboard Wi-Fi Internet access, Full A/C, Wifi TV with Bose Soundbar System, Business Corner with printer, Ipad, Macbook, Nespresso Machine, Full equipped Bar, 2x Icemaker, USB Charging in all cabins & Decks, Hair dryer in all cabins, Beauty services, Dance classes, Show programs upon request with extra charge.