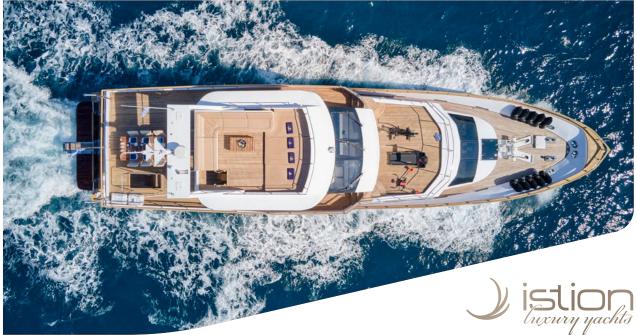

Wide Liberty is a 92ft long Custom made motor yacht operating throughout Greece. An unforgettable experience when comfort meets luxury on board. The Yacht is equipped with the latest and most modern radar and navigation technology. She accommodates 10 guests in 5 cabins with ensuite facilities. Explore exclusive destinations, unique places which can only be reached by Yacht and are reserved to a few privileged travelers & enjoy a vacation of a lifetime.