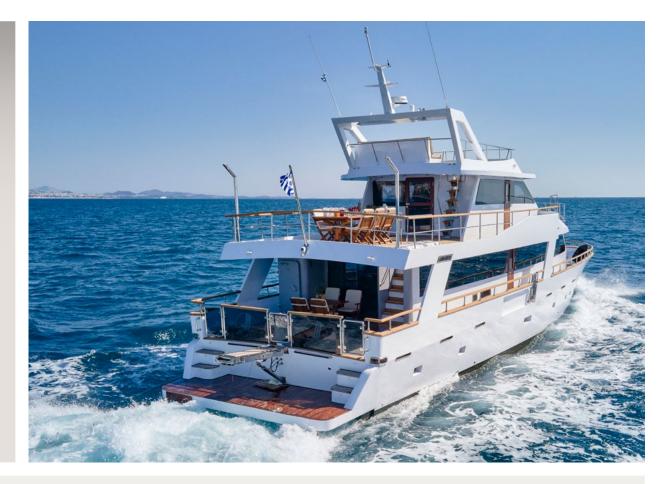

Wide Liberty is a 92ft long Custom made motor yacht operating throughout Greece. An unforgettable experience when comfort meets luxury on board. The Yacht is equipped with the latest and most modern radar and navigation technology. She accommodates 10 guests in 5 cabins with ensuite facilities. Explore exclusive destinations, unique places which can only be reached by Yacht and are reserved to a few privileged travelers & enjoy a vacation of a lifetime.

## KEY FEATURES

SPACIOUS INTERIOR & OUTDOOR AREAS OFFERING LIVING DIVERSITY / DECK JACUZZI / HUGE WINDOWS ALLOW THE NATURAL LIGHT TO FLOW IN / FRONT SIDE TERRACE WITH GYM AREA & FOLIPMENT