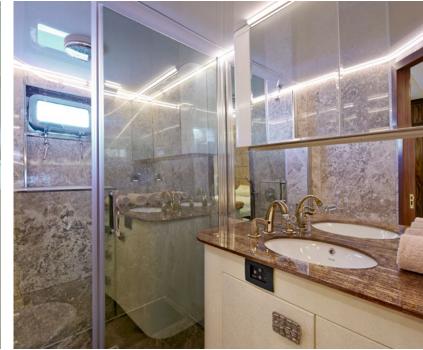

Cruising speed: **9**knots Maximum speed: **11**knots Fuel Consumption: **100**lt/hr **Accommodation**: 10 quests in 5 cabins, all fully air-conditioned with en-suite facilities. **Crew consisting of 5**: Captain, Chef, 2x Stewards & Deckhand in separate compartments.

General Amenities: Deck jacuzzi, 6x Smart TV's, Water maker, Onboard Wi-Fi Internet access, Full A/C, Wifi TV with Bose Soundbar System, Business Corner with printer, Ipad, Macbook, Nespresso Machine, Full equipped Bar, 2x Icemaker, USB Charging in all cabins & Decks, Hair dryer in all cabins, Beauty services, Dance classes, Show programs upon request with extra charge.