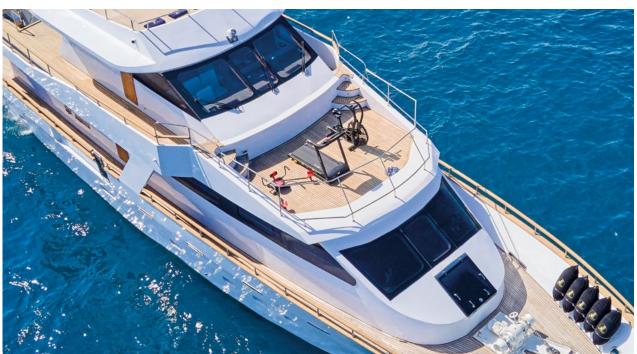

Wide Liberty is a 92ft long Custom made motor yacht operating throughout Greece. An unforgettable experience when comfort meets luxury on board. The Yacht is equipped with the latest and most modern radar and navigation technology. She accommodates 10 guests in 5 cabins with ensuite facilities. Explore exclusive destinations, unique places which can only be reached by Yacht and are reserved to a few privileged travelers & enjoy a vacation of a lifetime.