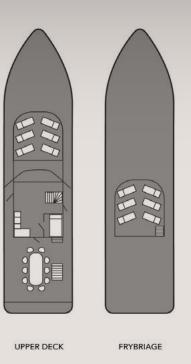

## M/Y WIDE LIBERTY | SPECIFICATIONS

Builder/Type: Torgem 92 1992/2020 Built/Rebuilt:

LOWER DECK

L.O.A: **28,00**m **92,00**ft **6,00**m **20,00**ft **2,35**m **7,00**ft 2x **250**hp MAN

Main Engines: **21,9** & **17**Kw Onan Generators:

Cruising speed: **9**knots Maximum speed: **11**knots Fuel Consumption: **100**lt/hr **Accommodation**: 10 quests in 5 cabins, all fully air-conditioned with en-suite facilities. **Crew consisting of 5**: Captain, Chef, 2x Stewards & Deckhand in separate compartments.

General Amenities: Deck jacuzzi, 6x Smart TV's, Water maker, Onboard Wi-Fi Internet access, Full A/C, Wifi TV with Bose Soundbar System, Business Corner with printer, Ipad, Macbook, Nespresso Machine, Full equipped Bar, 2x Icemaker, USB Charging in all cabins & Decks, Hair dryer in all cabins, Beauty services, Dance classes, Show programs upon request with extra charge.

Tender & Toys: Tender 4,10m with 50hp Honda OB, Jet Ski Seadoo Spark 2 seats, 2x Paddle boards, Swimming equipment (inflatable banana, spaghetti etc.), Water ski adults & children, 2x Under water scooter (speed 3,6-6,5 km/h), Snorkeling equipment, Fishing equipment, 2x Electric Scooter Bikes for outdoor use, Fitness Equipment.