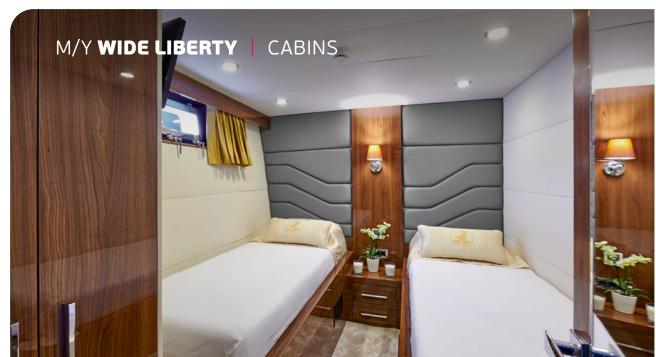

Wide Liberty is a 92ft long Custom made motor yacht operating throughout Greece. An unforgettable experience when comfort meets luxury on board. The Yacht is equipped with the latest and most modern radar and navigation technology. She accommodates 10 guests in 5 cabins with ensuite facilities. Explore exclusive destinations, unique places which can only be reached by Yacht and are reserved to a few privileged travelers & enjoy a vacation of a lifetime.

Cruising speed: **9**knots Maximum speed: **11**knots Fuel Consumption: **100**lt/hr **Accommodation**: 10 quests in 5 cabins, all fully air-conditioned with en-suite facilities. **Crew consisting of 5**: Captain, Chef, 2x Stewards & Deckhand in separate compartments.

General Amenities: Deck jacuzzi, 6x Smart TV's, Water maker, Onboard Wi-Fi Internet access, Full A/C, Wifi TV with Bose Soundbar System, Business Corner with printer, Ipad, Macbook, Nespresso Machine, Full equipped Bar, 2x Icemaker, USB Charging in all cabins & Decks, Hair dryer in all cabins, Beauty services, Dance classes, Show programs upon request with extra charge.