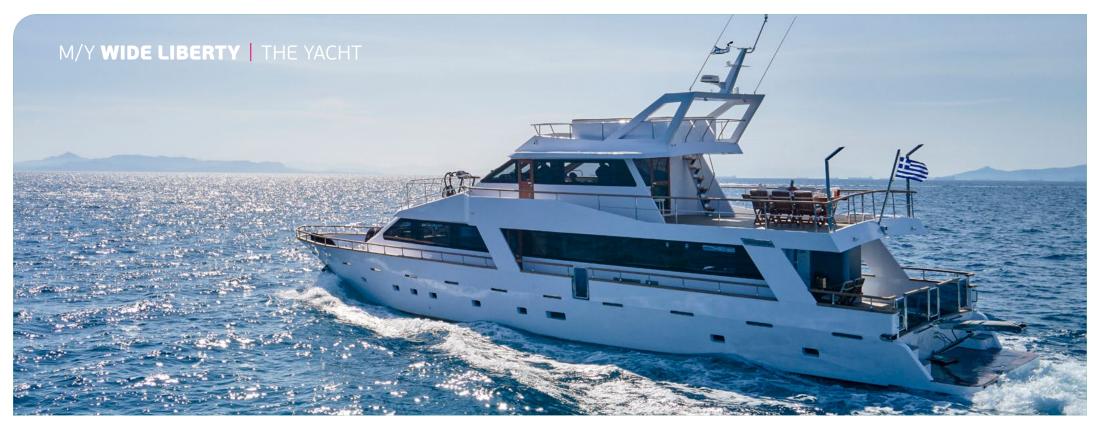

Wide Liberty is a 92ft long Custom made motor yacht operating throughout Greece. An unforgettable experience when comfort meets luxury on board. The Yacht is equipped with the latest and most modern radar and navigation technology. She accommodates 10 guests in 5 cabins with ensuite facilities. Explore exclusive destinations, unique places which can only be reached by Yacht and are reserved to a few privileged travelers & enjoy a vacation of a lifetime.