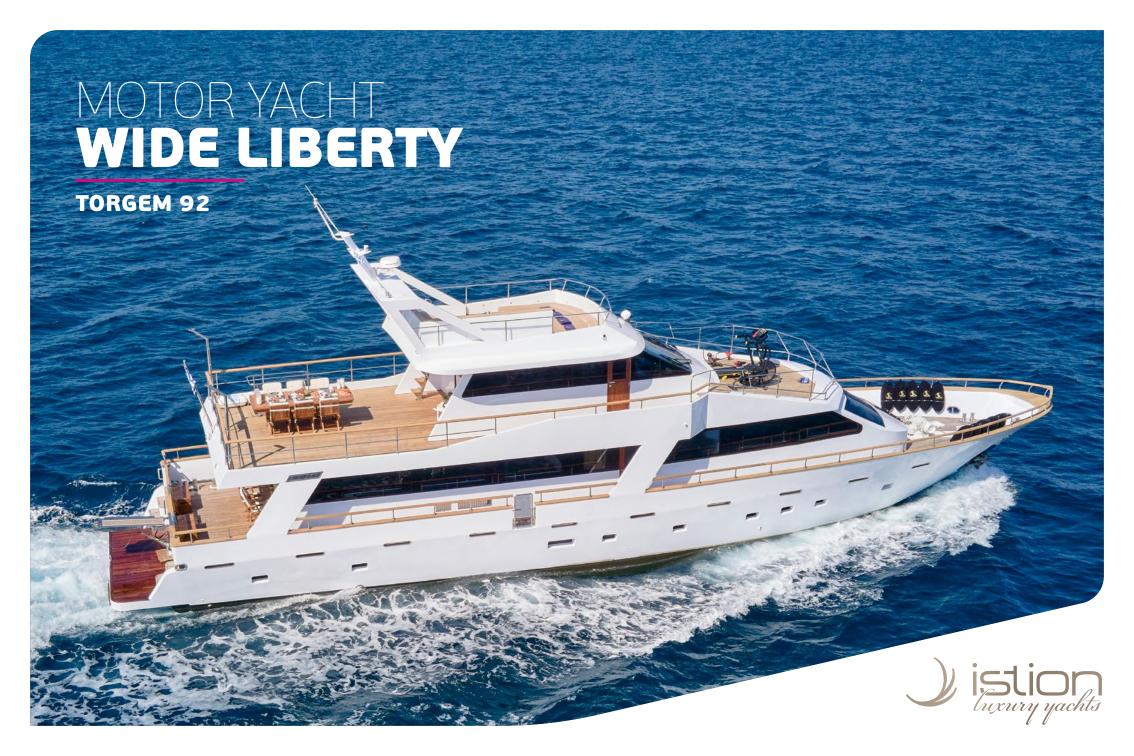

Wide Liberty is a 92ft long Custom made motor yacht operating throughout Greece. An unforgettable experience when comfort meets luxury on board. The Yacht is equipped with the latest and most modern radar and navigation technology. She accommodates 10 guests in 5 cabins with ensuite facilities. Explore exclusive destinations, unique places which can only be reached by Yacht and are reserved to a few privileged travelers & enjoy a vacation of a lifetime.