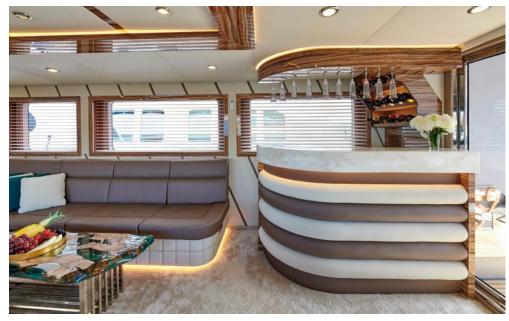

General Amenities: Deck jacuzzi, 6x Smart TV's, Water maker, Onboard Wi-Fi Internet access, Full A/C, Wifi TV with Bose Soundbar System, Business Corner with printer, Ipad, Macbook, Nespresso Machine, Full equipped Bar, 2x Icemaker, USB Charging in all cabins & Decks, Hair dryer in all cabins, Beauty services, Dance classes, Show programs upon request with extra charge.