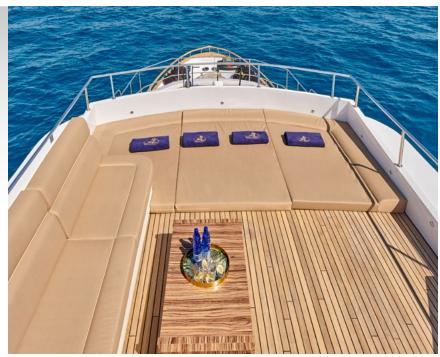

## KEY FEATURES

SPACIOUS INTERIOR & OUTDOOR AREAS OFFERING LIVING DIVERSITY / DECK JACUZZI / HUGE WINDOWS ALLOW THE NATURAL LIGHT TO FLOW IN / FRONT SIDE TERRACE WITH GYM AREA & FOLIPMENT