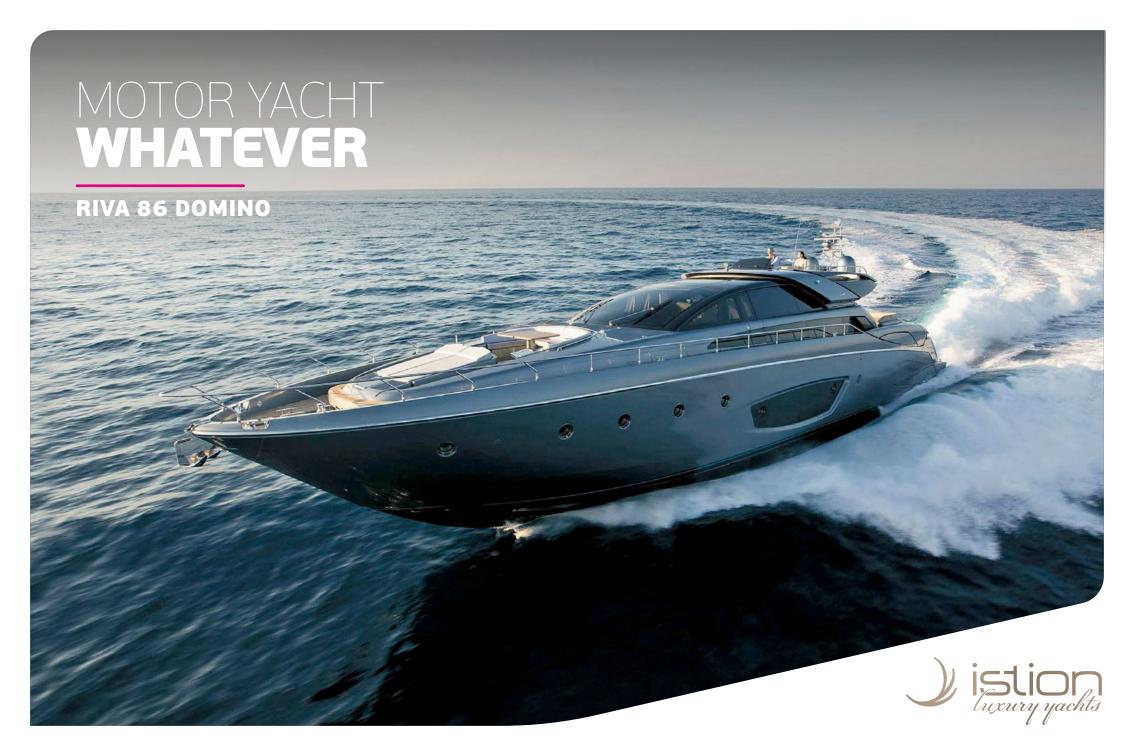

Embodying Italian flair and Riva's iconic curves, M/Y Whatever is definitely a joy to behold and among the most elegant on offer. With her characteristic Italian style, her eye-catching silver exterior and a top speed of 38 knots, she delivers high performance while guarantees superior comfort as her underway & zero speed stabilizers transform the cruise to a smooth on-board experience.

## **SPECIFICATIONS**

Builder/Type: Riva 86 Domino Built/Refit: 2012 / 2022

L.O.A: 26,00m / 86,00ft
Beam: 6,10m / 20,00ft
Draft: 1,20m / 6,00ft

Main Engines: 2x **2400** hp MTU Generators: **25**kw Kohler