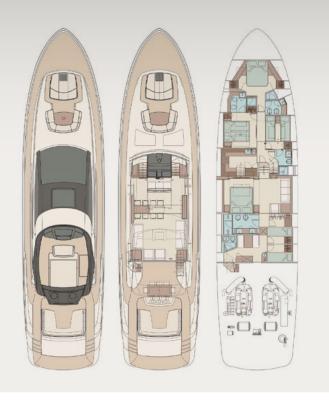

Cruising speed: **34**knots Maximum speed: **38**knots Fuel Consumption: **680**lt/hr

**Accommodation**: 6 guests in a full-beam Master Suite, 1 VIP ,1 Double & 1 Twin cabin, all with en-suite facilities. **Crew consisting of 4**: Captain, Chef, Stewardess & Deckhand in separate compartments.