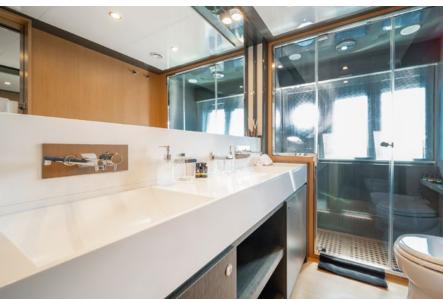

Cruising speed: **34**knots Maximum speed: **38**knots Fuel Consumption: **680**lt/hr

**Accommodation**: 6 guests in a full-beam Master Suite, 1 VIP ,1 Double & 1 Twin cabin, all with en-suite facilities. **Crew consisting of 4**: Captain, Chef, Stewardess & Deckhand in separate compartments.