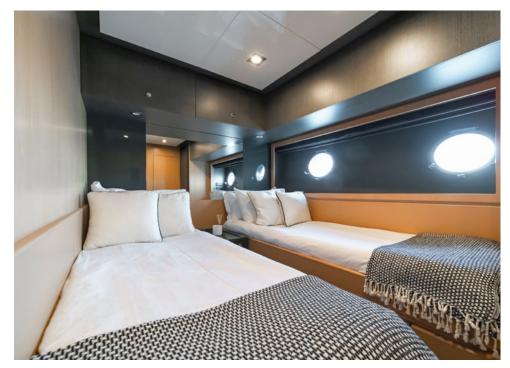

Cruising speed: **34**knots Maximum speed: **38**knots Fuel Consumption: **680**lt/hr

**Accommodation**: 6 guests in a full-beam Master Suite, 1 VIP ,1 Double & 1 Twin cabin, all with en-suite facilities. **Crew consisting of 4**: Captain, Chef, Stewardess & Deckhand in separate compartments.