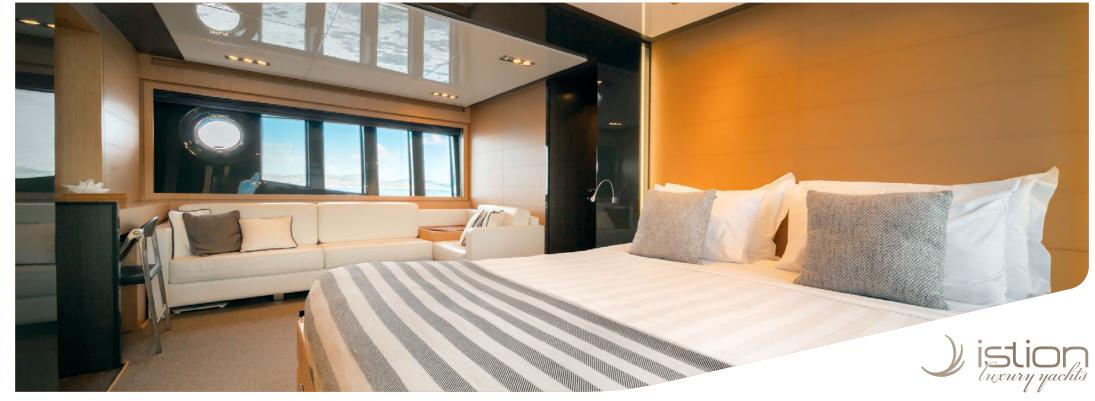

## KEY FEATURES

FULL-BEAM MASTER SUITE FOR SUPERIOR COMFORT / STABILIZERS UNDERWAY & ZERO SPEED / INTERIOR DESIGN FROM OFFICINA ITALIANA / BOUTIQUE CHARTERING FOR UP TO 6 ADULTS

Cruising speed: **34**knots Maximum speed: **38**knots Fuel Consumption: **680**lt/hr

**Accommodation**: 6 guests in a full-beam Master Suite, 1 VIP ,1 Double & 1 Twin cabin, all with en-suite facilities. **Crew consisting of 4**: Captain, Chef, Stewardess & Deckhand in separate compartments.