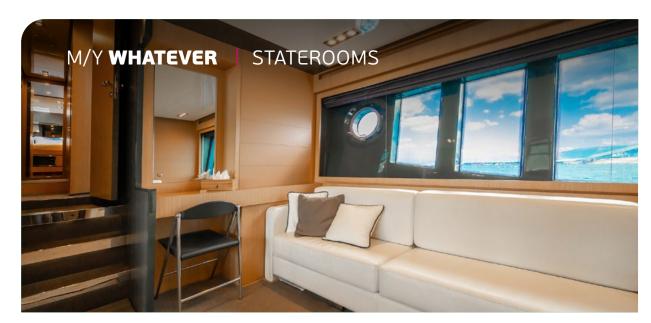

## KEY FEATURES

FULL-BEAM MASTER SUITE FOR SUPERIOR COMFORT / STABILIZERS UNDERWAY & ZERO SPEED / INTERIOR DESIGN FROM OFFICINA ITALIANA / BOUTIQUE CHARTERING FOR UP TO 6 ADULTS

Cruising speed: **34**knots Maximum speed: **38**knots Fuel Consumption: **680**lt/hr

**Accommodation**: 6 guests in a full-beam Master Suite, 1 VIP ,1 Double & 1 Twin cabin, all with en-suite facilities. **Crew consisting of 4**: Captain, Chef, Stewardess & Deckhand in separate compartments.