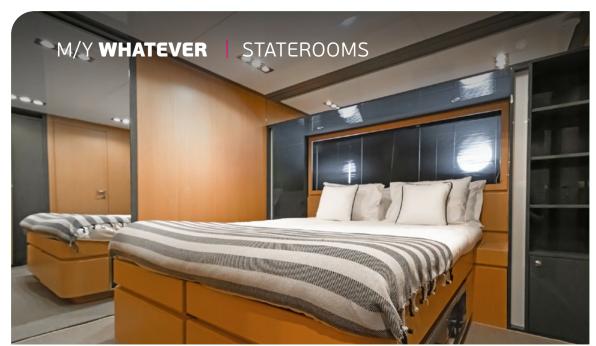

## KEY FEATURES

FULL-BEAM MASTER SUITE FOR SUPERIOR COMFORT / STABILIZERS UNDERWAY & ZERO SPEED / INTERIOR DESIGN FROM OFFICINA ITALIANA / BOUTIQUE CHARTERING FOR UP TO 6 ADULTS

Cruising speed: **34**knots Maximum speed: **38**knots Fuel Consumption: **680**lt/hr

**Accommodation**: 6 guests in a full-beam Master Suite, 1 VIP ,1 Double & 1 Twin cabin, all with en-suite facilities. **Crew consisting of 4**: Captain, Chef, Stewardess & Deckhand in separate compartments.