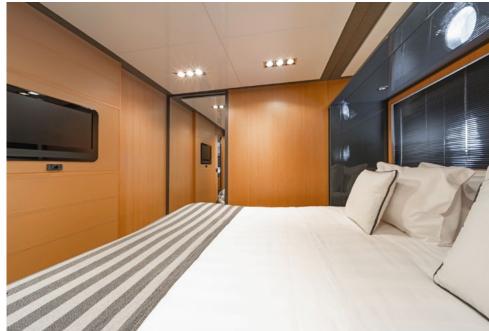

## KEY FEATURES

FULL-BEAM MASTER SUITE FOR SUPERIOR COMFORT / STABILIZERS UNDERWAY & ZERO SPEED / INTERIOR DESIGN FROM OFFICINA ITALIANA / BOUTIQUE CHARTERING FOR UP TO 6 ADULTS

Cruising speed: **34**knots Maximum speed: **38**knots Fuel Consumption: **680**lt/hr

**Accommodation**: 6 guests in a full-beam Master Suite, 1 VIP ,1 Double & 1 Twin cabin, all with en-suite facilities. **Crew consisting of 4**: Captain, Chef, Stewardess & Deckhand in separate compartments.