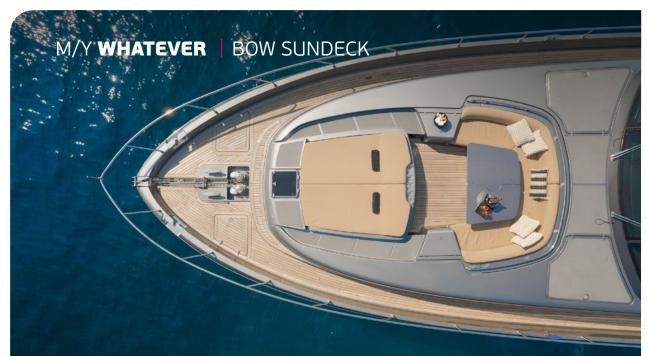

Embodying Italian flair and Riva's iconic curves, M/Y Whatever is definitely a joy to behold and among the most elegant on offer. With her characteristic Italian style, her eye-catching silver exterior and a top speed of 38 knots, she delivers high performance while guarantees superior comfort as her underway & zero speed stabilizers transform the cruise to a smooth on-board experience.

## KEY FEATURES

FULL-BEAM MASTER SUITE FOR SUPERIOR COMFORT / STABILIZERS UNDERWAY & ZERO SPEED / INTERIOR DESIGN FROM OFFICINA ITALIANA / BOUTIQUE CHARTERING FOR UP TO 6 ADULTS