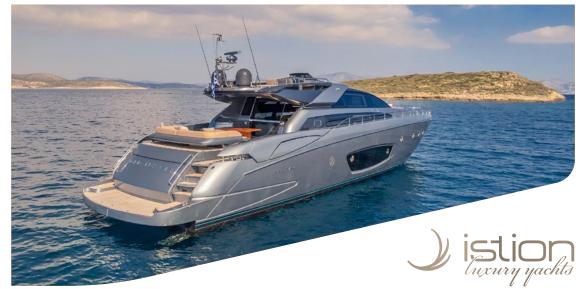

Embodying Italian flair and Riva's iconic curves, M/Y Whatever is definitely a joy to behold and among the most elegant on offer. With her characteristic Italian style, her eye-catching silver exterior and a top speed of 38 knots, she delivers high performance while guarantees superior comfort as her underway & zero speed stabilizers transform the cruise to a smooth on-board experience.