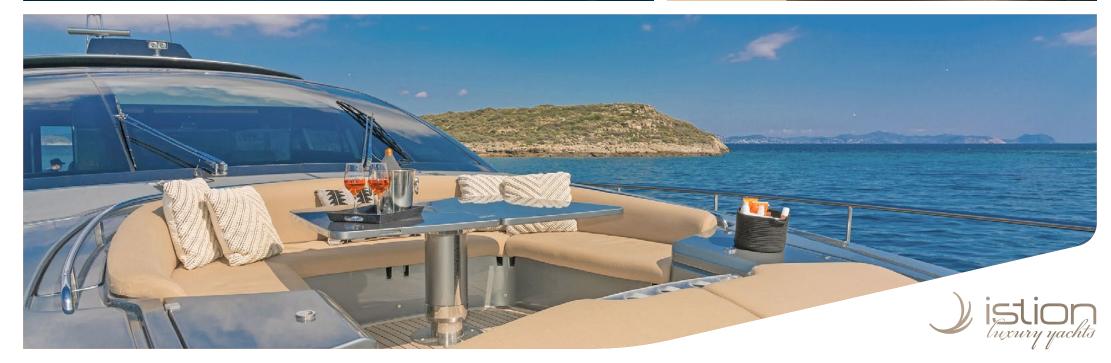

Embodying Italian flair and Riva's iconic curves, M/Y Whatever is definitely a joy to behold and among the most elegant on offer. With her characteristic Italian style, her eye-catching silver exterior and a top speed of 38 knots, she delivers high performance while guarantees superior comfort as her underway & zero speed stabilizers transform the cruise to a smooth on-board experience.

## KEY FEATURES

FULL-BEAM MASTER SUITE FOR SUPERIOR COMFORT / STABILIZERS UNDERWAY & ZERO SPEED / INTERIOR DESIGN FROM OFFICINA ITALIANA / BOUTIQUE CHARTERING FOR UP TO 6 ADULTS