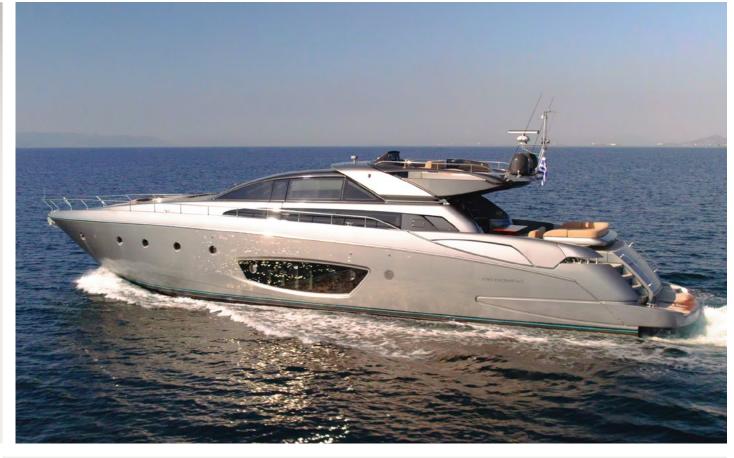

Embodying Italian flair and Riva's iconic curves, M/Y Whatever is definitely a joy to behold and among the most elegant on offer. With her characteristic Italian style, her eye-catching silver exterior and a top speed of 38 knots, she delivers high performance while guarantees superior comfort as her underway & zero speed stabilizers transform the cruise to a smooth on-board experience.

## KEY FEATURES

FULL-BEAM MASTER SUITE FOR SUPERIOR COMFORT / STABILIZERS UNDERWAY & ZERO SPEED / INTERIOR DESIGN FROM OFFICINA ITALIANA / BOUTIQUE CHARTERING FOR UP TO 6 ADULTS

## **SPECIFICATIONS**

Builder/Type: Riva 86 Domino Built/Refit: 2012 / 2022

L.O.A: 26,00m / 86,00ft
Beam: 6,10m / 20,00ft
Draft: 1,20m / 6,00ft

Main Engines: 2x **2400** hp MTU Generators: **25**kw Kohler