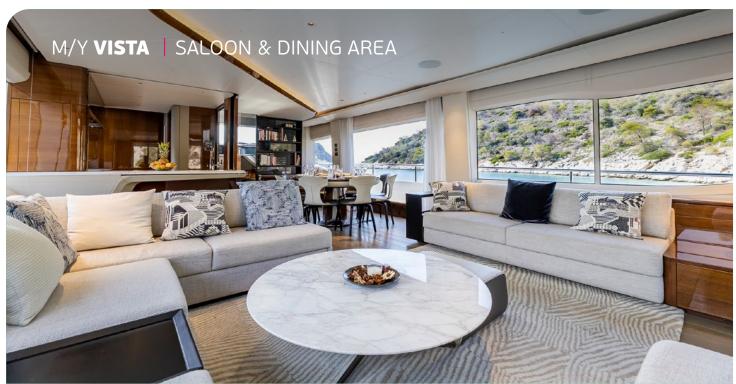

Boasting outstanding performance, the Vista Princess Y85 is a triumph of contemporary interior design & elegance. She can accommodate comfortably up to 8 guests across her 4 beautifully appointed staterooms with the superior Master to be considered a top of spacial design, whilst the VIP features a walk-in-wardrobe. Furthermore, 1 double and 1 twin cabin (convertible into a double) complete her spacious accommodation. Her flybridge is an irresistible invitation to al fresco entertainment with a luxury dining area opposite a well-equipped wet bar further complemented by a large aft sunbathing area.

**General Amenities**: Barbeque, Smart TV in all staterooms, Exclusive mini bar for Master cabin, Soundsystem "Naim" with "Focal" speakers, Blinds / curtains featuring electric opening, Innovative flexible galley layout with choice of open plan or enclosed galley at the touch of a button.