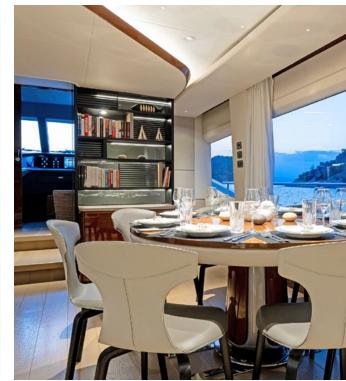

Boasting outstanding performance, the Vista Princess Y85 is a triumph of contemporary interior design & elegance. She can accommodate comfortably up to 8 guests across her 4 beautifully appointed staterooms with the superior Master to be considered a top of spacial design, whilst the VIP features a walk-in-wardrobe. Furthermore, 1 double and 1 twin cabin (convertible into a double) complete her spacious accommodation. Her flybridge is an irresistible invitation to al fresco entertainment with a luxury dining area opposite a well-equipped wet bar further complemented by a large aft sunbathing area.

**General Amenities**: Barbeque, Smart TV in all staterooms, Exclusive mini bar for Master cabin, Soundsystem "Naim" with "Focal" speakers, Blinds / curtains featuring electric opening, Innovative flexible galley layout with choice of open plan or enclosed galley at the touch of a button.