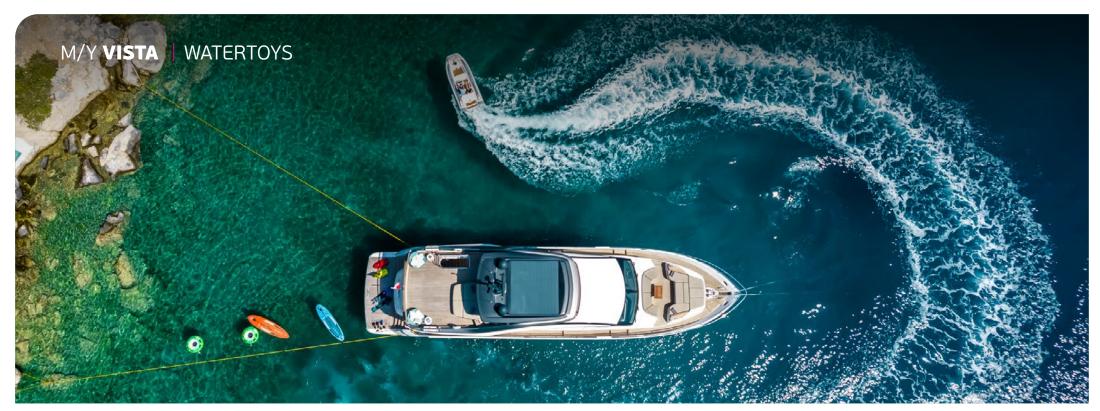

**Tender & Toys**: Tender Williams 435 Sport Jet, 2x Seabobs, 2x SUP, 2x inflatables Tubes, Snorkeling, Ski for adults, Wave-board.