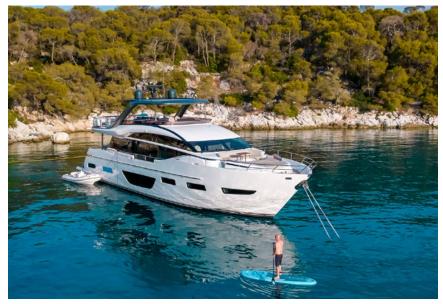

Boasting outstanding performance, the Vista Princess Y85 is a triumph of contemporary interior design & elegance. She can accommodate comfortably up to 8 guests across her 4 beautifully appointed staterooms with the superior Master to be considered a top of spacial design, whilst the VIP features a walk-in-wardrobe. Furthermore, 1 double and 1 twin cabin (convertible into a double) complete her spacious accommodation. Her flybridge is an irresistible invitation to al fresco entertainment with a luxury dining area opposite a well-equipped wet bar further complemented by a large aft sunbathing area.