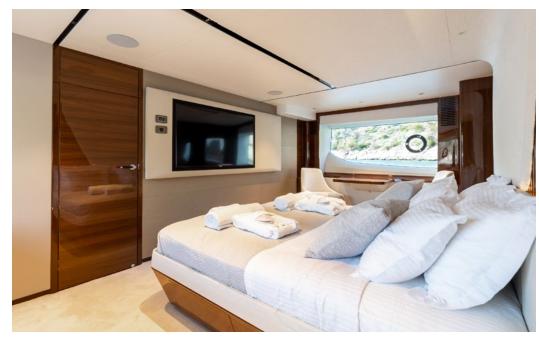

Boasting outstanding performance, the Vista Princess Y85 is a triumph of contemporary interior design & elegance. She can accommodate comfortably up to 8 guests across her 4 beautifully appointed staterooms with the superior Master to be considered a top of spacial design, whilst the VIP features a walk-in-wardrobe. Furthermore, 1 double and 1 twin cabin (convertible into a double) complete her spacious accommodation. Her flybridge is an irresistible invitation to al fresco entertainment with a luxury dining area opposite a well-equipped wet bar further complemented by a large aft sunbathing area.

Cruising speed: 21knots
Maximum speed: 26knots
Fuel Consumption: 600lt/hr

**Accommodation**: 8 guests in 1 Master suite, 1 VIP, 1 Double & 1 Twin convertible to double, all with en suite facilities.

Crew consisting of 4: Captain, Chef, Deckhand & Stewardess in separate compartments.