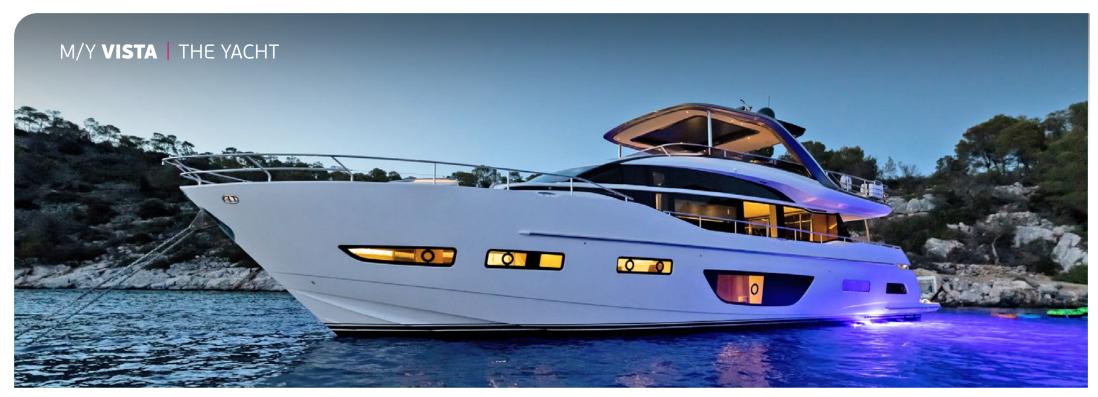

Boasting outstanding performance, the Vista Princess Y85 is a triumph of contemporary interior design & elegance. She can accommodate comfortably up to 8 guests across her 4 beautifully appointed staterooms with the superior Master to be considered a top of spacial design, whilst the VIP features a walk-in-wardrobe. Furthermore, 1 double and 1 twin cabin (convertible into a double) complete her spacious accommodation. Her flybridge is an irresistible invitation to al fresco entertainment with a luxury dining area opposite a well-equipped wet bar further complemented by a large aft sunbathing area.

## KEY FEATURES

STABILIZERS UNDERWAY & ZERO SPEED / FLYBRIDGE HARDTOP FEATURING ELECTRIC OPENING / SUBMERSIBLE BATHING PLATFORM / ENDLESS VIEWS THROUGH FLOOR-TO-CEILING PANORAMIC WINDOWS