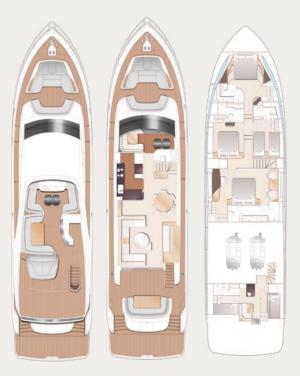

Boasting outstanding performance, the Vista Princess Y85 is a triumph of contemporary interior design & elegance. She can accommodate comfortably up to 8 guests across her 4 beautifully appointed staterooms with the superior Master to be considered a top of spacial design, whilst the VIP features a walk-in-wardrobe. Furthermore, 1 double and 1 twin cabin (convertible into a double) complete her spacious accommodation. Her flybridge is an irresistible invitation to al fresco entertainment with a luxury dining area opposite a well-equipped wet bar further complemented by a large aft sunbathing area.

Cruising speed: 21knots
Maximum speed: 26knots
Fuel Consumption: 600lt/hr

**Accommodation**: 8 guests in 1 Master suite, 1 VIP, 1 Double & 1 Twin convertible to double, all with en suite facilities.

Crew consisting of 4: Captain, Chef, Deckhand & Stewardess in separate compartments.