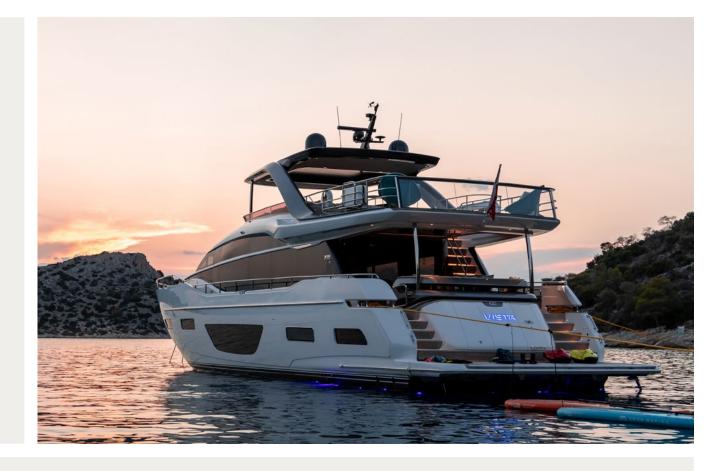

Boasting outstanding performance, the Vista Princess Y85 is a triumph of contemporary interior design & elegance. She can accommodate comfortably up to 8 guests across her 4 beautifully appointed staterooms with the superior Master to be considered a top of spacial design, whilst the VIP features a walk-in-wardrobe. Furthermore, 1 double and 1 twin cabin (convertible into a double) complete her spacious accommodation. Her flybridge is an irresistible invitation to al fresco entertainment with a luxury dining area opposite a well-equipped wet bar further complemented by a large aft sunbathing area.

## KEY FEATURES

STABILIZERS UNDERWAY & ZERO SPEED / FLYBRIDGE HARDTOP FEATURING ELECTRIC OPENING / SUBMERSIBLE BATHING PLATFORM / ENDLESS VIEWS THROUGH FLOOR-TO-CEILING PANORAMIC WINDOWS

## M/Y **VISTA** | SPECIFICATIONS

Builder/Type: Princess Y85

uilt: **2020** 

L.O.A: 26,00m / 85,00ft

Beam: 6,26m / 20,70ft

Draft: 2,00m / 6,56ft

Main Engines: 2x **1900**hp MAN V12

Generators: 2x **27**kw Onan