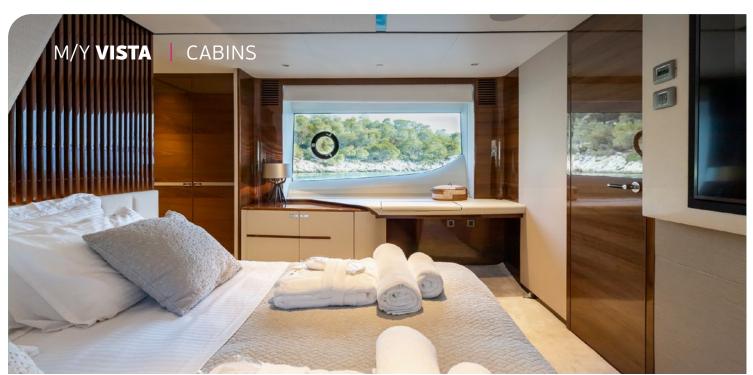

Cruising speed: 21knots
Maximum speed: 26knots
Fuel Consumption: 600lt/hr

**Accommodation**: 8 guests in 1 Master suite, 1 VIP, 1 Double & 1 Twin convertible to double, all with en suite facilities.

Crew consisting of 4: Captain, Chef, Deckhand & Stewardess in separate compartments.

**General Amenities**: Barbeque, Smart TV in all staterooms, Exclusive mini bar for Master cabin, Soundsystem "Naim" with "Focal" speakers, Blinds / curtains featuring electric opening, Innovative flexible galley layout with choice of open plan or enclosed galley at the touch of a button.