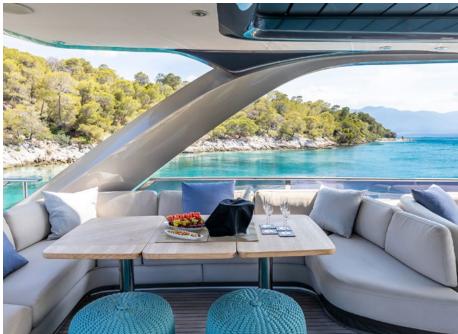

Boasting outstanding performance, the Vista Princess Y85 is a triumph of contemporary interior design & elegance. She can accommodate comfortably up to 8 guests across her 4 beautifully appointed staterooms with the superior Master to be considered a top of spacial design, whilst the VIP features a walk-in-wardrobe. Furthermore, 1 double and 1 twin cabin (convertible into a double) complete her spacious accommodation. Her flybridge is an irresistible invitation to al fresco entertainment with a luxury dining area opposite a well-equipped wet bar further complemented by a large aft sunbathing area.

## KEY FEATURES

STABILIZERS UNDERWAY & ZERO SPEED / FLYBRIDGE HARDTOP FEATURING ELECTRIC OPENING / SUBMERSIBLE BATHING PLATFORM / ENDLESS VIEWS THROUGH FLOOR-TO-CEILING PANORAMIC WINDOWS