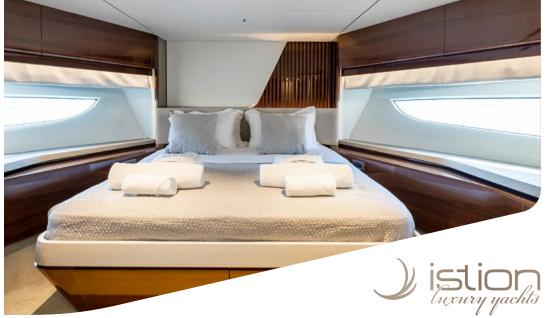

Boasting outstanding performance, the Vista Princess Y85 is a triumph of contemporary interior design & elegance. She can accommodate comfortably up to 8 guests across her 4 beautifully appointed staterooms with the superior Master to be considered a top of spacial design, whilst the VIP features a walk-in-wardrobe. Furthermore, 1 double and 1 twin cabin (convertible into a double) complete her spacious accommodation. Her flybridge is an irresistible invitation to al fresco entertainment with a luxury dining area opposite a well-equipped wet bar further complemented by a large aft sunbathing area.

Cruising speed: 21knots
Maximum speed: 26knots
Fuel Consumption: 600lt/hr

**Accommodation**: 8 guests in 1 Master suite, 1 VIP, 1 Double & 1 Twin convertible to double, all with en suite facilities.

Crew consisting of 4: Captain, Chef, Deckhand & Stewardess in separate compartments.