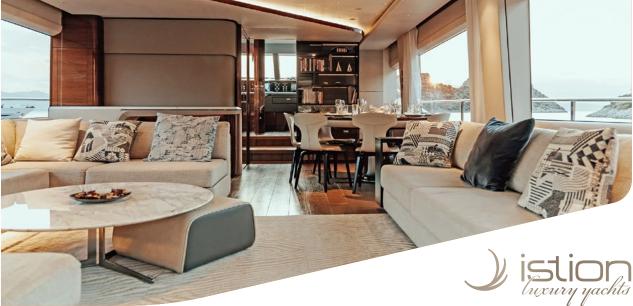

Boasting outstanding performance, the Vista Princess Y85 is a triumph of contemporary interior design & elegance. She can accommodate comfortably up to 8 guests across her 4 beautifully appointed staterooms with the superior Master to be considered a top of spacial design, whilst the VIP features a walk-in-wardrobe. Furthermore, 1 double and 1 twin cabin (convertible into a double) complete her spacious accommodation. Her flybridge is an irresistible invitation to al fresco entertainment with a luxury dining area opposite a well-equipped wet bar further complemented by a large aft sunbathing area.

## KEY FEATURES

STABILIZERS UNDERWAY & ZERO SPEED / FLYBRIDGE HARDTOP FEATURING ELECTRIC OPENING / SUBMERSIBLE BATHING PLATFORM / ENDLESS VIEWS THROUGH FLOOR-TO-CEILING PANORAMIC WINDOWS