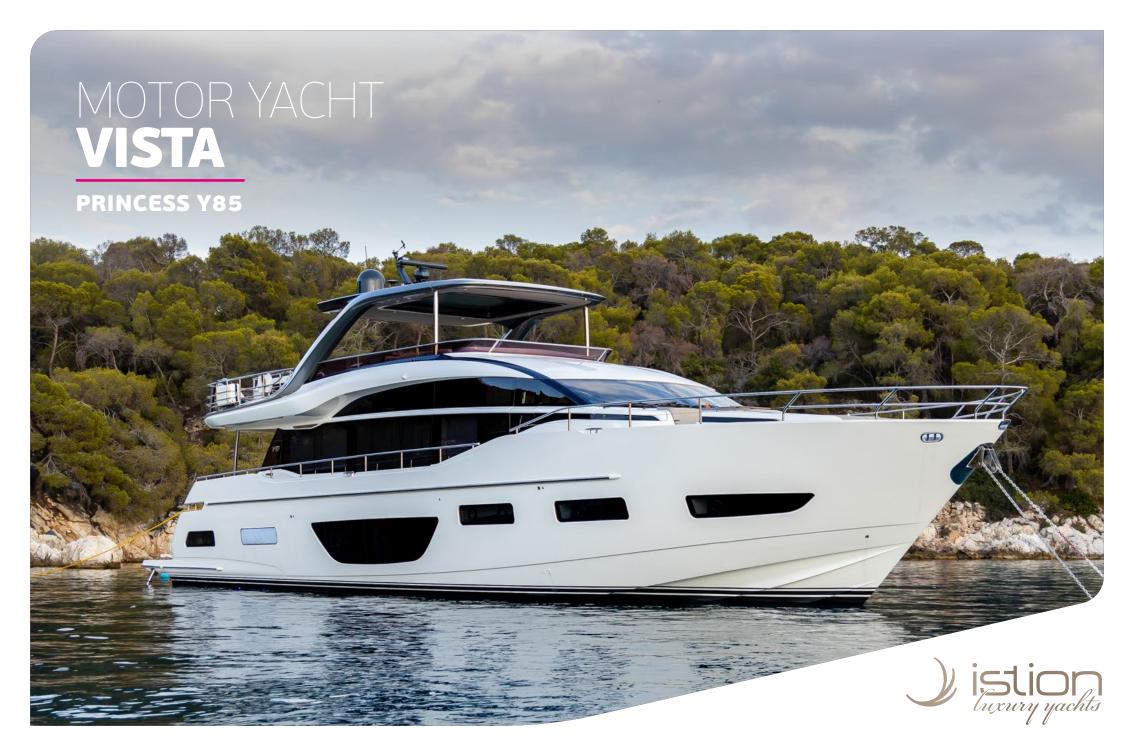

Boasting outstanding performance, the Vista Princess Y85 is a triumph of contemporary interior design & elegance. She can accommodate comfortably up to 8 guests across her 4 beautifully appointed staterooms with the superior Master to be considered a top of spacial design, whilst the VIP features a walk-in-wardrobe. Furthermore, 1 double and 1 twin cabin (convertible into a double) complete her spacious accommodation. Her flybridge is an irresistible invitation to al fresco entertainment with a luxury dining area opposite a well-equipped wet bar further complemented by a large aft sunbathing area.

## M/Y **VISTA** | SPECIFICATIONS

Builder/Type: Princess Y85

uilt: **2020** 

L.O.A: 26,00m / 85,00ft

Beam: 6,26m / 20,70ft

Draft: 2,00m / 6,56ft

Main Engines: 2x **1900**hp MAN V12

Generators: 2x **27**kw Onan