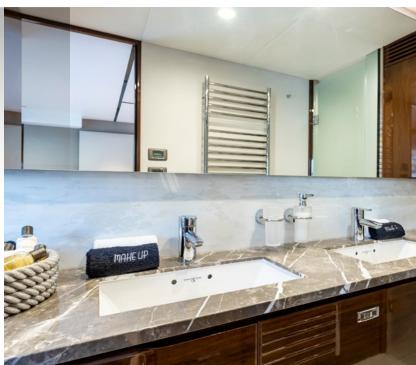

Cruising speed: 21knots
Maximum speed: 26knots
Fuel Consumption: 600lt/hr

**Accommodation**: 8 guests in 1 Master suite, 1 VIP, 1 Double & 1 Twin convertible to double, all with en suite facilities.

Crew consisting of 4: Captain, Chef, Deckhand & Stewardess in separate compartments.