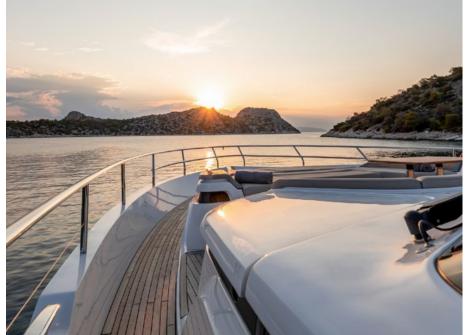

Boasting outstanding performance, the Vista Princess Y85 is a triumph of contemporary interior design & elegance. She can accommodate comfortably up to 8 guests across her 4 beautifully appointed staterooms with the superior Master to be considered a top of spacial design, whilst the VIP features a walk-in-wardrobe. Furthermore, 1 double and 1 twin cabin (convertible into a double) complete her spacious accommodation. Her flybridge is an irresistible invitation to al fresco entertainment with a luxury dining area opposite a well-equipped wet bar further complemented by a large aft sunbathing area.