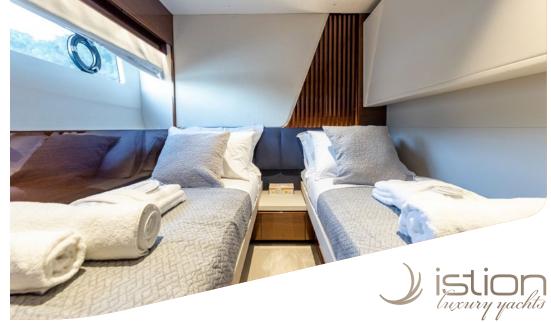

Boasting outstanding performance, the Vista Princess Y85 is a triumph of contemporary interior design & elegance. She can accommodate comfortably up to 8 guests across her 4 beautifully appointed staterooms with the superior Master to be considered a top of spacial design, whilst the VIP features a walk-in-wardrobe. Furthermore, 1 double and 1 twin cabin (convertible into a double) complete her spacious accommodation. Her flybridge is an irresistible invitation to al fresco entertainment with a luxury dining area opposite a well-equipped wet bar further complemented by a large aft sunbathing area.

Cruising speed: 21knots
Maximum speed: 26knots
Fuel Consumption: 600lt/hr

**Accommodation**: 8 guests in 1 Master suite, 1 VIP, 1 Double & 1 Twin convertible to double, all with en suite facilities.

Crew consisting of 4: Captain, Chef, Deckhand & Stewardess in separate compartments.