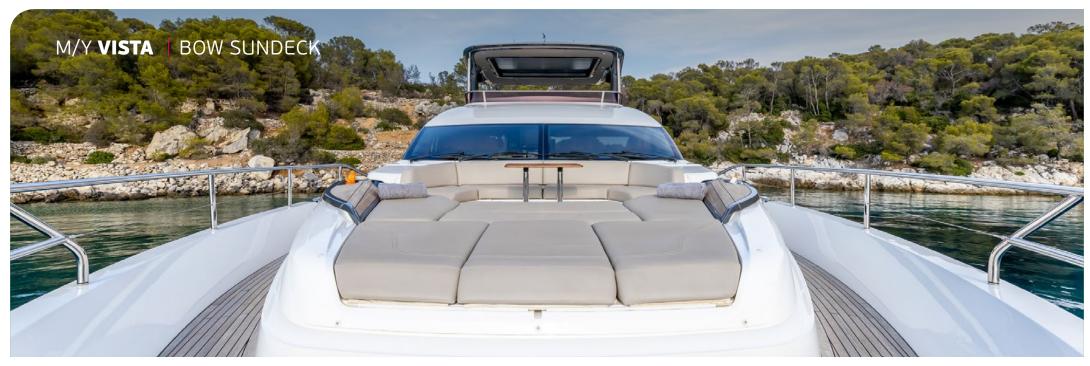

Boasting outstanding performance, the Vista Princess Y85 is a triumph of contemporary interior design & elegance. She can accommodate comfortably up to 8 guests across her 4 beautifully appointed staterooms with the superior Master to be considered a top of spacial design, whilst the VIP features a walk-in-wardrobe. Furthermore, 1 double and 1 twin cabin (convertible into a double) complete her spacious accommodation. Her flybridge is an irresistible invitation to al fresco entertainment with a luxury dining area opposite a well-equipped wet bar further complemented by a large aft sunbathing area.

## KEY FEATURES

STABILIZERS UNDERWAY & ZERO SPEED / FLYBRIDGE HARDTOP FEATURING ELECTRIC OPENING / SUBMERSIBLE BATHING PLATFORM / ENDLESS VIEWS THROUGH FLOOR-TO-CEILING PANORAMIC WINDOWS