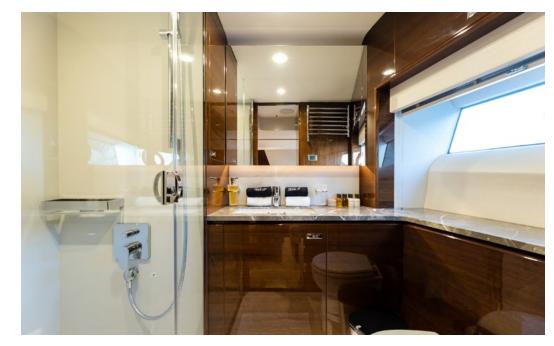

Cruising speed: 21knots
Maximum speed: 26knots
Fuel Consumption: 600lt/hr

**Accommodation**: 8 guests in 1 Master suite, 1 VIP, 1 Double & 1 Twin convertible to double, all with en suite facilities.

Crew consisting of 4: Captain, Chef, Deckhand & Stewardess in separate compartments.