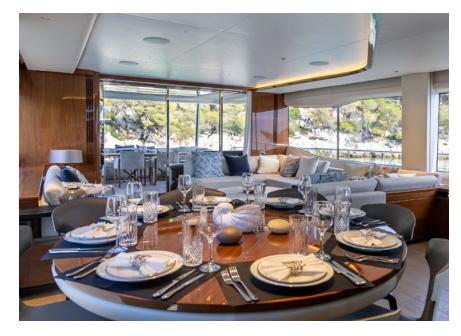

Boasting outstanding performance, the Vista Princess Y85 is a triumph of contemporary interior design & elegance. She can accommodate comfortably up to 8 guests across her 4 beautifully appointed staterooms with the superior Master to be considered a top of spacial design, whilst the VIP features a walk-in-wardrobe. Furthermore, 1 double and 1 twin cabin (convertible into a double) complete her spacious accommodation. Her flybridge is an irresistible invitation to al fresco entertainment with a luxury dining area opposite a well-equipped wet bar further complemented by a large aft sunbathing area.

## KEY FEATURES

STABILIZERS UNDERWAY & ZERO SPEED / FLYBRIDGE HARDTOP FEATURING ELECTRIC OPENING / SUBMERSIBLE BATHING PLATFORM / ENDLESS VIEWS THROUGH FLOOR-TO-CEILING PANORAMIC WINDOWS