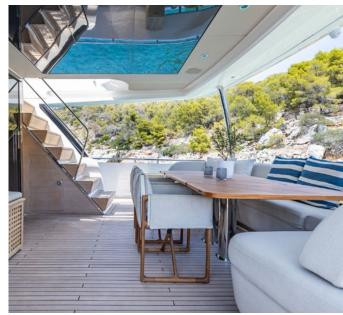

Boasting outstanding performance, the Vista Princess Y85 is a triumph of contemporary interior design & elegance. She can accommodate comfortably up to 8 guests across her 4 beautifully appointed staterooms with the superior Master to be considered a top of spacial design, whilst the VIP features a walk-in-wardrobe. Furthermore, 1 double and 1 twin cabin (convertible into a double) complete her spacious accommodation. Her flybridge is an irresistible invitation to al fresco entertainment with a luxury dining area opposite a well-equipped wet bar further complemented by a large aft sunbathing area.

## KEY FEATURES

STABILIZERS UNDERWAY & ZERO SPEED / FLYBRIDGE HARDTOP FEATURING ELECTRIC OPENING / SUBMERSIBLE BATHING PLATFORM / ENDLESS VIEWS THROUGH FLOOR-TO-CEILING PANORAMIC WINDOWS