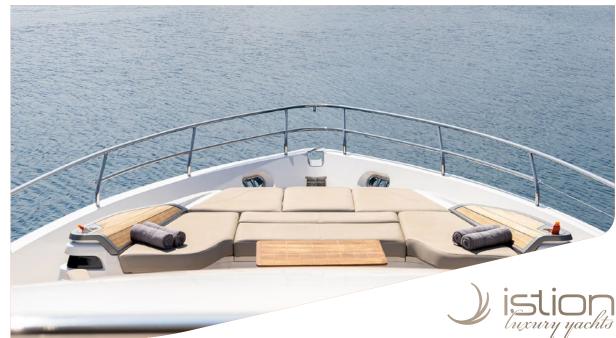

Boasting outstanding performance, the Vista Princess Y85 is a triumph of contemporary interior design & elegance. She can accommodate comfortably up to 8 guests across her 4 beautifully appointed staterooms with the superior Master to be considered a top of spacial design, whilst the VIP features a walk-in-wardrobe. Furthermore, 1 double and 1 twin cabin (convertible into a double) complete her spacious accommodation. Her flybridge is an irresistible invitation to al fresco entertainment with a luxury dining area opposite a well-equipped wet bar further complemented by a large aft sunbathing area.

## KEY FEATURES

STABILIZERS UNDERWAY & ZERO SPEED / FLYBRIDGE HARDTOP FEATURING ELECTRIC OPENING / SUBMERSIBLE BATHING PLATFORM / ENDLESS VIEWS THROUGH FLOOR-TO-CEILING PANORAMIC WINDOWS