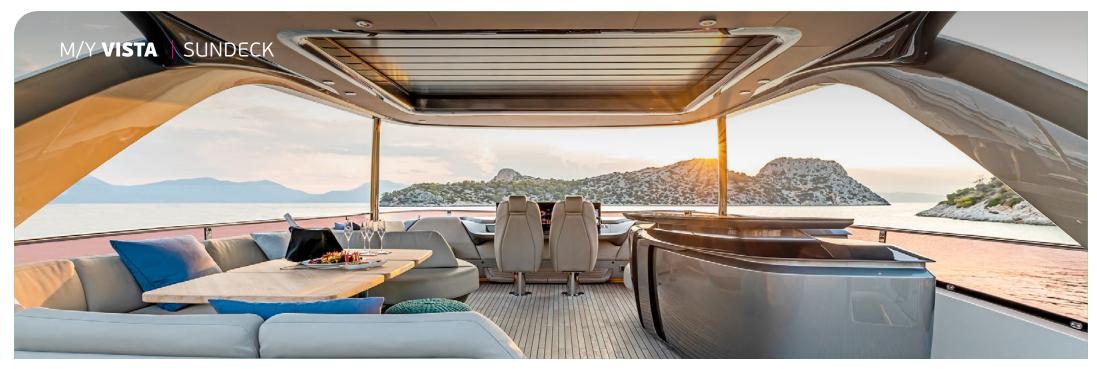

Boasting outstanding performance, the Vista Princess Y85 is a triumph of contemporary interior design & elegance. She can accommodate comfortably up to 8 guests across her 4 beautifully appointed staterooms with the superior Master to be considered a top of spacial design, whilst the VIP features a walk-in-wardrobe. Furthermore, 1 double and 1 twin cabin (convertible into a double) complete her spacious accommodation. Her flybridge is an irresistible invitation to al fresco entertainment with a luxury dining area opposite a well-equipped wet bar further complemented by a large aft sunbathing area.

## KEY FEATURES

STABILIZERS UNDERWAY & ZERO SPEED / FLYBRIDGE HARDTOP FEATURING ELECTRIC OPENING / SUBMERSIBLE BATHING PLATFORM / ENDLESS VIEWS THROUGH FLOOR-TO-CEILING PANORAMIC WINDOWS