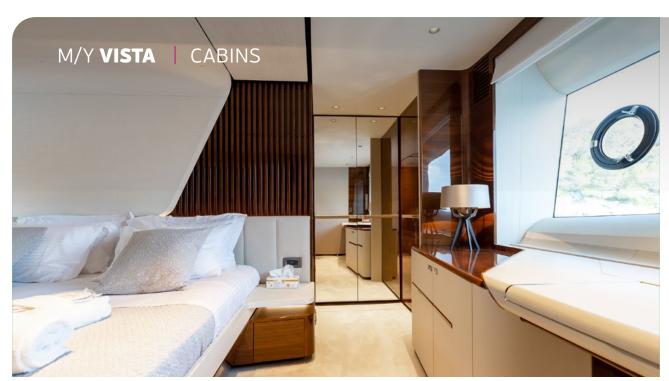

Boasting outstanding performance, the Vista Princess Y85 is a triumph of contemporary interior design & elegance. She can accommodate comfortably up to 8 guests across her 4 beautifully appointed staterooms with the superior Master to be considered a top of spacial design, whilst the VIP features a walk-in-wardrobe. Furthermore, 1 double and 1 twin cabin (convertible into a double) complete her spacious accommodation. Her flybridge is an irresistible invitation to al fresco entertainment with a luxury dining area opposite a well-equipped wet bar further complemented by a large aft sunbathing area.

Cruising speed: 21knots
Maximum speed: 26knots
Fuel Consumption: 600lt/hr

**Accommodation**: 8 guests in 1 Master suite, 1 VIP, 1 Double & 1 Twin convertible to double, all with en suite facilities.

Crew consisting of 4: Captain, Chef, Deckhand & Stewardess in separate compartments.