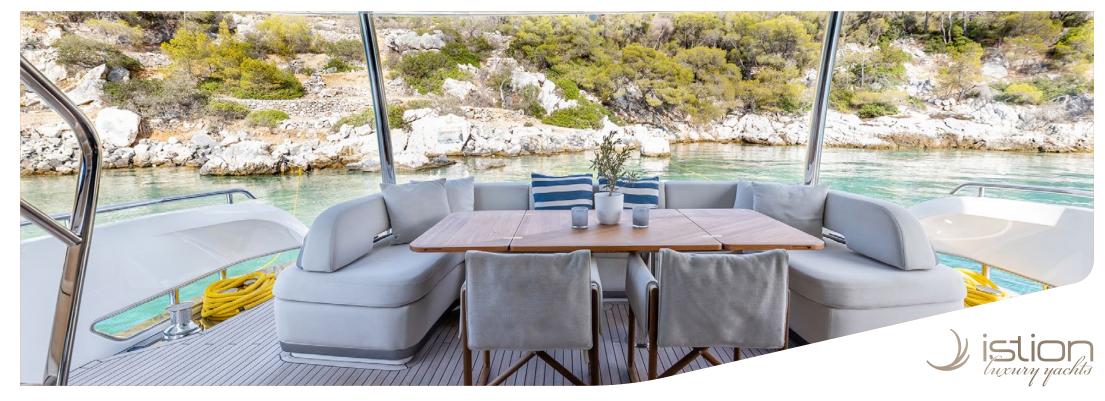

Boasting outstanding performance, the Vista Princess Y85 is a triumph of contemporary interior design & elegance. She can accommodate comfortably up to 8 guests across her 4 beautifully appointed staterooms with the superior Master to be considered a top of spacial design, whilst the VIP features a walk-in-wardrobe. Furthermore, 1 double and 1 twin cabin (convertible into a double) complete her spacious accommodation. Her flybridge is an irresistible invitation to al fresco entertainment with a luxury dining area opposite a well-equipped wet bar further complemented by a large aft sunbathing area.

## KEY FEATURES

STABILIZERS UNDERWAY & ZERO SPEED / FLYBRIDGE HARDTOP FEATURING ELECTRIC OPENING / SUBMERSIBLE BATHING PLATFORM / ENDLESS VIEWS THROUGH FLOOR-TO-CEILING PANORAMIC WINDOWS