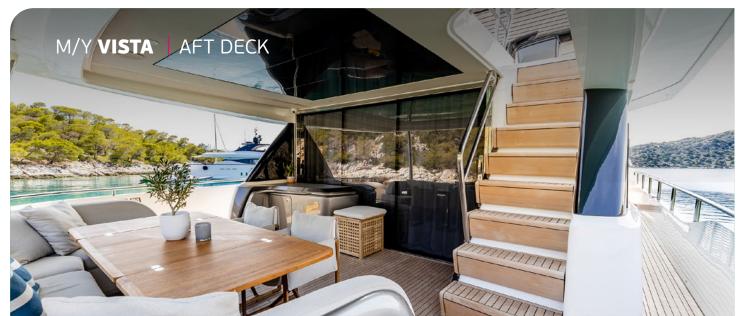

Boasting outstanding performance, the Vista Princess Y85 is a triumph of contemporary interior design & elegance. She can accommodate comfortably up to 8 guests across her 4 beautifully appointed staterooms with the superior Master to be considered a top of spacial design, whilst the VIP features a walk-in-wardrobe. Furthermore, 1 double and 1 twin cabin (convertible into a double) complete her spacious accommodation. Her flybridge is an irresistible invitation to al fresco entertainment with a luxury dining area opposite a well-equipped wet bar further complemented by a large aft sunbathing area.

**General Amenities**: Barbeque, Smart TV in all staterooms, Exclusive mini bar for Master cabin, Soundsystem "Naim" with "Focal" speakers, Blinds / curtains featuring electric opening, Innovative flexible galley layout with choice of open plan or enclosed galley at the touch of a button.