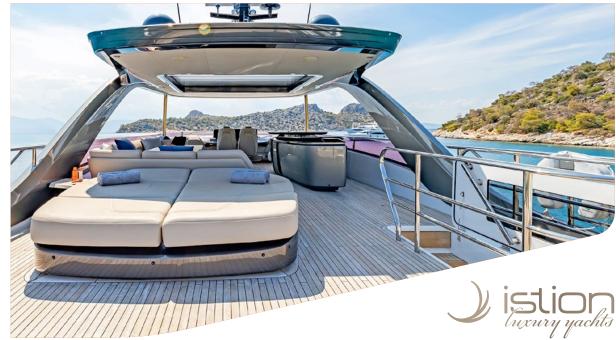

Boasting outstanding performance, the Vista Princess Y85 is a triumph of contemporary interior design & elegance. She can accommodate comfortably up to 8 guests across her 4 beautifully appointed staterooms with the superior Master to be considered a top of spacial design, whilst the VIP features a walk-in-wardrobe. Furthermore, 1 double and 1 twin cabin (convertible into a double) complete her spacious accommodation. Her flybridge is an irresistible invitation to al fresco entertainment with a luxury dining area opposite a well-equipped wet bar further complemented by a large aft sunbathing area.

## KEY FEATURES

STABILIZERS UNDERWAY & ZERO SPEED / FLYBRIDGE HARDTOP FEATURING ELECTRIC OPENING / SUBMERSIBLE BATHING PLATFORM / ENDLESS VIEWS THROUGH FLOOR-TO-CEILING PANORAMIC WINDOWS