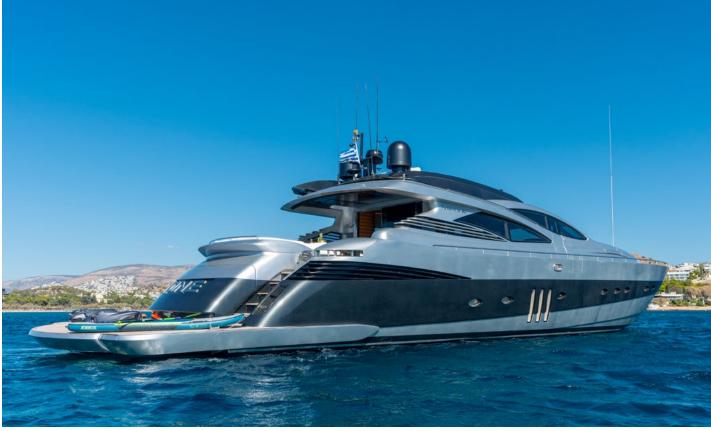

## MOTOR YACHT ONE

**PERSHING 90 SPORT** 

Designed by Fulvio De Simoni and completely refitted in 2024, this stunning Pershing 90 Sport combines luxury with inviting modern minimalism. ONE offers the exhilarating thrill of a sports car while providing the highest level of comfort on board. Accommodating up to 10 guests, she features a layout comprising a round shaped Master Stateroom, a VIP stateroom and 2 twin cabins with extra bunk bed ideal for children. With an impressive comfortable cruising speed of 33kt and a top speed of 41kt, she is ideal for those who want to cruise fast and expand their options for diverse itineraries.