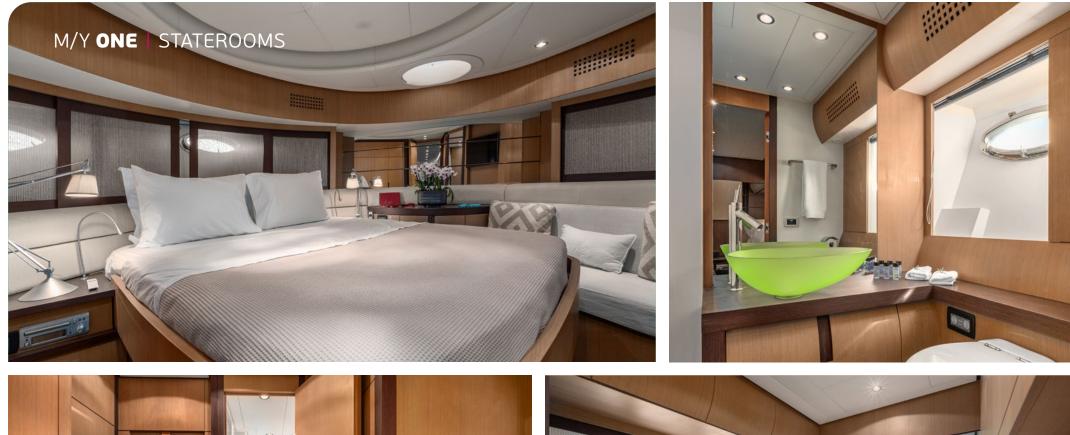

## MOTOR YACHT ONE

**PERSHING 90 SPORT** 

Designed by Fulvio De Simoni and completely refitted in 2024, this stunning Pershing 90 Sport combines luxury with inviting modern minimalism. ONE offers the exhilarating thrill of a sports car while providing the highest level of comfort on board. Accommodating up to 10 guests, she features a layout comprising a round shaped Master Stateroom, a VIP stateroom and 2 twin cabins with extra bunk bed ideal for children. With an impressive comfortable cruising speed of 33kt and a top speed of 41kt, she is ideal for those who want to cruise fast and expand their options for diverse itineraries.

ler

**Accommodation**: 10 guests in 1 Master suite, 1 VIP and 2 Twin Cabins with one extra bunk bed in each cabin (ideal for children), all with en-suite facilities.

**Crew consisting of 4**: Captain, Chef, Stewardess & Deckhand in separate compartments.

**General Amenities**: Mini bar in Master Suite, Adjustable electric beds in Master & VIP suites, Full shade option on flybridge & bow, Swim platform, Smart TV in all staterooms, Blue sound audio system (4 zones - air play), WiFi onboard.