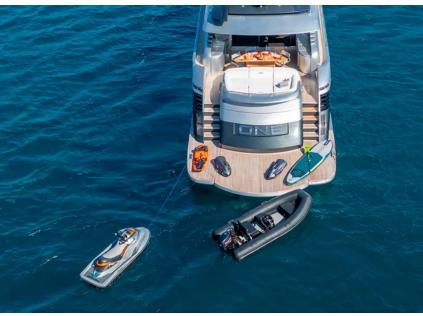

**Tender & Toys**: Tender Genius 360 with 40hp outboard, Jetski Seadoo RXP255, Seabob F5, SUP, Wakeboard, Water ski equipment, Snorkelling equipment.