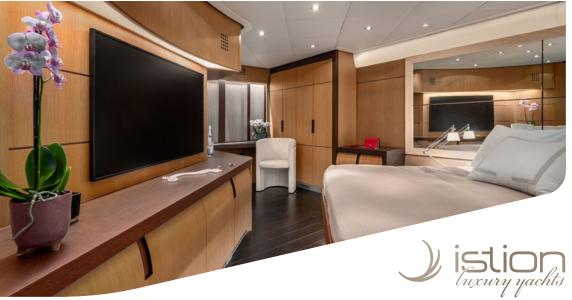

ler

**Accommodation**: 10 guests in 1 Master suite, 1 VIP and 2 Twin Cabins with one extra bunk bed in each cabin (ideal for children), all with en-suite facilities.

**Crew consisting of 4**: Captain, Chef, Stewardess & Deckhand in separate compartments.

**General Amenities**: Mini bar in Master Suite, Adjustable electric beds in Master & VIP suites, Full shade option on flybridge & bow, Swim platform, Smart TV in all staterooms, Blue sound audio system (4 zones - air play), WiFi onboard.