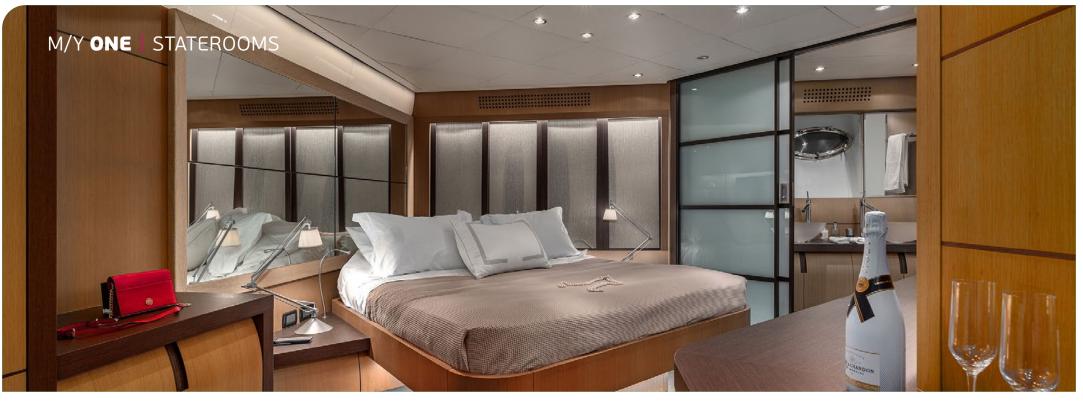

## MOTOR YACHT ONE

**PERSHING 90 SPORT** 

Designed by Fulvio De Simoni and completely refitted in 2024, this stunning Pershing 90 Sport combines luxury with inviting modern minimalism. ONE offers the exhilarating thrill of a sports car while providing the highest level of comfort on board. Accommodating up to 10 guests, she features a layout comprising a round shaped Master Stateroom, a VIP stateroom and 2 twin cabins with extra bunk bed ideal for children. With an impressive comfortable cruising speed of 33kt and a top speed of 41kt, she is ideal for those who want to cruise fast and expand their options for diverse itineraries.

ler

**Accommodation**: 10 guests in 1 Master suite, 1 VIP and 2 Twin Cabins with one extra bunk bed in each cabin (ideal for children), all with en-suite facilities.

**Crew consisting of 4**: Captain, Chef, Stewardess & Deckhand in separate compartments.

**General Amenities**: Mini bar in Master Suite, Adjustable electric beds in Master & VIP suites, Full shade option on flybridge & bow, Swim platform, Smart TV in all staterooms, Blue sound audio system (4 zones - air play), WiFi onboard.