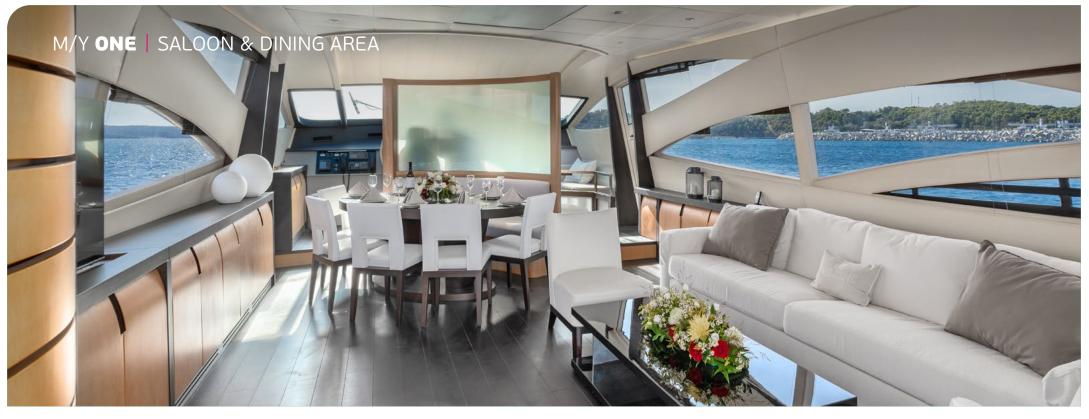

## MOTOR YACHT ONE

**PERSHING 90 SPORT** 

Designed by Fulvio De Simoni and completely refitted in 2024, this stunning Pershing 90 Sport combines luxury with inviting modern minimalism. ONE offers the exhilarating thrill of a sports car while providing the highest level of comfort on board. Accommodating up to 10 guests, she features a layout comprising a round shaped Master Stateroom, a VIP stateroom and 2 twin cabins with extra bunk bed ideal for children. With an impressive comfortable cruising speed of 33kt and a top speed of 41kt, she is ideal for those who want to cruise fast and expand their options for diverse itineraries.