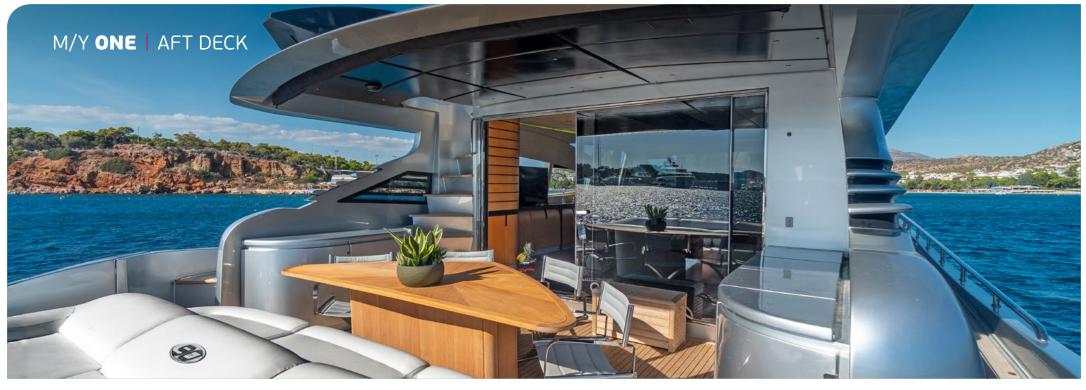

**General Amenities**: Mini bar in Master Suite, Adjustable electric beds in Master & VIP suites, Full shade option on flybridge & bow, Swim platform, Smart TV in all staterooms, Blue sound audio system (4 zones - air play), WiFi onboard.