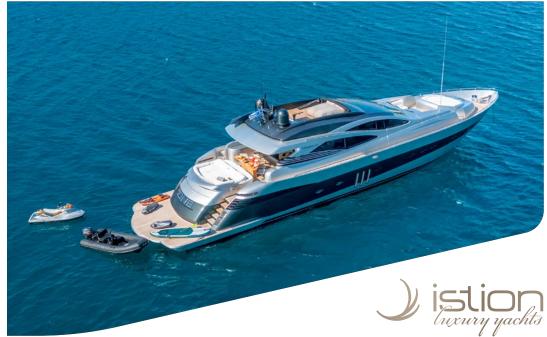

## MOTOR YACHT ONE

**PERSHING 90 SPORT** 

Designed by Fulvio De Simoni and completely refitted in 2024, this stunning Pershing 90 Sport combines luxury with inviting modern minimalism. ONE offers the exhilarating thrill of a sports car while providing the highest level of comfort on board. Accommodating up to 10 guests, she features a layout comprising a round shaped Master Stateroom, a VIP stateroom and 2 twin cabins with extra bunk bed ideal for children. With an impressive comfortable cruising speed of 33kt and a top speed of 41kt, she is ideal for those who want to cruise fast and expand their options for diverse itineraries.

**Tender & Toys**: Tender Genius 360 with 40hp outboard, Jetski Seadoo RXP255, Seabob F5, SUP, Wakeboard, Water ski equipment, Snorkelling equipment.