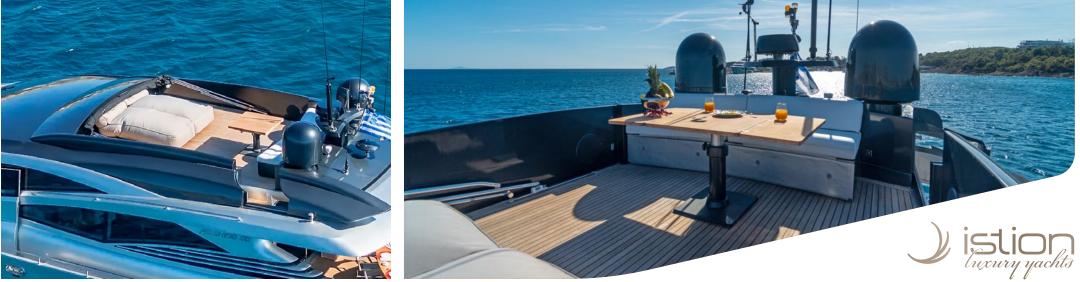

## KEY FEATURES

TOTAL REFIT IN 2024 / CRUISING SPEED OF 33kt / FLYBRIDGE WITH AL FRESCO DINING OPTION / SPACIOUS FORWARD SEATING AREA WITH SUNBATHING SPOT / SWIMMING PLATFORM / FULL SHADE OPTION ON THE FLYBRIDGE & BOW SEATING AREAS / SHALLOW DRAFT THAT ALLOWS ACCESS TO SHALLOW BAYS & COVES