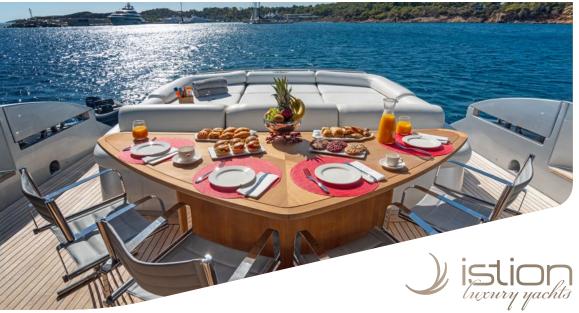

## KEY FEATURES

TOTAL REFIT IN 2024 / CRUISING SPEED OF 33kt / FLYBRIDGE WITH AL FRESCO DINING OPTION / SPACIOUS FORWARD SEATING AREA WITH SUNBATHING SPOT / SWIMMING PLATFORM / FULL SHADE OPTION ON THE FLYBRIDGE & BOW SEATING AREAS / SHALLOW DRAFT THAT ALLOWS ACCESS TO SHALLOW BAYS & COVES