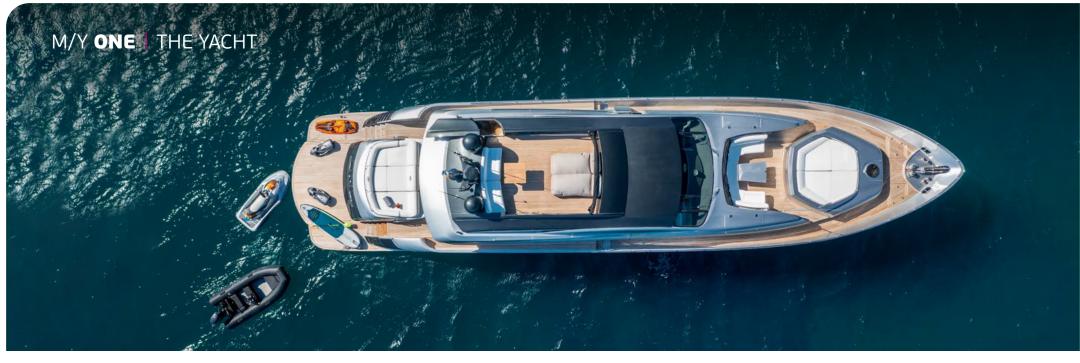

## MOTOR YACHT ONE

**PERSHING 90 SPORT** 

Designed by Fulvio De Simoni and completely refitted in 2024, this stunning Pershing 90 Sport combines luxury with inviting modern minimalism. ONE offers the exhilarating thrill of a sports car while providing the highest level of comfort on board. Accommodating up to 10 guests, she features a layout comprising a round shaped Master Stateroom, a VIP stateroom and 2 twin cabins with extra bunk bed ideal for children. With an impressive comfortable cruising speed of 33kt and a top speed of 41kt, she is ideal for those who want to cruise fast and expand their options for diverse itineraries.

## KEY FEATURES

TOTAL REFIT IN 2024 / CRUISING SPEED OF 33kt / FLYBRIDGE WITH AL FRESCO DINING OPTION / SPACIOUS FORWARD SEATING AREA WITH SUNBATHING SPOT / SWIMMING PLATFORM / FULL SHADE OPTION ON THE FLYBRIDGE & BOW SEATING AREAS / SHALLOW DRAFT THAT ALLOWS ACCESS TO SHALLOW BAYS & COVES

**Tender & Toys**: Tender Genius 360 with 40hp outboard, Jetski Seadoo RXP255, Seabob F5, SUP, Wakeboard, Water ski equipment, Snorkelling equipment.