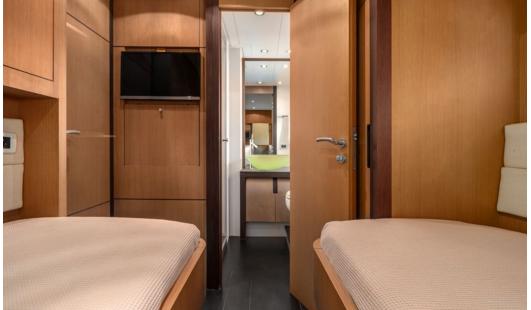

ler

**Accommodation**: 10 guests in 1 Master suite, 1 VIP and 2 Twin Cabins with one extra bunk bed in each cabin (ideal for children), all with en-suite facilities.

**Crew consisting of 4**: Captain, Chef, Stewardess & Deckhand in separate compartments.

**General Amenities**: Mini bar in Master Suite, Adjustable electric beds in Master & VIP suites, Full shade option on flybridge & bow, Swim platform, Smart TV in all staterooms, Blue sound audio system (4 zones - air play), WiFi onboard.