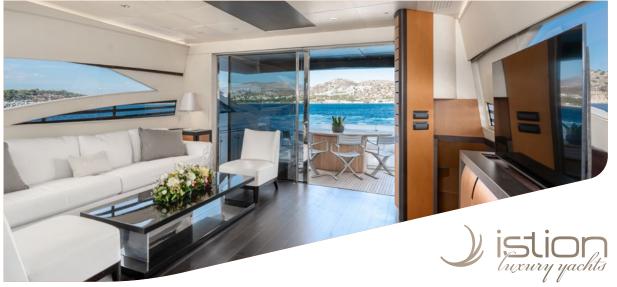

## MOTOR YACHT ONE

**PERSHING 90 SPORT** 

Designed by Fulvio De Simoni and completely refitted in 2024, this stunning Pershing 90 Sport combines luxury with inviting modern minimalism. ONE offers the exhilarating thrill of a sports car while providing the highest level of comfort on board. Accommodating up to 10 guests, she features a layout comprising a round shaped Master Stateroom, a VIP stateroom and 2 twin cabins with extra bunk bed ideal for children. With an impressive comfortable cruising speed of 33kt and a top speed of 41kt, she is ideal for those who want to cruise fast and expand their options for diverse itineraries.