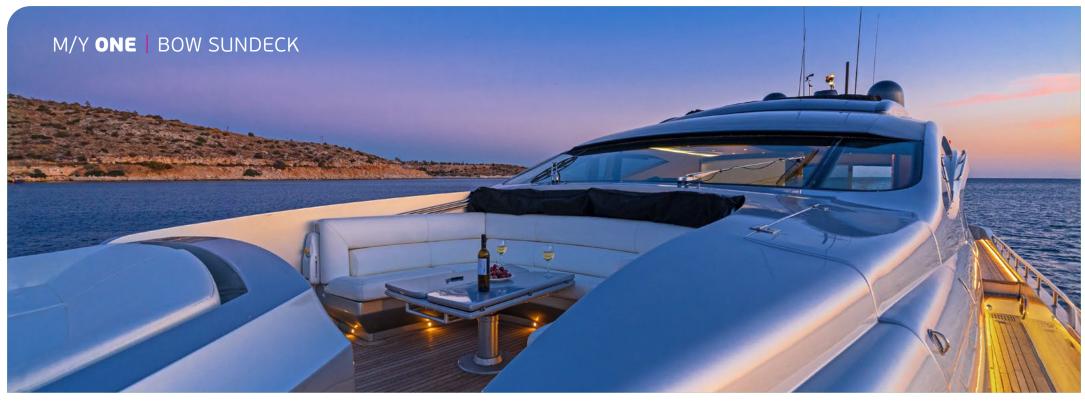

## KEY FEATURES

TOTAL REFIT IN 2024 / CRUISING SPEED OF 33kt / FLYBRIDGE WITH AL FRESCO DINING OPTION / SPACIOUS FORWARD SEATING AREA WITH SUNBATHING SPOT / SWIMMING PLATFORM / FULL SHADE OPTION ON THE FLYBRIDGE & BOW SEATING AREAS / SHALLOW DRAFT THAT ALLOWS ACCESS TO SHALLOW BAYS & COVES

**General Amenities**: Mini bar in Master Suite, Adjustable electric beds in Master & VIP suites, Full shade option on flybridge & bow, Swim platform, Smart TV in all staterooms, Blue sound audio system (4 zones - air play), WiFi onboard.