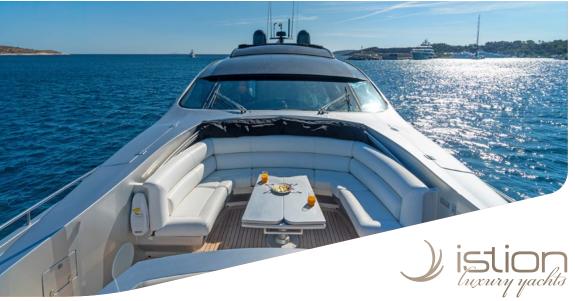

## KEY FEATURES

TOTAL REFIT IN 2024 / CRUISING SPEED OF 33kt / FLYBRIDGE WITH AL FRESCO DINING OPTION / SPACIOUS FORWARD SEATING AREA WITH SUNBATHING SPOT / SWIMMING PLATFORM / FULL SHADE OPTION ON THE FLYBRIDGE & BOW SEATING AREAS / SHALLOW DRAFT THAT ALLOWS ACCESS TO SHALLOW BAYS & COVES