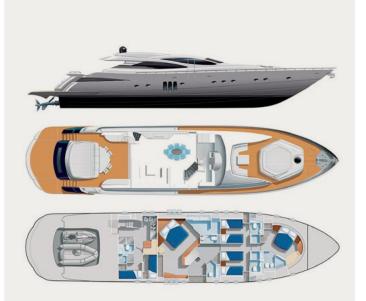

## M/Y **ONE** | SPECIFICATIONS

| Builder/Type:     | Pershing 90 Sport    |
|-------------------|----------------------|
| Built/Refit:      | 2006 / 2024          |
| O.A:              | 27,42m / 90,00ft     |
| Beam:             | 6,23m / 20,00ft      |
| Draft:            | 1,65m / 5,50ft       |
| lain Engines:     | 2x MTU 16V2000       |
| Generators:       | 27kw Onan & 17kw Kot |
| Cruising speed:   | 33knots              |
| Maximum speed:    | 41knots              |
| Suel Consumption: | 850lt/br             |

ler

**Accommodation**: 10 guests in 1 Master suite, 1 VIP and 2 Twin Cabins with one extra bunk bed in each cabin (ideal for children), all with en-suite facilities.

**Crew consisting of 4**: Captain, Chef, Stewardess & Deckhand in separate compartments.