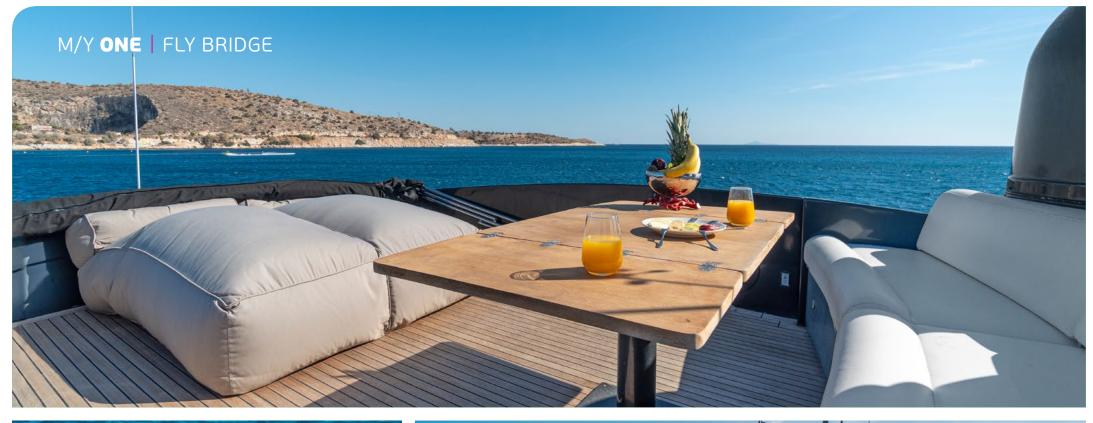

## KEY FEATURES

TOTAL REFIT IN 2024 / CRUISING SPEED OF 33kt / FLYBRIDGE WITH AL FRESCO DINING OPTION / SPACIOUS FORWARD SEATING AREA WITH SUNBATHING SPOT / SWIMMING PLATFORM / FULL SHADE OPTION ON THE FLYBRIDGE & BOW SEATING AREAS / SHALLOW DRAFT THAT ALLOWS ACCESS TO SHALLOW BAYS & COVES