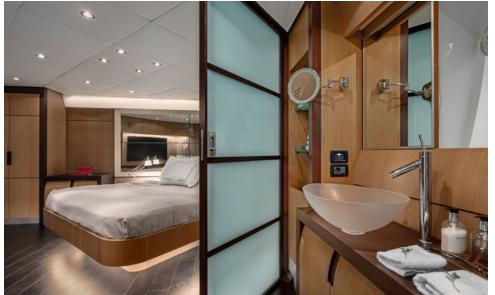

ler

**Accommodation**: 10 guests in 1 Master suite, 1 VIP and 2 Twin Cabins with one extra bunk bed in each cabin (ideal for children), all with en-suite facilities.

**Crew consisting of 4**: Captain, Chef, Stewardess & Deckhand in separate compartments.

**General Amenities**: Mini bar in Master Suite, Adjustable electric beds in Master & VIP suites, Full shade option on flybridge & bow, Swim platform, Smart TV in all staterooms, Blue sound audio system (4 zones - air play), WiFi onboard.