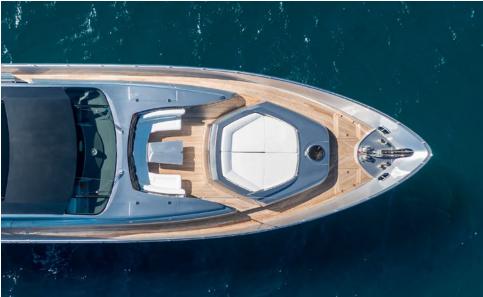

## KEY FEATURES

TOTAL REFIT IN 2024 / CRUISING SPEED OF 33kt / FLYBRIDGE WITH AL FRESCO DINING OPTION / SPACIOUS FORWARD SEATING AREA WITH SUNBATHING SPOT / SWIMMING PLATFORM / FULL SHADE OPTION ON THE FLYBRIDGE & BOW SEATING AREAS / SHALLOW DRAFT THAT ALLOWS ACCESS TO SHALLOW BAYS & COVES