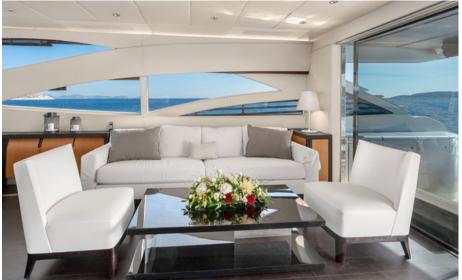

## MOTOR YACHT ONE

**PERSHING 90 SPORT** 

Designed by Fulvio De Simoni and completely refitted in 2024, this stunning Pershing 90 Sport combines luxury with inviting modern minimalism. ONE offers the exhilarating thrill of a sports car while providing the highest level of comfort on board. Accommodating up to 10 guests, she features a layout comprising a round shaped Master Stateroom, a VIP stateroom and 2 twin cabins with extra bunk bed ideal for children. With an impressive comfortable cruising speed of 33kt and a top speed of 41kt, she is ideal for those who want to cruise fast and expand their options for diverse itineraries.