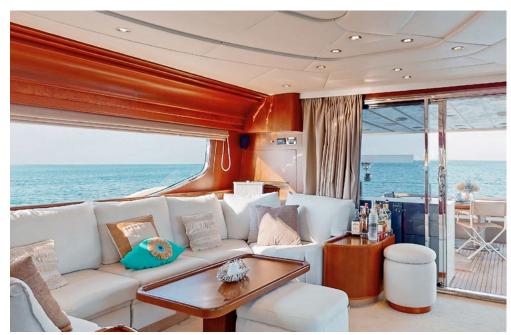

Measuring 23,90m, Natassa is a cosy motor yacht built in 2001 by Posillipo shipyard in Italy and refitted in 2021. M/Y NATASSA accommodates 10 guests in her 4 cabins, all with en suite facilities; a great layout for families, couples & friends. The interior is naturally bright with wide windows and comfortable saloon area. Her professional crew of four provides her guests top tier service so to guarantee memorable holiday on board. M/Y NATASSA is based in Rhodes island, which makes her an excellent choice for those who dream of exploring the Dodecanese area!