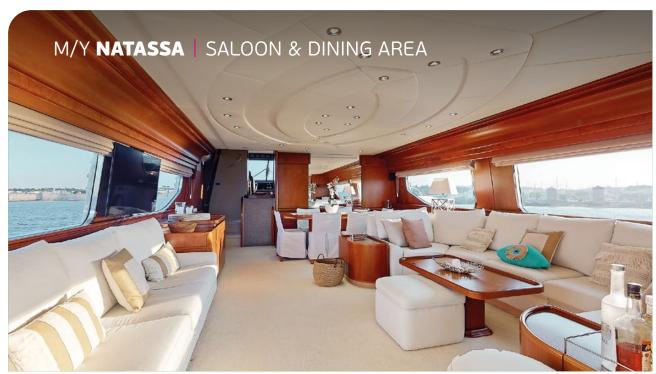

Measuring 23,90m, Natassa is a cosy motor yacht built in 2001 by Posillipo shipyard in Italy and refitted in 2021. M/Y NATASSA accommodates 10 guests in her 4 cabins, all with en suite facilities; a great layout for families, couples & friends. The interior is naturally bright with wide windows and comfortable saloon area. Her professional crew of four provides her guests top tier service so to guarantee memorable holiday on board. M/Y NATASSA is based in Rhodes island, which makes her an excellent choice for those who dream of exploring the Dodecanese area!