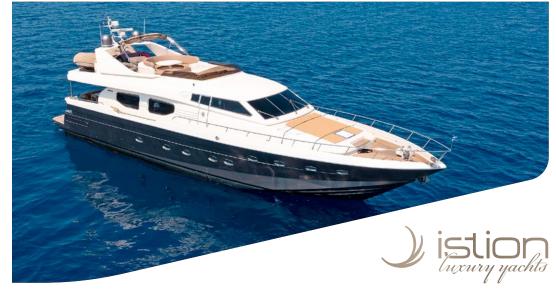

Measuring 23,90m, Natassa is a cosy motor yacht built in 2001 by Posillipo shipyard in Italy and refitted in 2021. M/Y NATASSA accommodates 10 guests in her 4 cabins, all with en suite facilities; a great layout for families, couples & friends. The interior is naturally bright with wide windows and comfortable saloon area. Her professional crew of four provides her guests top tier service so to guarantee memorable holiday on board. M/Y NATASSA is based in Rhodes island, which makes her an excellent choice for those who dream of exploring the Dodecanese area!