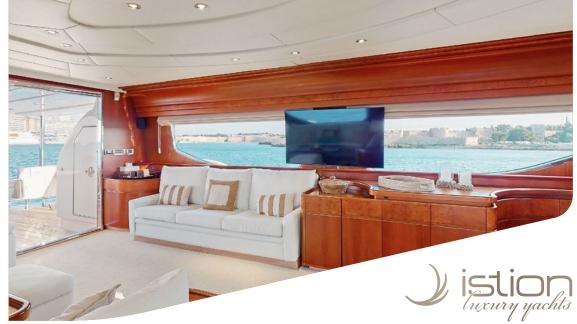

Measuring 23,90m, Natassa is a cosy motor yacht built in 2001 by Posillipo shipyard in Italy and refitted in 2021. M/Y NATASSA accommodates 10 guests in her 4 cabins, all with en suite facilities; a great layout for families, couples & friends. The interior is naturally bright with wide windows and comfortable saloon area. Her professional crew of four provides her guests top tier service so to guarantee memorable holiday on board. M/Y NATASSA is based in Rhodes island, which makes her an excellent choice for those who dream of exploring the Dodecanese area!