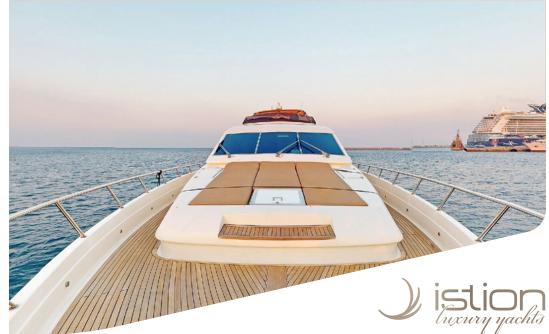

Measuring 23,90m, Natassa is a cosy motor yacht built in 2001 by Posillipo shipyard in Italy and refitted in 2021. M/Y NATASSA accommodates 10 guests in her 4 cabins, all with en suite facilities; a great layout for families, couples & friends. The interior is naturally bright with wide windows and comfortable saloon area. Her professional crew of four provides her guests top tier service so to guarantee memorable holiday on board. M/Y NATASSA is based in Rhodes island, which makes her an excellent choice for those who dream of exploring the Dodecanese area!