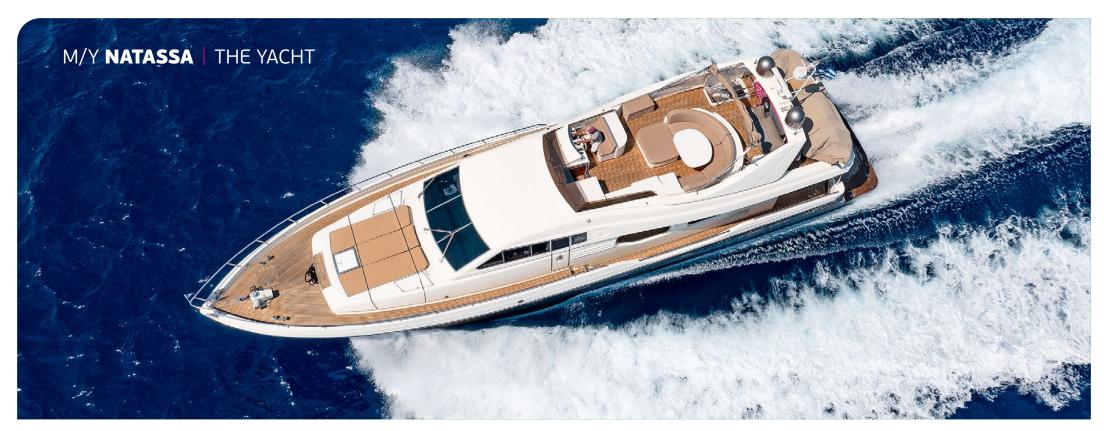

Measuring 23,90m, Natassa is a cosy motor yacht built in 2001 by Posillipo shipyard in Italy and refitted in 2021. M/Y NATASSA accommodates 10 guests in her 4 cabins, all with en suite facilities; a great layout for families, couples & friends. The interior is naturally bright with wide windows and comfortable saloon area. Her professional crew of four provides her guests top tier service so to guarantee memorable holiday on board. M/Y NATASSA is based in Rhodes island, which makes her an excellent choice for those who dream of exploring the Dodecanese area!