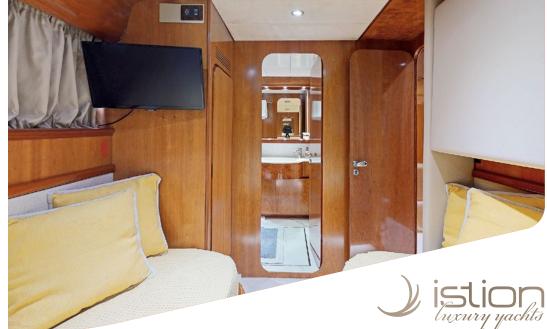

Measuring 23,90m, Natassa is a cosy motor yacht built in 2001 by Posillipo shipyard in Italy and refitted in 2021. M/Y NATASSA accommodates 10 guests in her 4 cabins, all with en suite facilities; a great layout for families, couples & friends. The interior is naturally bright with wide windows and comfortable saloon area. Her professional crew of four provides her guests top tier service so to guarantee memorable holiday on board. M/Y NATASSA is based in Rhodes island, which makes her an excellent choice for those who dream of exploring the Dodecanese area!

**Accommodation**: 10 guests in 4 cabins, all fully air-conditioned with en-suite facilities **Crew consisting of 4**: Captain, Chef, Hostess & Deckhand in separate compartments

General Amenities: Air conditioning, WiFi connection on board