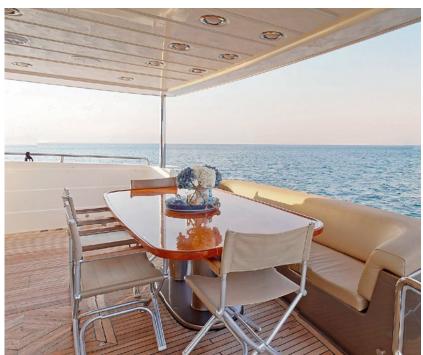

Measuring 23,90m, Natassa is a cosy motor yacht built in 2001 by Posillipo shipyard in Italy and refitted in 2021. M/Y NATASSA accommodates 10 guests in her 4 cabins, all with en suite facilities; a great layout for families, couples & friends. The interior is naturally bright with wide windows and comfortable saloon area. Her professional crew of four provides her guests top tier service so to guarantee memorable holiday on board. M/Y NATASSA is based in Rhodes island, which makes her an excellent choice for those who dream of exploring the Dodecanese area!