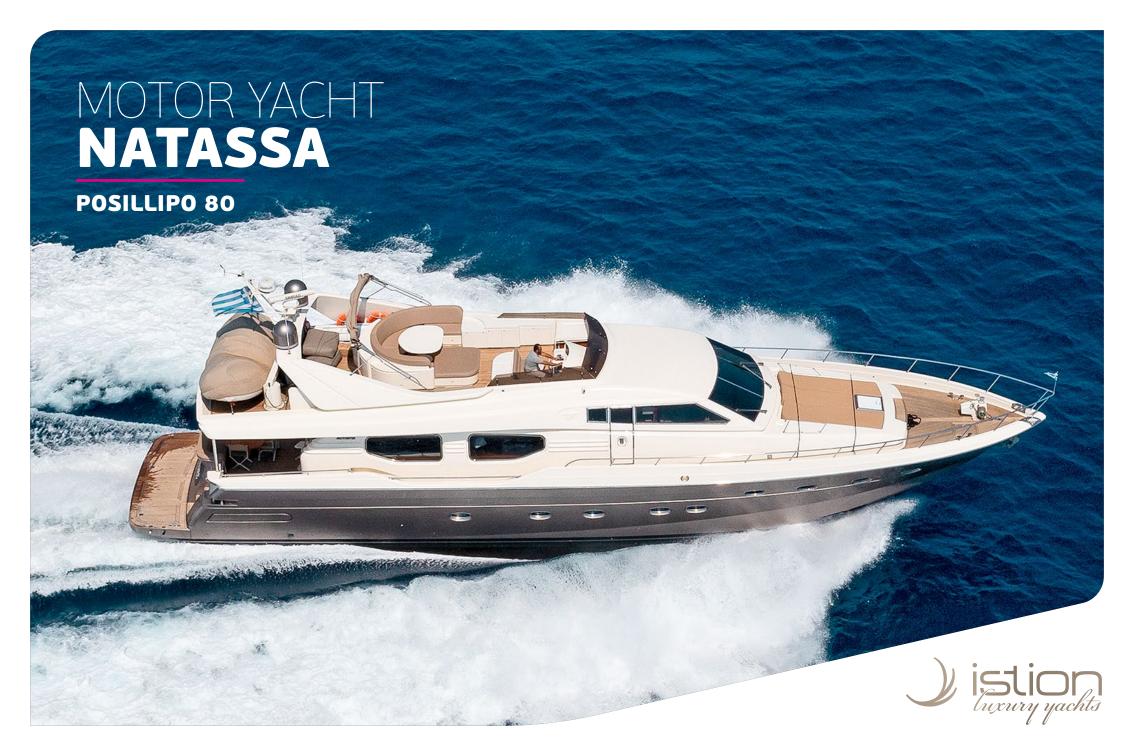

Measuring 23,90m, Natassa is a cosy motor yacht built in 2001 by Posillipo shipyard in Italy and refitted in 2021. M/Y NATASSA accommodates 10 guests in her 4 cabins, all with en suite facilities; a great layout for families, couples & friends. The interior is naturally bright with wide windows and comfortable saloon area. Her professional crew of four provides her guests top tier service so to guarantee memorable holiday on board. M/Y NATASSA is based in Rhodes island, which makes her an excellent choice for those who dream of exploring the Dodecanese area!

## KEY FEATURES

BASED IN THE DODECANESE / CONVERTIBLE TWIN CABINS 2021 REFIT / CLASSIC INTERIOR