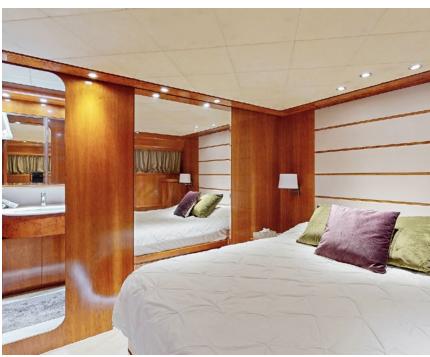

Measuring 23,90m, Natassa is a cosy motor yacht built in 2001 by Posillipo shipyard in Italy and refitted in 2021. M/Y NATASSA accommodates 10 guests in her 4 cabins, all with en suite facilities; a great layout for families, couples & friends. The interior is naturally bright with wide windows and comfortable saloon area. Her professional crew of four provides her guests top tier service so to guarantee memorable holiday on board. M/Y NATASSA is based in Rhodes island, which makes her an excellent choice for those who dream of exploring the Dodecanese area!

**Accommodation**: 10 guests in 4 cabins, all fully air-conditioned with en-suite facilities **Crew consisting of 4**: Captain, Chef, Hostess & Deckhand in separate compartments

General Amenities: Air conditioning, WiFi connection on board