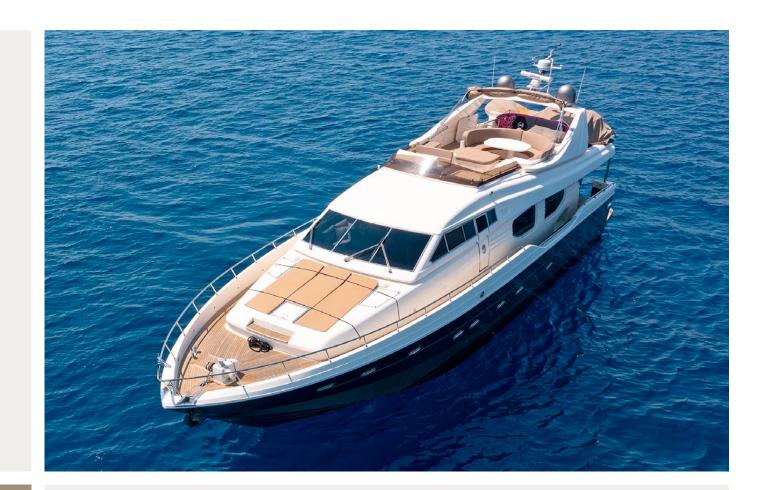

Measuring 23,90m, Natassa is a cosy motor yacht built in 2001 by Posillipo shipyard in Italy and refitted in 2021. M/Y NATASSA accommodates 10 guests in her 4 cabins, all with en suite facilities; a great layout for families, couples & friends. The interior is naturally bright with wide windows and comfortable saloon area. Her professional crew of four provides her guests top tier service so to guarantee memorable holiday on board. M/Y NATASSA is based in Rhodes island, which makes her an excellent choice for those who dream of exploring the Dodecanese area!

## M/Y **NATASSA** | SPECIFICATIONS

 L.O.A:
 23,90m
 78,50ft

 Beam:
 6,40m
 21,00ft

 Draft:
 2,25m
 7,50ft

 Main Engines:
 2x 2000hp MTU

 Generators:
 27Kw & 21Kw Onan

Cruising speed: 24knots
Maximum speed: 32knots
Fuel Consumption: 450lt/hr