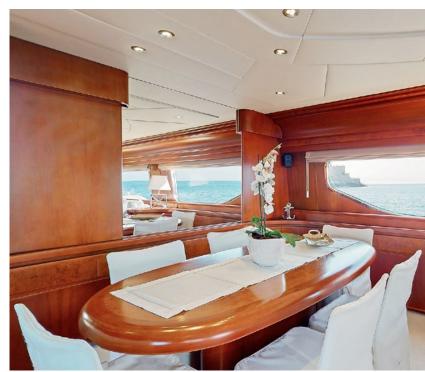

Measuring 23,90m, Natassa is a cosy motor yacht built in 2001 by Posillipo shipyard in Italy and refitted in 2021. M/Y NATASSA accommodates 10 guests in her 4 cabins, all with en suite facilities; a great layout for families, couples & friends. The interior is naturally bright with wide windows and comfortable saloon area. Her professional crew of four provides her guests top tier service so to guarantee memorable holiday on board. M/Y NATASSA is based in Rhodes island, which makes her an excellent choice for those who dream of exploring the Dodecanese area!

**Accommodation**: 10 guests in 4 cabins, all fully air-conditioned with en-suite facilities **Crew consisting of 4**: Captain, Chef, Hostess & Deckhand in separate compartments

General Amenities: Air conditioning, WiFi connection on board