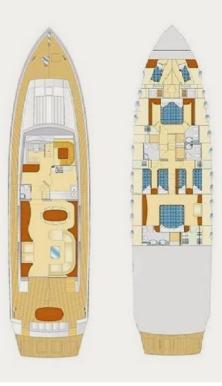

## M/Y **NATASSA** | SPECIFICATIONS

 L.O.A:
 23,90m
 78,50ft

 Beam:
 6,40m
 21,00ft

 Draft:
 2,25m
 7,50ft

 Main Engines:
 2x 2000hp MTU

 Generators:
 27Kw & 21Kw Onan

Cruising speed: 24knots
Maximum speed: 32knots
Fuel Consumption: 450lt/hr