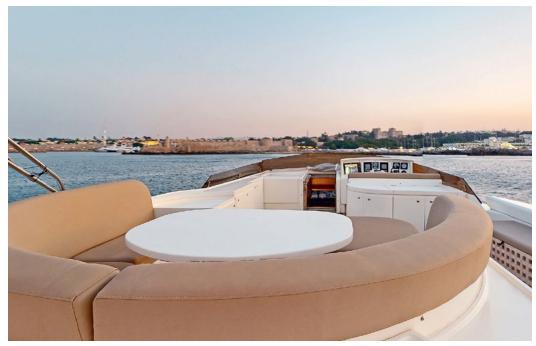

Measuring 23,90m, Natassa is a cosy motor yacht built in 2001 by Posillipo shipyard in Italy and refitted in 2021. M/Y NATASSA accommodates 10 guests in her 4 cabins, all with en suite facilities; a great layout for families, couples & friends. The interior is naturally bright with wide windows and comfortable saloon area. Her professional crew of four provides her guests top tier service so to guarantee memorable holiday on board. M/Y NATASSA is based in Rhodes island, which makes her an excellent choice for those who dream of exploring the Dodecanese area!