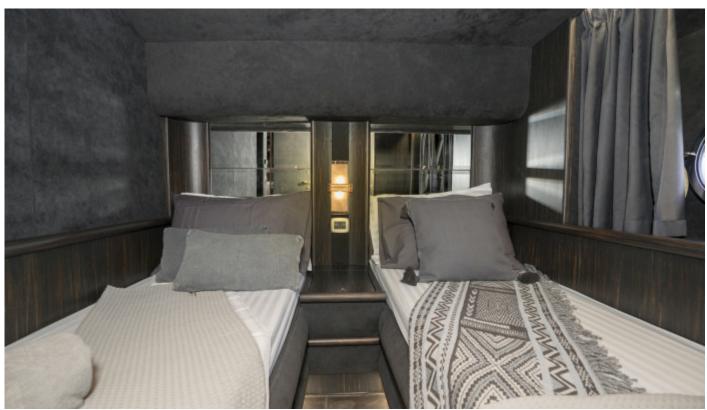

#### **Information**

Medusa is a 21.10m luxurious Azimut 68 Evolution motor yacht, built in 2005 and completely refitted in 2019. She features a cozy and comfortable lounge area as well as dining area. MY Medusa can accommodate up to 8 Guests in her 4 spacious and elegant cabins, all with en-suite facilities. Her experienced, friendly and dedicated crew of 3 will welcome you on-board.

## **Equipment**

8 guests in 1 Master Suite, 1 VIP, 1 Twin & 1 Twin Cabin with single **Accommodation** 

beds convertible to double, all with en-suite facilities

Satellite TV, 47? Sony TV in salon, Bose audio system in salon and exterior, Brand new exterior cushions, BBQ, Crane - capacity 650 kg, **General Amenities** 