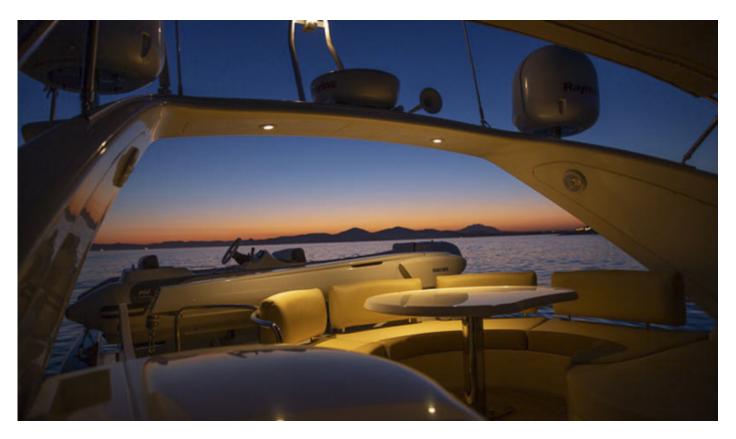

#### **Information**

Medusa is a 21.10m luxurious Azimut 68 Evolution motor yacht, built in 2005 and completely refitted in 2019. She features a cozy and comfortable lounge area as well as dining area. MY Medusa can accommodate up to 8 Guests in her 4 spacious and elegant cabins, all with en-suite facilities. Her experienced, friendly and dedicated crew of 3 will welcome you on-board.

#### YACHT'S HIGHLIGHTS

Refitted in 2019
Unique interior design
Underwater lights
Two dining option (aft deck or salon)