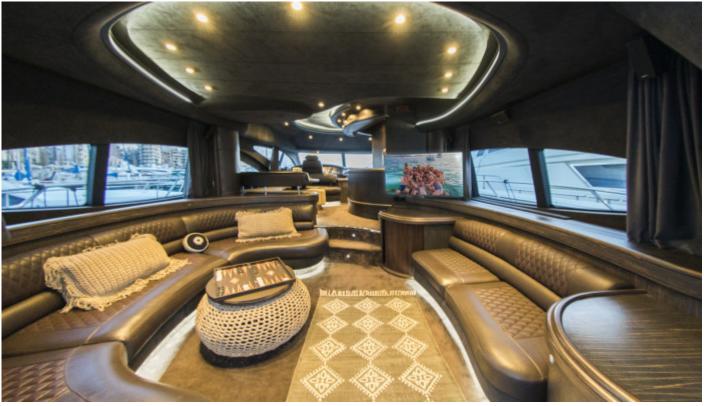

#### **Information**

Medusa is a 21.10m luxurious Azimut 68 Evolution motor yacht, built in 2005 and completely refitted in 2019. She features a cozy and comfortable lounge area as well as dining area. MY Medusa can accommodate up to 8 Guests in her 4 spacious and elegant cabins, all with en-suite facilities. Her experienced, friendly and dedicated crew of 3 will welcome you on-board.

#### YACHT'S HIGHLIGHTS

Refitted in 2019
Unique interior design
Underwater lights
Two dining option (aft deck or salon)