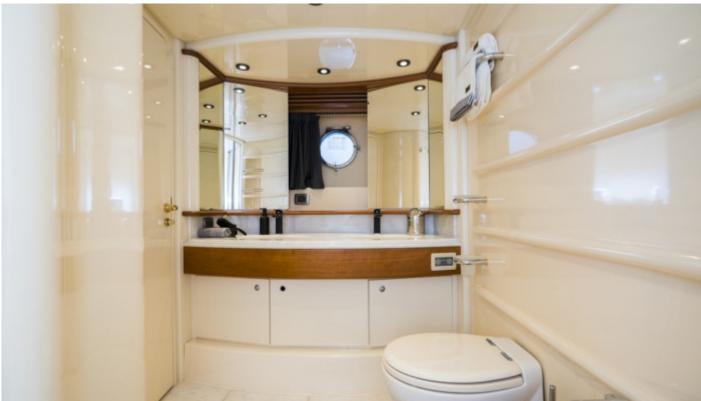

## **Specifications**

Price: FROM €17.900 PER WEEK PLUS EXPENSES Refitted: 2019

Year of build: 2005 Length feet: 68 **Draft (m)**: 1.65

Diesel capacity (lit): 4800

Guests: 8

Number of heads: 4

Cruising Speed (knots): 22-23 Fuel consumption: 350 lt/hr