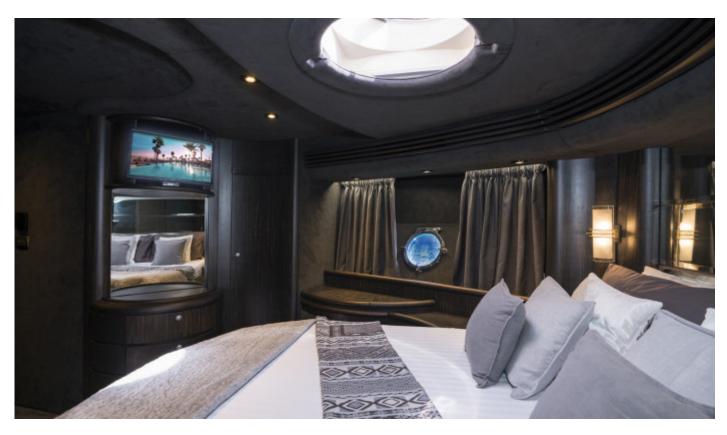

## **Equipment**

8 guests in 1 Master Suite, 1 VIP, 1 Twin & 1 Twin Cabin with single **Accommodation** 

beds convertible to double, all with en-suite facilities

Satellite TV, 47? Sony TV in salon, Bose audio system in salon and exterior, Brand new exterior cushions, BBQ, Crane - capacity 650 kg, **General Amenities** 