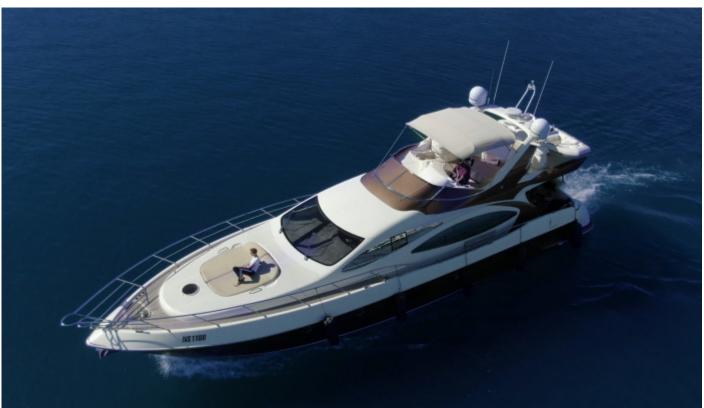

#### **Information**

Medusa is a 21.10m luxurious Azimut 68 Evolution motor yacht, built in 2005 and completely refitted in 2019. She features a cozy and comfortable lounge area as well as dining area. MY Medusa can accommodate up to 8 Guests in her 4 spacious and elegant cabins, all with en-suite facilities. Her experienced, friendly and dedicated crew of 3 will welcome you on-board.

#### YACHT'S HIGHLIGHTS

Refitted in 2019
Unique interior design
Underwater lights
Two dining option (aft deck or salon)