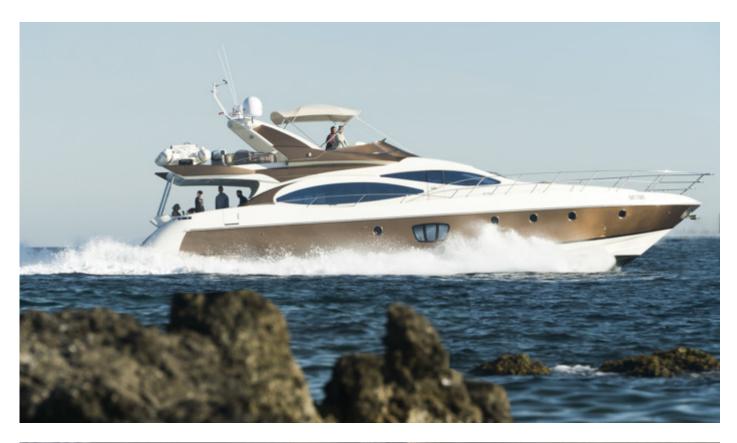

# Medusa

#### **Information**

Medusa is a 21.10m luxurious Azimut 68 Evolution motor yacht, built in 2005 and completely refitted in 2019. She features a cozy and comfortable lounge area as well as dining area. MY Medusa can accommodate up to 8 Guests in her 4 spacious and elegant cabins, all with en-suite facilities. Her experienced, friendly and dedicated crew of 3 will welcome you on-board.

## **Specifications**

Price: FROM €17.900 PER WEEK PLUS EXPENSES Refitted: 2019

Year of build: 2005 Length feet: 68 **Draft (m)**: 1.65

Diesel capacity (lit): 4800

Guests: 8

Number of heads: 4

Cruising Speed (knots): 22-23 Fuel consumption: 350 lt/hr

**Length (m):** 21.10 Beam (m): 5.50

Engine (hp): 2x 11

Water capacity (lit)

Cabins: 4

Crew members: 4

Max speed (knots)