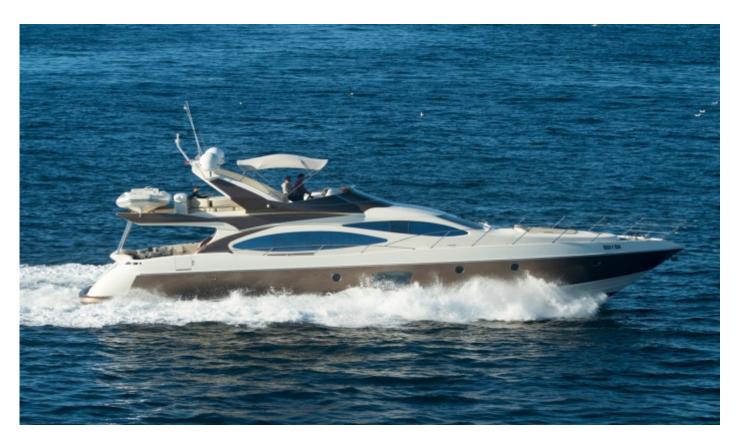

# Medusa

#### **Information**

Medusa is a 21.10m luxurious Azimut 68 Evolution motor yacht, built in 2005 and completely refitted in 2019. She features a cozy and comfortable lounge area as well as dining area. MY Medusa can accommodate up to 8 Guests in her 4 spacious and elegant cabins, all with en-suite facilities. Her experienced, friendly and dedicated crew of 3 will welcome you on-board.