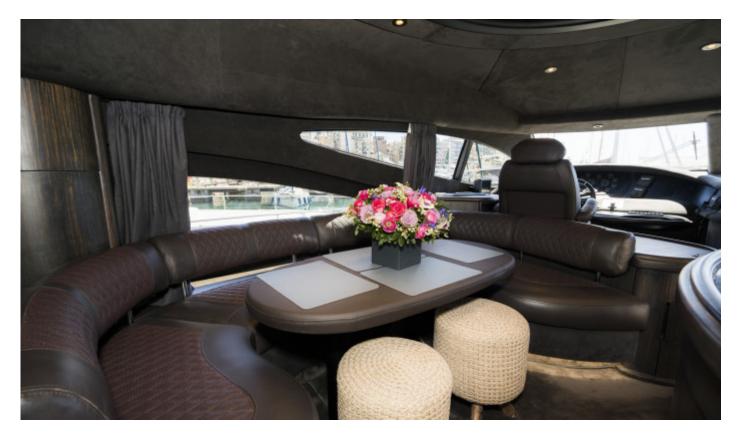

#### **Information**

Medusa is a 21.10m luxurious Azimut 68 Evolution motor yacht, built in 2005 and completely refitted in 2019. She features a cozy and comfortable lounge area as well as dining area. MY Medusa can accommodate up to 8 Guests in her 4 spacious and elegant cabins, all with en-suite facilities. Her experienced, friendly and dedicated crew of 3 will welcome you on-board.

#### YACHT'S HIGHLIGHTS

Refitted in 2019
Unique interior design
Underwater lights
Two dining option (aft deck or salon)