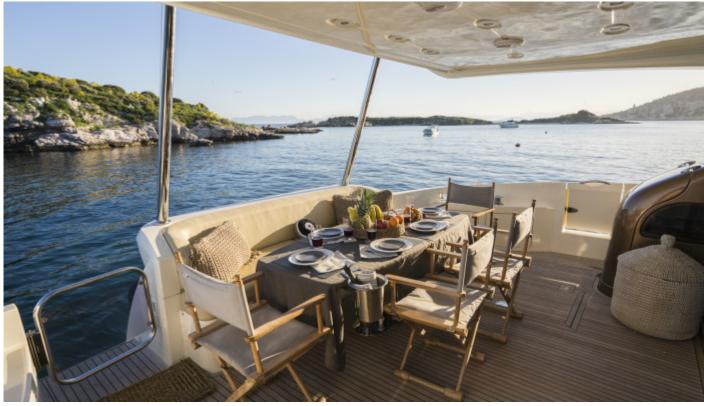

#### **Information**

Medusa is a 21.10m luxurious Azimut 68 Evolution motor yacht, built in 2005 and completely refitted in 2019. She features a cozy and comfortable lounge area as well as dining area. MY Medusa can accommodate up to 8 Guests in her 4 spacious and elegant cabins, all with en-suite facilities. Her experienced, friendly and dedicated crew of 3 will welcome you on-board.

#### YACHT'S HIGHLIGHTS

Refitted in 2019
Unique interior design
Underwater lights
Two dining option (aft deck or salon)