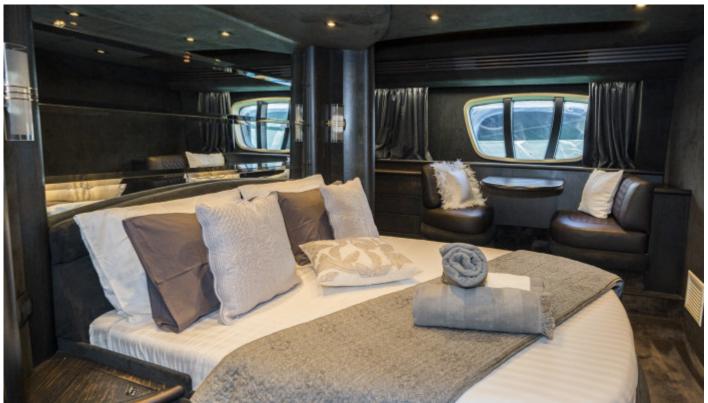

#### **Information**

Medusa is a 21.10m luxurious Azimut 68 Evolution motor yacht, built in 2005 and completely refitted in 2019. She features a cozy and comfortable lounge area as well as dining area. MY Medusa can accommodate up to 8 Guests in her 4 spacious and elegant cabins, all with en-suite facilities. Her experienced, friendly and dedicated crew of 3 will welcome you on-board.

## **Equipment**

8 guests in 1 Master Suite, 1 VIP, 1 Twin & 1 Twin Cabin with single **Accommodation** 

beds convertible to double, all with en-suite facilities

Satellite TV, 47? Sony TV in salon, Bose audio system in salon and exterior, Brand new exterior cushions, BBQ, Crane - capacity 650 kg, **General Amenities** 