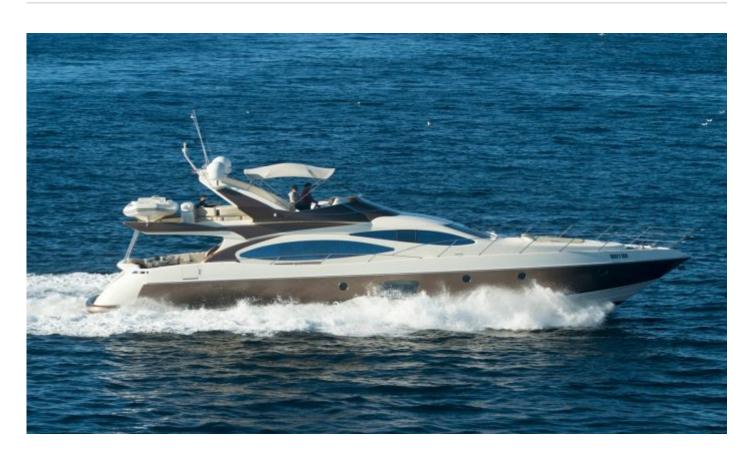

# Medusa

#### **Information**

Medusa is a 21.10m luxurious Azimut 68 Evolution motor yacht, built in 2005 and completely refitted in 2019. She features a cozy and comfortable lounge area as well as dining area. MY Medusa can accommodate up to 8 Guests in her 4 spacious and elegant cabins, all with en-suite facilities. Her experienced, friendly and dedicated crew of 3 will welcome you on-board.