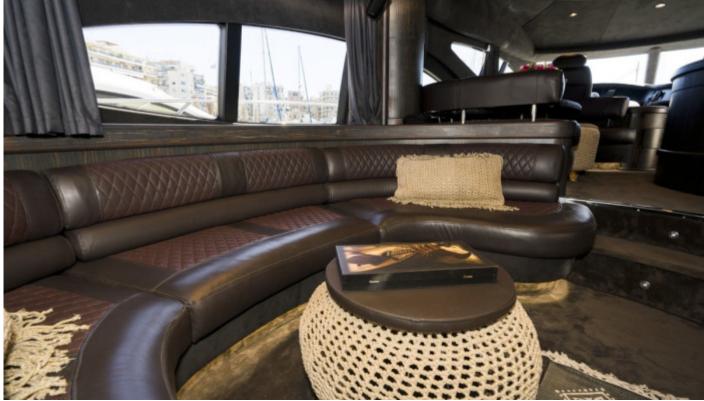

#### **Information**

Medusa is a 21.10m luxurious Azimut 68 Evolution motor yacht, built in 2005 and completely refitted in 2019. She features a cozy and comfortable lounge area as well as dining area. MY Medusa can accommodate up to 8 Guests in her 4 spacious and elegant cabins, all with en-suite facilities. Her experienced, friendly and dedicated crew of 3 will welcome you on-board.

#### YACHT'S HIGHLIGHTS

Refitted in 2019
Unique interior design
Underwater lights
Two dining option (aft deck or salon)

## **Equipment**

8 guests in 1 Master Suite, 1 VIP, 1 Twin & 1 Twin Cabin with single **Accommodation** 

beds convertible to double, all with en-suite facilities

Satellite TV, 47? Sony TV in salon, Bose audio system in salon and exterior, Brand new exterior cushions, BBQ, Crane - capacity 650 kg, **General Amenities** 