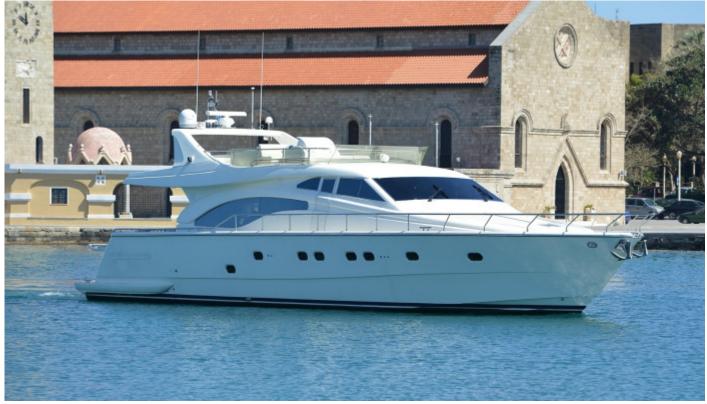

#### Information

Mary is our Ferretti 68 motor yacht, available for crewed charters throughout Greece. With 4 cabins and 3 wc it is perfect for a group of up to 8 guests.

Luxury motor-yacht Mary is a stylish 68 feet Ferretti, which combines comfort and style along with exceptional performance. She is based in the wonderful Greek island of Rhodes and is available for private charters in the Greek islands of the Dodecanese, the Cyclades, Crete and the Turkish coast.

Sunbathe or enjoy afternoon barbeques under the shade of the Bimini on the spacious sun deck. The table on the aft deck offers an ideal environment for breakfast and brunch while appreciating the timeless simplicity and beauty of the seascape view. Unwind with your favourite DVD or CD in the full width Salon, furnished with rich cream leather and fully air conditioned. The raised dining area features a briarwood dining table, comfortably seating eight. Gourmet meals, tailor made to personal taste, will be served from the adjacent galley while the crew attend your every wish and pamper you and your guests in 5 star luxury!