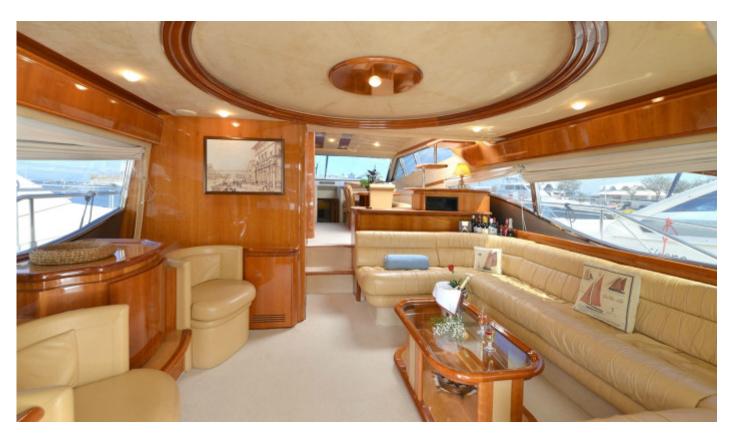

Sunbathe or enjoy afternoon barbeques under the shade of the Bimini on the spacious sun deck. The table on the aft deck offers an ideal environment for breakfast and brunch while appreciating the timeless simplicity and beauty of the seascape view. Unwind with your favourite DVD or CD in the full width Salon, furnished with rich cream leather and fully air conditioned. The raised dining area features a briarwood dining table, comfortably seating eight. Gourmet meals, tailor made to personal taste, will be served from the adjacent galley while the crew attend your every wish and pamper you and your guests in 5 star luxury!