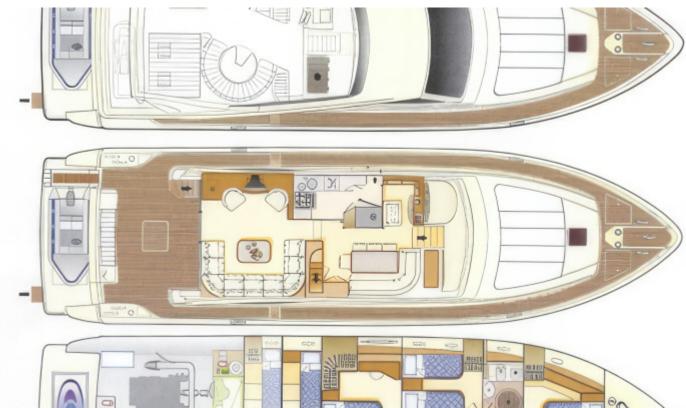

Guests: 8

Cabins: 4 Number of heads: 4 **Crew members: 3** 

Cruising Speed (knots): 24 Max speed (knots

Fuel consumption: 310 lt/hr

## **Equipment**

**Accommodation** 8 guests in 2 double and 2 twin cabins, fully air-conditioned.

TV/DVD, Indoor / outdoor audio system, Generator, Water maker, Ice **General Amenities** 

maker, BBQ, Onboard Wi-Fi internet access.