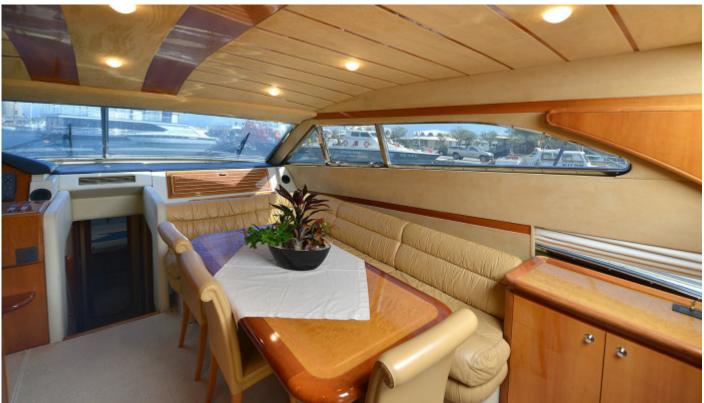

Sunbathe or enjoy afternoon barbeques under the shade of the Bimini on the spacious sun deck. The table on the aft deck offers an ideal environment for breakfast and brunch while appreciating the timeless simplicity and beauty of the seascape view. Unwind with your favourite DVD or CD in the full width Salon, furnished with rich cream leather and fully air conditioned. The raised dining area features a briarwood dining table, comfortably seating eight. Gourmet meals, tailor made to personal taste, will be served from the adjacent galley while the crew attend your every wish and pamper you and your guests in 5 star luxury!