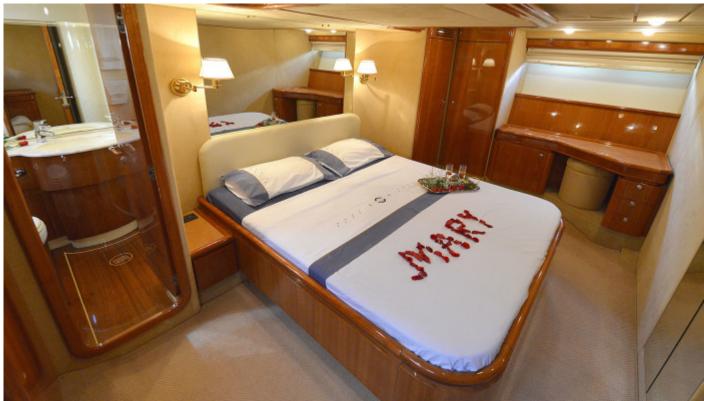

## **Equipment**

**Accommodation** 8 guests in 2 double and 2 twin cabins, fully air-conditioned.

TV/DVD, Indoor / outdoor audio system, Generator, Water maker, Ice **General Amenities** 

maker, BBQ, Onboard Wi-Fi internet access.