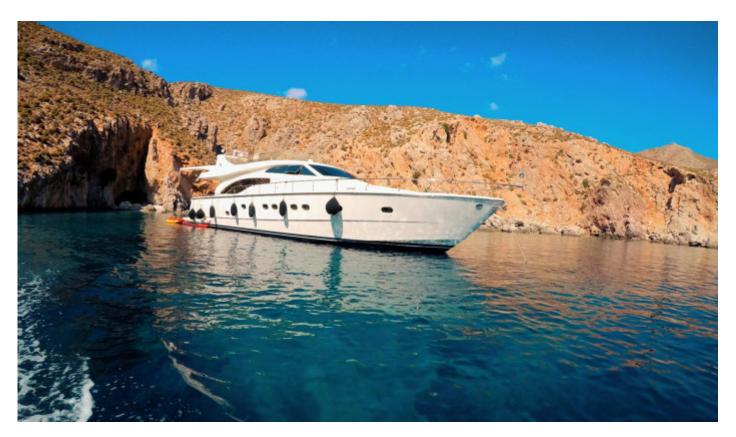

#### Information

Mary is our Ferretti 68 motor yacht, available for crewed charters throughout Greece. With 4 cabins and 3 wc it is perfect for a group of up to 8 guests.

Luxury motor-yacht Mary is a stylish 68 feet Ferretti, which combines comfort and style along with exceptional performance. She is based in the wonderful Greek island of Rhodes and is available for private charters in the Greek islands of the Dodecanese, the Cyclades, Crete and the Turkish coast.