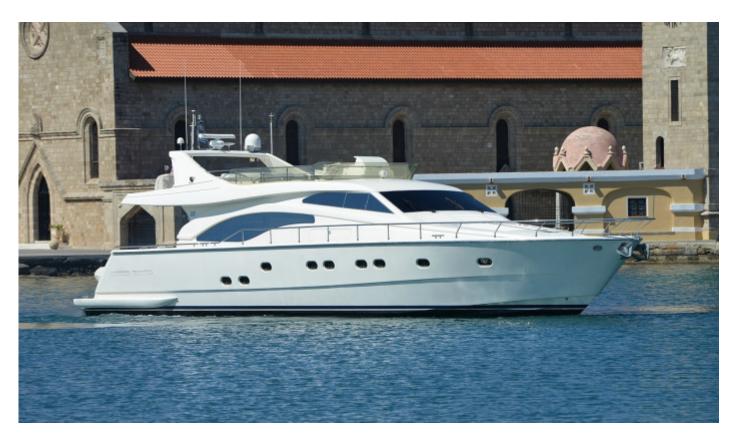

#### Information

Mary is our Ferretti 68 motor yacht, available for crewed charters throughout Greece. With 4 cabins and 3 wc it is perfect for a group of up to 8 guests.

Luxury motor-yacht Mary is a stylish 68 feet Ferretti, which combines comfort and style along with exceptional performance. She is based in the wonderful Greek island of Rhodes and is available for private charters in the Greek islands of the Dodecanese, the Cyclades, Crete and the Turkish coast.