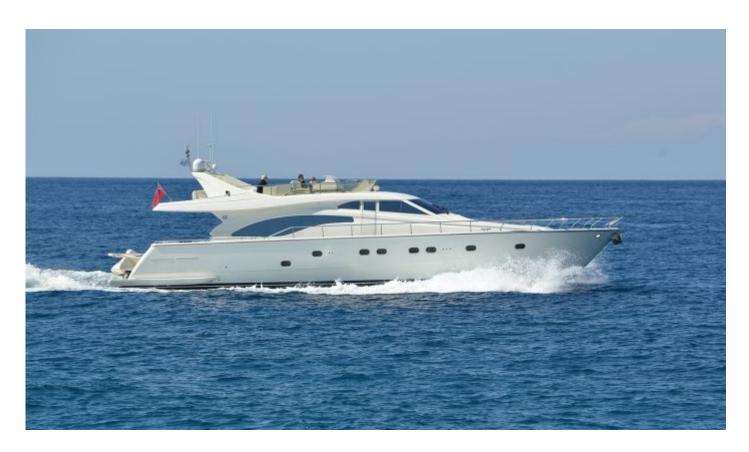

#### Information

Mary is our Ferretti 68 motor yacht, available for crewed charters throughout Greece. With 4 cabins and 3 wc it is perfect for a group of up to 8 guests.

Luxury motor-yacht Mary is a stylish 68 feet Ferretti, which combines comfort and style along with exceptional performance. She is based in the wonderful Greek island of Rhodes and is available for private charters in the Greek islands of the Dodecanese, the Cyclades, Crete and the Turkish coast.

Sunbathe or enjoy afternoon barbeques under the shade of the Bimini on the spacious sun deck. The table on the aft deck offers an ideal environment for breakfast and brunch while appreciating the timeless simplicity and beauty of the seascape view. Unwind with your favourite DVD or CD in the full width Salon, furnished with rich cream leather and fully air conditioned. The raised dining area features a briarwood dining table, comfortably seating eight. Gourmet meals, tailor made to personal taste, will be served from the adjacent galley while the crew attend your every wish and pamper you and your guests in 5 star luxury!