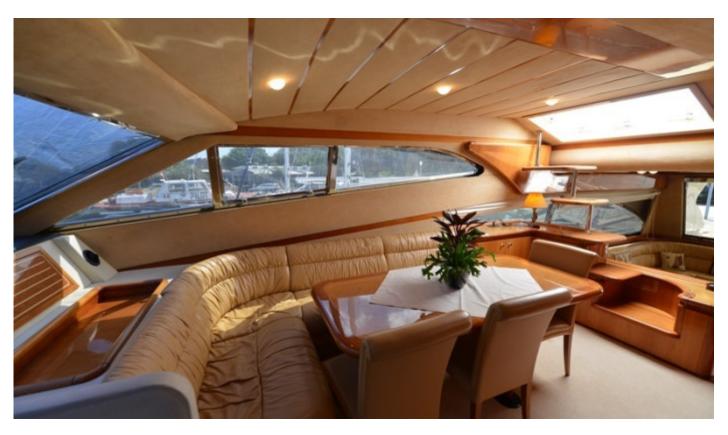

Sunbathe or enjoy afternoon barbeques under the shade of the Bimini on the spacious sun deck. The table on the aft deck offers an ideal environment for breakfast and brunch while appreciating the timeless simplicity and beauty of the seascape view. Unwind with your favourite DVD or CD in the full width Salon, furnished with rich cream leather and fully air conditioned. The raised dining area features a briarwood dining table, comfortably seating eight. Gourmet meals, tailor made to personal taste, will be served from the adjacent galley while the crew attend your every wish and pamper you and your guests in 5 star luxury!