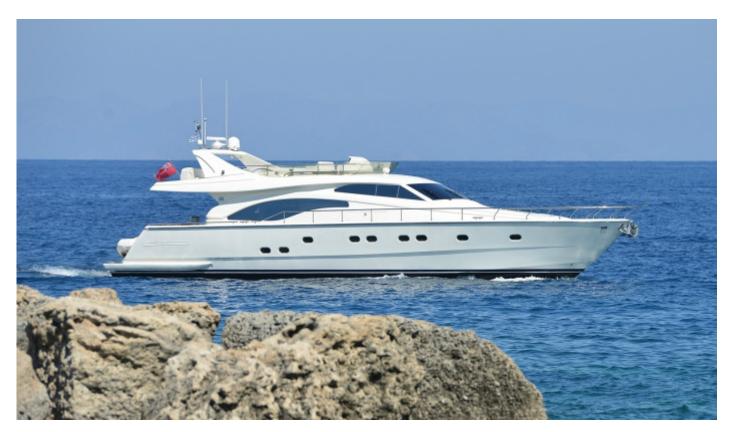

#### Information

Mary is our Ferretti 68 motor yacht, available for crewed charters throughout Greece. With 4 cabins and 3 wc it is perfect for a group of up to 8 guests.

Luxury motor-yacht Mary is a stylish 68 feet Ferretti, which combines comfort and style along with exceptional performance. She is based in the wonderful Greek island of Rhodes and is available for private charters in the Greek islands of the Dodecanese, the Cyclades, Crete and the Turkish coast.