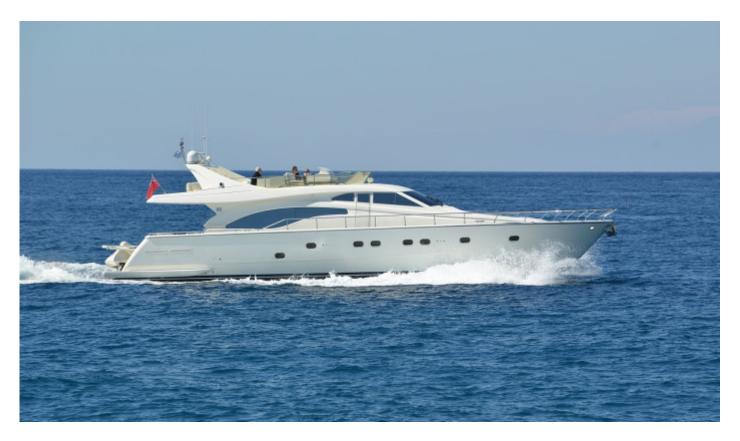

#### Information

Mary is our Ferretti 68 motor yacht, available for crewed charters throughout Greece. With 4 cabins and 3 wc it is perfect for a group of up to 8 guests.

Luxury motor-yacht Mary is a stylish 68 feet Ferretti, which combines comfort and style along with exceptional performance. She is based in the wonderful Greek island of Rhodes and is available for private charters in the Greek islands of the Dodecanese, the Cyclades, Crete and the Turkish coast.

Sunbathe or enjoy afternoon barbeques under the shade of the Bimini on the spacious sun deck. The table on the aft deck offers an ideal environment for breakfast and brunch while appreciating the timeless simplicity and beauty of the seascape view. Unwind with your favourite DVD or CD in the full width Salon, furnished with rich cream leather and fully air conditioned. The raised dining area features a briarwood dining table, comfortably seating eight. Gourmet meals, tailor made to personal taste, will be served from the adjacent galley while the crew attend your every wish and pamper you and your guests in 5 star luxury!