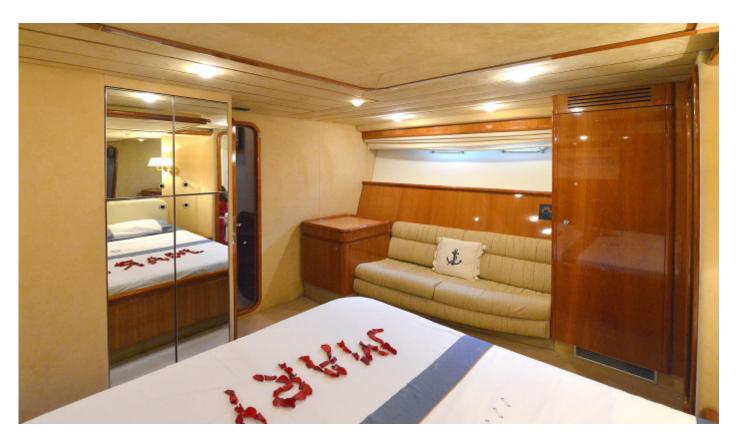

## **Equipment**

**Accommodation** 8 guests in 2 double and 2 twin cabins, fully air-conditioned.

TV/DVD, Indoor / outdoor audio system, Generator, Water maker, Ice **General Amenities** 

maker, BBQ, Onboard Wi-Fi internet access.