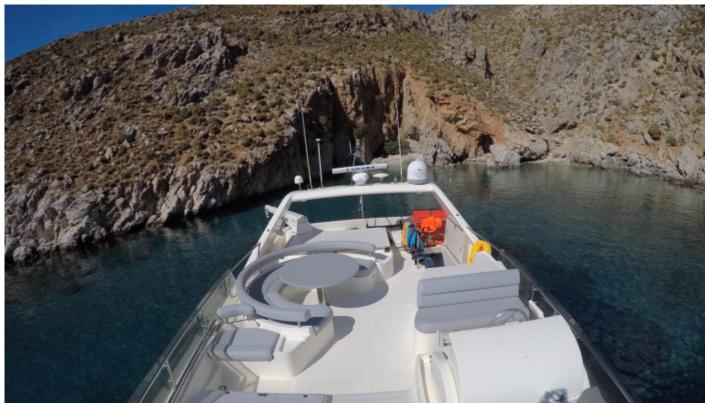

Sunbathe or enjoy afternoon barbeques under the shade of the Bimini on the spacious sun deck. The table on the aft deck offers an ideal environment for breakfast and brunch while appreciating the timeless simplicity and beauty of the seascape view. Unwind with your favourite DVD or CD in the full width Salon, furnished with rich cream leather and fully air conditioned. The raised dining area features a briarwood dining table, comfortably seating eight. Gourmet meals, tailor made to personal taste, will be served from the adjacent galley while the crew attend your every wish and pamper you and your guests in 5 star luxury!