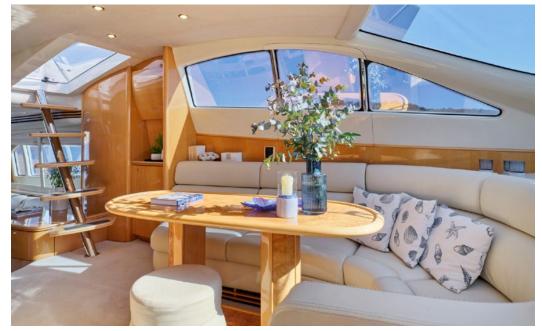

Accommodation: 8 guests in 4 staterooms. Her interior layout includes 2 double cabins, 1 twin cabin & 1 twin with bunk beds, all with private ensuite facilities. Crew consisting of 3: In separate compartments

**General Amenities**: Entertainment system, New HI-FI system, 3x flatscreen tv + 1x saloon, microwave, 4 kitchen hobs, toaster, coffee espresso machine.

**Tender & Toys**: 3,60m Brig Falcon Tender with Yamaha 40hp OB, Electrical Scooter, Water Ski (adults & children), 2x Paddleboard (SUP), Snorkeling Equipment, iAQUA SeaBob, Tubes, Inflatable water toys (Donuts, beds & sofa small), Towable Sofa.