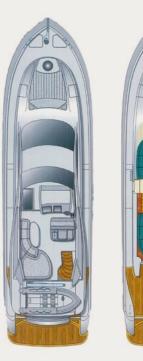

Accommodation: 8 guests in 4 staterooms. Her interior layout includes 2 double cabins, 1 twin cabin & 1 twin with bunk beds, all with private ensuite facilities. Crew consisting of 3: In separate compartments

**General Amenities**: Entertainment system, New HI-FI system, 3x flatscreen tv + 1x saloon, microwave, 4 kitchen hobs, toaster, coffee espresso machine.

**Tender & Toys**: 3,60m Brig Falcon Tender with Yamaha 40hp OB, Electrical Scooter, Water Ski (adults & children), 2x Paddleboard (SUP), Snorkeling Equipment, iAQUA SeaBob, Tubes, Inflatable water toys (Donuts, beds & sofa small), Towable Sofa.