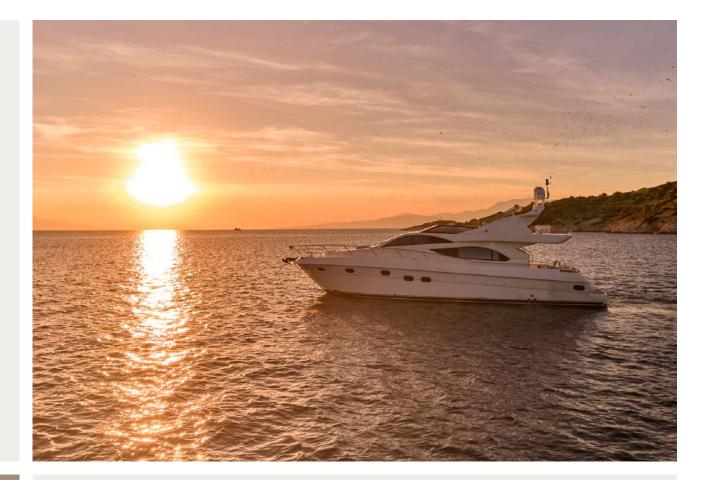

# MOTOR YACHT LADY L

# ALTAMAR 64

M/Y Lady L offer stylish cruising for up to 8 guests in 4 comfortable guest rooms. She is managed by a qualified crew of 3 willing to satisfy guests needs & wants. From the fine modern lines of the exterior to the spacious interior in combination with her performance, Lady L is an ideal yacht for daily cruises or long weekend charters. Oriented for families or friends who would desire to explore sandy beaches, small bays & coves less reachable from larger yachts.