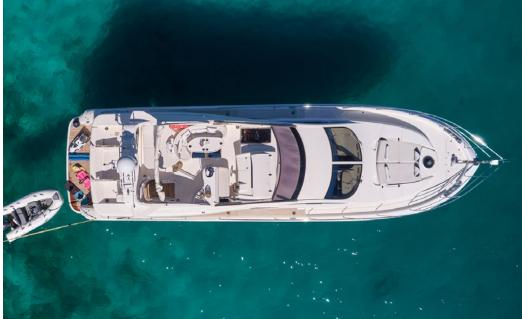

# ALTAMAR 64

M/Y Lady L offer stylish cruising for up to 8 guests in 4 comfortable guest rooms. She is managed by a qualified crew of 3 willing to satisfy guests needs & wants. From the fine modern lines of the exterior to the spacious interior in combination with her performance, Lady L is an ideal yacht for daily cruises or long weekend charters. Oriented for families or friends who would desire to explore sandy beaches, small bays & coves less reachable from larger yachts.

### KEY FEATURES

EXTENSIVE REFIT IN 2021–2022 / SPACIOUS INTERIOR LIVING SEATING & DINING AREA ON THE FLYBRIDGE / SUNBATHING SPACE ON THE FOREDECK / GREAT COLLECTION OF WATER TOYS

## M/Y LADY L | SPECIFICATIONS

| Builder/Type:     | Altamar 64                         |
|-------------------|------------------------------------|
| Built/Refit:      | 2006 / 2022                        |
| L.O.A:            | 19,50m                             |
| Beam:             | 5,36m                              |
| Draft:            | 1,97m                              |
| Main Engines:     | 2x <b>746</b> kw Caterpillar C18SN |
| Generators:       | <b>22</b> Kw                       |
| Cruising speed:   | 20knots                            |
| Maximum speed:    | 26knots                            |
| Fuel Consumption: | 280lt/hr                           |