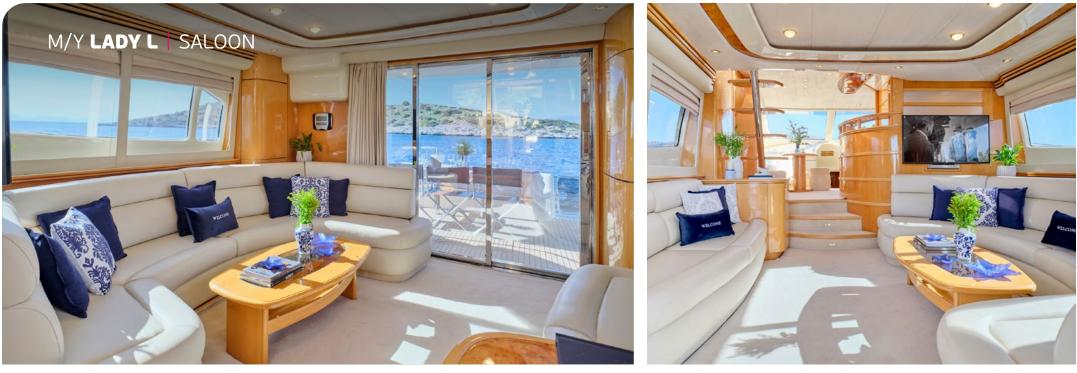

Accommodation: 8 guests in 4 staterooms. Her interior layout includes 2 double cabins, 1 twin cabin & 1 twin with bunk beds, all with private ensuite facilities. Crew consisting of 3: In separate compartments

**General Amenities**: Entertainment system, New HI-FI system, 3x flatscreen tv + 1x saloon, microwave, 4 kitchen hobs, toaster, coffee espresso machine.

**Tender & Toys**: 3,60m Brig Falcon Tender with Yamaha 40hp OB, Electrical Scooter, Water Ski (adults & children), 2x Paddleboard (SUP), Snorkeling Equipment, iAQUA SeaBob, Tubes, Inflatable water toys (Donuts, beds & sofa small), Towable Sofa.