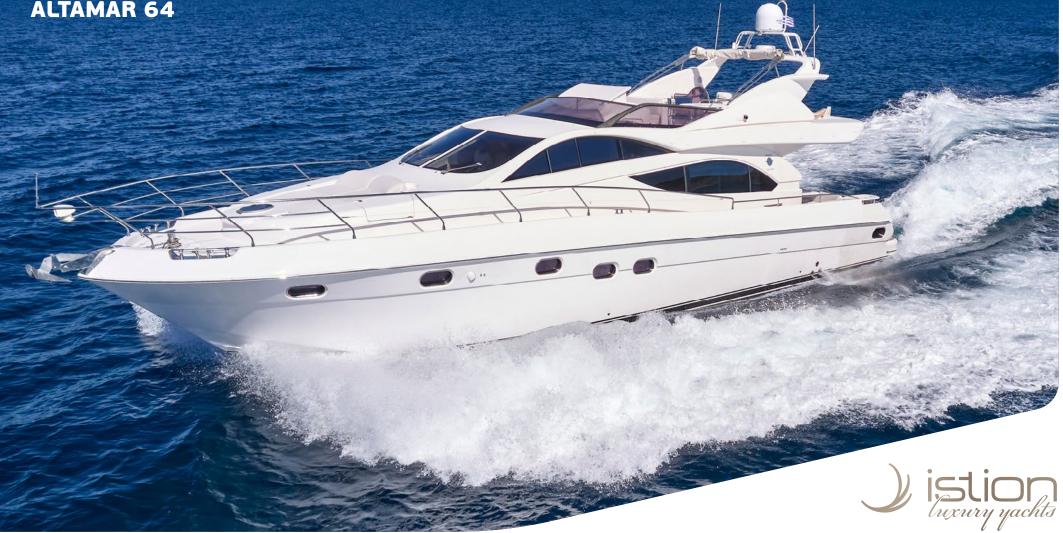

# ALTAMAR 64

M/Y Lady L offer stylish cruising for up to 8 guests in 4 comfortable guest rooms. She is managed by a qualified crew of 3 willing to satisfy guests needs & wants. From the fine modern lines of the exterior to the spacious interior in combination with her performance, Lady L is an ideal yacht for daily cruises or long weekend charters. Oriented for families or friends who would desire to explore sandy beaches, small bays & coves less reachable from larger yachts.

## M/Y LADY L | SPECIFICATIONS

| Builder/Type:     | Altamar 64                         |
|-------------------|------------------------------------|
| Built/Refit:      | 2006 / 2022                        |
| L.O.A:            | 19,50m                             |
| Beam:             | 5,36m                              |
| Draft:            | 1,97m                              |
| Main Engines:     | 2x <b>746</b> kw Caterpillar C18SN |
| Generators:       | <b>22</b> Kw                       |
| Cruising speed:   | 20knots                            |
| Maximum speed:    | 26knots                            |
| Fuel Consumption: | 280lt/hr                           |