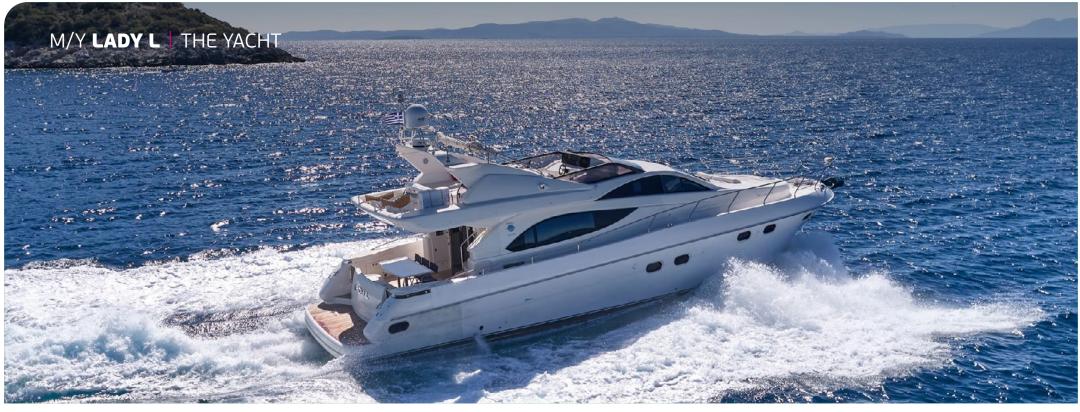

# MOTOR YACHT LADY L

# ALTAMAR 64

M/Y Lady L offer stylish cruising for up to 8 guests in 4 comfortable guest rooms. She is managed by a qualified crew of 3 willing to satisfy guests needs & wants. From the fine modern lines of the exterior to the spacious interior in combination with her performance, Lady L is an ideal yacht for daily cruises or long weekend charters. Oriented for families or friends who would desire to explore sandy beaches, small bays & coves less reachable from larger yachts.