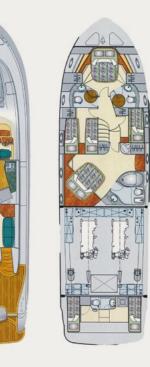

Accommodation: 8 guests in 4 staterooms. Her interior layout includes 2 double cabins, 1 twin cabin & 1 twin with bunk beds, all with private ensuite facilities. Crew consisting of 3: In separate compartments

**General Amenities**: Entertainment system, New HI-FI system, 3x flatscreen tv + 1x saloon, microwave, 4 kitchen hobs, toaster, coffee espresso machine.

**Tender & Toys**: 3,60m Brig Falcon Tender with Yamaha 40hp OB, Electrical Scooter, Water Ski (adults & children), 2x Paddleboard (SUP), Snorkeling Equipment, iAQUA SeaBob, Tubes, Inflatable water toys (Donuts, beds & sofa small), Towable Sofa.