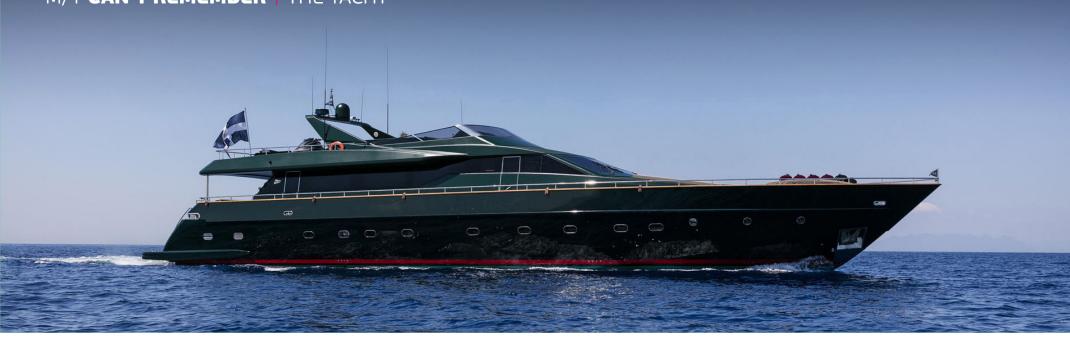

## M/Y CAN'T REMEMBER | THE YACHT

A one-of-a-kind Tecnomar 35 superyacht (116ft), Can't Remember turns heads wherever she roams, thanks to her super sleek profile, deep navy hull and an exceptional presence on water. Characterized as the ultimate pleasure point and designed with comfort & entertainment in mind, she has many options for entertaining both indoors and on her exterior decks. Providing 7 star services on board, Can't Remember stands out for a summer experience like no other!

#### KEY FEATURES

STABILIZERS UNDERWAY & ZERO SPEED / FULLY REFITTED IN 2022 / 12 GUESTS IN 6 LUXURIOUS STATEROOMS / COMFORTABLE DINING TABLE ON THE UPPER DECK FOR 22 GUESTS / EXTENDED SWIMMING PLATFORM / EXTENSIVE RANGE OF WATER TOYS