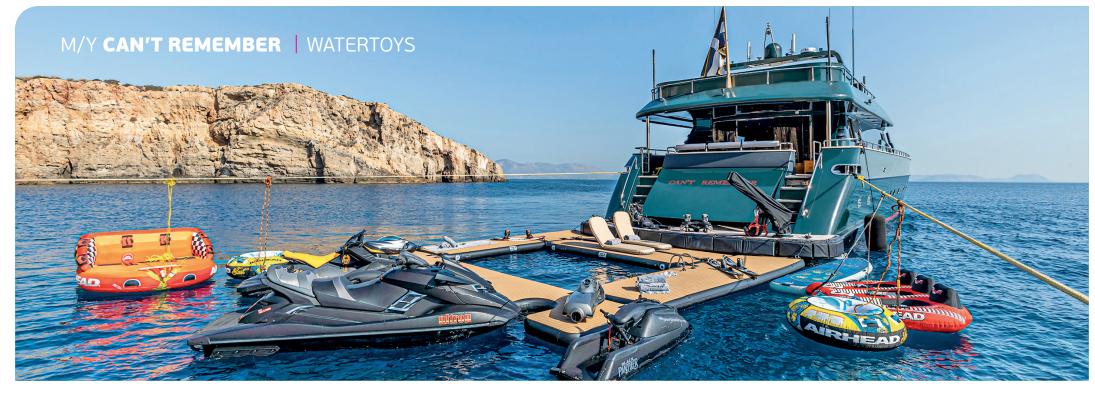

Tender & Toys: Grand G380 tender 60hp, Jet ski Sea Doo Spark Trixx 3 seats, 2x Jet ski stand up Yamaha, Jet ski See Doo spark 2 Seats, 2x SUP, 2x Seabob F5, 2x Tubes, 1 set ski for adults, 1 set ski for babies, Mono ski, Wakeboard, 2 seat Canoe Kayak, 2x electric scooters, Snorkeling equipment, Inflatable slide (upon request and at extra cost), Full diving equipment for 4 adults (diving instructor at extra cost), Seafarer 36 rib (upon request and at extra cost).