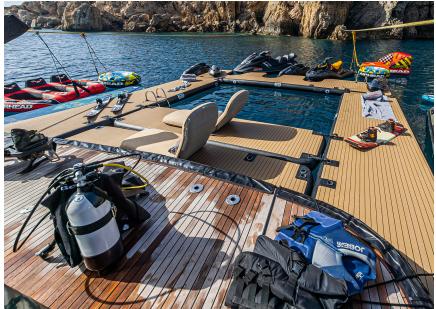

Tender & Toys: Grand G380 tender 60hp, Jet ski Sea Doo Spark Trixx 3 seats, 2x Jet ski stand up Yamaha, Jet ski See Doo spark 2 Seats, 2x SUP, 2x Seabob F5, 2x Tubes, 1 set ski for adults, 1 set ski for babies, Mono ski, Wakeboard, 2 seat Canoe Kayak, 2x electric scooters, Snorkeling equipment, Inflatable slide (upon request and at extra cost), Full diving equipment for 4 adults (diving instructor at extra cost), Seafarer 36 rib (upon request and at extra cost).