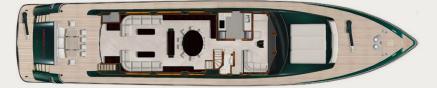

## M/Y CAN'T REMEMBER | THE YACHT

A one-of-a-kind Tecnomar 35 superyacht (116ft), Can't Remember turns heads wherever she roams, thanks to her super sleek profile, deep navy hull and an exceptional presence on water. Characterized as the ultimate pleasure point and designed with comfort & entertainment in mind, she has many options for entertaining both indoors and on her exterior decks. Providing 7 star services on board, Can't Remember stands out for a summer experience like no other!

#### KEY FEATURES

STABILIZERS UNDERWAY & ZERO SPEED / FULLY REFITTED IN 2022 / 12 GUESTS IN 6 LUXURIOUS STATEROOMS / COMFORTABLE DINING TABLE ON THE UPPER DECK FOR 22 GUESTS / EXTENDED SWIMMING PLATFORM / EXTENSIVE RANGE OF WATER TOYS

### M/Y CAN'T REMEMBER | SPECIFICATIONS

Accommodation: 12 guests in 1 Master Suite, 3 VIP , 1 Twin with 2 single beds convertible & 1 Twin with 2 pullman beds, all with en suite facilities.

Crew consisting of 7: Captain, Engineer, Chef, Chief Stewardess, Assistant Stewardess, Bosun & Sailor in separate compartments.