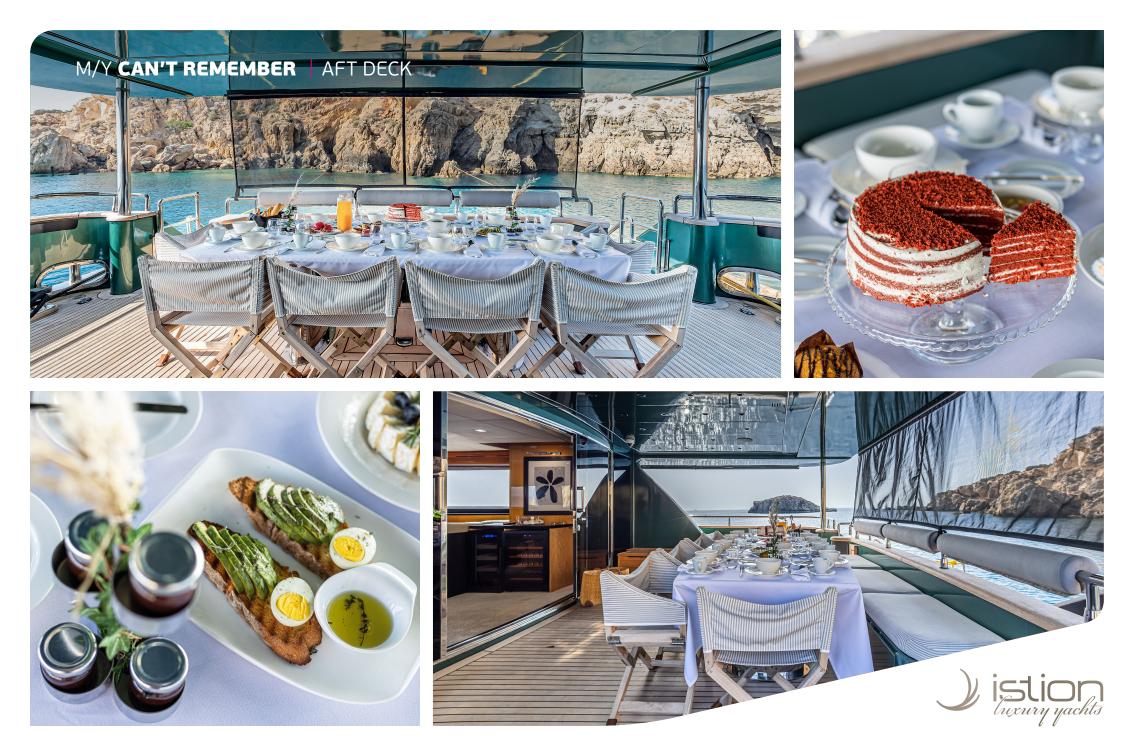

#### KEY FEATURES

STABILIZERS UNDERWAY & ZERO SPEED / FULLY REFITTED IN 2022 / 12 GUESTS IN 6 LUXURIOUS STATEROOMS / COMFORTABLE DINING TABLE ON THE UPPER DECK FOR 22 GUESTS / EXTENDED SWIMMING PLATFORM / EXTENSIVE RANGE OF WATER TOYS