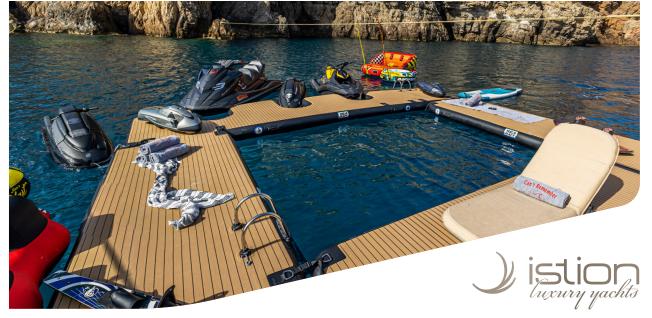

Tender & Toys: Grand G380 tender 60hp, Jet ski Sea Doo Spark Trixx 3 seats, 2x Jet ski stand up Yamaha, Jet ski See Doo spark 2 Seats, 2x SUP, 2x Seabob F5, 2x Tubes, 1 set ski for adults, 1 set ski for babies, Mono ski, Wakeboard, 2 seat Canoe Kayak, 2x electric scooters, Snorkeling equipment, Inflatable slide (upon request and at extra cost), Full diving equipment for 4 adults (diving instructor at extra cost), Seafarer 36 rib (upon request and at extra cost).