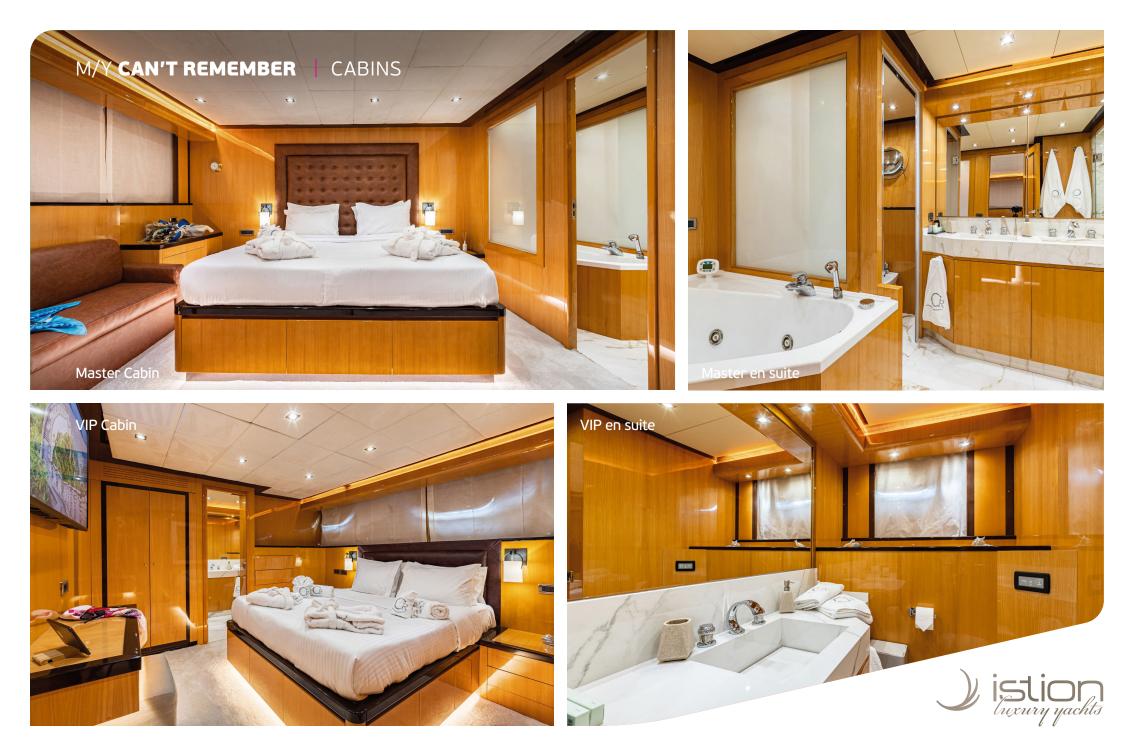

### M/Y CAN'T REMEMBER | SPECIFICATIONS

Accommodation: 12 guests in 1 Master Suite, 3 VIP , 1 Twin with 2 single beds convertible & 1 Twin with 2 pullman beds, all with en suite facilities.

Crew consisting of 7: Captain, Engineer, Chef, Chief Stewardess, Assistant Stewardess, Bosun & Sailor in separate compartments.