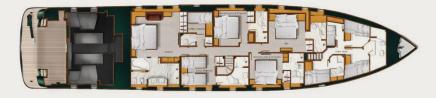

### M/Y CAN'T REMEMBER | SPECIFICATIONS

Accommodation: 12 guests in 1 Master Suite, 3 VIP , 1 Twin with 2 single beds convertible & 1 Twin with 2 pullman beds, all with en suite facilities.

Crew consisting of 7: Captain, Engineer, Chef, Chief Stewardess, Assistant Stewardess, Bosun & Sailor in separate compartments.