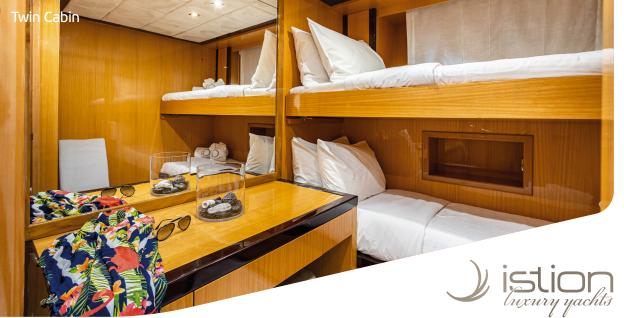

### M/Y CAN'T REMEMBER | SPECIFICATIONS

Accommodation: 12 guests in 1 Master Suite, 3 VIP , 1 Twin with 2 single beds convertible & 1 Twin with 2 pullman beds, all with en suite facilities.

Crew consisting of 7: Captain, Engineer, Chef, Chief Stewardess, Assistant Stewardess, Bosun & Sailor in separate compartments.