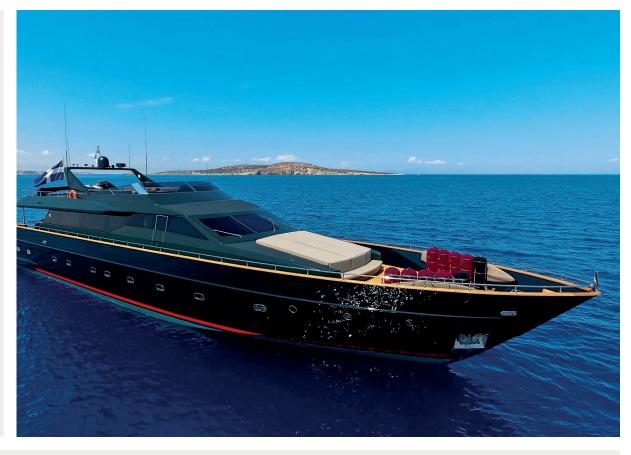

## M/Y CAN'T REMEMBER | THE YACHT

A one-of-a-kind Tecnomar 35 superyacht (116ft), Can't Remember turns heads wherever she roams, thanks to her super sleek profile, deep navy hull and an exceptional presence on water. Characterized as the ultimate pleasure point and designed with comfort & entertainment in mind, she has many options for entertaining both indoors and on her exterior decks. Providing 7 star services on board, Can't Remember stands out for a summer experience like no other!