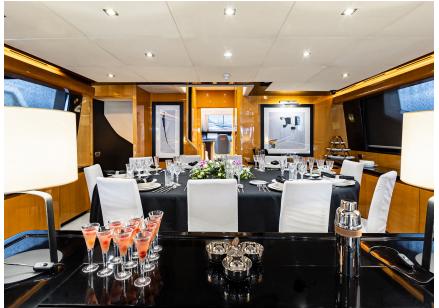

## M/Y CAN'T REMEMBER | THE YACHT

A one-of-a-kind Tecnomar 35 superyacht (116ft), Can't Remember turns heads wherever she roams, thanks to her super sleek profile, deep navy hull and an exceptional presence on water. Characterized as the ultimate pleasure point and designed with comfort & entertainment in mind, she has many options for entertaining both indoors and on her exterior decks. Providing 7 star services on board, Can't Remember stands out for a summer experience like no other!

#### KEY FEATURES

STABILIZERS UNDERWAY & ZERO SPEED / FULLY REFITTED IN 2022 / 12 GUESTS IN 6 LUXURIOUS STATEROOMS / COMFORTABLE DINING TABLE ON THE UPPER DECK FOR 22 GUESTS / EXTENDED SWIMMING PLATFORM / EXTENSIVE RANGE OF WATER TOYS