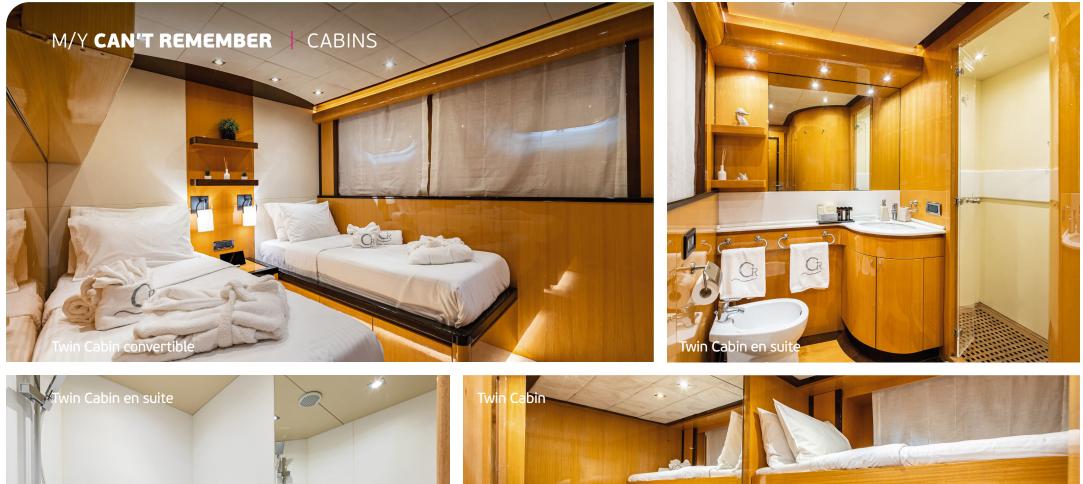

### M/Y CAN'T REMEMBER | SPECIFICATIONS

Accommodation: 12 guests in 1 Master Suite, 3 VIP , 1 Twin with 2 single beds convertible & 1 Twin with 2 pullman beds, all with en suite facilities.

Crew consisting of 7: Captain, Engineer, Chef, Chief Stewardess, Assistant Stewardess, Bosun & Sailor in separate compartments.