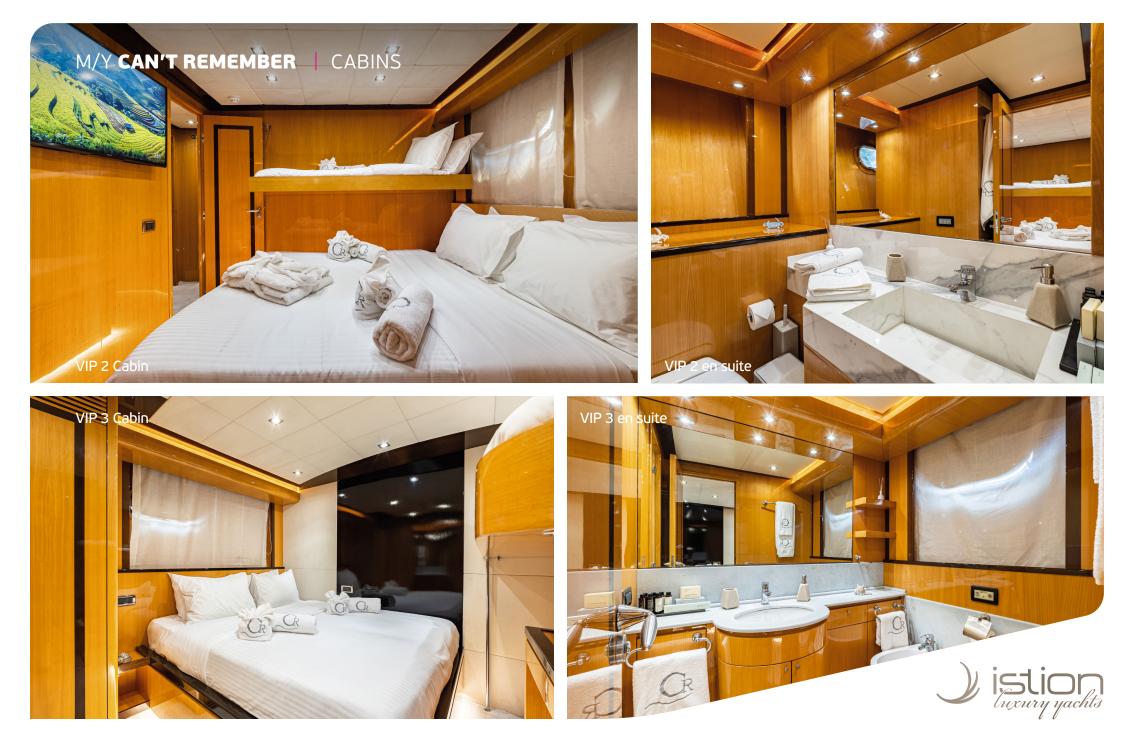

### M/Y CAN'T REMEMBER | SPECIFICATIONS

Accommodation: 12 guests in 1 Master Suite, 3 VIP , 1 Twin with 2 single beds convertible & 1 Twin with 2 pullman beds, all with en suite facilities.

Crew consisting of 7: Captain, Engineer, Chef, Chief Stewardess, Assistant Stewardess, Bosun & Sailor in separate compartments.