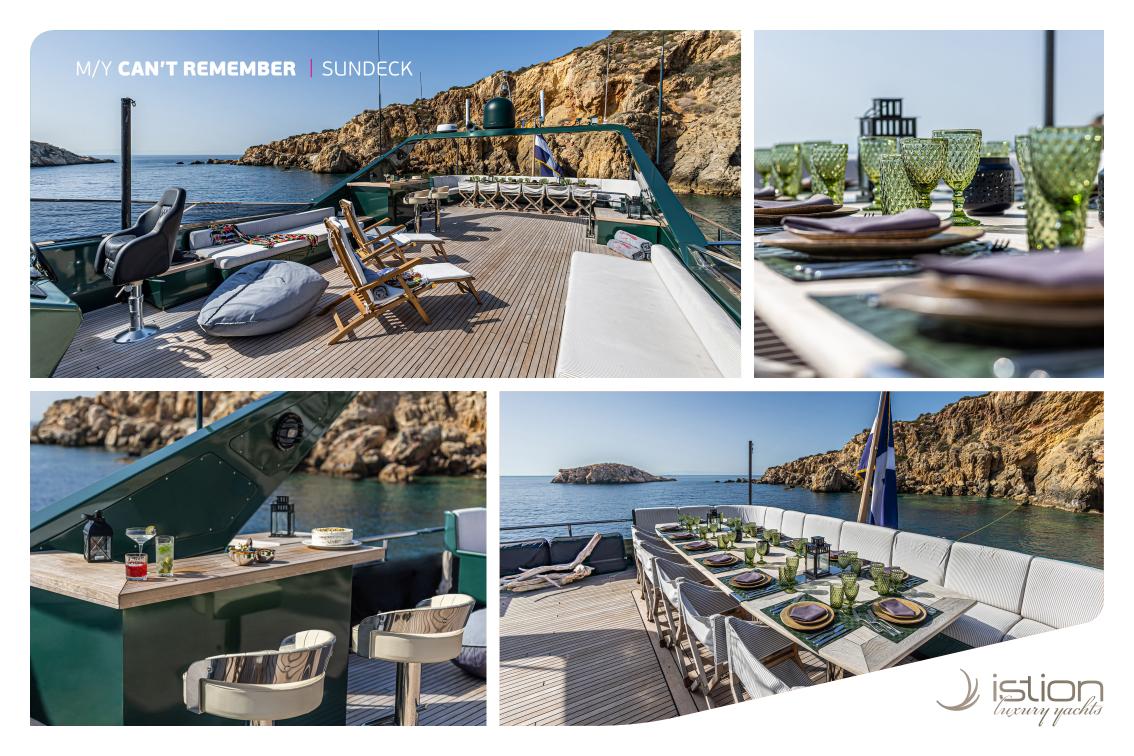

#### KEY FEATURES

STABILIZERS UNDERWAY & ZERO SPEED / FULLY REFITTED IN 2022 / 12 GUESTS IN 6 LUXURIOUS STATEROOMS / COMFORTABLE DINING TABLE ON THE UPPER DECK FOR 22 GUESTS / EXTENDED SWIMMING PLATFORM / EXTENSIVE RANGE OF WATER TOYS