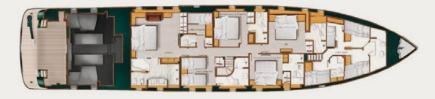

## M/Y CAN'T REMEMBER | THE YACHT

A one-of-a-kind Tecnomar 35 superyacht (116ft), Can't Remember turns heads wherever she roams, thanks to her super sleek profile, deep navy hull and an exceptional presence on water. Characterized as the ultimate pleasure point and designed with comfort & entertainment in mind, she has many options for entertaining both indoors and on her exterior decks. Being as well a certified Kosher environment and providing 7 star services on board, Can't Remember stands out for a summer experience like no other!

#### KEY FEATURES

STABILIZERS UNDERWAY & ZERO SPEED / FULLY REFITTED IN 2022 / 12 GUESTS IN 6 LUXURIOUS STATEROOMS / COMFORTABLE DINING TABLE ON THE UPPER DECK FOR 22 GUESTS / EXTENDED SWIMMING PLATFORM / EXTENSIVE RANGE OF WATER TOYS

### M/Y CAN'T REMEMBER | SPECIFICATIONS

**Accommodation**: 12 guests in 1 Master Suite, 3 VIP , 1 Twin with 2 single beds convertible & 1 Twin with 2 pullman beds, all with en suite facilities.

**Crew consisting of 7**: Captain, Engineer, Chef, Chief Stewardess, Assistant Stewardess, Bosun & Sailor in separate compartments.