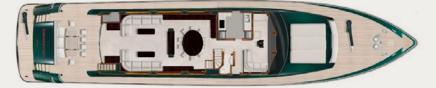

## M/Y CAN'T REMEMBER | THE YACHT

A one-of-a-kind Tecnomar 35 superyacht (116ft), Can't Remember turns heads wherever she roams, thanks to her super sleek profile, deep navy hull and an exceptional presence on water. Characterized as the ultimate pleasure point and designed with comfort & entertainment in mind, she has many options for entertaining both indoors and on her exterior decks. Being as well a certified Kosher environment and providing 7 star services on board, Can't Remember stands out for a summer experience like no other!

#### KEY FEATURES

STABILIZERS UNDERWAY & ZERO SPEED / FULLY REFITTED IN 2022 / 12 GUESTS IN 6 LUXURIOUS STATEROOMS / COMFORTABLE DINING TABLE ON THE UPPER DECK FOR 22 GUESTS / EXTENDED SWIMMING PLATFORM / EXTENSIVE RANGE OF WATER TOYS

### M/Y CAN'T REMEMBER | SPECIFICATIONS

**Accommodation**: 12 guests in 1 Master Suite, 3 VIP , 1 Twin with 2 single beds convertible & 1 Twin with 2 pullman beds, all with en suite facilities.

**Crew consisting of 7**: Captain, Engineer, Chef, Chief Stewardess, Assistant Stewardess, Bosun & Sailor in separate compartments.