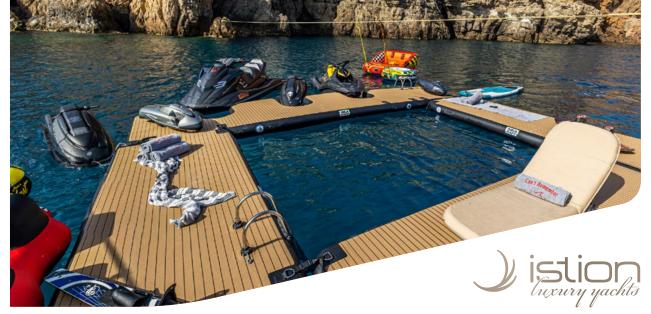

**Tender & Toys**: Grand G380 tender 60hp, Jet ski Sea Doo Spark Trixx 3 seats, 2x Jet ski stand up Yamaha, Jet ski See Doo spark 2 Seats, 2x SUP, 2x Seabob F5, 2x Tubes, 1 set ski for adults, 1 set ski for babies, Mono ski, Wakeboard, 2 seat Canoe Kayak, 2x electric scooters, Snorkeling equipment, Inflatable slide (upon request and at extra cost), Full diving equipment for 4 adults (diving instructor at extra cost), Seafarer 36 rib (upon request and at extra cost).