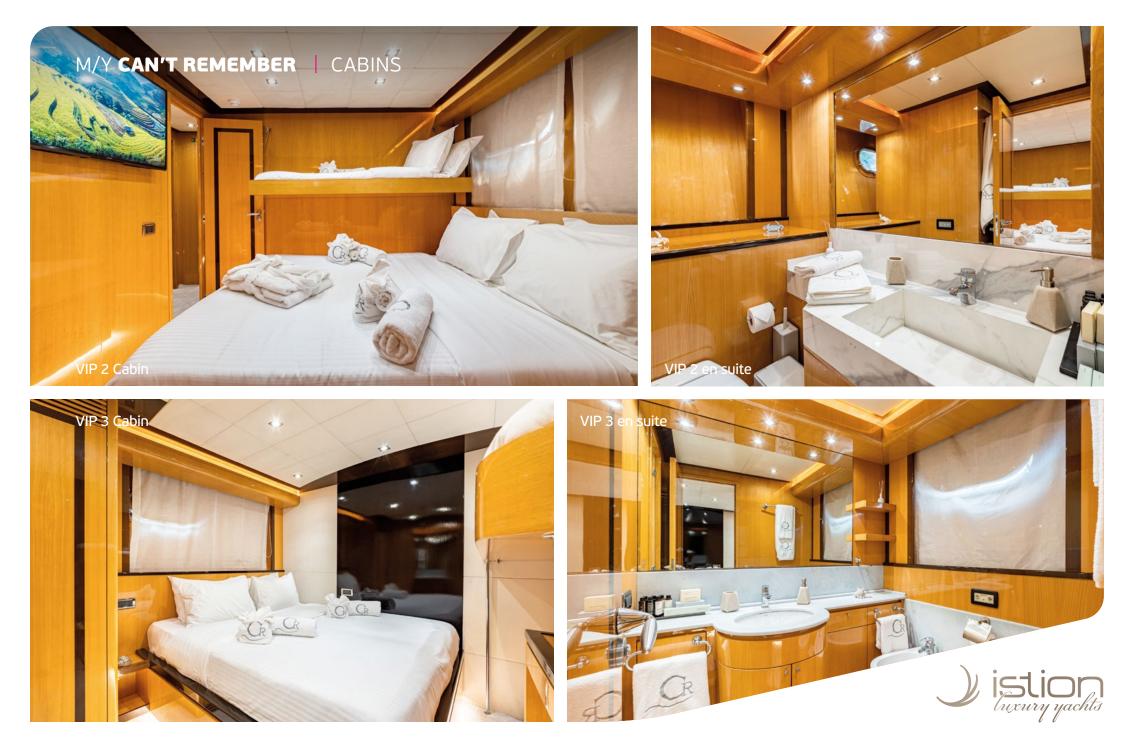

### M/Y CAN'T REMEMBER | SPECIFICATIONS

**Accommodation**: 12 guests in 1 Master Suite, 3 VIP , 1 Twin with 2 single beds convertible & 1 Twin with 2 pullman beds, all with en suite facilities.

**Crew consisting of 7**: Captain, Engineer, Chef, Chief Stewardess, Assistant Stewardess, Bosun & Sailor in separate compartments.