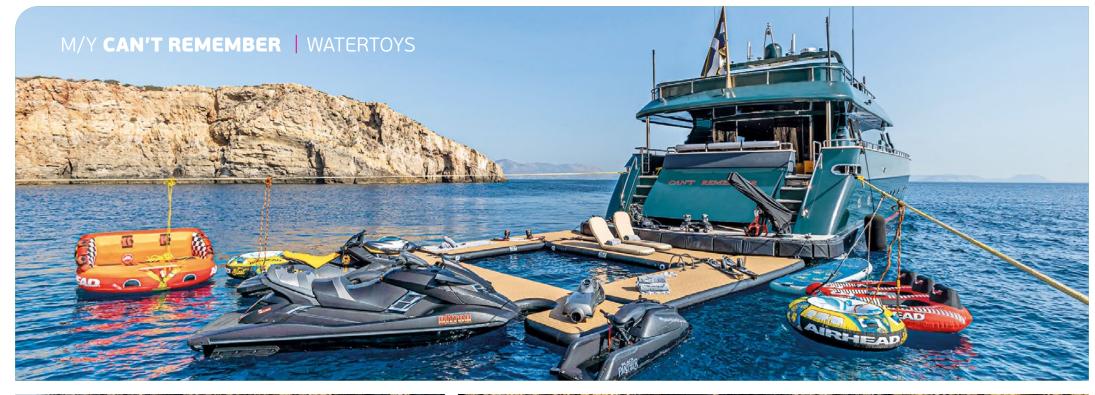

**Tender & Toys**: Grand G380 tender 60hp, Jet ski Sea Doo Spark Trixx 3 seats, 2x Jet ski stand up Yamaha, Jet ski See Doo spark 2 Seats, 2x SUP, 2x Seabob F5, 2x Tubes, 1 set ski for adults, 1 set ski for babies, Mono ski, Wakeboard, 2 seat Canoe Kayak, 2x electric scooters, Snorkeling equipment, Inflatable slide (upon request and at extra cost), Full diving equipment for 4 adults (diving instructor at extra cost), Seafarer 36 rib (upon request and at extra cost).