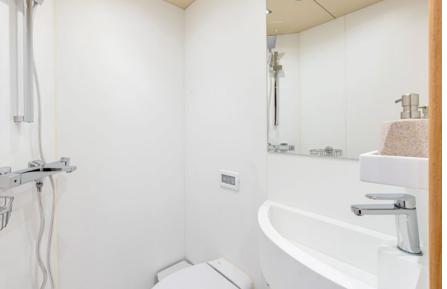

### M/Y CAN'T REMEMBER | SPECIFICATIONS

**Accommodation**: 12 guests in 1 Master Suite, 3 VIP , 1 Twin with 2 single beds convertible & 1 Twin with 2 pullman beds, all with en suite facilities.

**Crew consisting of 7**: Captain, Engineer, Chef, Chief Stewardess, Assistant Stewardess, Bosun & Sailor in separate compartments.