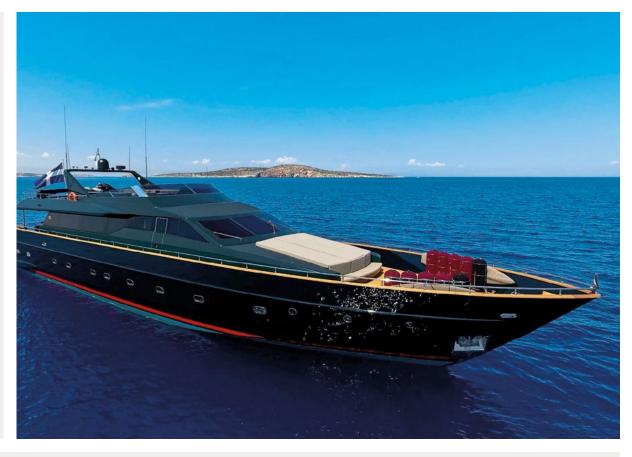

## M/Y CAN'T REMEMBER | THE YACHT

A one-of-a-kind Tecnomar 35 superyacht (116ft), Can't Remember turns heads wherever she roams, thanks to her super sleek profile, deep navy hull and an exceptional presence on water. Characterized as the ultimate pleasure point and designed with comfort & entertainment in mind, she has many options for entertaining both indoors and on her exterior decks. Being as well a certified Kosher environment and providing 7 star services on board, Can't Remember stands out for a summer experience like no other!

#### KEY FEATURES

STABILIZERS UNDERWAY & ZERO SPEED / FULLY REFITTED IN 2022 / 12 GUESTS IN 6 LUXURIOUS STATEROOMS / COMFORTABLE DINING TABLE ON THE UPPER DECK FOR 22 GUESTS / EXTENDED SWIMMING PLATFORM / EXTENSIVE RANGE OF WATER TOYS

| Builder/Type: |  |
|---------------|--|
| Built/Refit:  |  |

L.O.A: Beam: Draft:

Main Engines: Generators:

Cruising speed: Maximum speed: Fuel Consumption: 2004 / 2022 35,60m / 116,10ft 7,20m / 23,70ft 1,85m / 6,10ft 2x 2000hp MTU 2x 45kw Onan 20knots 22knots 580lt/hr