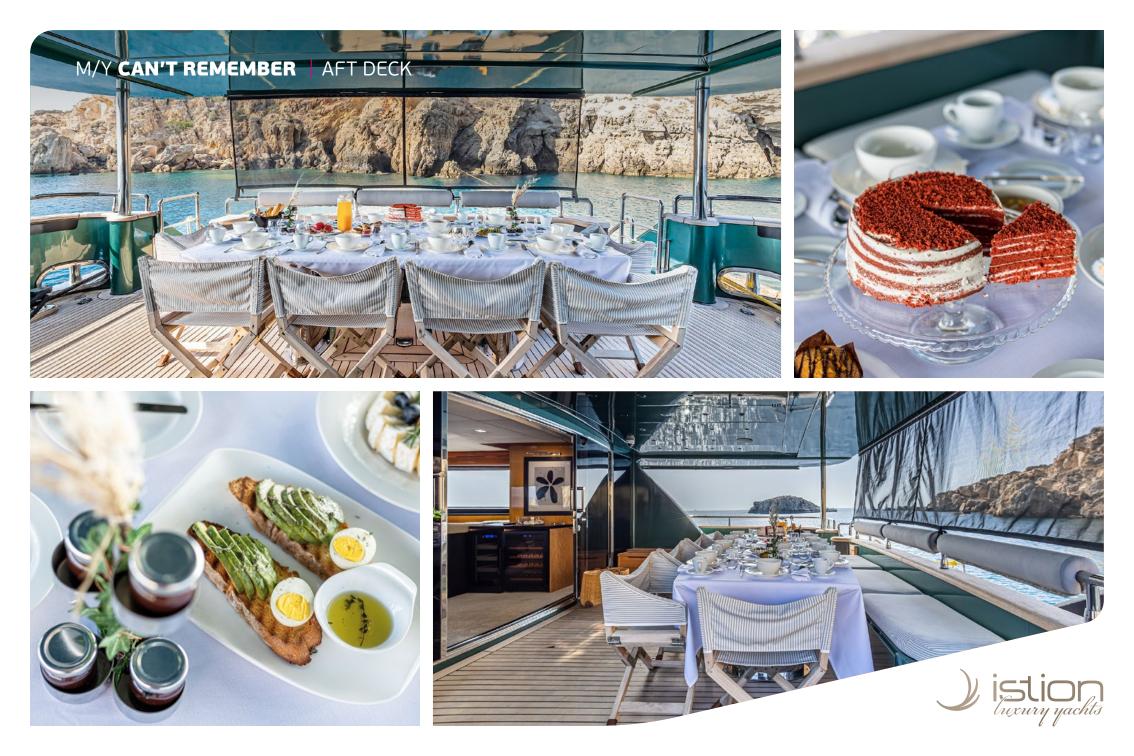

#### KEY FEATURES

STABILIZERS UNDERWAY & ZERO SPEED / FULLY REFITTED IN 2022 / 12 GUESTS IN 6 LUXURIOUS STATEROOMS / COMFORTABLE DINING TABLE ON THE UPPER DECK FOR 22 GUESTS / EXTENDED SWIMMING PLATFORM / EXTENSIVE RANGE OF WATER TOYS