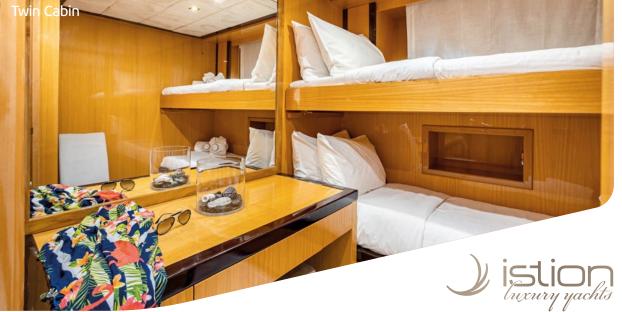

### M/Y CAN'T REMEMBER | SPECIFICATIONS

**Accommodation**: 12 guests in 1 Master Suite, 3 VIP , 1 Twin with 2 single beds convertible & 1 Twin with 2 pullman beds, all with en suite facilities.

**Crew consisting of 7**: Captain, Engineer, Chef, Chief Stewardess, Assistant Stewardess, Bosun & Sailor in separate compartments.