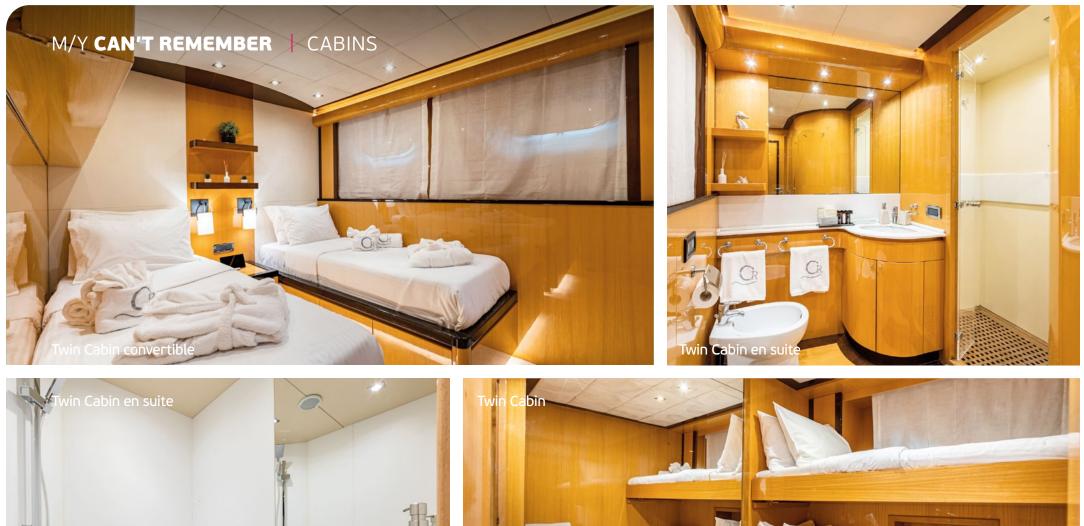

### M/Y CAN'T REMEMBER | SPECIFICATIONS

**Accommodation**: 12 guests in 1 Master Suite, 3 VIP , 1 Twin with 2 single beds convertible & 1 Twin with 2 pullman beds, all with en suite facilities.

**Crew consisting of 7**: Captain, Engineer, Chef, Chief Stewardess, Assistant Stewardess, Bosun & Sailor in separate compartments.