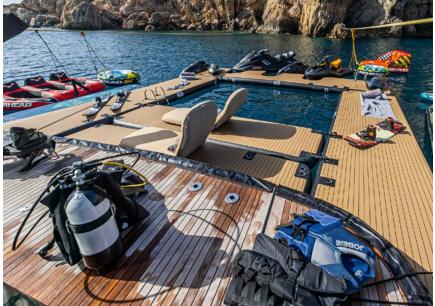

**Tender & Toys**: Grand G380 tender 60hp, Jet ski Sea Doo Spark Trixx 3 seats, 2x Jet ski stand up Yamaha, Jet ski See Doo spark 2 Seats, 2x SUP, 2x Seabob F5, 2x Tubes, 1 set ski for adults, 1 set ski for babies, Mono ski, Wakeboard, 2 seat Canoe Kayak, 2x electric scooters, Snorkeling equipment, Inflatable slide (upon request and at extra cost), Full diving equipment for 4 adults (diving instructor at extra cost), Seafarer 36 rib (upon request and at extra cost).