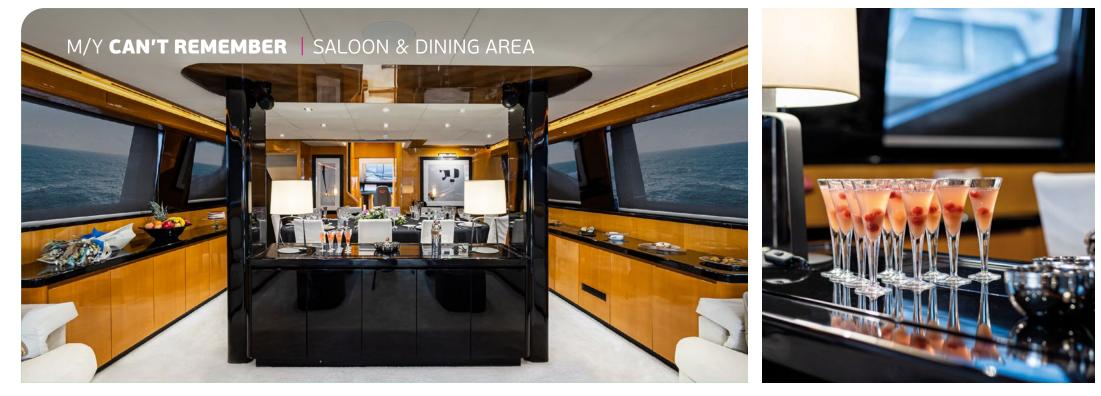

## M/Y CAN'T REMEMBER | THE YACHT

A one-of-a-kind Tecnomar 35 superyacht (116ft), Can't Remember turns heads wherever she roams, thanks to her super sleek profile, deep navy hull and an exceptional presence on water. Characterized as the ultimate pleasure point and designed with comfort & entertainment in mind, she has many options for entertaining both indoors and on her exterior decks. Being as well a certified Kosher environment and providing 7 star services on board, Can't Remember stands out for a summer experience like no other!