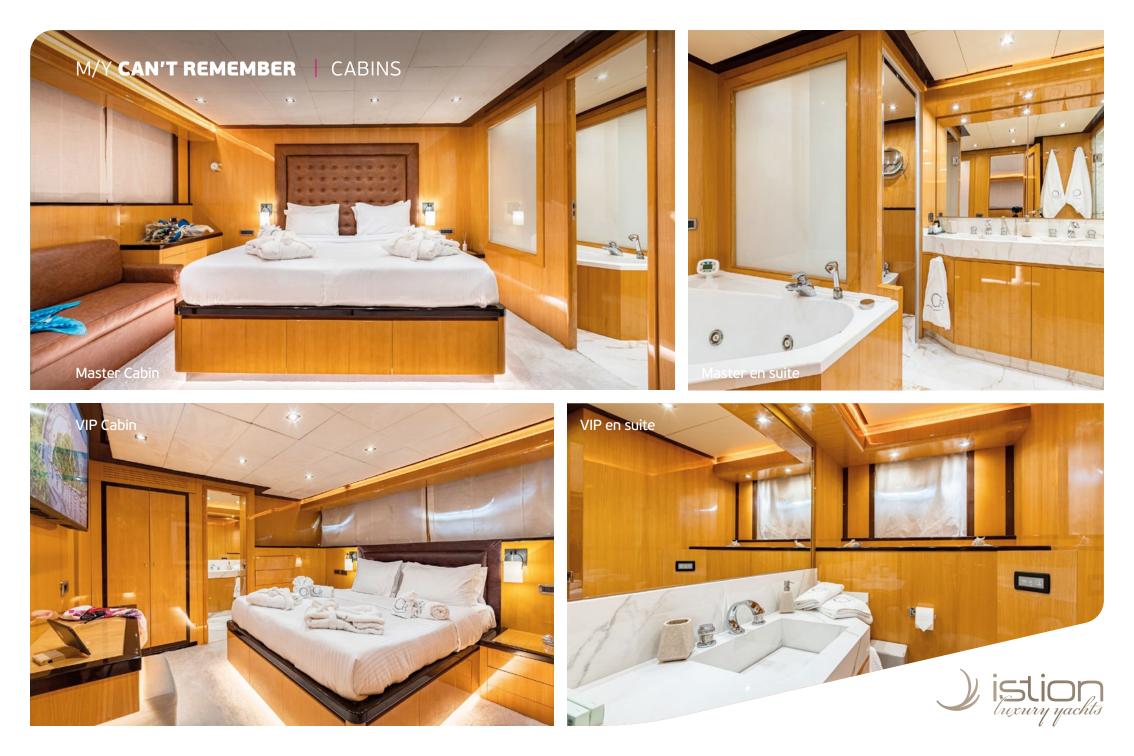

### M/Y CAN'T REMEMBER | SPECIFICATIONS

**Accommodation**: 12 guests in 1 Master Suite, 3 VIP , 1 Twin with 2 single beds convertible & 1 Twin with 2 pullman beds, all with en suite facilities.

**Crew consisting of 7**: Captain, Engineer, Chef, Chief Stewardess, Assistant Stewardess, Bosun & Sailor in separate compartments.