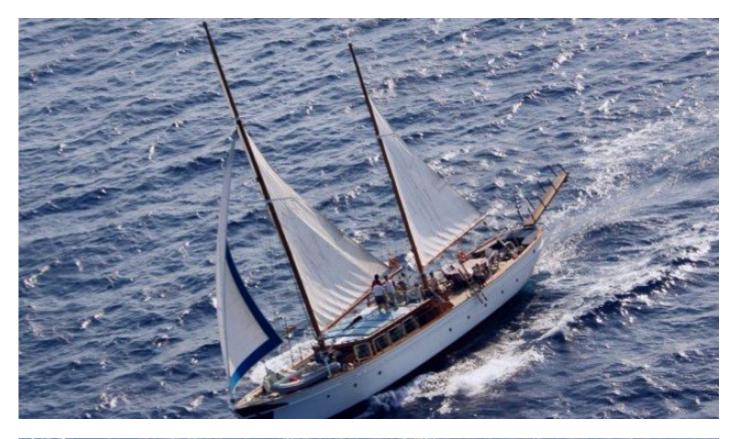

#### Information

Astarte (ex Efi), by Psaros, is our traditional motorsailer available for crewed charters throughout Greece.

Step aboard the elegance of the past but enjoy all the modern luxuries on a yacht suitable for stylish Bon Viveurs who enjoy the art of sailing on a true symbol of nautical tradition that offers ample space and comfort.

Astarte is a traditional Greek vessel custom built in 1964 for a legendary Greek ship-owner who ordered her from the Psaros shipyards who are renowned for their high level of craftsmanship. Her construction is unique in every detail with multiple spots to relax and enjoy your cruise on and below deck while offering enchanting moments both day and night. Slip off unhurried from one island destination to another and lose yourself to a unique sailing experience!