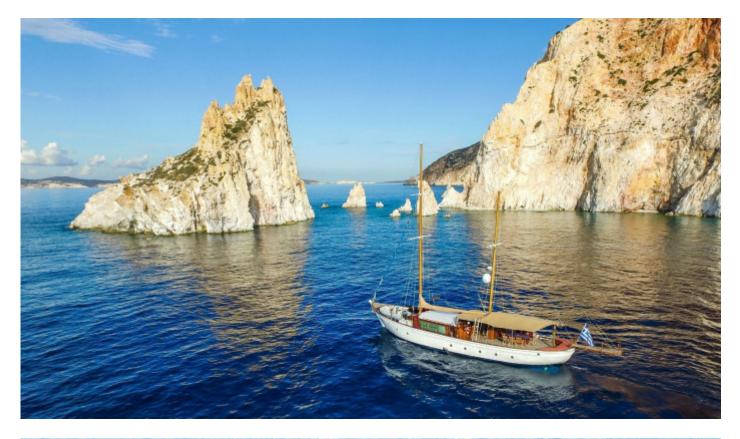

#### Information

Astarte (ex Efi), by Psaros, is our traditional motorsailer available for crewed charters throughout Greece.

Step aboard the elegance of the past but enjoy all the modern luxuries on a yacht suitable for stylish Bon Viveurs who enjoy the art of sailing on a true symbol of nautical tradition that offers ample space and comfort.

Astarte is a traditional Greek vessel custom built in 1964 for a legendary Greek ship-owner who ordered her from the Psaros shipyards who are renowned for their high level of craftsmanship. Her construction is unique in every detail with multiple spots to relax and enjoy your cruise on and below deck while offering enchanting moments both day and night. Slip off unhurried from one island destination to another and lose yourself to a unique sailing experience!