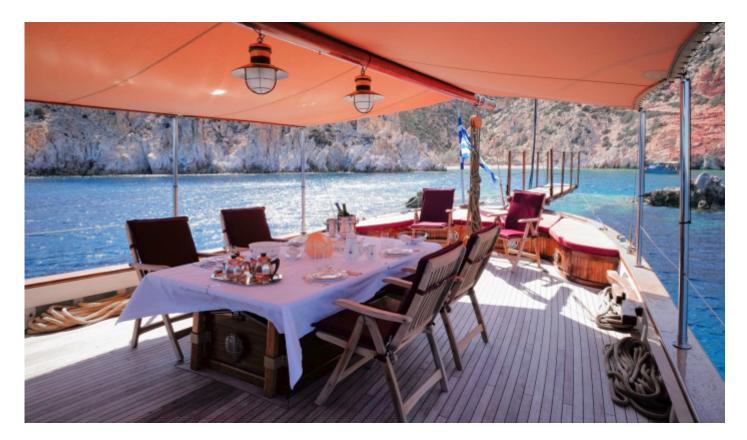

Astarte is a traditional Greek vessel custom built in 1964 for a legendary Greek ship-owner who ordered her from the Psaros shipyards who are renowned for their high level of craftsmanship. Her construction is unique in every detail with multiple spots to relax and enjoy your cruise on and below deck while offering enchanting moments both day and night. Slip off unhurried from one island destination to another and lose yourself to a unique sailing experience!