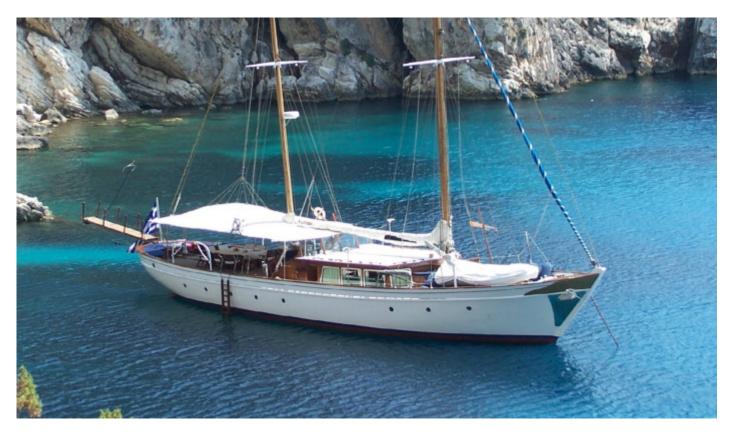

#### Information

Astarte (ex Efi), by Psaros, is our traditional motorsailer available for crewed charters throughout Greece.

Step aboard the elegance of the past but enjoy all the modern luxuries on a yacht suitable for stylish Bon Viveurs who enjoy the art of sailing on a true symbol of nautical tradition that offers ample space and comfort.

Astarte is a traditional Greek vessel custom built in 1964 for a legendary Greek ship-owner who ordered her from the Psaros shipyards who are renowned for their high level of craftsmanship. Her construction is unique in every detail with multiple spots to relax and enjoy your cruise on and below deck while offering enchanting moments both day and night. Slip off unhurried from one island destination to another and lose yourself to a unique sailing experience!