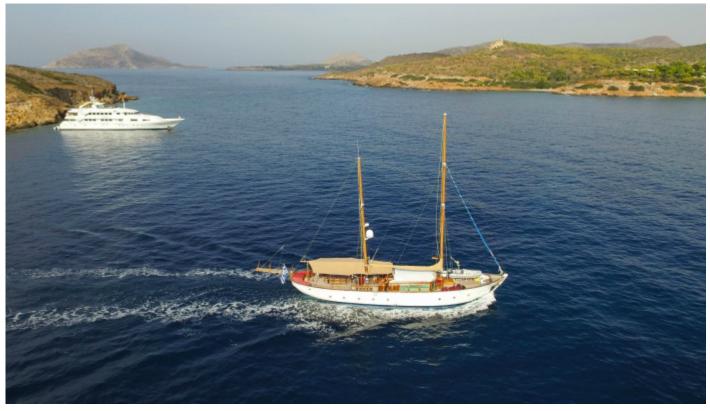

#### Information

Astarte (ex Efi), by Psaros, is our traditional motorsailer available for crewed charters throughout Greece.

Step aboard the elegance of the past but enjoy all the modern luxuries on a yacht suitable for stylish Bon Viveurs who enjoy the art of sailing on a true symbol of nautical tradition that offers ample space and comfort.

Astarte is a traditional Greek vessel custom built in 1964 for a legendary Greek ship-owner who ordered her from the Psaros shipyards who are renowned for their high level of craftsmanship. Her construction is unique in every detail with multiple spots to relax and enjoy your cruise on and below deck while offering enchanting moments both day and night. Slip off unhurried from one island destination to another and lose yourself to a unique sailing experience!