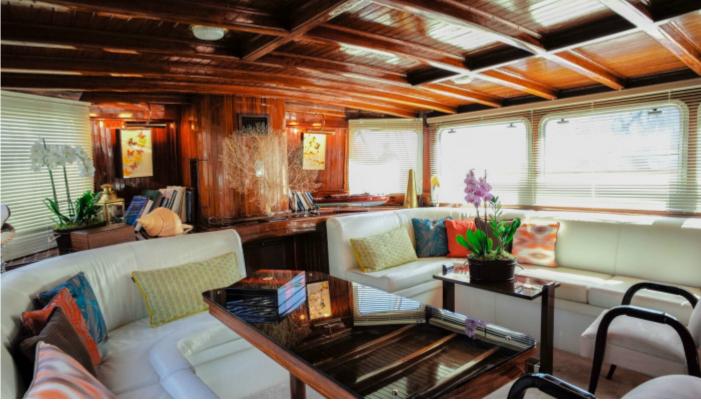

#### Information

Astarte (ex Efi), by Psaros, is our traditional motorsailer available for crewed charters throughout Greece.

Step aboard the elegance of the past but enjoy all the modern luxuries on a yacht suitable for stylish Bon Viveurs who enjoy the art of sailing on a true symbol of nautical tradition that offers ample space and comfort.

Astarte is a traditional Greek vessel custom built in 1964 for a legendary Greek ship-owner who ordered her from the Psaros shipyards who are renowned for their high level of craftsmanship. Her construction is unique in every detail with multiple spots to relax and enjoy your cruise on and below deck while offering enchanting moments both day and night. Slip off unhurried from one island destination to another and lose yourself to a unique sailing experience!