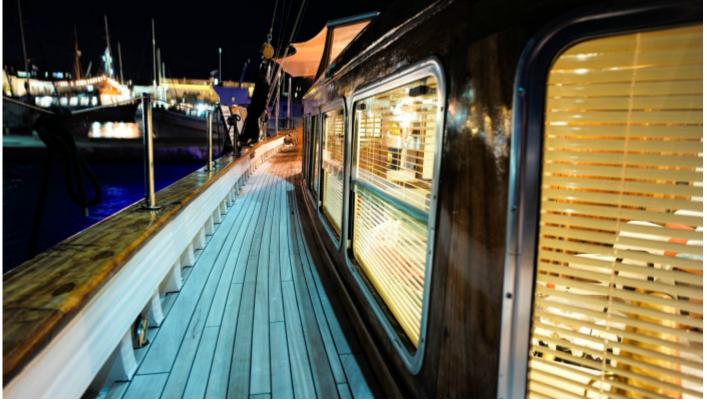

Astarte is a traditional Greek vessel custom built in 1964 for a legendary Greek ship-owner who ordered her from the Psaros shipyards who are renowned for their high level of craftsmanship. Her construction is unique in every detail with multiple spots to relax and enjoy your cruise on and below deck while offering enchanting moments both day and night. Slip off unhurried from one island destination to another and lose yourself to a unique sailing experience!