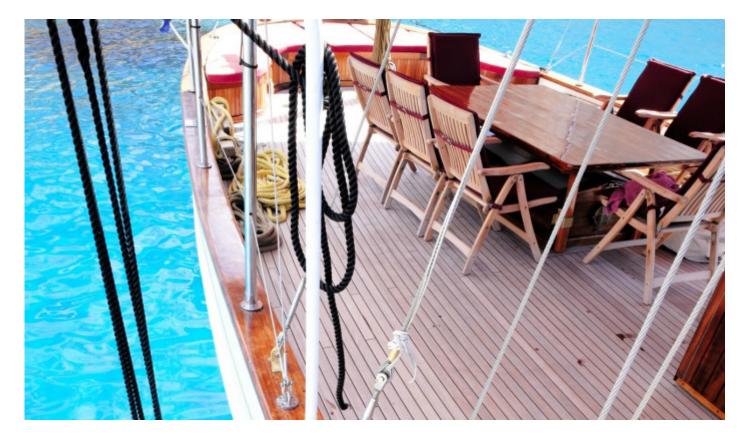

Astarte is a traditional Greek vessel custom built in 1964 for a legendary Greek ship-owner who ordered her from the Psaros shipyards who are renowned for their high level of craftsmanship. Her construction is unique in every detail with multiple spots to relax and enjoy your cruise on and below deck while offering enchanting moments both day and night. Slip off unhurried from one island destination to another and lose yourself to a unique sailing experience!