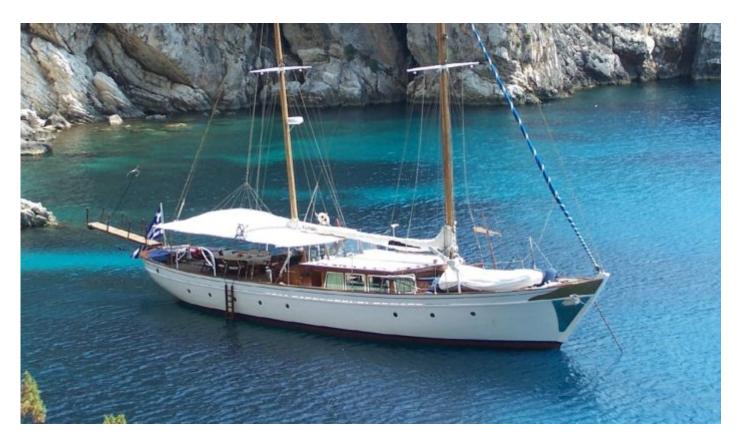

#### Information

Astarte (ex Efi), by Psaros, is our traditional motorsailer available for crewed charters throughout Greece.

Step aboard the elegance of the past but enjoy all the modern luxuries on a yacht suitable for stylish Bon Viveurs who enjoy the art of sailing on a true symbol of nautical tradition that offers ample space and comfort.

Astarte is a traditional Greek vessel custom built in 1964 for a legendary Greek ship-owner who ordered her from the Psaros shipyards who are renowned for their high level of craftsmanship. Her construction is unique in every detail with multiple spots to relax and enjoy your cruise on and below deck while offering enchanting moments both day and night. Slip off unhurried from one island destination to another and lose yourself to a unique sailing experience!