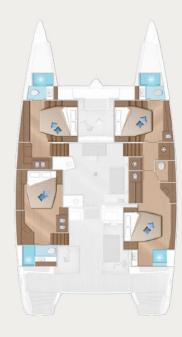

## SAILING CATAMARAN WHITE PEARL

52

White Pearl, a Lagoon 52F is the ideal catamaran for crewed charters with 2 crew (Captain & cook/hostess). This is the 4 double bed cabins version (1 master, 3 VIP), all with their own WC/shower access, a perfect choice for groups of up to 8 guests with large front & rear deck areas and a comfortable sitting area in her flybridge. Guests get to enjoy a natural continuity flow between the interior and the ample exterior spaces ideally designed for entertainment & socializing.

Accommodation: 8 Guests in 4 Double cabins, all air-conditioned with en-suite facilities Crew consisting of 2: Skipper & Cook / hostess in separate compartments

**General Amenities**: TV, Indoor & outdoor audio system (with Bluetooth connectivity), Freezer, 2x Fridges, Generator, Inverter, 220V power sockets, USB sockets in cabins, water maker, water heater, full a/c with autonomous cabin temperature setting, Deck shower on both aft and port side, Swimming ladders, onboard WIFI Internet, Nespresso machine, Dishwasher