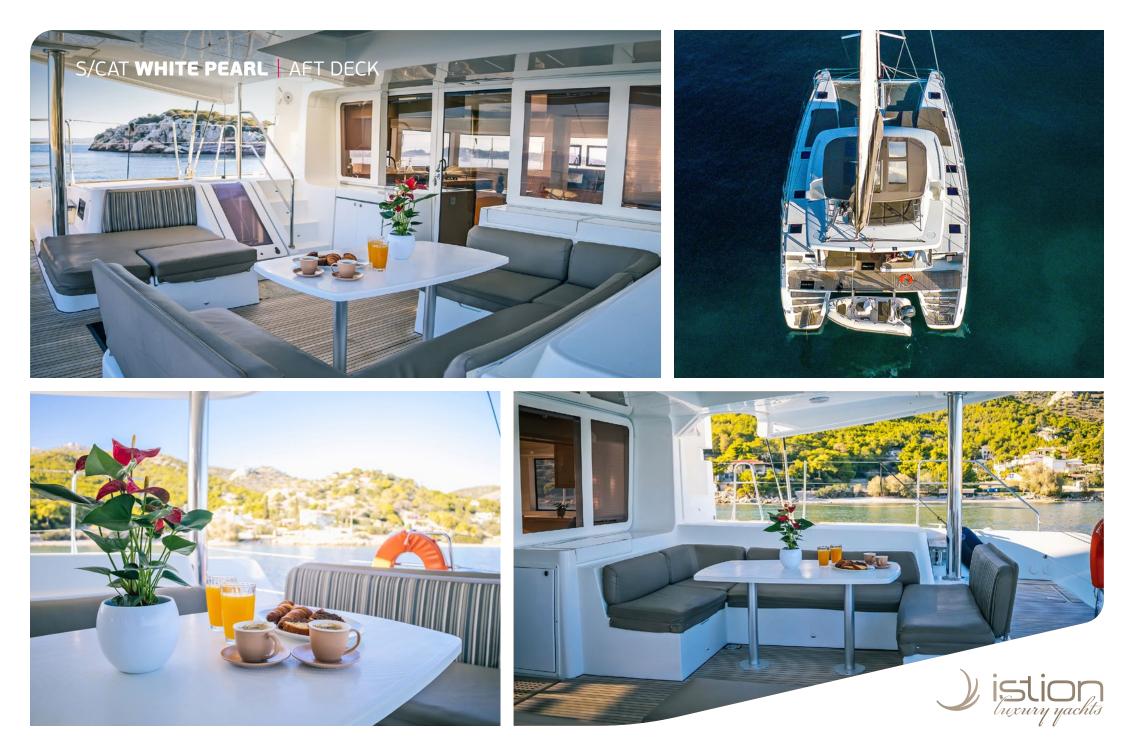

## KEY FEATURES

FRESHLY & WELL-APPOINTED INTERIOR / AMPLE OUTDOOR LIVING SPACES / LAYOUT IDEAL TO ACCOMMODATE 4 COUPLES / DESIGNED FOR ENTERTAINMENT & LEISURE

islion

Accommodation: 8 Guests in 4 Double cabins, all air-conditioned with en-suite facilities Crew consisting of 2: Skipper & Cook / hostess in separate compartments

**General Amenities**: TV, Indoor & outdoor audio system (with Bluetooth connectivity), Freezer, 2x Fridges, Generator, Inverter, 220V power sockets, USB sockets in cabins, water maker, water heater, full a/c with autonomous cabin temperature setting, Deck shower on both aft and port side, Swimming ladders, onboard WIFI Internet, Nespresso machine, Dishwasher