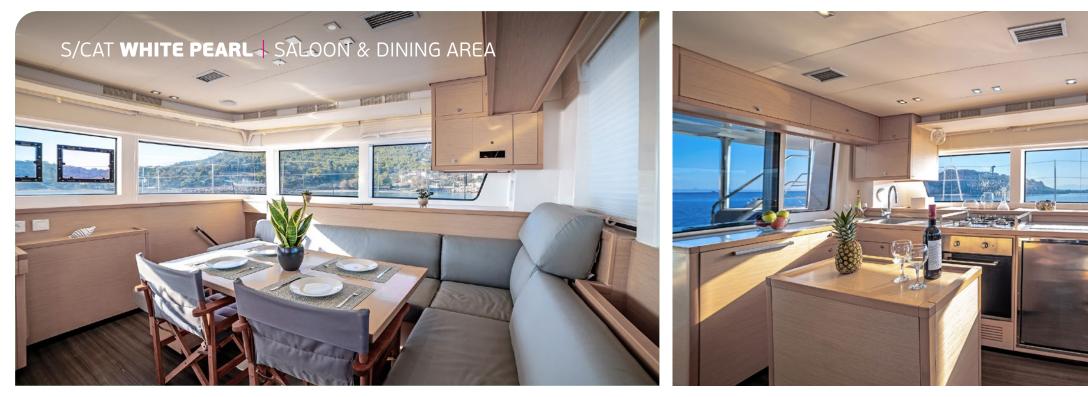

## KEY FEATURES

FRESHLY & WELL-APPOINTED INTERIOR / AMPLE OUTDOOR LIVING SPACES / LAYOUT IDEAL TO ACCOMMODATE 4 COUPLES / DESIGNED FOR ENTERTAINMENT & LEISURE

islion

Accommodation: 8 Guests in 4 Double cabins, all air-conditioned with en-suite facilities Crew consisting of 2: Skipper & Cook / hostess in separate compartments

**General Amenities**: TV, Indoor & outdoor audio system (with Bluetooth connectivity), Freezer, 2x Fridges, Generator, Inverter, 220V power sockets, USB sockets in cabins, water maker, water heater, full a/c with autonomous cabin temperature setting, Deck shower on both aft and port side, Swimming ladders, onboard WIFI Internet, Nespresso machine, Dishwasher