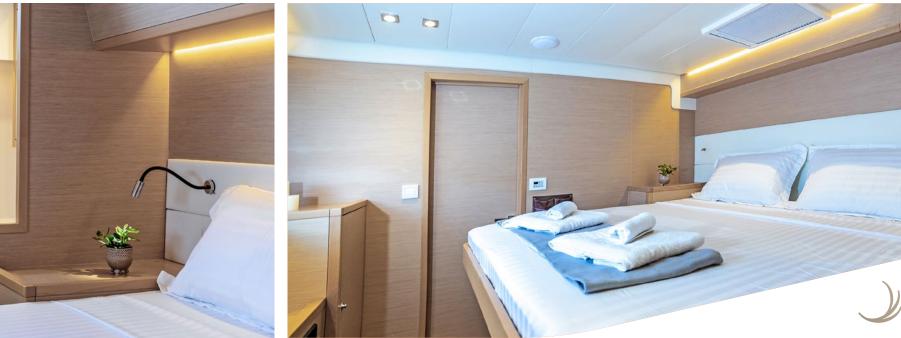

## SAILING CATAMARAN WHITE PEARL

52

White Pearl, a Lagoon 52F is the ideal catamaran for crewed charters with 2 crew (Captain & cook/hostess). This is the 4 double bed cabins version (1 master, 3 VIP), all with their own WC/shower access, a perfect choice for groups of up to 8 guests with large front & rear deck areas and a comfortable sitting area in her flybridge. Guests get to enjoy a natural continuity flow between the interior and the ample exterior spaces ideally designed for entertainment & socializing.

Accommodation: 8 Guests in 4 Double cabins, all air-conditioned with en-suite facilities Crew consisting of 2: Skipper & Cook / hostess in separate compartments

**General Amenities**: TV, Indoor & outdoor audio system (with Bluetooth connectivity), Freezer, 2x Fridges, Generator, Inverter, 220V power sockets, USB sockets in cabins, water maker, water heater, full a/c with autonomous cabin temperature setting, Deck shower on both aft and port side, Swimming ladders, onboard WIFI Internet, Nespresso machine, Dishwasher