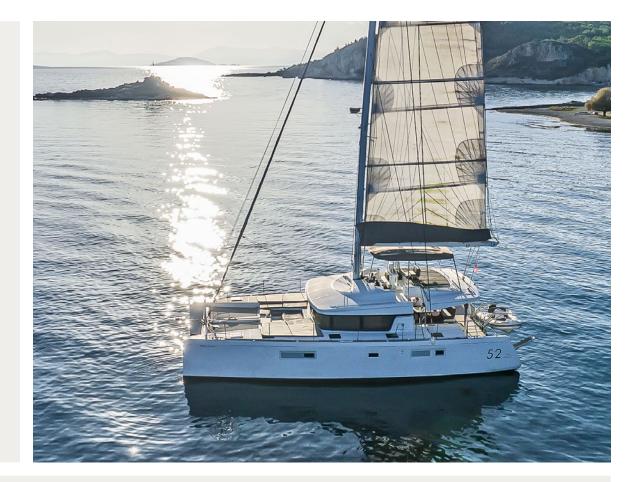

## SAILING CATAMARAN WHITE PEARL

52

White Pearl, a Lagoon 52F is the ideal catamaran for crewed charters with 2 crew (Captain & cook/hostess). This is the 4 double bed cabins version (1 master, 3 VIP), all with their own WC/shower access, a perfect choice for groups of up to 8 guests with large front & rear deck areas and a comfortable sitting area in her flybridge. Guests get to enjoy a natural continuity flow between the interior and the ample exterior spaces ideally designed for entertainment & socializing.

## KEY FEATURES

FRESHLY & WELL-APPOINTED INTERIOR / AMPLE OUTDOOR LIVING SPACES / LAYOUT IDEAL TO ACCOMMODATE 4 COUPLES / DESIGNED FOR ENTERTAINMENT & LEISURE

islion