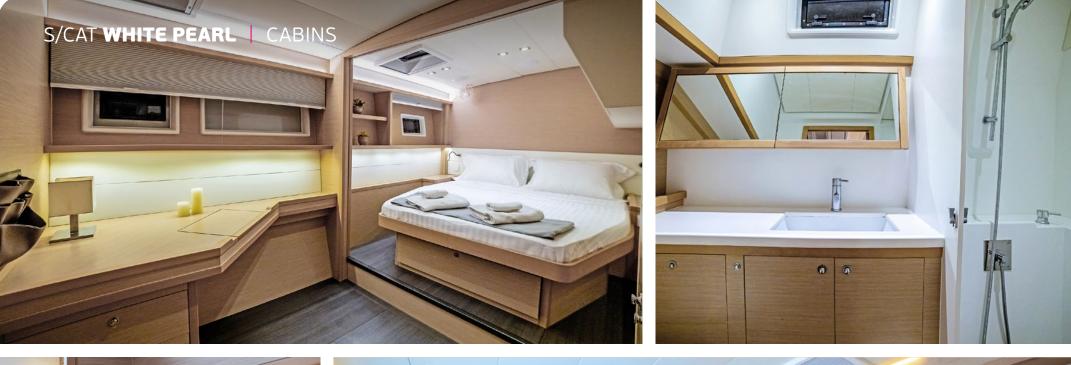

## SAILING CATAMARAN WHITE PEARL

52

White Pearl, a Lagoon 52F is the ideal catamaran for crewed charters with 2 crew (Captain & cook/hostess). This is the 4 double bed cabins version (1 master, 3 VIP), all with their own WC/shower access, a perfect choice for groups of up to 8 guests with large front & rear deck areas and a comfortable sitting area in her flybridge. Guests get to enjoy a natural continuity flow between the interior and the ample exterior spaces ideally designed for entertainment & socializing.

Accommodation: 8 Guests in 4 Double cabins, all air-conditioned with en-suite facilities Crew consisting of 2: Skipper & Cook / hostess in separate compartments

**General Amenities**: TV, Indoor & outdoor audio system (with Bluetooth connectivity), Freezer, 2x Fridges, Generator, Inverter, 220V power sockets, USB sockets in cabins, water maker, water heater, full a/c with autonomous cabin temperature setting, Deck shower on both aft and port side, Swimming ladders, onboard WIFI Internet, Nespresso machine, Dishwasher