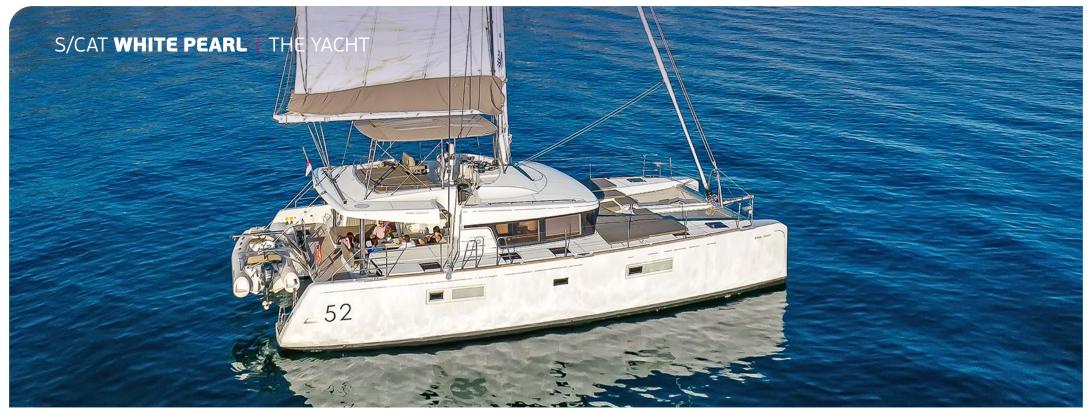

## SAILING CATAMARAN WHITE PEARL

52

White Pearl, a Lagoon 52F is the ideal catamaran for crewed charters with 2 crew (Captain & cook/hostess). This is the 4 double bed cabins version (1 master, 3 VIP), all with their own WC/shower access, a perfect choice for groups of up to 8 guests with large front & rear deck areas and a comfortable sitting area in her flybridge. Guests get to enjoy a natural continuity flow between the interior and the ample exterior spaces ideally designed for entertainment & socializing.