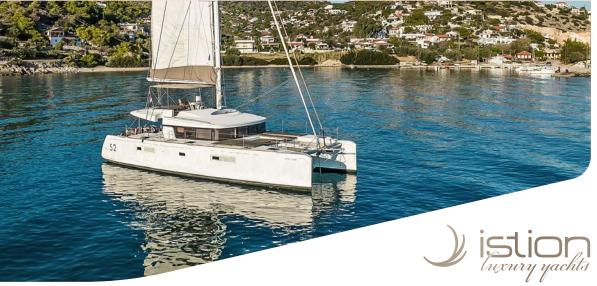

## SAILING CATAMARAN WHITE PEARL

52

White Pearl, a Lagoon 52F is the ideal catamaran for crewed charters with 2 crew (Captain & cook/hostess). This is the 4 double bed cabins version (1 master, 3 VIP), all with their own WC/shower access, a perfect choice for groups of up to 8 guests with large front & rear deck areas and a comfortable sitting area in her flybridge. Guests get to enjoy a natural continuity flow between the interior and the ample exterior spaces ideally designed for entertainment & socializing.