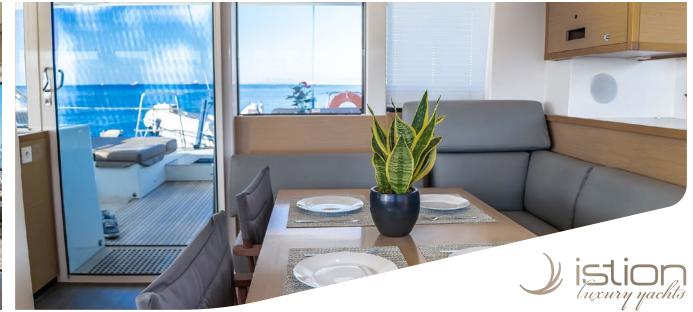

## SAILING CATAMARAN WHITE PEARL

52

White Pearl, a Lagoon 52F is the ideal catamaran for crewed charters with 2 crew (Captain & cook/hostess). This is the 4 double bed cabins version (1 master, 3 VIP), all with their own WC/shower access, a perfect choice for groups of up to 8 guests with large front & rear deck areas and a comfortable sitting area in her flybridge. Guests get to enjoy a natural continuity flow between the interior and the ample exterior spaces ideally designed for entertainment & socializing.

## KEY FEATURES

FRESHLY & WELL-APPOINTED INTERIOR / AMPLE OUTDOOR LIVING SPACES / LAYOUT IDEAL TO ACCOMMODATE 4 COUPLES / DESIGNED FOR ENTERTAINMENT & LEISURE

islion