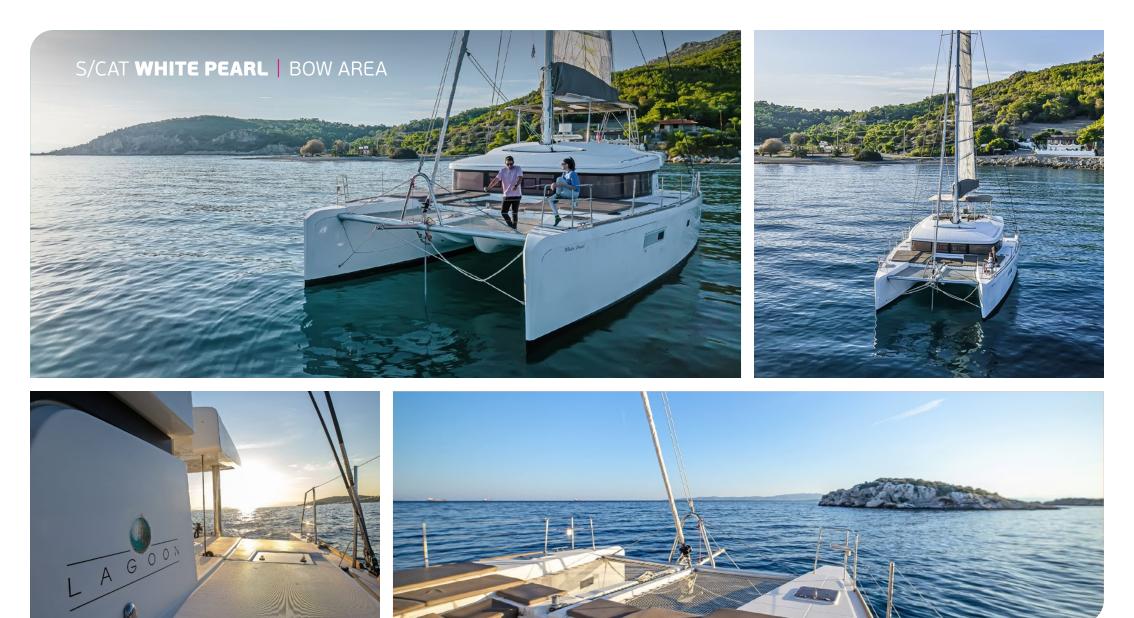

## SAILING CATAMARAN WHITE PEARL

52

White Pearl, a Lagoon 52F is the ideal catamaran for crewed charters with 2 crew (Captain & cook/hostess). This is the 4 double bed cabins version (1 master, 3 VIP), all with their own WC/shower access, a perfect choice for groups of up to 8 guests with large front & rear deck areas and a comfortable sitting area in her flybridge. Guests get to enjoy a natural continuity flow between the interior and the ample exterior spaces ideally designed for entertainment & socializing.

## KEY FEATURES

FRESHLY & WELL-APPOINTED INTERIOR / AMPLE OUTDOOR LIVING SPACES / LAYOUT IDEAL TO ACCOMMODATE 4 COUPLES / DESIGNED FOR ENTERTAINMENT & LEISURE

islion