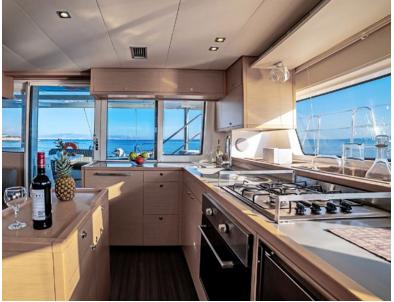

## SAILING CATAMARAN WHITE PEARL

52

White Pearl, a Lagoon 52F is the ideal catamaran for crewed charters with 2 crew (Captain & cook/hostess). This is the 4 double bed cabins version (1 master, 3 VIP), all with their own WC/shower access, a perfect choice for groups of up to 8 guests with large front & rear deck areas and a comfortable sitting area in her flybridge. Guests get to enjoy a natural continuity flow between the interior and the ample exterior spaces ideally designed for entertainment & socializing.

Accommodation: 8 Guests in 4 Double cabins, all air-conditioned with en-suite facilities Crew consisting of 2: Skipper & Cook / hostess in separate compartments

**General Amenities**: TV, Indoor & outdoor audio system (with Bluetooth connectivity), Freezer, 2x Fridges, Generator, Inverter, 220V power sockets, USB sockets in cabins, water maker, water heater, full a/c with autonomous cabin temperature setting, Deck shower on both aft and port side, Swimming ladders, onboard WIFI Internet, Nespresso machine, Dishwasher