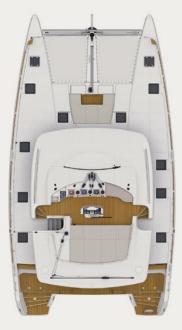

## S/CAT WHITE PEARL | SPECIFICATIONS

| Builder/Type:     | Lagoon 52              |
|-------------------|------------------------|
| Built/Refit:      | 2013 / 2020            |
| L.O.A:            | 15,85m 52,00ft         |
| Beam:             | 8,60m 28,22ft          |
| Draft:            | 1,50m 4,92ft           |
| Main Engines:     | 2x <b>75</b> hp Yanmar |
| Generator:        | <b>17,5</b> Kw Onan    |
| Cruising speed:   | 9knots                 |
| Fuel Consumption: | 25lt/hr                |

Accommodation: 8 Guests in 4 Double cabins, all air-conditioned with en-suite facilities Crew consisting of 2: Skipper & Cook / hostess in separate compartments

**General Amenities**: TV, Indoor & outdoor audio system (with Bluetooth connectivity), Freezer, 2x Fridges, Generator, Inverter, 220V power sockets, USB sockets in cabins, water maker, water heater, full a/c with autonomous cabin temperature setting, Deck shower on both aft and port side, Swimming ladders, onboard WIFI Internet, Nespresso machine, Dishwasher