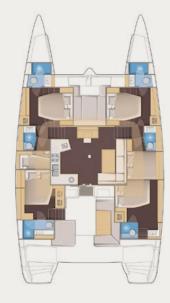

**Accommodation**: 10 Guests in 5 Double & 1 twin cabin, all air-conditioned with en-suite facilities **Crew consisting of 2**: Captain & Cook/Hostess in separate compartments

**General Amenities**: 32" Salon TV / Video Player for movies / TV Games, Generator, 220V power sockets in all cabins, USB double chargers in all cabins, Electric Toilets, Onboard Wi-Fi internet access, Air condition, fans in salon, galley & all cabins, Stereo with 8 speakers throughout salon cockpit & flybridge, Water maker, Bimini over the entire flybridge, Refrigerator & Freezer, Additional refrigerator for beverages on flybridge, Deck shower, water lights.