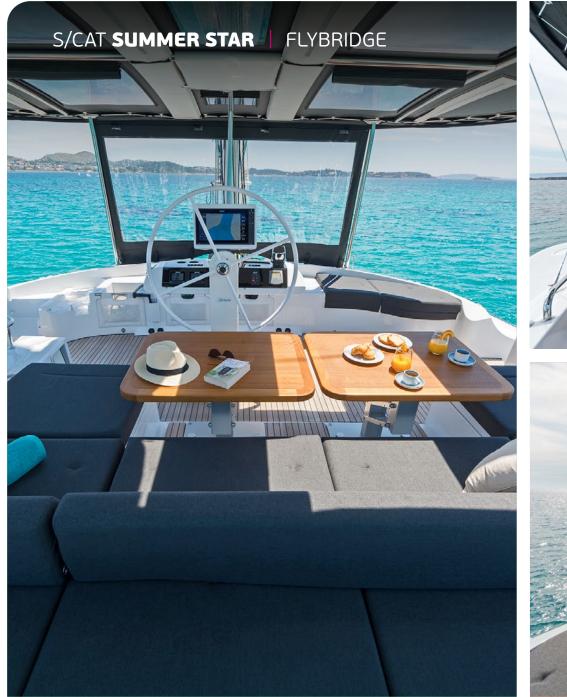

**Accommodation**: 10 Guests in 5 Double & 1 twin cabin, all air-conditioned with en-suite facilities **Crew consisting of 2**: Captain & Cook/Hostess in separate compartments

**General Amenities**: 32" Salon TV / Video Player for movies / TV Games, Generator, 220V power sockets in all cabins, USB double chargers in all cabins, Electric Toilets, Onboard Wi-Fi internet access, Air condition, fans in salon, galley & all cabins, Stereo with 8 speakers throughout salon cockpit & flybridge, Water maker, Bimini over the entire flybridge, Refrigerator & Freezer, Additional refrigerator for beverages on flybridge, Deck shower, water lights.