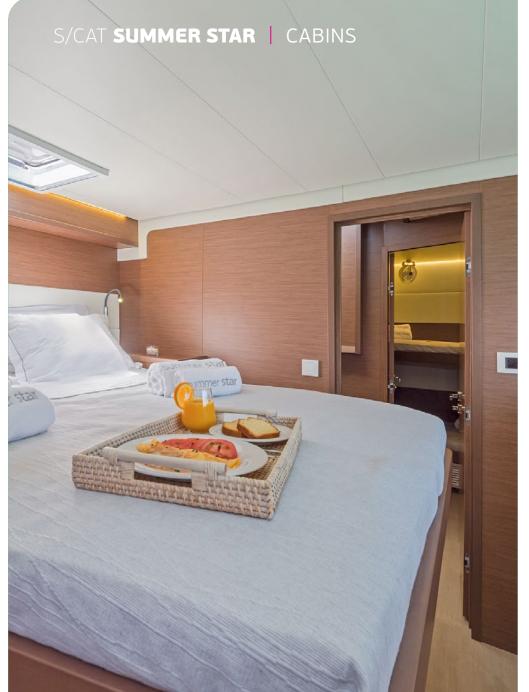

**Accommodation**: 10 Guests in 5 Double & 1 twin cabin, all air-conditioned with en-suite facilities **Crew consisting of 2**: Captain & Cook/Hostess in separate compartments

**General Amenities**: 32" Salon TV / Video Player for movies / TV Games, Generator, 220V power sockets in all cabins, USB double chargers in all cabins, Electric Toilets, Onboard Wi-Fi internet access, Air condition, fans in salon, galley & all cabins, Stereo with 8 speakers throughout salon cockpit & flybridge, Water maker, Bimini over the entire flybridge, Refrigerator & Freezer, Additional refrigerator for beverages on flybridge, Deck shower, water lights.