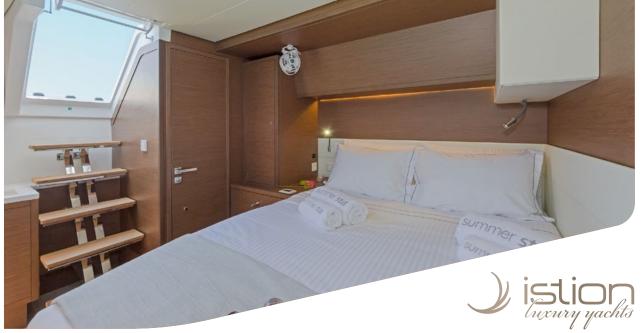

**Accommodation**: 10 Guests in 5 Double & 1 twin cabin, all air-conditioned with en-suite facilities **Crew consisting of 2**: Captain & Cook/Hostess in separate compartments

**General Amenities**: 32" Salon TV / Video Player for movies / TV Games, Generator, 220V power sockets in all cabins, USB double chargers in all cabins, Electric Toilets, Onboard Wi-Fi internet access, Air condition, fans in salon, galley & all cabins, Stereo with 8 speakers throughout salon cockpit & flybridge, Water maker, Bimini over the entire flybridge, Refrigerator & Freezer, Additional refrigerator for beverages on flybridge, Deck shower, water lights.