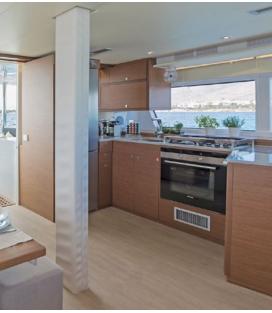

**Accommodation**: 10 Guests in 5 Double & 1 twin cabin, all air-conditioned with en-suite facilities **Crew consisting of 2**: Captain & Cook/Hostess in separate compartments

**General Amenities**: 32" Salon TV / Video Player for movies / TV Games, Generator, 220V power sockets in all cabins, USB double chargers in all cabins, Electric Toilets, Onboard Wi-Fi internet access, Air condition, fans in salon, galley & all cabins, Stereo with 8 speakers throughout salon cockpit & flybridge, Water maker, Bimini over the entire flybridge, Refrigerator & Freezer, Additional refrigerator for beverages on flybridge, Deck shower, water lights.