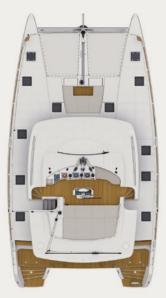

**Accommodation**: 10 Guests in 5 Double & 1 twin cabin, all air-conditioned with en-suite facilities **Crew consisting of 2**: Captain & Cook/Hostess in separate compartments

**General Amenities**: 32" Salon TV / Video Player for movies / TV Games, Generator, 220V power sockets in all cabins, USB double chargers in all cabins, Electric Toilets, Onboard Wi-Fi internet access, Air condition, fans in salon, galley & all cabins, Stereo with 8 speakers throughout salon cockpit & flybridge, Water maker, Bimini over the entire flybridge, Refrigerator & Freezer, Additional refrigerator for beverages on flybridge, Deck shower, water lights.