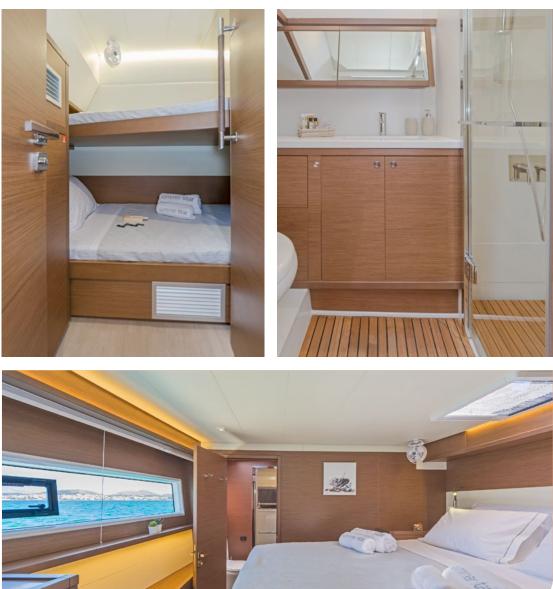

**Accommodation**: 10 Guests in 5 Double & 1 twin cabin, all air-conditioned with en-suite facilities **Crew consisting of 2**: Captain & Cook/Hostess in separate compartments

**General Amenities**: 32" Salon TV / Video Player for movies / TV Games, Generator, 220V power sockets in all cabins, USB double chargers in all cabins, Electric Toilets, Onboard Wi-Fi internet access, Air condition, fans in salon, galley & all cabins, Stereo with 8 speakers throughout salon cockpit & flybridge, Water maker, Bimini over the entire flybridge, Refrigerator & Freezer, Additional refrigerator for beverages on flybridge, Deck shower, water lights.