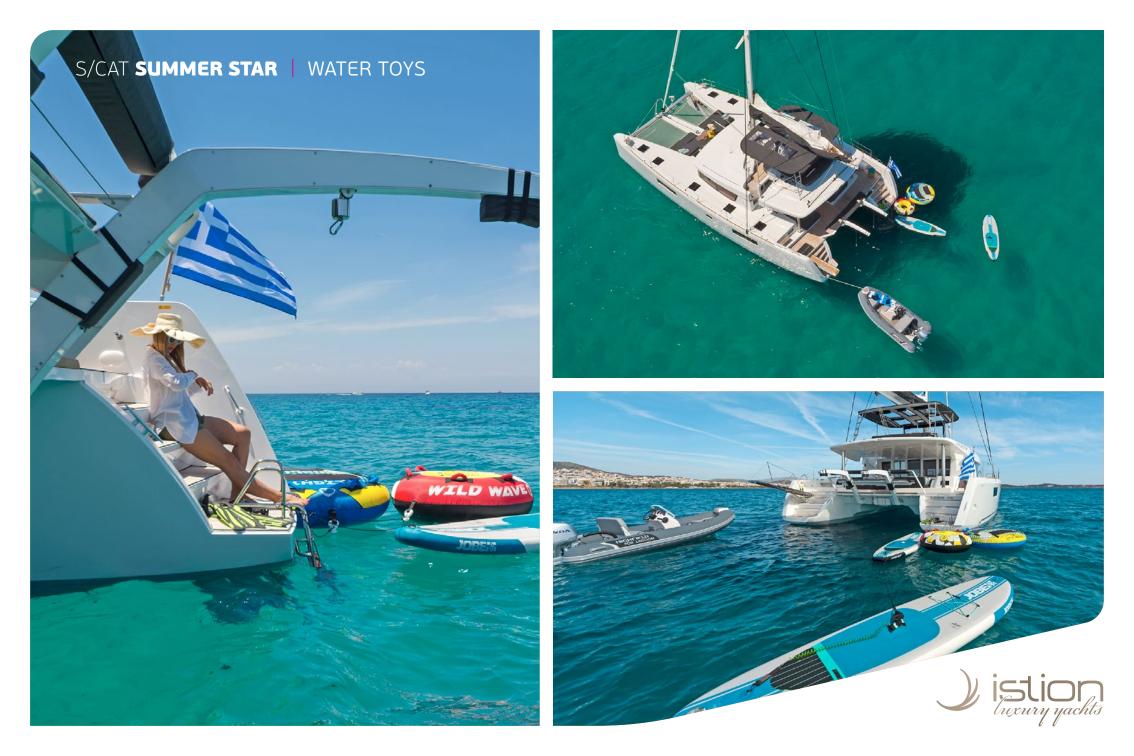

**Tender & Toys**: 3,90m Highfield CL 390 Deluxe / 40HP Honda outboard, Tubes, Banana Boat, Kneeboard, Double Water Ski, Beach games, 2x Sup, wakeboard, Snorkeling & Fishing equipment.