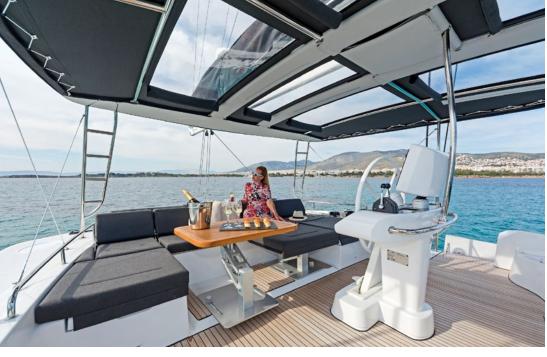

**Accommodation**: 10 Guests in 5 Double & 1 twin cabin, all air-conditioned with en-suite facilities **Crew consisting of 2**: Captain & Cook/Hostess in separate compartments

**General Amenities**: 32" Salon TV / Video Player for movies / TV Games, Generator, 220V power sockets in all cabins, USB double chargers in all cabins, Electric Toilets, Onboard Wi-Fi internet access, Air condition, fans in salon, galley & all cabins, Stereo with 8 speakers throughout salon cockpit & flybridge, Water maker, Bimini over the entire flybridge, Refrigerator & Freezer, Additional refrigerator for beverages on flybridge, Deck shower, water lights.