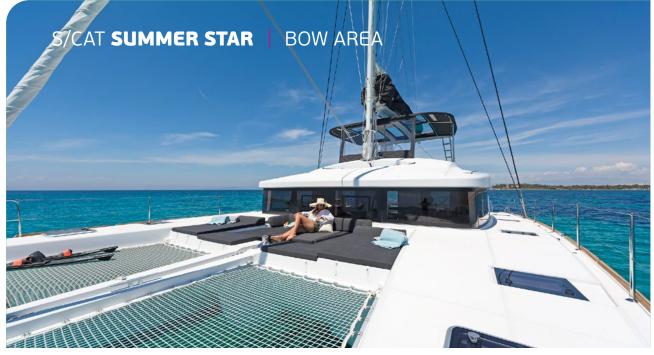

**Accommodation**: 10 Guests in 5 Double & 1 twin cabin, all air-conditioned with en-suite facilities **Crew consisting of 2**: Captain & Cook/Hostess in separate compartments

**General Amenities**: 32" Salon TV / Video Player for movies / TV Games, Generator, 220V power sockets in all cabins, USB double chargers in all cabins, Electric Toilets, Onboard Wi-Fi internet access, Air condition, fans in salon, galley & all cabins, Stereo with 8 speakers throughout salon cockpit & flybridge, Water maker, Bimini over the entire flybridge, Refrigerator & Freezer, Additional refrigerator for beverages on flybridge, Deck shower, water lights.