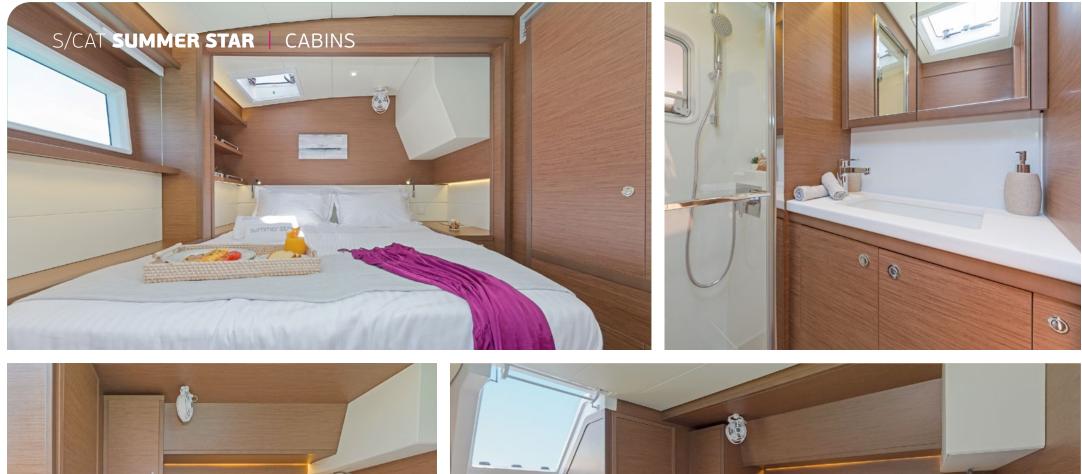

**Accommodation**: 10 Guests in 5 Double & 1 twin cabin, all air-conditioned with en-suite facilities **Crew consisting of 2**: Captain & Cook/Hostess in separate compartments

**General Amenities**: 32" Salon TV / Video Player for movies / TV Games, Generator, 220V power sockets in all cabins, USB double chargers in all cabins, Electric Toilets, Onboard Wi-Fi internet access, Air condition, fans in salon, galley & all cabins, Stereo with 8 speakers throughout salon cockpit & flybridge, Water maker, Bimini over the entire flybridge, Refrigerator & Freezer, Additional refrigerator for beverages on flybridge, Deck shower, water lights.