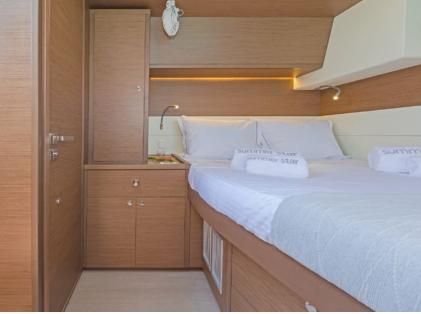

**Accommodation**: 10 Guests in 5 Double & 1 twin cabin, all air-conditioned with en-suite facilities **Crew consisting of 2**: Captain & Cook/Hostess in separate compartments

**General Amenities**: 32" Salon TV / Video Player for movies / TV Games, Generator, 220V power sockets in all cabins, USB double chargers in all cabins, Electric Toilets, Onboard Wi-Fi internet access, Air condition, fans in salon, galley & all cabins, Stereo with 8 speakers throughout salon cockpit & flybridge, Water maker, Bimini over the entire flybridge, Refrigerator & Freezer, Additional refrigerator for beverages on flybridge, Deck shower, water lights.