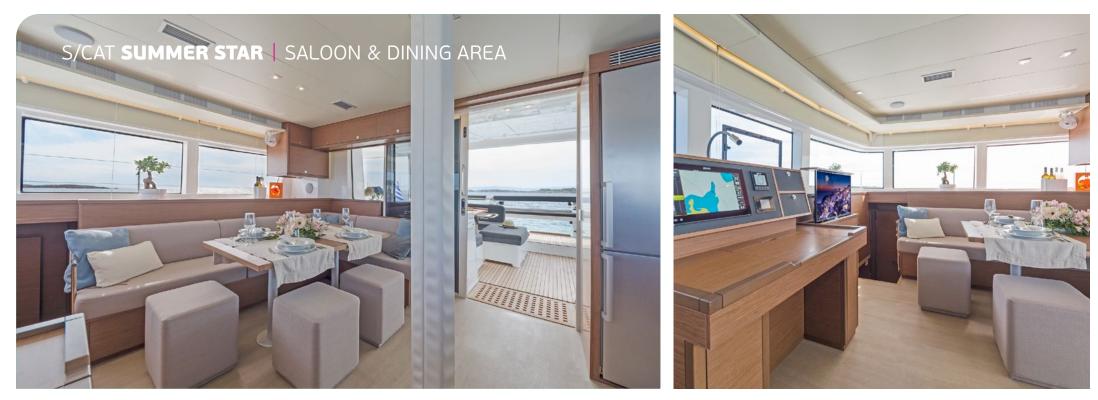

**Accommodation**: 10 Guests in 5 Double & 1 twin cabin, all air-conditioned with en-suite facilities **Crew consisting of 2**: Captain & Cook/Hostess in separate compartments

**General Amenities**: 32" Salon TV / Video Player for movies / TV Games, Generator, 220V power sockets in all cabins, USB double chargers in all cabins, Electric Toilets, Onboard Wi-Fi internet access, Air condition, fans in salon, galley & all cabins, Stereo with 8 speakers throughout salon cockpit & flybridge, Water maker, Bimini over the entire flybridge, Refrigerator & Freezer, Additional refrigerator for beverages on flybridge, Deck shower, water lights.