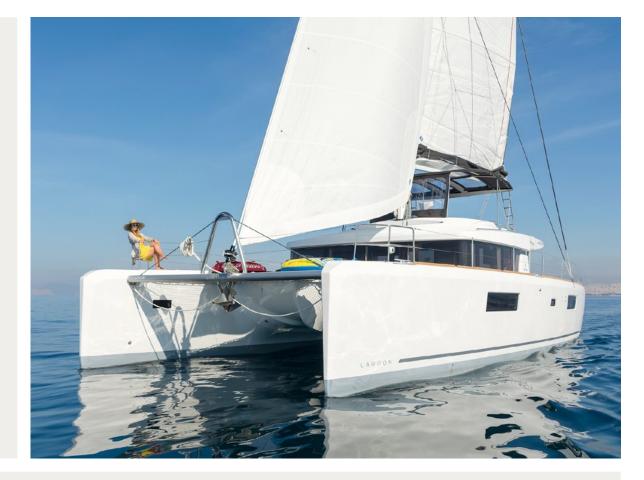

## SAILING CATAMARAN **SUMMER** STAR

islion

LAGOON 52

Guests get to enjoy the natural continuity and intuitive flow between the roomy, contemporary interior and the elegant exterior spaces ideally designed for entertainment and socializing! Match that with her maneuverability, sailing performance and steady handling in heavy seas and what you have is a floating dream villa offering an undisturbed sea view to Greece's best spots!

## KEY FEATURES

BUILT IN 2019 / GREAT CHARTER RECORDS / SPACIOUS SUNBATHING AREAS / IMPRESSIVE LEISURE AND ENTERTAINMENT FACILITIES