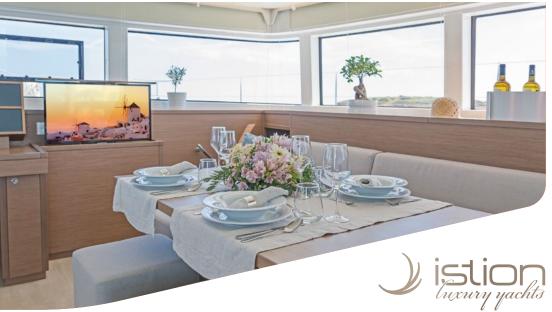

**Accommodation**: 10 Guests in 5 Double & 1 twin cabin, all air-conditioned with en-suite facilities **Crew consisting of 2**: Captain & Cook/Hostess in separate compartments

**General Amenities**: 32" Salon TV / Video Player for movies / TV Games, Generator, 220V power sockets in all cabins, USB double chargers in all cabins, Electric Toilets, Onboard Wi-Fi internet access, Air condition, fans in salon, galley & all cabins, Stereo with 8 speakers throughout salon cockpit & flybridge, Water maker, Bimini over the entire flybridge, Refrigerator & Freezer, Additional refrigerator for beverages on flybridge, Deck shower, water lights.