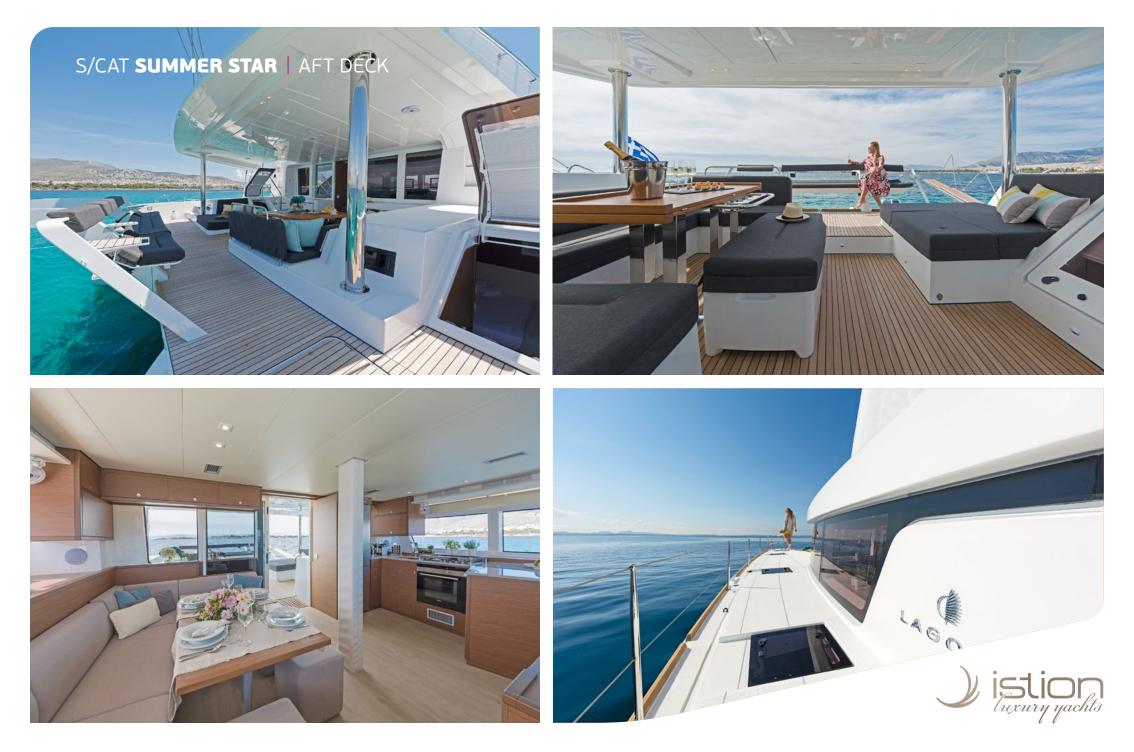

**Accommodation**: 10 Guests in 5 Double & 1 twin cabin, all air-conditioned with en-suite facilities **Crew consisting of 2**: Captain & Cook/Hostess in separate compartments

**General Amenities**: 32" Salon TV / Video Player for movies / TV Games, Generator, 220V power sockets in all cabins, USB double chargers in all cabins, Electric Toilets, Onboard Wi-Fi internet access, Air condition, fans in salon, galley & all cabins, Stereo with 8 speakers throughout salon cockpit & flybridge, Water maker, Bimini over the entire flybridge, Refrigerator & Freezer, Additional refrigerator for beverages on flybridge, Deck shower, water lights.

**Tender & Toys**: 3,90m Highfield CL 390 Deluxe / 40HP Honda outboard, Tubes, Banana Boat, Kneeboard, Double Water Ski, Beach games, 2x Sup, wakeboard, Snorkeling & Fishing equipment.