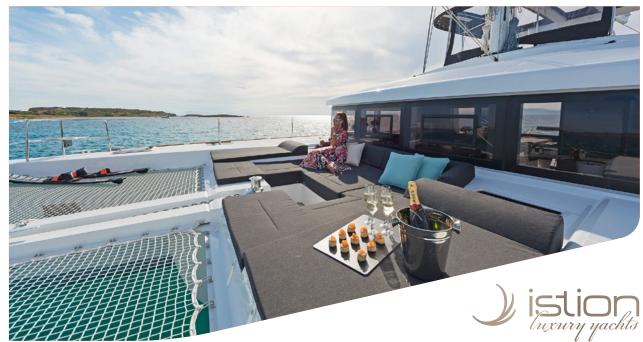

**Accommodation**: 10 Guests in 5 Double & 1 twin cabin, all air-conditioned with en-suite facilities **Crew consisting of 2**: Captain & Cook/Hostess in separate compartments

**General Amenities**: 32" Salon TV / Video Player for movies / TV Games, Generator, 220V power sockets in all cabins, USB double chargers in all cabins, Electric Toilets, Onboard Wi-Fi internet access, Air condition, fans in salon, galley & all cabins, Stereo with 8 speakers throughout salon cockpit & flybridge, Water maker, Bimini over the entire flybridge, Refrigerator & Freezer, Additional refrigerator for beverages on flybridge, Deck shower, water lights.