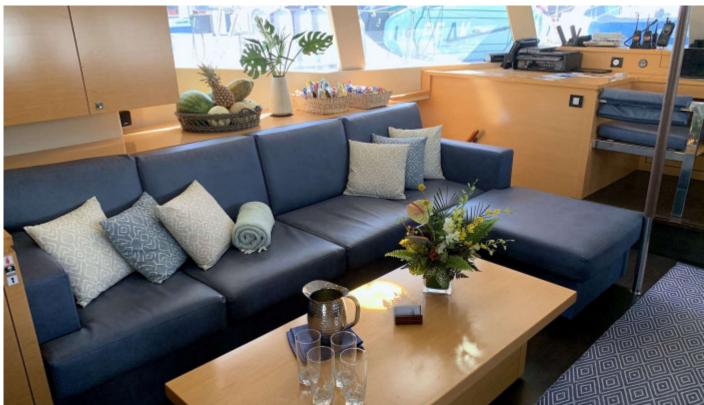

#### **Information**

**ODYSSEA** Is An Extremely Spacious Fountaine-Pajot Sailing Catamaran With Four Queen Cabins Accommodating Up To 8 Guests. Enjoy outdoor dining in the fresh air with a large aft deck seating table and also has a very high ceiling. **ODYSSEA** has a spacious salon with a galley-up where are delicious meals are made and dining indoors is an option. Plenty of lounging and a wet bar so a cold beverage is never too far away. Large sky lounge above the salon roof where guests love to suntan or sit with their captain while sailing. A favorite spot to enjoy happy hour treats and one of the yacht's signature delicious cocktails. This catamaran is ideal for larger groups with so much space and comfort without compromising on sailing performance.