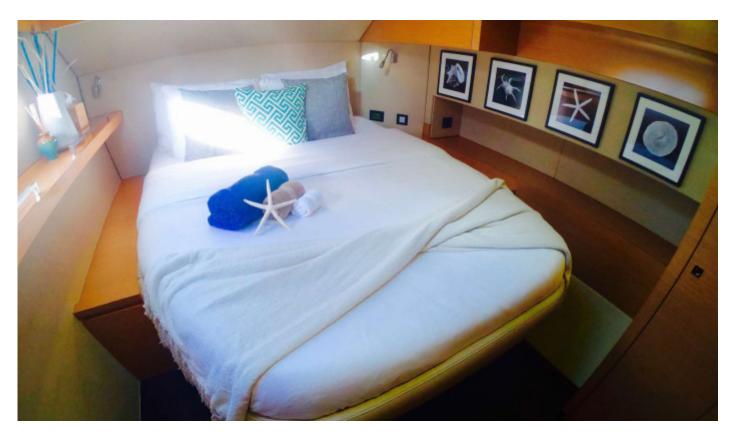

#### **Information**

**ODYSSEA** Is An Extremely Spacious Fountaine-Pajot Sailing Catamaran With Four Queen Cabins Accommodating Up To 8 Guests. Enjoy outdoor dining in the fresh air with a large aft deck seating table and also has a very high ceiling. **ODYSSEA** has a spacious salon with a galley-up where are delicious meals are made and dining indoors is an option. Plenty of lounging and a wet bar so a cold beverage is never too far away. Large sky lounge above the salon roof where guests love to suntan or sit with their captain while sailing. A favorite spot to enjoy happy hour treats and one of the yacht's signature delicious cocktails. This catamaran is ideal for larger groups with so much space and comfort without compromising on sailing performance.