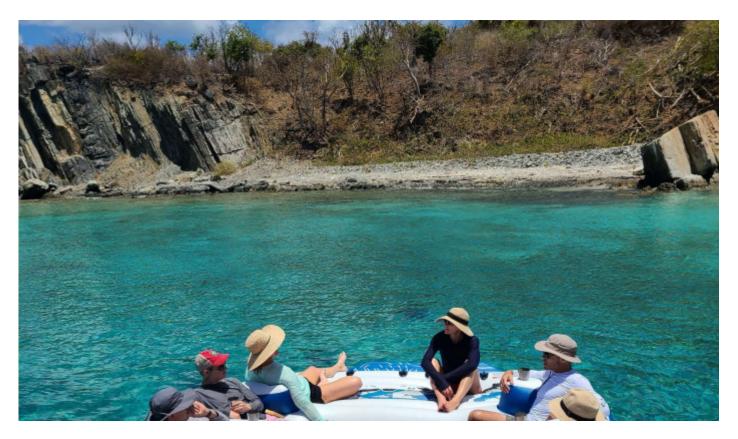

#### **Information**

**ODYSSEA** Is An Extremely Spacious Fountaine-Pajot Sailing Catamaran With Four Queen Cabins Accommodating Up To 8 Guests. Enjoy outdoor dining in the fresh air with a large aft deck seating table and also has a very high ceiling. **ODYSSEA** has a spacious salon with a galley-up where are delicious meals are made and dining indoors is an option. Plenty of lounging and a wet bar so a cold beverage is never too far away. Large sky lounge above the salon roof where guests love to suntan or sit with their captain while sailing. A favorite spot to enjoy happy hour treats and one of the yacht's signature delicious cocktails. This catamaran is ideal for larger groups with so much space and comfort without compromising on sailing performance.