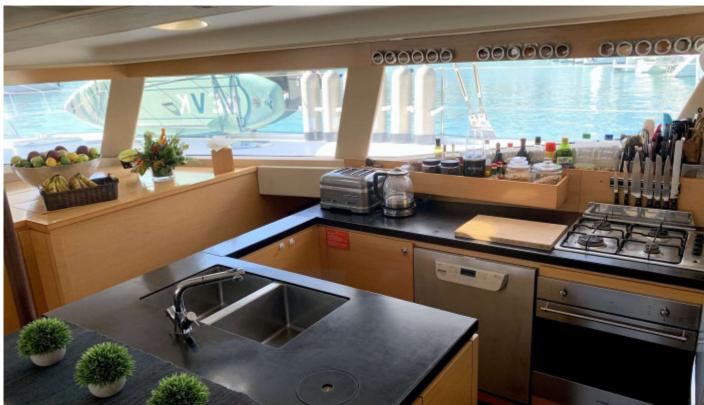

#### **Information**

**ODYSSEA** Is An Extremely Spacious Fountaine-Pajot Sailing Catamaran With Four Queen Cabins Accommodating Up To 8 Guests. Enjoy outdoor dining in the fresh air with a large aft deck seating table and also has a very high ceiling. **ODYSSEA** has a spacious salon with a galley-up where are delicious meals are made and dining indoors is an option. Plenty of lounging and a wet bar so a cold beverage is never too far away. Large sky lounge above the salon roof where guests love to suntan or sit with their captain while sailing. A favorite spot to enjoy happy hour treats and one of the yacht's signature delicious cocktails. This catamaran is ideal for larger groups with so much space and comfort without compromising on sailing performance.