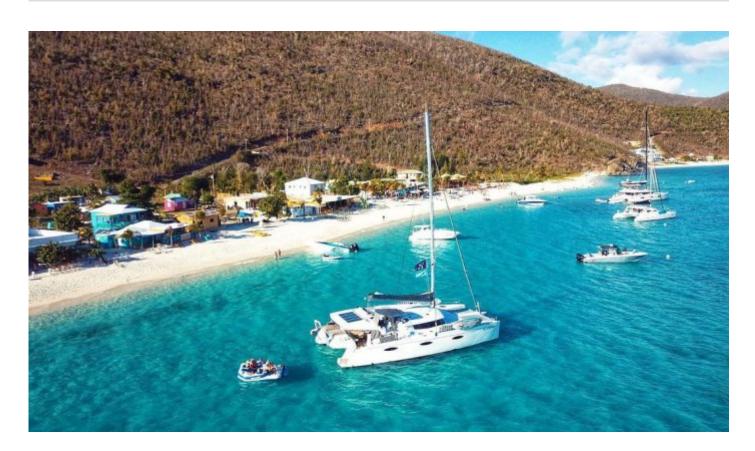

#### **Information**

**ODYSSEA** Is An Extremely Spacious Fountaine-Pajot Sailing Catamaran With Four Queen Cabins Accommodating Up To 8 Guests. Enjoy outdoor dining in the fresh air with a large aft deck seating table and also has a very high ceiling. **ODYSSEA** has a spacious salon with a galley-up where are delicious meals are made and dining indoors is an option. Plenty of lounging and a wet bar so a cold beverage is never too far away. Large sky lounge above the salon roof where guests love to suntan or sit with their captain while sailing. A favorite spot to enjoy happy hour treats and one of the yacht's signature delicious cocktails. This catamaran is ideal for larger groups with so much space and comfort without compromising on sailing performance.