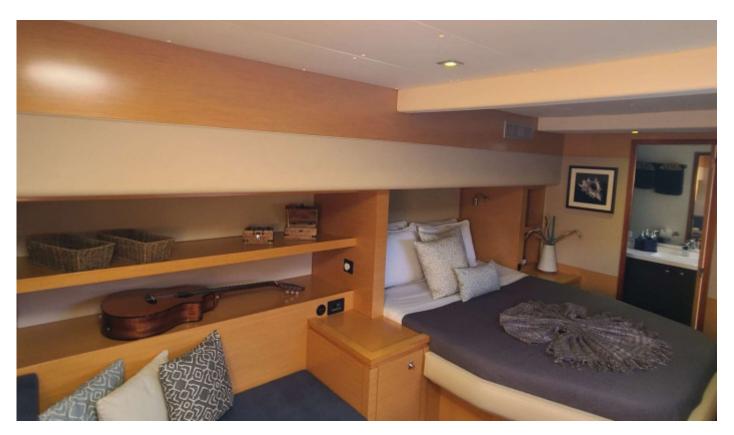

#### **Information**

**ODYSSEA** Is An Extremely Spacious Fountaine-Pajot Sailing Catamaran With Four Queen Cabins Accommodating Up To 8 Guests. Enjoy outdoor dining in the fresh air with a large aft deck seating table and also has a very high ceiling. **ODYSSEA** has a spacious salon with a galley-up where are delicious meals are made and dining indoors is an option. Plenty of lounging and a wet bar so a cold beverage is never too far away. Large sky lounge above the salon roof where guests love to suntan or sit with their captain while sailing. A favorite spot to enjoy happy hour treats and one of the yacht's signature delicious cocktails. This catamaran is ideal for larger groups with so much space and comfort without compromising on sailing performance.