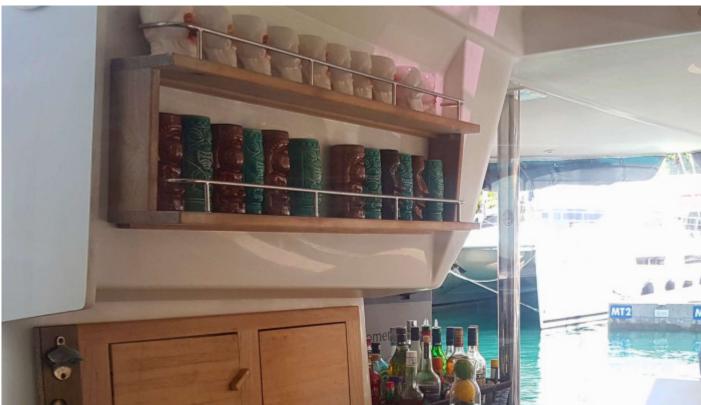

#### **Information**

**ODYSSEA** Is An Extremely Spacious Fountaine-Pajot Sailing Catamaran With Four Queen Cabins Accommodating Up To 8 Guests. Enjoy outdoor dining in the fresh air with a large aft deck seating table and also has a very high ceiling. **ODYSSEA** has a spacious salon with a galley-up where are delicious meals are made and dining indoors is an option. Plenty of lounging and a wet bar so a cold beverage is never too far away. Large sky lounge above the salon roof where guests love to suntan or sit with their captain while sailing. A favorite spot to enjoy happy hour treats and one of the yacht's signature delicious cocktails. This catamaran is ideal for larger groups with so much space and comfort without compromising on sailing performance.