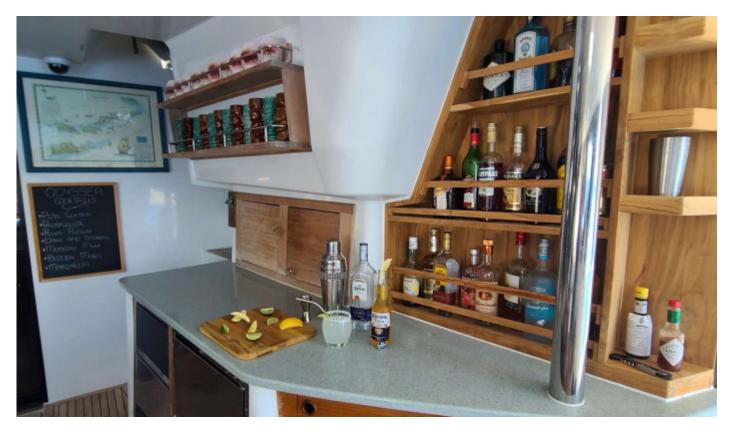

#### **Information**

**ODYSSEA** Is An Extremely Spacious Fountaine-Pajot Sailing Catamaran With Four Queen Cabins Accommodating Up To 8 Guests. Enjoy outdoor dining in the fresh air with a large aft deck seating table and also has a very high ceiling. **ODYSSEA** has a spacious salon with a galley-up where are delicious meals are made and dining indoors is an option. Plenty of lounging and a wet bar so a cold beverage is never too far away. Large sky lounge above the salon roof where guests love to suntan or sit with their captain while sailing. A favorite spot to enjoy happy hour treats and one of the yacht's signature delicious cocktails. This catamaran is ideal for larger groups with so much space and comfort without compromising on sailing performance.