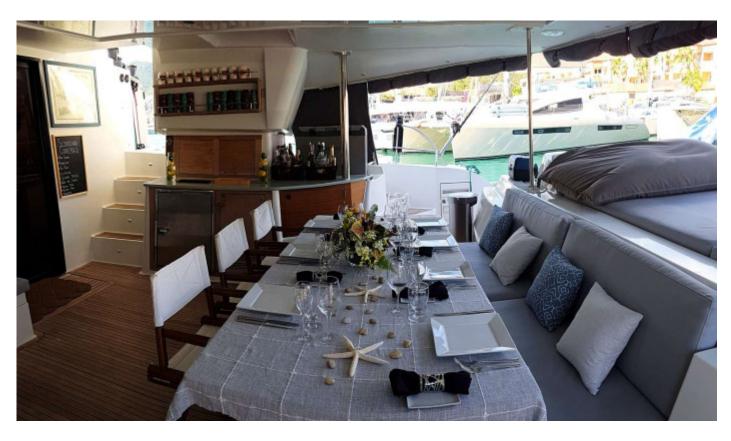

#### **Information**

**ODYSSEA** Is An Extremely Spacious Fountaine-Pajot Sailing Catamaran With Four Queen Cabins Accommodating Up To 8 Guests. Enjoy outdoor dining in the fresh air with a large aft deck seating table and also has a very high ceiling. **ODYSSEA** has a spacious salon with a galley-up where are delicious meals are made and dining indoors is an option. Plenty of lounging and a wet bar so a cold beverage is never too far away. Large sky lounge above the salon roof where guests love to suntan or sit with their captain while sailing. A favorite spot to enjoy happy hour treats and one of the yacht's signature delicious cocktails. This catamaran is ideal for larger groups with so much space and comfort without compromising on sailing performance.