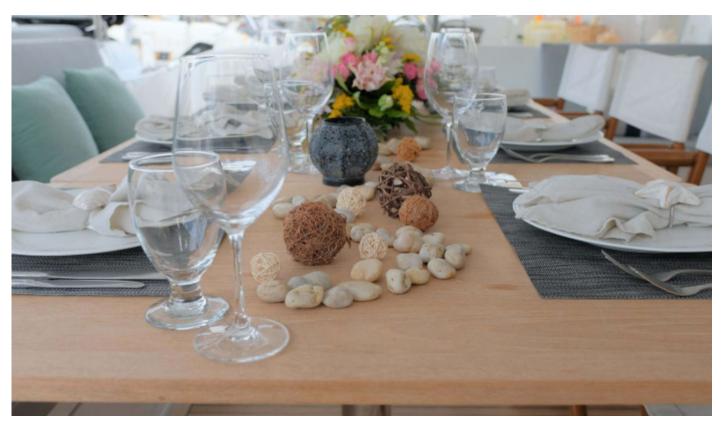

#### **Information**

**ODYSSEA** Is An Extremely Spacious Fountaine-Pajot Sailing Catamaran With Four Queen Cabins Accommodating Up To 8 Guests. Enjoy outdoor dining in the fresh air with a large aft deck seating table and also has a very high ceiling. **ODYSSEA** has a spacious salon with a galley-up where are delicious meals are made and dining indoors is an option. Plenty of lounging and a wet bar so a cold beverage is never too far away. Large sky lounge above the salon roof where guests love to suntan or sit with their captain while sailing. A favorite spot to enjoy happy hour treats and one of the yacht's signature delicious cocktails. This catamaran is ideal for larger groups with so much space and comfort without compromising on sailing performance.