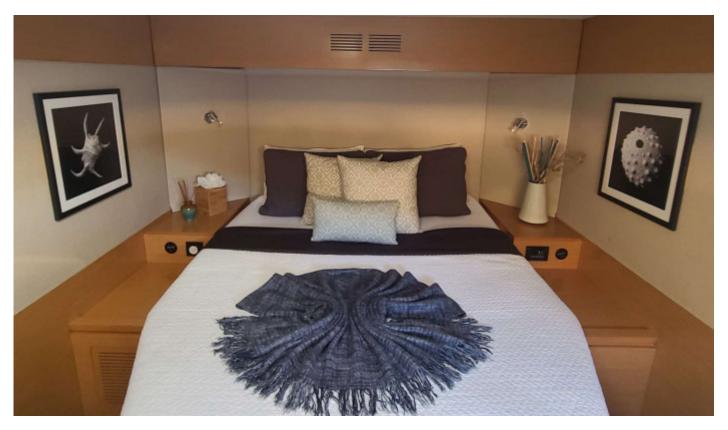

#### **Information**

**ODYSSEA** Is An Extremely Spacious Fountaine-Pajot Sailing Catamaran With Four Queen Cabins Accommodating Up To 8 Guests. Enjoy outdoor dining in the fresh air with a large aft deck seating table and also has a very high ceiling. **ODYSSEA** has a spacious salon with a galley-up where are delicious meals are made and dining indoors is an option. Plenty of lounging and a wet bar so a cold beverage is never too far away. Large sky lounge above the salon roof where guests love to suntan or sit with their captain while sailing. A favorite spot to enjoy happy hour treats and one of the yacht's signature delicious cocktails. This catamaran is ideal for larger groups with so much space and comfort without compromising on sailing performance.