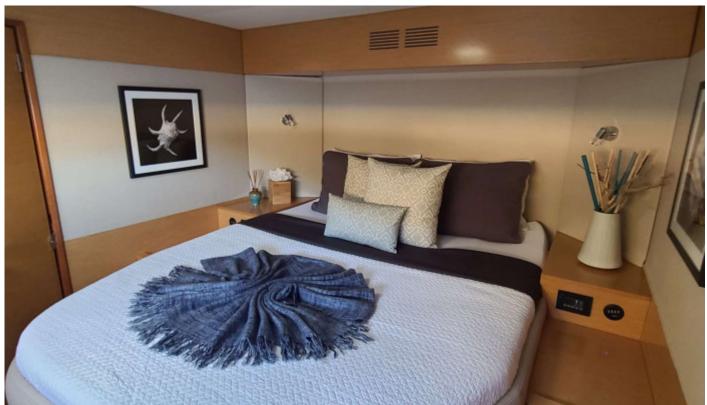

#### **Information**

**ODYSSEA** Is An Extremely Spacious Fountaine-Pajot Sailing Catamaran With Four Queen Cabins Accommodating Up To 8 Guests. Enjoy outdoor dining in the fresh air with a large aft deck seating table and also has a very high ceiling. **ODYSSEA** has a spacious salon with a galley-up where are delicious meals are made and dining indoors is an option. Plenty of lounging and a wet bar so a cold beverage is never too far away. Large sky lounge above the salon roof where guests love to suntan or sit with their captain while sailing. A favorite spot to enjoy happy hour treats and one of the yacht's signature delicious cocktails. This catamaran is ideal for larger groups with so much space and comfort without compromising on sailing performance.