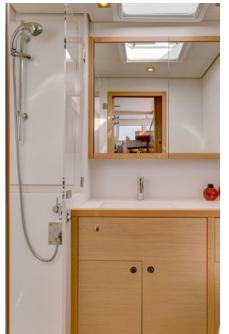

Cruising speed: **9-10**knots Fuel Consumption: **40**lt/hr

**Accommodation**: 8 guests in 1 Master cabin with en-suite bathroom & private lounge with direct access to the cockpit, 2 guest cabins with double beds and 1 guest cabin with 2 bunk beds & desk all with independent en suite bathrooms. **Crew consisting of 3**: Captain, Chef & Hostess in separate compartments

**General Amenities**: TV/DVD home cinema in saloon, TV/DVD & audio system in guest cabins, BOSE indoor audio system, Outdoor audio system, Generator, Inverter, 220V power sockets, Water maker, Full A/C, Wi-Fi internet access onboard, Icemaker