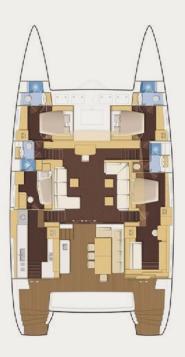

## S/CAT NOVA | SPECIFICATIONS

Builder/Type: Lagoon 620
Built / Refit: 2011 / 2020

L.O.A: 18,90m 62,00ft Beam: 10,00m 32,10ft Draft: 1,55m 5,10ft

Main Engines: 2x 170hp Yanmar Generators: 19Kw Onan & 18Kw Fisher Panda

Cruising speed: **9-10**knots Fuel Consumption: **40**lt/hr

**Accommodation**: 8 guests in 1 Master cabin with en-suite bathroom & private lounge with direct access to the cockpit, 2 guest cabins with double beds and 1 guest cabin with 2 bunk beds & desk all with independent en suite bathrooms. **Crew consisting of 3**: Captain, Chef & Hostess in separate compartments

**General Amenities**: TV/DVD home cinema in saloon, TV/DVD & audio system in guest cabins, BOSE indoor audio system, Outdoor audio system, Generator, Inverter, 220V power sockets, Water maker, Full A/C, Wi-Fi internet access onboard, Icemaker

**Tender & Toys**: 4,70m dinghy with 60hp outboard Yamaha, Snorkeling equipment, Fishing rods, Kayak-Tube, Water skiing (adults & kids), Paddle board, Wake board, Floating mats, Knee board.