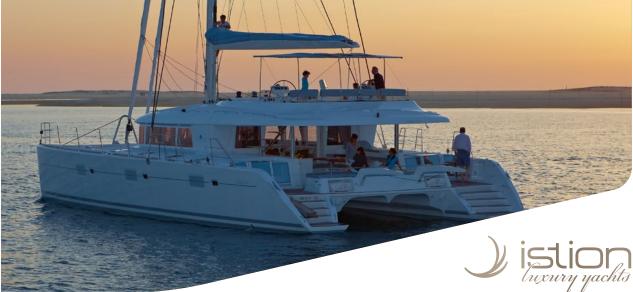

Built in 2010 / 2011 at CNB shipyard, a division of Groupe Bénéteau, Nova is the flagship of the Lagoon range of cruising catamarans. An impeccably designed catamaran with original art works by famous artists decorating her interior and an award-winning chef preparing the meals, Nova can comfortably accommodate up to 8 passengers in double hulled luxury!

## S/CAT NOVA | SPECIFICATIONS

Builder/Type: Lagoon 620
Built / Refit: 2011 / 2020

L.O.A: 18,90m 62,00ft Beam: 10,00m 32,10ft Draft: 1,55m 5,10ft

Main Engines: 2x 170hp Yanmar Generators: 19Kw Onan & 18Kw Fisher Panda