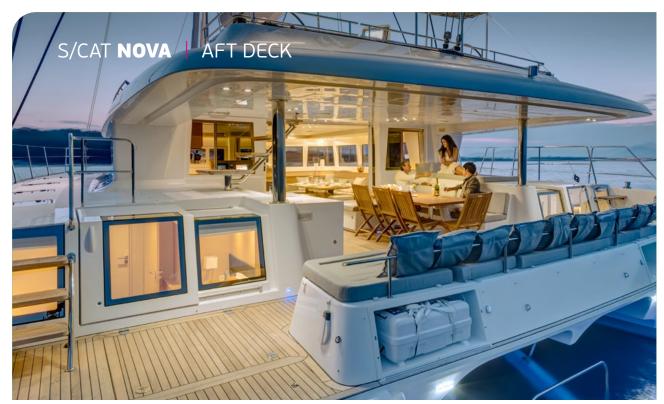

Cruising speed: **9-10**knots Fuel Consumption: **40**lt/hr

**Accommodation**: 8 guests in 1 Master cabin with en-suite bathroom & private lounge with direct access to the cockpit, 2 guest cabins with double beds and 1 guest cabin with 2 bunk beds & desk all with independent en suite bathrooms. **Crew consisting of 3**: Captain, Chef & Hostess in separate compartments

**General Amenities**: TV/DVD home cinema in saloon, TV/DVD & audio system in guest cabins, BOSE indoor audio system, Outdoor audio system, Generator, Inverter, 220V power sockets, Water maker, Full A/C, Wi-Fi internet access onboard, Icemaker