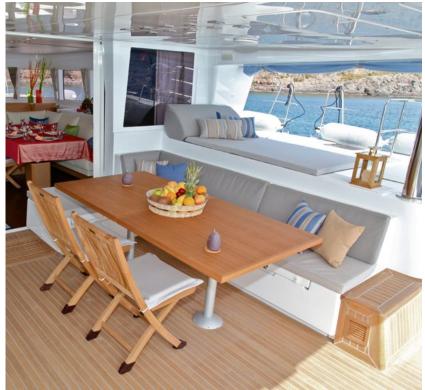

Cruising speed: **9-10**knots Fuel Consumption: **40**lt/hr

**Accommodation**: 8 guests in 1 Master cabin with en-suite bathroom & private lounge with direct access to the cockpit, 2 guest cabins with double beds and 1 guest cabin with 2 bunk beds & desk all with independent en suite bathrooms. **Crew consisting of 3**: Captain, Chef & Hostess in separate compartments

**General Amenities**: TV/DVD home cinema in saloon, TV/DVD & audio system in guest cabins, BOSE indoor audio system, Outdoor audio system, Generator, Inverter, 220V power sockets, Water maker, Full A/C, Wi-Fi internet access onboard, Icemaker