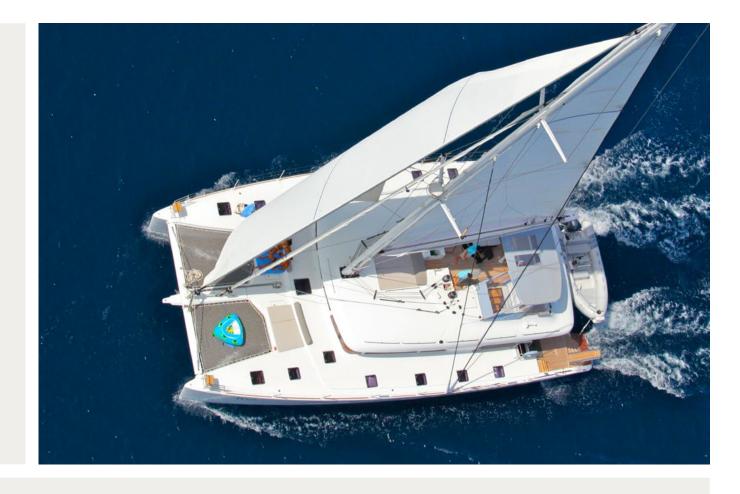

Built in 2010 / 2011 at CNB shipyard, a division of Groupe Bénéteau, Nova is the flagship of the Lagoon range of cruising catamarans. An impeccably designed catamaran with original art works by famous artists decorating her interior and an award-winning chef preparing the meals, Nova can comfortably accommodate up to 8 passengers in double hulled luxury!

## KEY FEATURES

REFITTED 2020 / DESIGNED BY THE WORLD RENOWNED NAVAL ARCHITECTS PETEGHEM & LAURIOT PRÉVOST (OWNERS VERSION LAYOUT) / SPACIOUS SUNBATHING AREAS / PROFESSIONAL CREW OF 3 SINCE YACHT LAUNCH