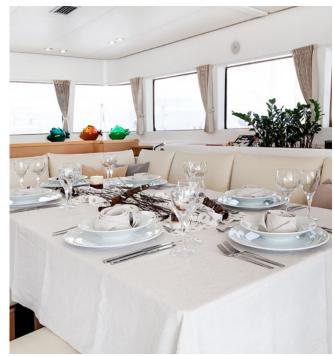

Cruising speed: **9-10**knots Fuel Consumption: **40**lt/hr

**Accommodation**: 8 guests in 1 Master cabin with en-suite bathroom & private lounge with direct access to the cockpit, 2 guest cabins with double beds and 1 guest cabin with 2 bunk beds & desk all with independent en suite bathrooms. **Crew consisting of 3**: Captain, Chef & Hostess in separate compartments

**General Amenities**: TV/DVD home cinema in saloon, TV/DVD & audio system in guest cabins, BOSE indoor audio system, Outdoor audio system, Generator, Inverter, 220V power sockets, Water maker, Full A/C, Wi-Fi internet access onboard, Icemaker