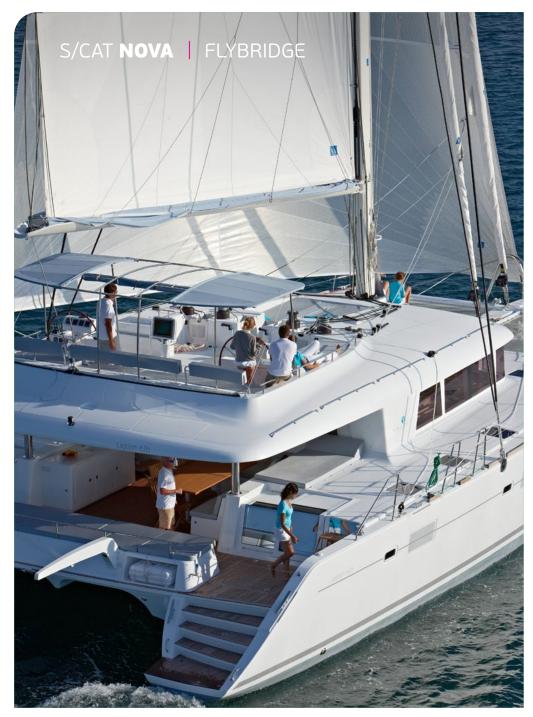

Built in 2010 / 2011 at CNB shipyard, a division of Groupe Bénéteau, Nova is the flagship of the Lagoon range of cruising catamarans. An impeccably designed catamaran with original art works by famous artists decorating her interior and an award-winning chef preparing the meals, Nova can comfortably accommodate up to 8 passengers in double hulled luxury!

## S/CAT NOVA | SPECIFICATIONS

Builder/Type: Lagoon 620
Built / Refit: 2011 / 2020

L.O.A: 18,90m 62,00ft Beam: 10,00m 32,10ft Draft: 1,55m 5,10ft

Main Engines: 2x 170hp Yanmar Generators: 19Kw Onan & 18Kw Fisher Panda