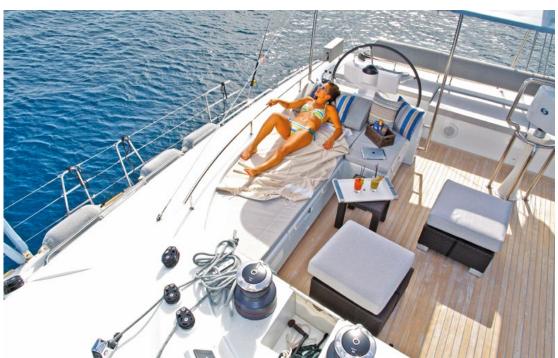

**Tender & Toys**: 4,70m dinghy with 60hp outboard Yamaha, Snorkeling equipment, Fishing rods, Kayak-Tube, Water skiing (adults & kids), Paddle board, Wake board, Floating mats, Knee board.