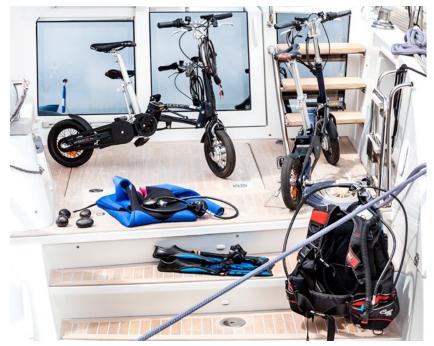

**Tender & Toys**: 4,70m dinghy with 60hp outboard Yamaha, Snorkeling equipment, Fishing rods, Kayak-Tube, Water skiing (adults & kids), Paddle board, Wake board, Floating mats, Knee board.