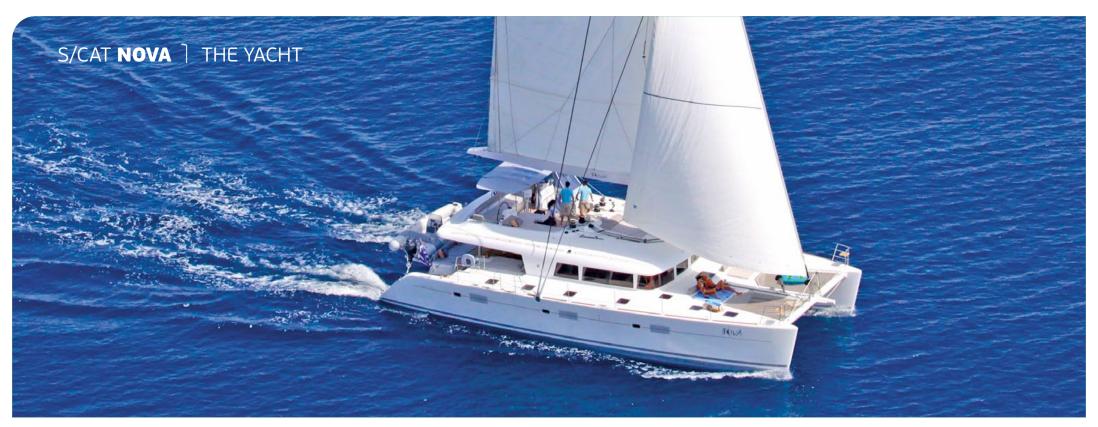

Built in 2010 / 2011 at CNB shipyard, a division of Groupe Bénéteau, Nova is the flagship of the Lagoon range of cruising catamarans. An impeccably designed catamaran with original art works by famous artists decorating her interior and an award-winning chef preparing the meals, Nova can comfortably accommodate up to 8 passengers in double hulled luxury!

## S/CAT NOVA | SPECIFICATIONS

Builder/Type: Lagoon 620
Built / Refit: 2011 / 2020

L.O.A: 18,90m 62,00ft Beam: 10,00m 32,10ft Draft: 1,55m 5,10ft

Main Engines: 2x 170hp Yanmar Generators: 19Kw Onan & 18Kw Fisher Panda