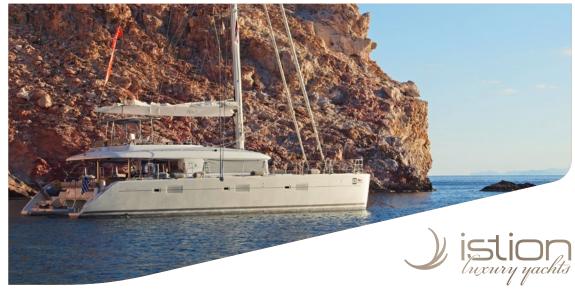

Built in 2010 / 2011 at CNB shipyard, a division of Groupe Bénéteau, Nova is the flagship of the Lagoon range of cruising catamarans. An impeccably designed catamaran with original art works by famous artists decorating her interior and an award-winning chef preparing the meals, Nova can comfortably accommodate up to 8 passengers in double hulled luxury!