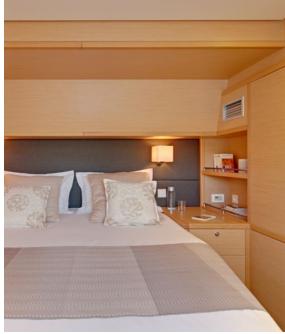

Cruising speed: **9-10**knots Fuel Consumption: **40**lt/hr

**Accommodation**: 8 guests in 1 Master cabin with en-suite bathroom & private lounge with direct access to the cockpit, 2 guest cabins with double beds and 1 guest cabin with 2 bunk beds & desk all with independent en suite bathrooms. **Crew consisting of 3**: Captain, Chef & Hostess in separate compartments

**General Amenities**: TV/DVD home cinema in saloon, TV/DVD & audio system in guest cabins, BOSE indoor audio system, Outdoor audio system, Generator, Inverter, 220V power sockets, Water maker, Full A/C, Wi-Fi internet access onboard, Icemaker