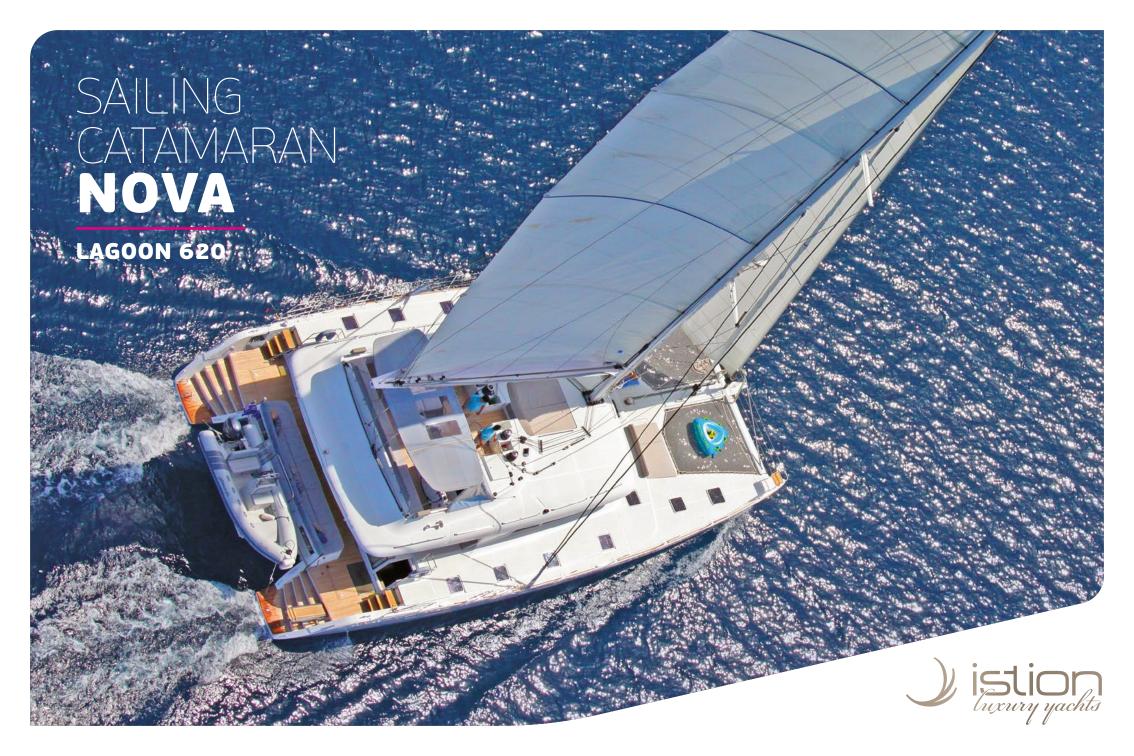

Built in 2010 / 2011 at CNB shipyard, a division of Groupe Bénéteau, Nova is the flagship of the Lagoon range of cruising catamarans. An impeccably designed catamaran with original art works by famous artists decorating her interior and an award-winning chef preparing the meals, Nova can comfortably accommodate up to 8 passengers in double hulled luxury!

## S/CAT NOVA | SPECIFICATIONS

Builder/Type: Lagoon 620
Built / Refit: 2011 / 2020

L.O.A: 18,90m 62,00ft Beam: 10,00m 32,10ft Draft: 1,55m 5,10ft

Main Engines: 2x 170hp Yanmar Generators: 19Kw Onan & 18Kw Fisher Panda