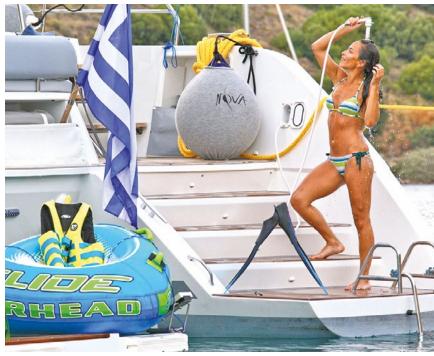

**Tender & Toys**: 4,70m dinghy with 60hp outboard Yamaha, Snorkeling equipment, Fishing rods, Kayak-Tube, Water skiing (adults & kids), Paddle board, Wake board, Floating mats, Knee board.