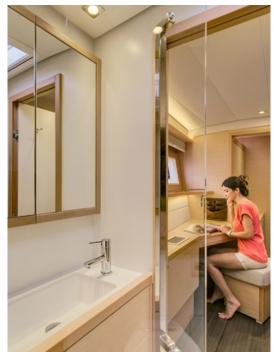

Cruising speed: **9-10**knots Fuel Consumption: **40**lt/hr

**Accommodation**: 8 guests in 1 Master cabin with en-suite bathroom & private lounge with direct access to the cockpit, 2 guest cabins with double beds and 1 guest cabin with 2 bunk beds & desk all with independent en suite bathrooms. **Crew consisting of 3**: Captain, Chef & Hostess in separate compartments

**General Amenities**: TV/DVD home cinema in saloon, TV/DVD & audio system in guest cabins, BOSE indoor audio system, Outdoor audio system, Generator, Inverter, 220V power sockets, Water maker, Full A/C, Wi-Fi internet access onboard, Icemaker