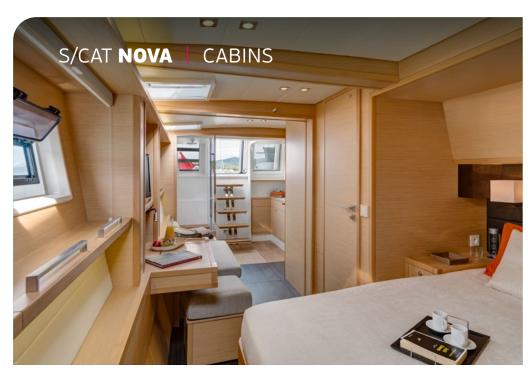

Cruising speed: **9-10**knots Fuel Consumption: **40**lt/hr

**Accommodation**: 8 guests in 1 Master cabin with en-suite bathroom & private lounge with direct access to the cockpit, 2 guest cabins with double beds and 1 guest cabin with 2 bunk beds & desk all with independent en suite bathrooms. **Crew consisting of 3**: Captain, Chef & Hostess in separate compartments