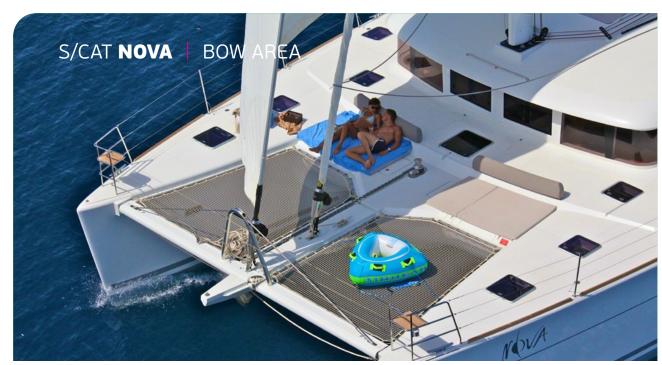

**Tender & Toys**: 4,70m dinghy with 60hp outboard Yamaha, Snorkeling equipment, Fishing rods, Kayak-Tube, Water skiing (adults & kids), Paddle board, Wake board, Floating mats, Knee board.