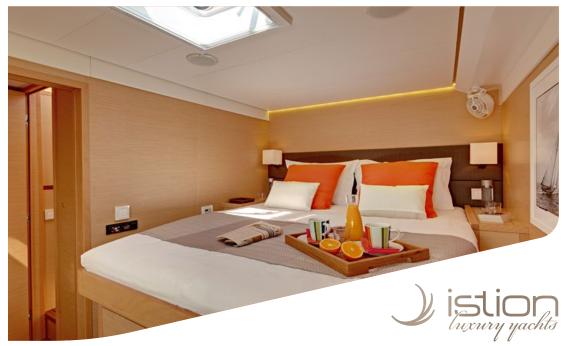

Cruising speed: **9-10**knots Fuel Consumption: **40**lt/hr

**Accommodation**: 8 guests in 1 Master cabin with en-suite bathroom & private lounge with direct access to the cockpit, 2 guest cabins with double beds and 1 guest cabin with 2 bunk beds & desk all with independent en suite bathrooms. **Crew consisting of 3**: Captain, Chef & Hostess in separate compartments

**General Amenities**: TV/DVD home cinema in saloon, TV/DVD & audio system in guest cabins, BOSE indoor audio system, Outdoor audio system, Generator, Inverter, 220V power sockets, Water maker, Full A/C, Wi-Fi internet access onboard, Icemaker