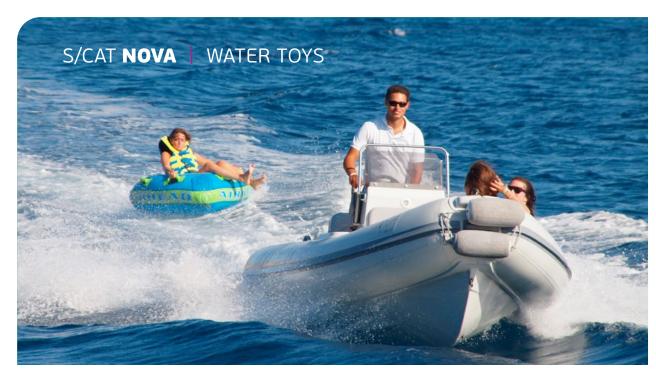

**Tender & Toys**: 4,70m dinghy with 60hp outboard Yamaha, Snorkeling equipment, Fishing rods, Kayak-Tube, Water skiing (adults & kids), Paddle board, Wake board, Floating mats, Knee board.