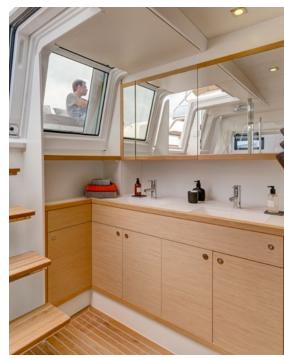

Cruising speed: **9-10**knots Fuel Consumption: **40**lt/hr

**Accommodation**: 8 guests in 1 Master cabin with en-suite bathroom & private lounge with direct access to the cockpit, 2 guest cabins with double beds and 1 guest cabin with 2 bunk beds & desk all with independent en suite bathrooms. **Crew consisting of 3**: Captain, Chef & Hostess in separate compartments

**General Amenities**: TV/DVD home cinema in saloon, TV/DVD & audio system in guest cabins, BOSE indoor audio system, Outdoor audio system, Generator, Inverter, 220V power sockets, Water maker, Full A/C, Wi-Fi internet access onboard, Icemaker