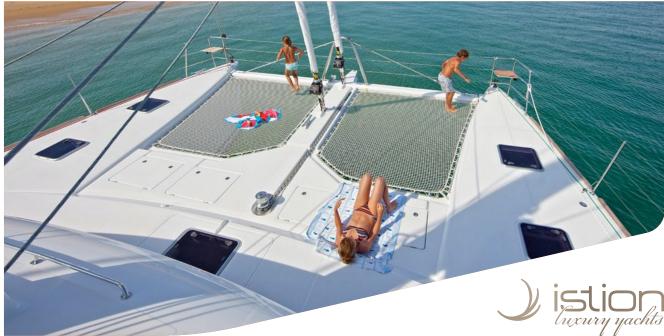

**Tender & Toys**: 4,70m dinghy with 60hp outboard Yamaha, Snorkeling equipment, Fishing rods, Kayak-Tube, Water skiing (adults & kids), Paddle board, Wake board, Floating mats, Knee board.