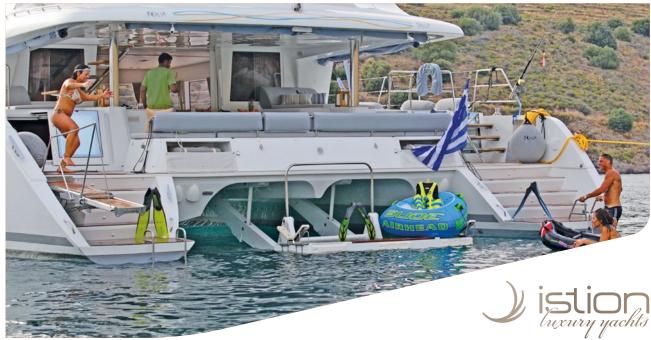

**Tender & Toys**: 4,70m dinghy with 60hp outboard Yamaha, Snorkeling equipment, Fishing rods, Kayak-Tube, Water skiing (adults & kids), Paddle board, Wake board, Floating mats, Knee board.