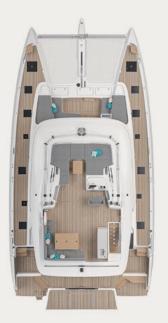

**Accommodation**: 8 guests in 1 Master cabin, 2 Double and 1 Twin cabin, all with en-suite facilities **Crew consisting of 4**: Captain, Deckhand, Chef & Stewardess in separate compartments

**General Amenities**: Galley down version, Pantry with wine cooler, Smart TV in saloon, Air conditioning, Indoor & outdoor audio system, Onboard Wi-Fi internet access, Ice maker, Water maker, 2x Nespresso machines, Inverter, Generator, Deck shower, Swim platform

**Tender & Toys**: Tender 4,70 custom made Oceanic 130hp with 9 passengers seats, 2x SUP, 2x Seabob F9, Floating Platform (4x2m), Water ski, 2x Wakeboard, Fishing gear & Snorkeling equipment