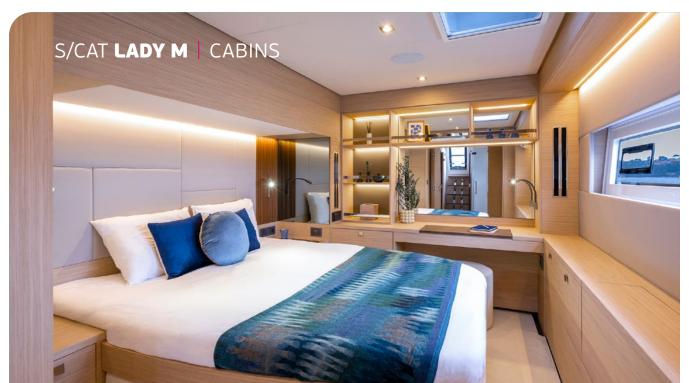

## KEY FEATURES

AMPLE MASTER CABIN WITH WALK-IN WARDROBE / IMMENSE LIVING SPACES / BIGGEST FLYBRIDGE IN ITS CATEGORY / LARGE VERTICAL WINDOWS / ENTIRELY "OPEN TO THE SEA" LAYOUT OF AFT DECK / EXTENSIVE RANGE OF WATER TOYS / MULTIHULL DESIGN INNOVATION AWARD WINNER IN GENOA INTERNATIONAL BOAT SHOW / BEST SAILING CATAMARAN ABOVE 15M AWARD WINNER DURING THE 2025 YACHT STYLE AWARDS CEREMONY

**Accommodation**: 8 guests in 1 Master cabin, 2 Double and 1 Twin cabin, all with en-suite facilities **Crew consisting of 4**: Captain, Deckhand, Chef & Stewardess in separate compartments

**General Amenities**: Galley down version, Pantry with wine cooler, Smart TV in saloon, Air conditioning, Indoor & outdoor audio system, Onboard Wi-Fi internet access, Ice maker, Water maker, 2x Nespresso machines, Inverter, Generator, Deck shower, Swim platform