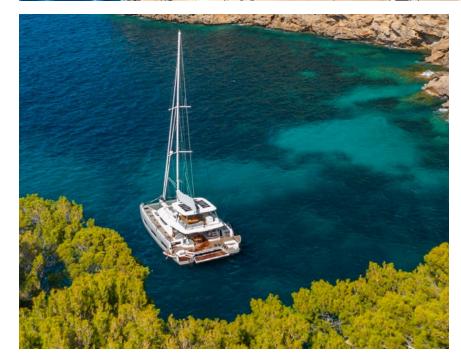

Step aboard onto the wide steps of our new launched Lagoon 60 LADY M! Achieving the perfect blend of space & intimacy, LADY M will enchant you and inspire sailing experiences that bring friends & family together for unforgettable moments. Her inviting aft cockpit instantly reveals its full potential as well as her flybridge excites with her breathtaking dimensions, the largest in her category. Her four inviting staterooms benefit from abundant natural lighting offering the ultimate relaxation. Life on board has never been so promising!

## S/CAT LADY M | SPECIFICATIONS

 L.O.A:
 18,27m
 60,00ft

 Beam:
 9,87m
 32,50ft

 Draft:
 1,65m
 5,50ft

 Main Engines:
 2x 150hp Yanmar

 Generator:
 21,5Kw Onan

Cruising speed: 9knots
Fuel Consumption: 16lt/hr