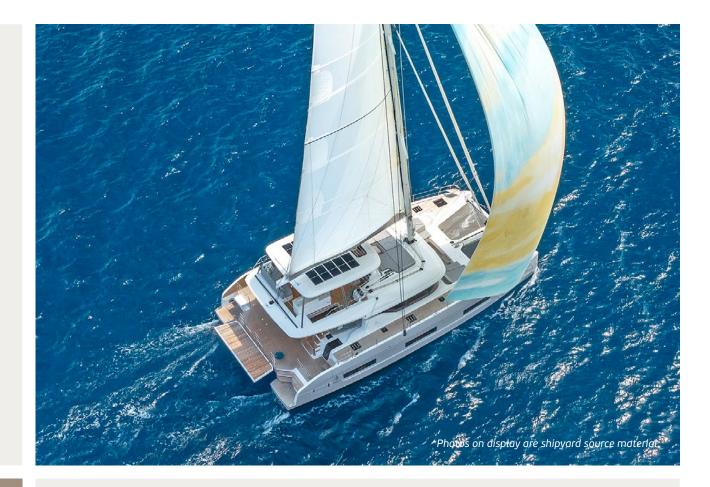

Step aboard onto the wide steps of our new launched Lagoon 60 LADY M! Achieving the perfect blend of space & intimacy, LADY M will enchant you and inspire sailing experiences that bring friends & family together for unforgettable moments. Her inviting aft cockpit instantly reveals its full potential as well as her flybridge excites with her breathtaking dimensions, the largest in her category. Her four inviting staterooms benefit from abundant natural lighting offering the ultimate relaxation. Life on board has never been so promising!

## KEY FEATURES

AMPLE MASTER CABIN WITH WALK-IN WARDROBE / IMMENSE LIVING SPACES / BIGGEST FLYBRIDGE IN ITS CATEGORY / LARGE VERTICAL WINDOWS / ENTIRELY "OPEN TO THE SEA" LAYOUT OF AFT DECK / EXTENSIVE RANGE OF WATER TOYS / MULTIHULL DESIGN INNOVATION AWARD WINNER IN GENOA INTERNATIONAL BOAT SHOW / BEST SAILING CATAMARAN ABOVE 15M AWARD WINNER DURING THE 2025 YACHT STYLE AWARDS CEREMONY