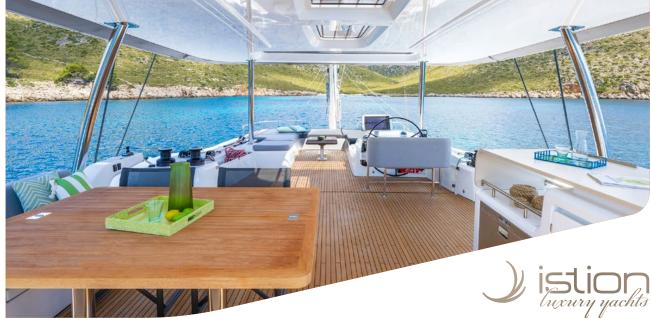

Step aboard onto the wide steps of our new launched Lagoon 60 LADY M! Achieving the perfect blend of space & intimacy, LADY M will enchant you and inspire sailing experiences that bring friends & family together for unforgettable moments. Her inviting aft cockpit instantly reveals its full potential as well as her flybridge excites with her breathtaking dimensions, the largest in her category. Her four inviting staterooms benefit from abundant natural lighting offering the ultimate relaxation. Life on board has never been so promising!

**Accommodation**: 8 guests in 1 Master cabin, 2 Double and 1 Twin cabin, all with en-suite facilities **Crew consisting of 4**: Captain, Deckhand, Chef & Stewardess in separate compartments

**General Amenities**: Galley down version, Pantry with wine cooler, Smart TV in saloon, Air conditioning, Indoor & outdoor audio system, Onboard Wi-Fi internet access, Ice maker, Water maker, 2x Nespresso machines, Inverter, Generator, Deck shower, Swim platform