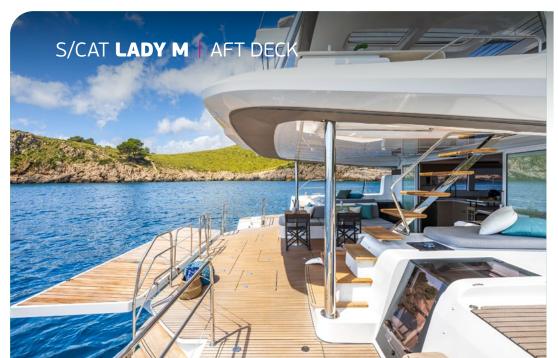

Step aboard onto the wide steps of our new launched Lagoon 60 LADY M! Achieving the perfect blend of space & intimacy, LADY M will enchant you and inspire sailing experiences that bring friends & family together for unforgettable moments. Her inviting aft cockpit instantly reveals its full potential as well as her flybridge excites with her breathtaking dimensions, the largest in her category. Her four inviting staterooms benefit from abundant natural lighting offering the ultimate relaxation. Life on board has never been so promising!

**Accommodation**: 8 guests in 1 Master cabin, 2 Double and 1 Twin cabin, all with en-suite facilities **Crew consisting of 4**: Captain, Deckhand, Chef & Stewardess in separate compartments

**General Amenities**: Galley down version, Pantry with wine cooler, Smart TV in saloon, Air conditioning, Indoor & outdoor audio system, Onboard Wi-Fi internet access, Ice maker, Water maker, 2x Nespresso machines, Inverter, Generator, Deck shower, Swim platform