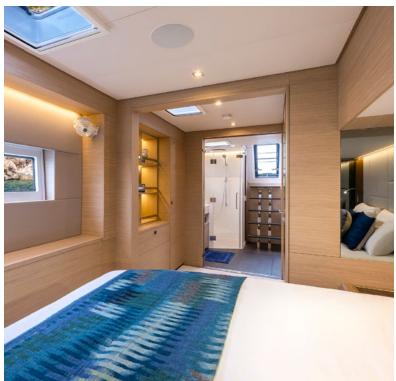

**Accommodation**: 8 guests in 1 Master cabin, 2 Double and 1 Twin cabin, all with en-suite facilities **Crew consisting of 4**: Captain, Deckhand, Chef & Stewardess in separate compartments

**General Amenities**: Galley down version, Pantry with wine cooler, Smart TV in saloon, Air conditioning, Indoor & outdoor audio system, Onboard Wi-Fi internet access, Ice maker, Water maker, 2x Nespresso machines, Inverter, Generator, Deck shower, Swim platform