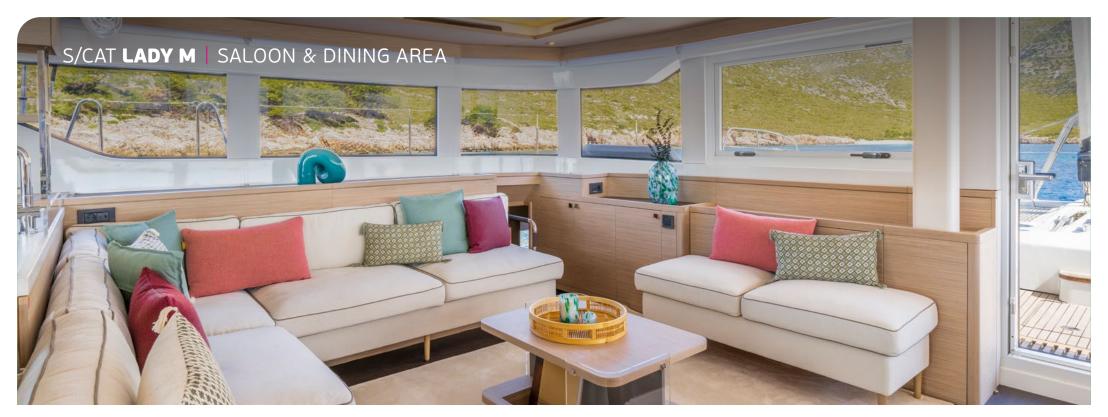

**Accommodation**: 8 guests in 1 Master cabin, 2 Double and 1 Twin cabin, all with en-suite facilities **Crew consisting of 4**: Captain, Deckhand, Chef & Stewardess in separate compartments

**General Amenities**: Galley down version, Pantry with wine cooler, Smart TV in saloon, Air conditioning, Indoor & outdoor audio system, Onboard Wi-Fi internet access, Ice maker, Water maker, 2x Nespresso machines, Inverter, Generator, Deck shower, Swim platform