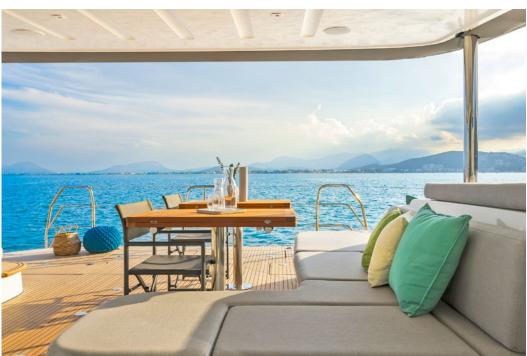

Step aboard onto the wide steps of our new launched Lagoon 60 LADY M! Achieving the perfect blend of space & intimacy, LADY M will enchant you and inspire sailing experiences that bring friends & family together for unforgettable moments. Her inviting aft cockpit instantly reveals its full potential as well as her flybridge excites with her breathtaking dimensions, the largest in her category. Her four inviting staterooms benefit from abundant natural lighting offering the ultimate relaxation. Life on board has never been so promising!

## KEY FEATURES

AMPLE MASTER CABIN WITH WALK-IN WARDROBE / IMMENSE LIVING SPACES / BIGGEST FLYBRIDGE IN ITS CATEGORY / LARGE VERTICAL WINDOWS / ENTIRELY "OPEN TO THE SEA" LAYOUT OF AFT DECK / EXTENSIVE RANGE OF WATER TOYS / MULTIHULL DESIGN INNOVATION AWARD WINNER IN GENOA INTERNATIONAL BOAT SHOW / BEST SAILING CATAMARAN ABOVE 15M AWARD WINNER DURING THE 2025 YACHT STYLE AWARDS CEREMONY

**Accommodation**: 8 guests in 1 Master cabin, 2 Double and 1 Twin cabin, all with en-suite facilities **Crew consisting of 4**: Captain, Deckhand, Chef & Stewardess in separate compartments

**General Amenities**: Galley down version, Pantry with wine cooler, Smart TV in saloon, Air conditioning, Indoor & outdoor audio system, Onboard Wi-Fi internet access, Ice maker, Water maker, 2x Nespresso machines, Inverter, Generator, Deck shower, Swim platform