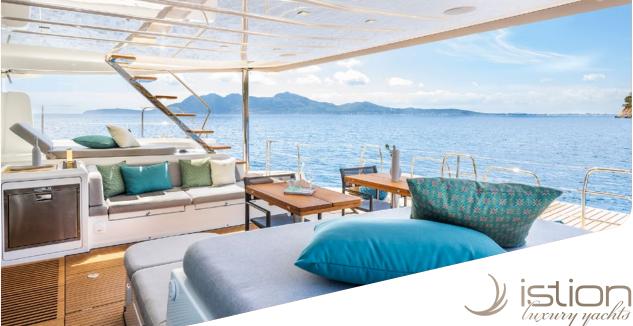

**Accommodation**: 8 guests in 1 Master cabin, 2 Double and 1 Twin cabin, all with en-suite facilities **Crew consisting of 4**: Captain, Deckhand, Chef & Stewardess in separate compartments

**General Amenities**: Galley down version, Pantry with wine cooler, Smart TV in saloon, Air conditioning, Indoor & outdoor audio system, Onboard Wi-Fi internet access, Ice maker, Water maker, 2x Nespresso machines, Inverter, Generator, Deck shower, Swim platform

**Tender & Toys**: Tender 4,70 custom made Oceanic 130hp with 9 passengers seats, 2x SUP, 2x Seabob F9, Floating Platform (4x2m), Water ski, 2x Wakeboard, Fishing gear & Snorkeling equipment