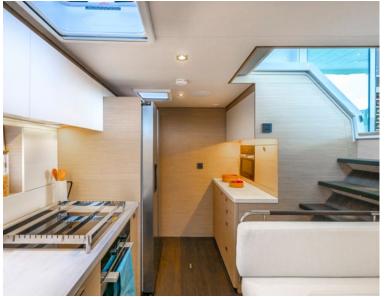

**Accommodation**: 8 guests in 1 Master cabin, 2 Double and 1 Twin cabin, all with en-suite facilities **Crew consisting of 4**: Captain, Deckhand, Chef & Stewardess in separate compartments

**General Amenities**: Galley down version, Pantry with wine cooler, Smart TV in saloon, Air conditioning, Indoor & outdoor audio system, Onboard Wi-Fi internet access, Ice maker, Water maker, 2x Nespresso machines, Inverter, Generator, Deck shower, Swim platform