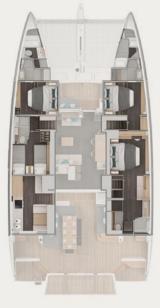

**Accommodation**: 8 guests in 1 Master cabin, 2 Double and 1 Twin cabin, all with en-suite facilities **Crew consisting of 4**: Captain, Deckhand, Chef & Stewardess in separate compartments

**General Amenities**: Galley down version, Pantry with wine cooler, Smart TV in saloon, Air conditioning, Indoor & outdoor audio system, Onboard Wi-Fi internet access, Ice maker, Water maker, 2x Nespresso machines, Inverter, Generator, Deck shower, Swim platform