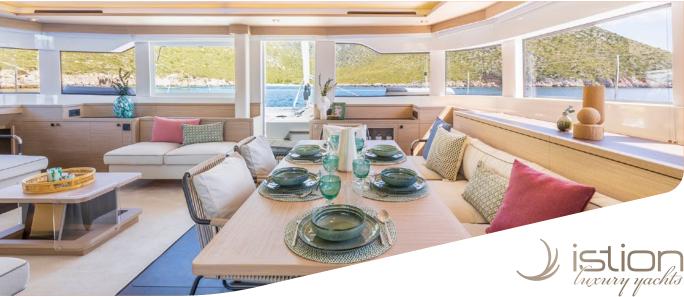

Step aboard onto the wide steps of our new launched Lagoon 60 LADY M! Achieving the perfect blend of space & intimacy, LADY M will enchant you and inspire sailing experiences that bring friends & family together for unforgettable moments. Her inviting aft cockpit instantly reveals its full potential as well as her flybridge excites with her breathtaking dimensions, the largest in her category. Her four inviting staterooms benefit from abundant natural lighting offering the ultimate relaxation. Life on board has never been so promising!

**Accommodation**: 8 guests in 1 Master cabin, 2 Double and 1 Twin cabin, all with en-suite facilities **Crew consisting of 4**: Captain, Deckhand, Chef & Stewardess in separate compartments

**General Amenities**: Galley down version, Pantry with wine cooler, Smart TV in saloon, Air conditioning, Indoor & outdoor audio system, Onboard Wi-Fi internet access, Ice maker, Water maker, 2x Nespresso machines, Inverter, Generator, Deck shower, Swim platform