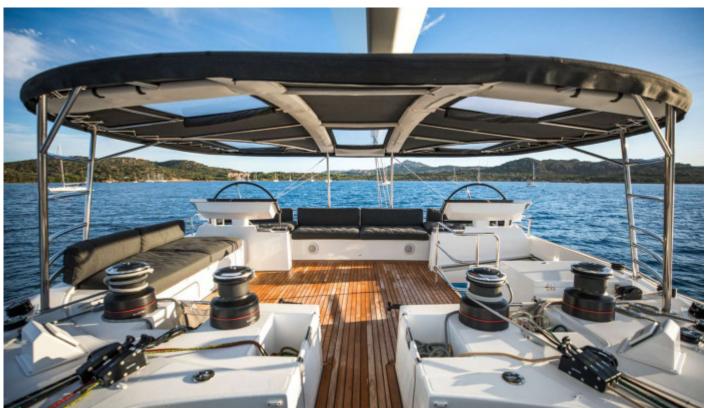

#### **Information**

**Lady Fiona**, a 2017 620 Essense by Lagoon, has the owner version master suite and 2 further luxurious queen cabins with their own stair cases to accommodate 6 guests. There is abundant space and comfort on her fly bridge, in the cockpit and in the salon due to her galley down design.