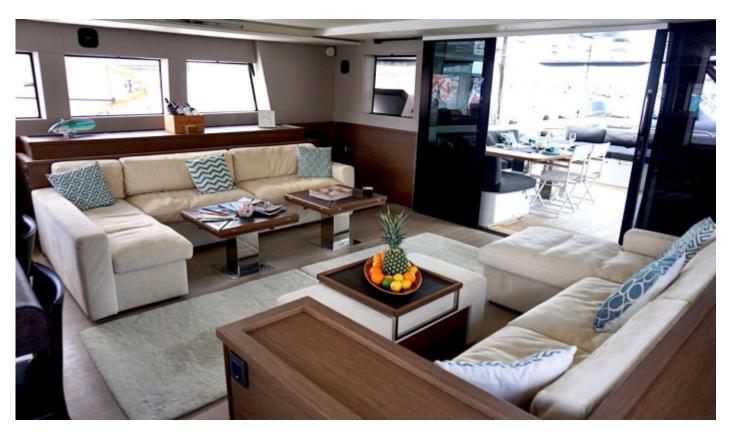

#### **Information**

**Lady Fiona**, a 2017 620 Essense by Lagoon, has the owner version master suite and 2 further luxurious queen cabins with their own stair cases to accommodate 6 guests. There is abundant space and comfort on her fly bridge, in the cockpit and in the salon due to her galley down design.