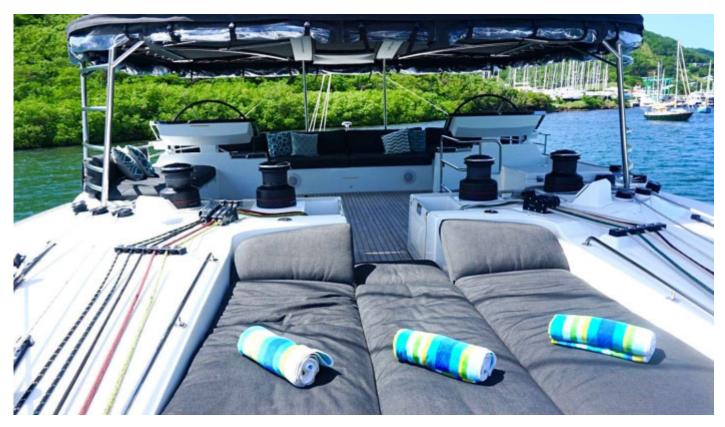

#### **Information**

**Lady Fiona**, a 2017 620 Essense by Lagoon, has the owner version master suite and 2 further luxurious queen cabins with their own stair cases to accommodate 6 guests. There is abundant space and comfort on her fly bridge, in the cockpit and in the salon due to her galley down design.

## **Equipment**

Salon Tv/VCR, Salon Stereo, Books, Board Games, Sun Awning, Deck Shower, Water Maker, Special Diets, Kosher, BBQ, Generator

17.5 KW STBD and 11 KW Port, Inverter, Water Maker, Water Cap