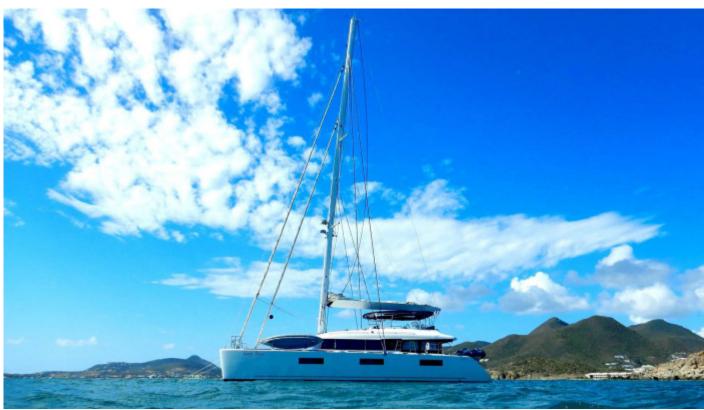

# **Lady Fiona**

#### **Information**

**Lady Fiona**, a 2017 620 Essense by Lagoon, has the owner version master suite and 2 further luxurious queen cabins with their own stair cases to accommodate 6 guests. There is abundant space and comfort on her fly bridge, in the cockpit and in the salon due to her galley down design.

### **Specifications**

Year of build: 2017 Length feet: 62

Cabins: 3

Cruising Speed (knots): 8

Length (m): 18.89

Guests: 6

Number of heads: 3

Fuel consumption: 10 lt/hr