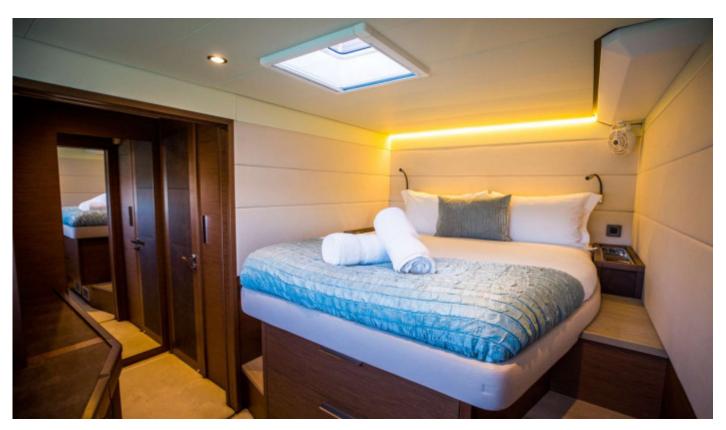

#### **Information**

**Lady Fiona**, a 2017 620 Essense by Lagoon, has the owner version master suite and 2 further luxurious queen cabins with their own stair cases to accommodate 6 guests. There is abundant space and comfort on her fly bridge, in the cockpit and in the salon due to her galley down design.