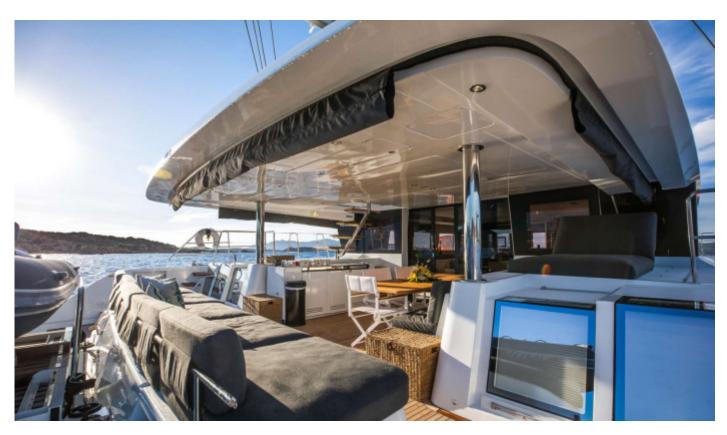

#### **Information**

**Lady Fiona**, a 2017 620 Essense by Lagoon, has the owner version master suite and 2 further luxurious queen cabins with their own stair cases to accommodate 6 guests. There is abundant space and comfort on her fly bridge, in the cockpit and in the salon due to her galley down design.

## **Equipment**

Salon Tv/VCR, Salon Stereo, Books, Board Games, Sun Awning, Deck Shower, Water Maker, Special Diets, Kosher, BBQ, Generator

17.5 KW STBD and 11 KW Port, Inverter, Water Maker, Water Cap