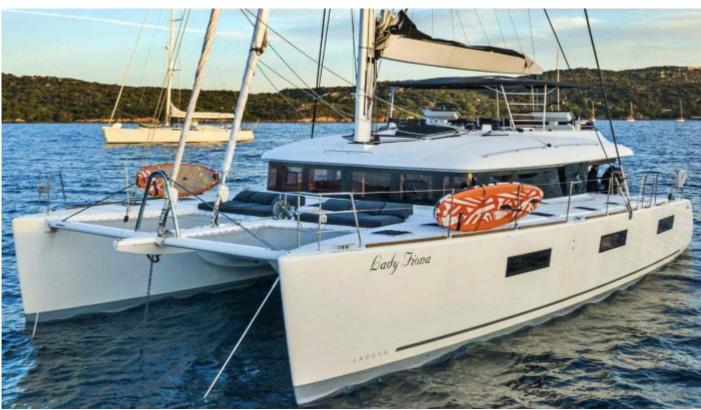

# **Lady Fiona**

#### **Information**

**Lady Fiona**, a 2017 620 Essense by Lagoon, has the owner version master suite and 2 further luxurious queen cabins with their own stair cases to accommodate 6 guests. There is abundant space and comfort on her fly bridge, in the cockpit and in the salon due to her galley down design.