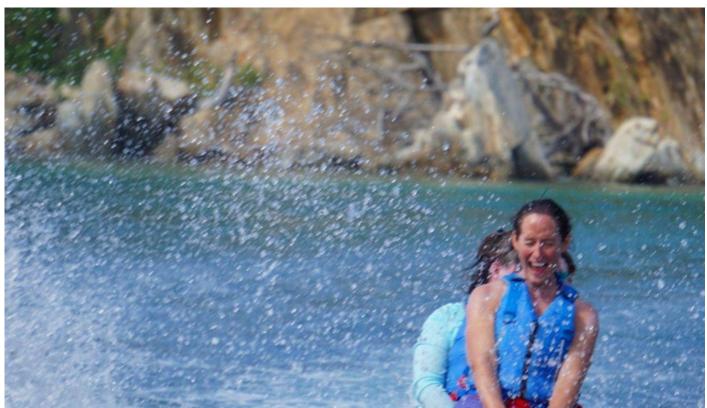

Information**

**Lady Fiona**, a 2017 620 Essense by Lagoon, has the owner version master suite and 2 further luxurious queen cabins with their own stair cases to accommodate 6 guests. There is abundant space and comfort on her fly bridge, in the cockpit and in the salon due to her galley down design.

### **Specifications**

Year of build: 2017 Length feet: 62

Cabins: 3

Cruising Speed (knots): 8

Length (m): 18.89

Guests: 6

Number of heads: 3

Fuel consumption: 10 lt/hr

## **Equipment**

Salon Tv/VCR, Salon Stereo, Books, Board Games, Sun Awning, Deck Shower, Water Maker, Special Diets, Kosher, BBQ, Generator

17.5 KW STBD and 11 KW Port, Inverter, Water Maker, Water Cap

Tender & Toys Dinghy, Water Skis, Snorkel Gear, Tube, Wake Board, Kayaks

## **Images**







































Istion Yachting Ltd www.istionluxuryyachts.com 1 Posidonos Ave. GR 174 55, Alimos , Greece Tel. +30 210 981 1515 Fax +30 210 981 1990

E-mail: greece@istionluxuryyachts.com