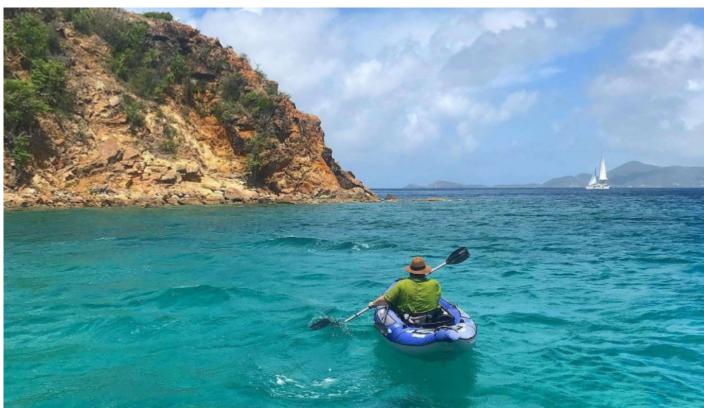

#### **Information**

**Lady Fiona**, a 2017 620 Essense by Lagoon, has the owner version master suite and 2 further luxurious queen cabins with their own stair cases to accommodate 6 guests. There is abundant space and comfort on her fly bridge, in the cockpit and in the salon due to her galley down design.

### **Specifications**

Year of build: 2017 Length feet: 62

Cabins: 3

Cruising Speed (knots): 8

Length (m): 18.89

Guests: 6

Number of heads: 3

Fuel consumption: 10 lt/hr

## **Equipment**

Salon Tv/VCR, Salon Stereo, Books, Board Games, Sun Awning, Deck Shower, Water Maker, Special Diets, Kosher, BBQ, Generator

17.5 KW STBD and 11 KW Port, Inverter, Water Maker, Water Cap

Tender & Toys Dinghy, Water Skis, Snorkel Gear, Tube, Wake Board, Kayaks

## **Images**







































Istion Yachting Ltd www.istionluxuryyachts.com 1 Posidonos Ave. GR 174 55, Alimos , Greece Tel. +30 210 981 1515 Fax +30 210 981 1990

E-mail: greece@istionluxuryyachts.com