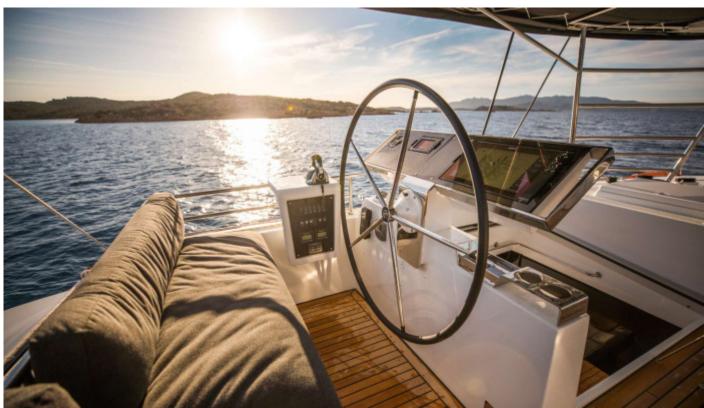

#### **Information**

**Lady Fiona**, a 2017 620 Essense by Lagoon, has the owner version master suite and 2 further luxurious queen cabins with their own stair cases to accommodate 6 guests. There is abundant space and comfort on her fly bridge, in the cockpit and in the salon due to her galley down design.