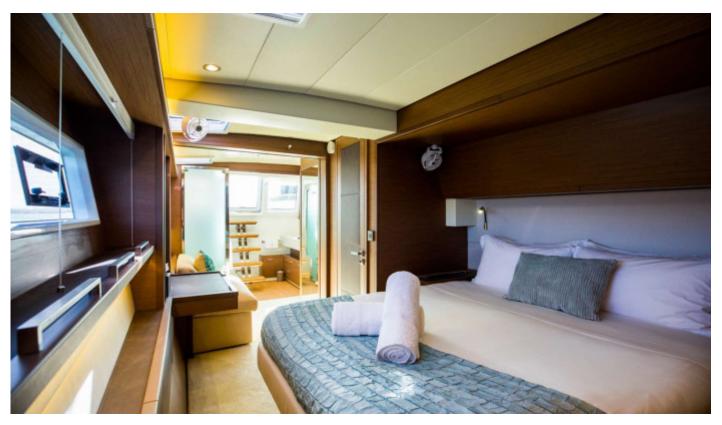

#### **Information**

**Lady Fiona**, a 2017 620 Essense by Lagoon, has the owner version master suite and 2 further luxurious queen cabins with their own stair cases to accommodate 6 guests. There is abundant space and comfort on her fly bridge, in the cockpit and in the salon due to her galley down design.