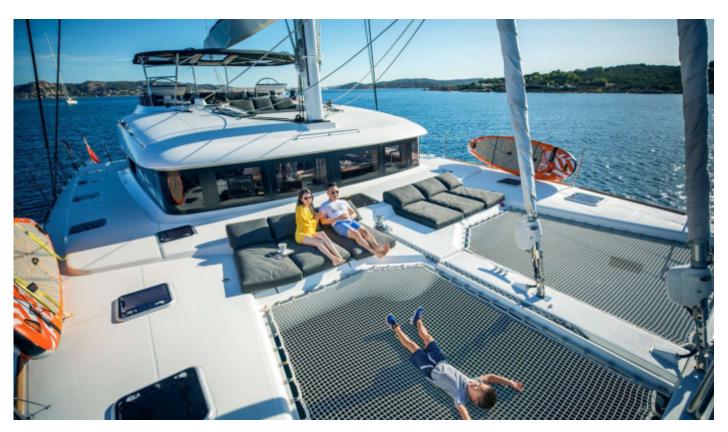

#### **Information**

**Lady Fiona**, a 2017 620 Essense by Lagoon, has the owner version master suite and 2 further luxurious queen cabins with their own stair cases to accommodate 6 guests. There is abundant space and comfort on her fly bridge, in the cockpit and in the salon due to her galley down design.