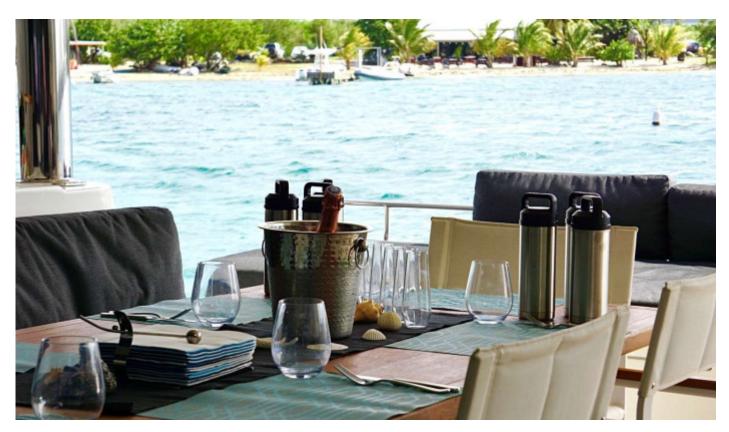

#### **Information**

**Lady Fiona**, a 2017 620 Essense by Lagoon, has the owner version master suite and 2 further luxurious queen cabins with their own stair cases to accommodate 6 guests. There is abundant space and comfort on her fly bridge, in the cockpit and in the salon due to her galley down design.

## **Equipment**

Salon Tv/VCR, Salon Stereo, Books, Board Games, Sun Awning, Deck Shower, Water Maker, Special Diets, Kosher, BBQ, Generator

17.5 KW STBD and 11 KW Port, Inverter, Water Maker, Water Cap