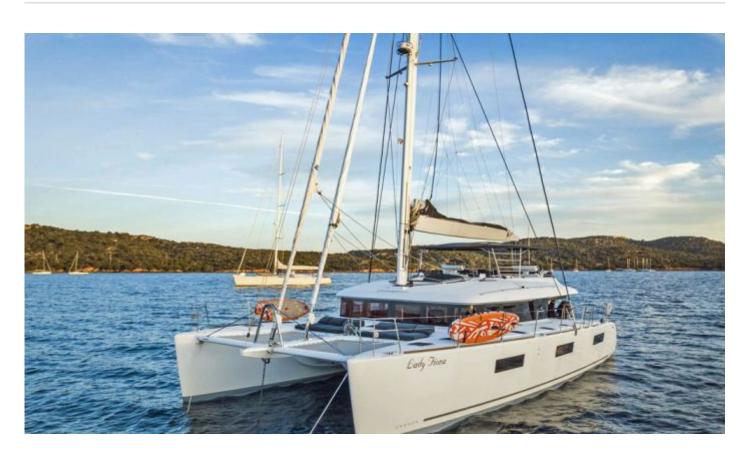

# **Lady Fiona**

#### **Information**

**Lady Fiona**, a 2017 620 Essense by Lagoon, has the owner version master suite and 2 further luxurious queen cabins with their own stair cases to accommodate 6 guests. There is abundant space and comfort on her fly bridge, in the cockpit and in the salon due to her galley down design.