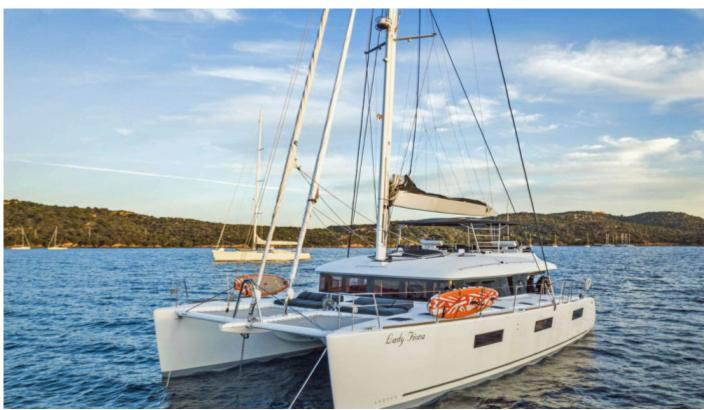

# **Lady Fiona**

#### **Information**

**Lady Fiona**, a 2017 620 Essense by Lagoon, has the owner version master suite and 2 further luxurious queen cabins with their own stair cases to accommodate 6 guests. There is abundant space and comfort on her fly bridge, in the cockpit and in the salon due to her galley down design.