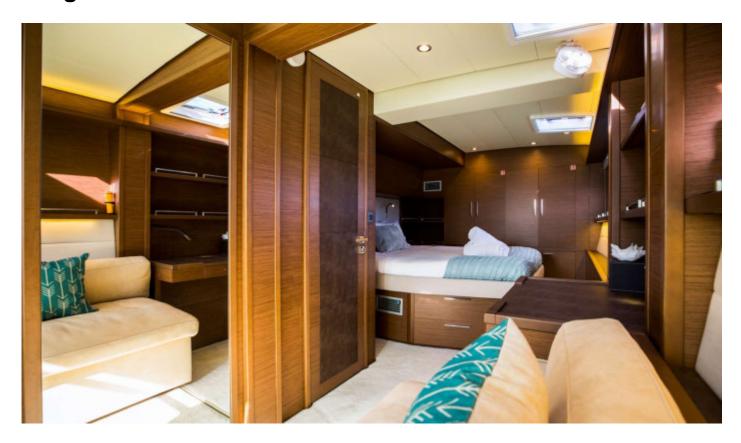

#### **Information**

**Lady Fiona**, a 2017 620 Essense by Lagoon, has the owner version master suite and 2 further luxurious queen cabins with their own stair cases to accommodate 6 guests. There is abundant space and comfort on her fly bridge, in the cockpit and in the salon due to her galley down design.