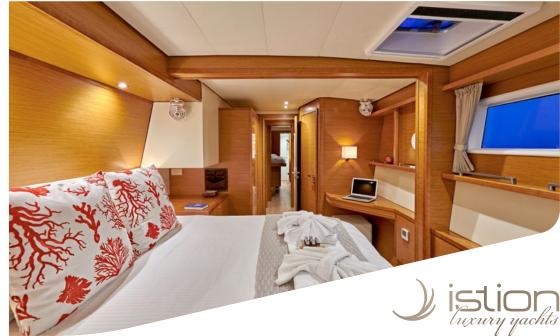

**Accommodation**: 8 guests in 3 double & 1 twin-bunks cabin, all air-conditioned with en-suite facilities **Crew consisting of 3**: Captain, Chef & Hostess in separate compartments

**General Amenities**: Indoor & outdoor audio system (FUSION MS 205 with Bluetooth connectivity), Freezer, Generator, Inverter, 220v power sockets, USB sockets in cabins, water maker, water heater, full a/c with autonomous cabin temperature setting, Deck shower on both aft & port side, Swimming ladders, solar panels, on board wifi internet, Nespresso machine, microwave, Hydraulic Gangway (3m)