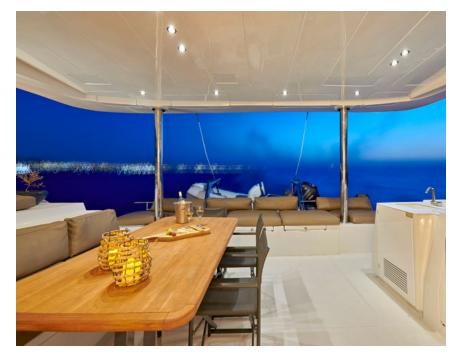

## KEY FEATURES

DWNER'S VERSION LAYOUT / SPACIOUS OUTDOOR & INDOORS GUEST SPACES / VARIOUS WATER TOYS / FAMILY AND CHILDREN ERIENDLY YACHT

**Accommodation**: 8 guests in 3 double & 1 twin-bunks cabin, all air-conditioned with en-suite facilities **Crew consisting of 3**: Captain, Chef & Hostess in separate compartments

**General Amenities**: Indoor & outdoor audio system (FUSION MS 205 with Bluetooth connectivity), Freezer, Generator, Inverter, 220v power sockets, USB sockets in cabins, water maker, water heater, full a/c with autonomous cabin temperature setting, Deck shower on both aft & port side, Swimming ladders, solar panels, on board wifi internet, Nespresso machine, microwave, Hydraulic Gangway (3m)