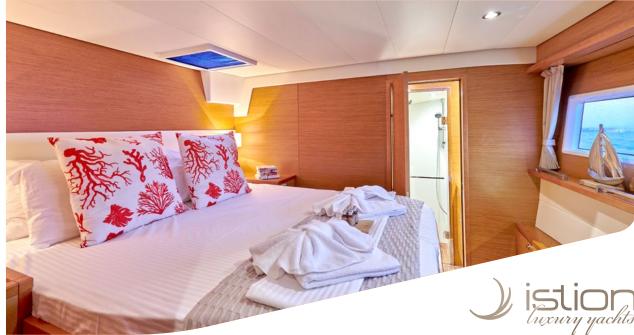

**Accommodation**: 8 guests in 3 double & 1 twin-bunks cabin, all air-conditioned with en-suite facilities **Crew consisting of 3**: Captain, Chef & Hostess in separate compartments

**General Amenities**: Indoor & outdoor audio system (FUSION MS 205 with Bluetooth connectivity), Freezer, Generator, Inverter, 220v power sockets, USB sockets in cabins, water maker, water heater, full a/c with autonomous cabin temperature setting, Deck shower on both aft & port side, Swimming ladders, solar panels, on board wifi internet, Nespresso machine, microwave, Hydraulic Gangway (3m)