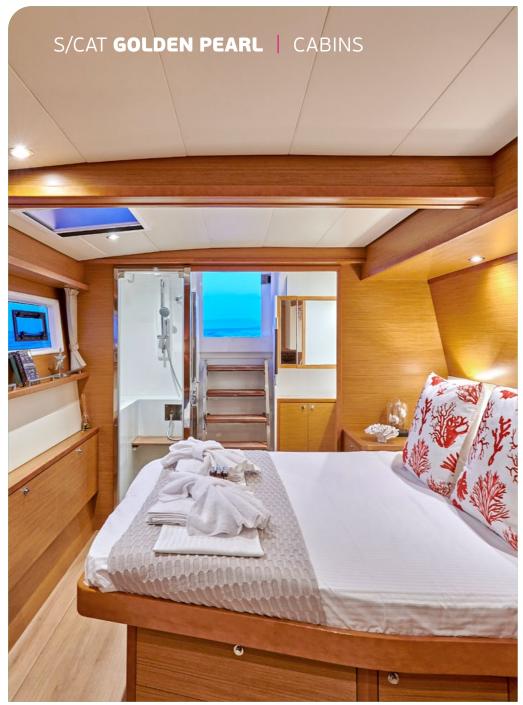

**Accommodation**: 8 guests in 3 double & 1 twin-bunks cabin, all air-conditioned with en-suite facilities **Crew consisting of 3**: Captain, Chef & Hostess in separate compartments

**General Amenities**: Indoor & outdoor audio system (FUSION MS 205 with Bluetooth connectivity), Freezer, Generator, Inverter, 220v power sockets, USB sockets in cabins, water maker, water heater, full a/c with autonomous cabin temperature setting, Deck shower on both aft & port side, Swimming ladders, solar panels, on board wifi internet, Nespresso machine, microwave, Hydraulic Gangway (3m)