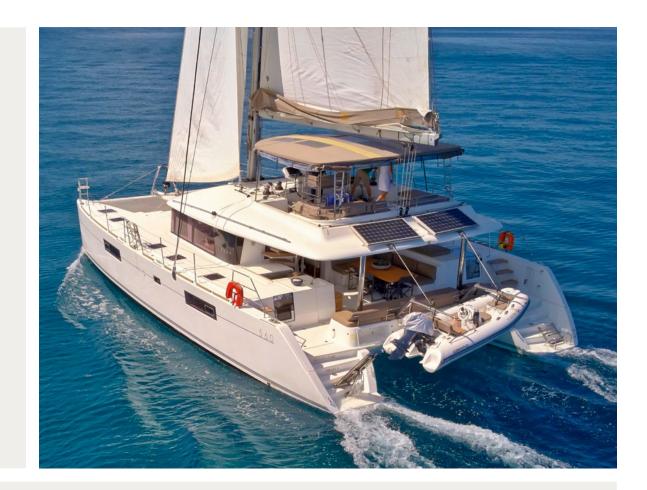

Golden Pearl is a 2016 Lagoon 560 S2 catamaran perfect for groups of up to 8 guests. In this lateral galley down version, means larger living room space as well as more space per cabin. Golden Pearl also offers large front & rear deck areas and comfortable sitting in her large flybridge.

## S/CAT GOLDEN PEARL | SPECIFICATIONS

Builder/Type: Lagoon 560 S2

Built: **2016** 

L.O.A: 17,07m 56,00ft
Beam: 9,44m 30,97ft
Draft: 1,50m 4,92ft
Main Engines: 2x 110hp Yanmar

**17,5**Kw Onan

Cruising speed: 9knots
Fuel Consumption: 30lt/hr