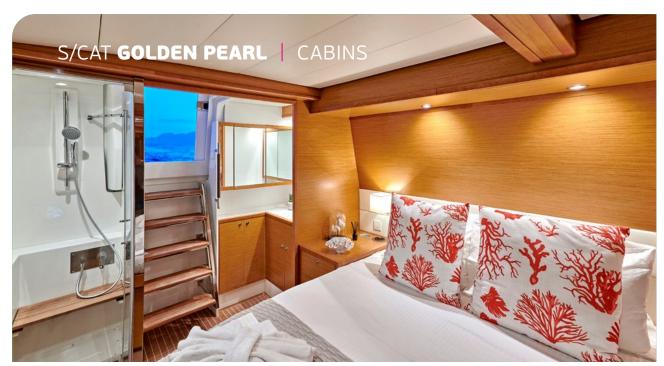

Golden Pearl is a 2016 Lagoon 560 S2 catamaran perfect for groups of up to 8 guests. In this lateral galley down version, means larger living room space as well as more space per cabin. Golden Pearl also offers large front & rear deck areas and comfortable sitting in her large flybridge.

**Accommodation**: 8 guests in 3 double & 1 twin-bunks cabin, all air-conditioned with en-suite facilities **Crew consisting of 3**: Captain, Chef & Hostess in separate compartments

**General Amenities**: Indoor & outdoor audio system (FUSION MS 205 with Bluetooth connectivity), Freezer, Generator, Inverter, 220v power sockets, USB sockets in cabins, water maker, water heater, full a/c with autonomous cabin temperature setting, Deck shower on both aft & port side, Swimming ladders, solar panels, on board wifi internet, Nespresso machine, microwave, Hydraulic Gangway (3m)