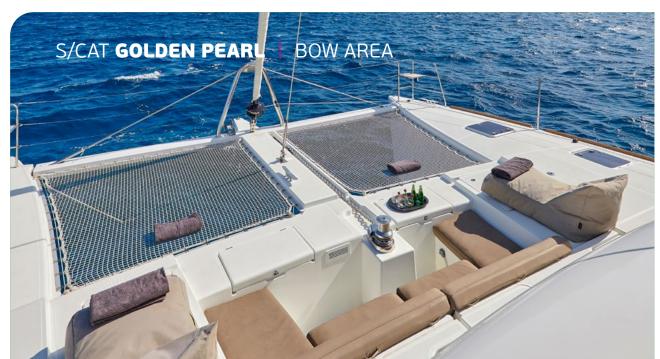

Golden Pearl is a 2016 Lagoon 560 S2 catamaran perfect for groups of up to 8 guests. In this lateral galley down version, means larger living room space as well as more space per cabin. Golden Pearl also offers large front & rear deck areas and comfortable sitting in her large flybridge.