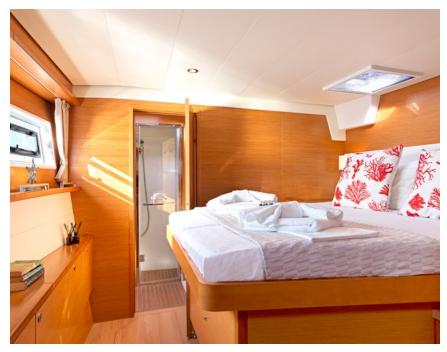

**Accommodation**: 8 guests in 3 double & 1 twin-bunks cabin, all air-conditioned with en-suite facilities **Crew consisting of 3**: Captain, Chef & Hostess in separate compartments

**General Amenities**: Indoor & outdoor audio system (FUSION MS 205 with Bluetooth connectivity), Freezer, Generator, Inverter, 220v power sockets, USB sockets in cabins, water maker, water heater, full a/c with autonomous cabin temperature setting, Deck shower on both aft & port side, Swimming ladders, solar panels, on board wifi internet, Nespresso machine, microwave, Hydraulic Gangway (3m)