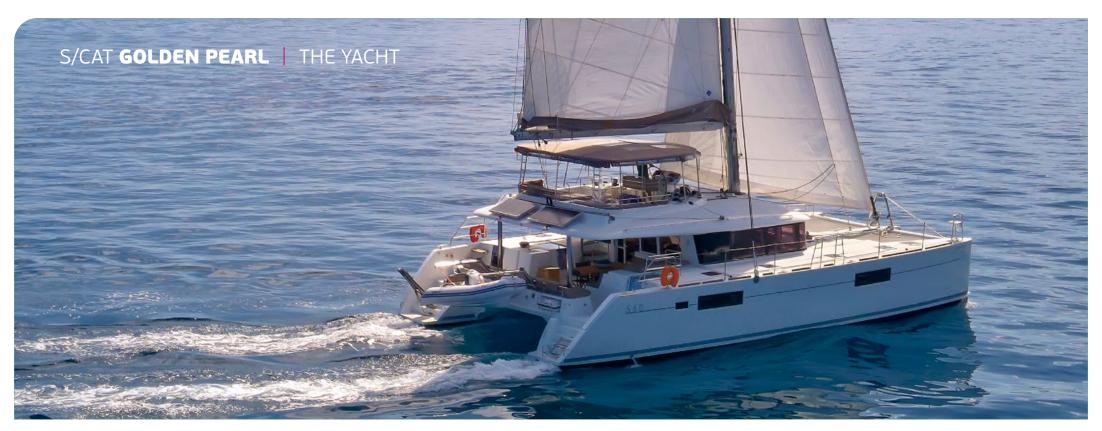

Golden Pearl is a 2016 Lagoon 560 S2 catamaran perfect for groups of up to 8 guests. In this lateral galley down version, means larger living room space as well as more space per cabin. Golden Pearl also offers large front & rear deck areas and comfortable sitting in her large flybridge.