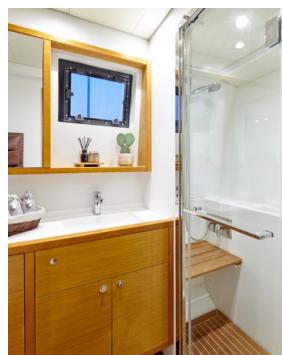

**Accommodation**: 8 guests in 3 double & 1 twin-bunks cabin, all air-conditioned with en-suite facilities **Crew consisting of 3**: Captain, Chef & Hostess in separate compartments

**General Amenities**: Indoor & outdoor audio system (FUSION MS 205 with Bluetooth connectivity), Freezer, Generator, Inverter, 220v power sockets, USB sockets in cabins, water maker, water heater, full a/c with autonomous cabin temperature setting, Deck shower on both aft & port side, Swimming ladders, solar panels, on board wifi internet, Nespresso machine, microwave, Hydraulic Gangway (3m)