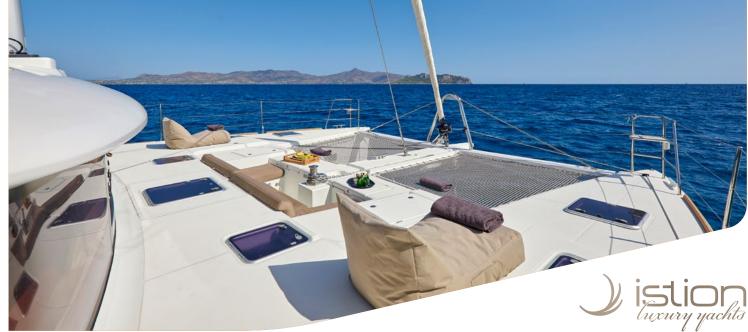

Golden Pearl is a 2016 Lagoon 560 S2 catamaran perfect for groups of up to 8 guests. In this lateral galley down version, means larger living room space as well as more space per cabin. Golden Pearl also offers large front & rear deck areas and comfortable sitting in her large flybridge.

## KEY FEATURES

DWNER'S VERSION LAYOUT / SPACIOUS OUTDOOR & INDOORS GUEST SPACES / VARIOUS WATER TOYS / FAMILY AND CHILDREN ERIENDLY YACHT