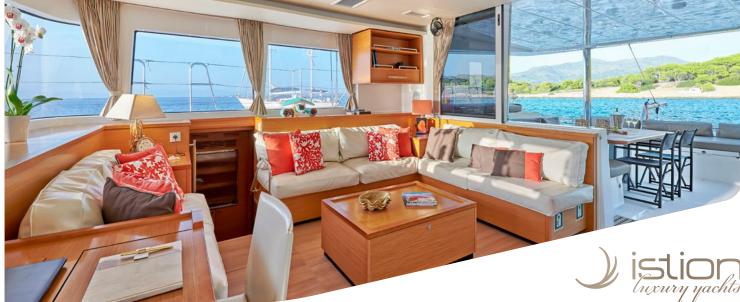

Golden Pearl is a 2016 Lagoon 560 S2 catamaran perfect for groups of up to 8 guests. In this lateral galley down version, means larger living room space as well as more space per cabin. Golden Pearl also offers large front & rear deck areas and comfortable sitting in her large flybridge.

**Accommodation**: 8 guests in 3 double & 1 twin-bunks cabin, all air-conditioned with en-suite facilities **Crew consisting of 3**: Captain, Chef & Hostess in separate compartments

**General Amenities**: Indoor & outdoor audio system (FUSION MS 205 with Bluetooth connectivity), Freezer, Generator, Inverter, 220v power sockets, USB sockets in cabins, water maker, water heater, full a/c with autonomous cabin temperature setting, Deck shower on both aft & port side, Swimming ladders, solar panels, on board wifi internet, Nespresso machine, microwave, Hydraulic Gangway (3m)