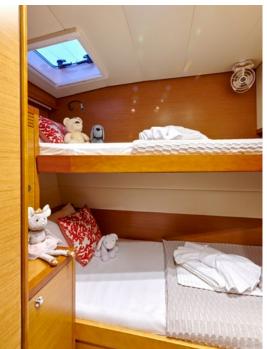

**Accommodation**: 8 guests in 3 double & 1 twin-bunks cabin, all air-conditioned with en-suite facilities **Crew consisting of 3**: Captain, Chef & Hostess in separate compartments

**General Amenities**: Indoor & outdoor audio system (FUSION MS 205 with Bluetooth connectivity), Freezer, Generator, Inverter, 220v power sockets, USB sockets in cabins, water maker, water heater, full a/c with autonomous cabin temperature setting, Deck shower on both aft & port side, Swimming ladders, solar panels, on board wifi internet, Nespresso machine, microwave, Hydraulic Gangway (3m)