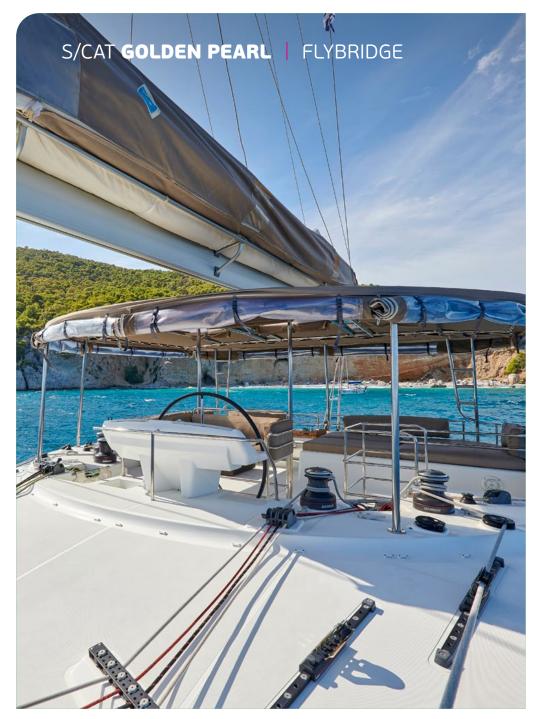

Golden Pearl is a 2016 Lagoon 560 S2 catamaran perfect for groups of up to 8 guests. In this lateral galley down version, means larger living room space as well as more space per cabin. Golden Pearl also offers large front & rear deck areas and comfortable sitting in her large flybridge.

## KEY FEATURES

DWNER'S VERSION LAYOUT / SPACIOUS OUTDOOR & INDOORS GUEST SPACES / VARIOUS WATER TOYS / FAMILY AND CHILDREN ERIENDLY YACHT