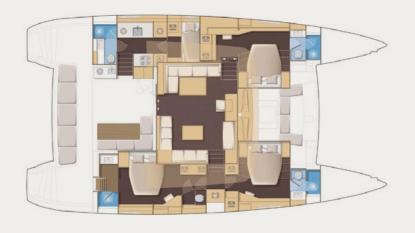

## KEY FEATURES

DWNER'S VERSION LAYOUT / SPACIOUS OUTDOOR & INDOORS GUEST SPACES / VARIOUS WATER TOYS / FAMILY AND CHILDREN ERIENDLY YACHT

**Accommodation**: 8 guests in 3 double & 1 twin-bunks cabin, all air-conditioned with en-suite facilities **Crew consisting of 3**: Captain, Chef & Hostess in separate compartments

**General Amenities**: Indoor & outdoor audio system (FUSION MS 205 with Bluetooth connectivity), Freezer, Generator, Inverter, 220v power sockets, USB sockets in cabins, water maker, water heater, full a/c with autonomous cabin temperature setting, Deck shower on both aft & port side, Swimming ladders, solar panels, on board wifi internet, Nespresso machine, microwave, Hydraulic Gangway (3m)