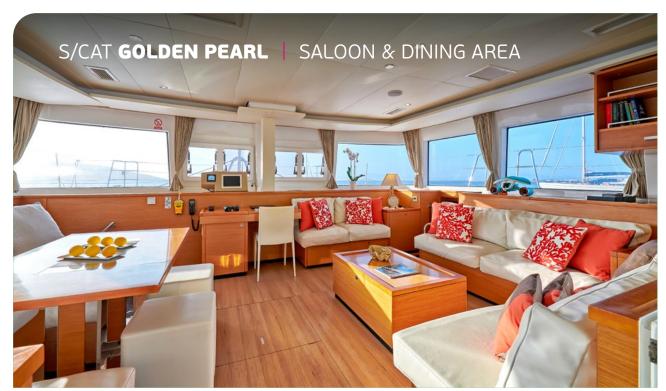

Golden Pearl is a 2016 Lagoon 560 S2 catamaran perfect for groups of up to 8 guests. In this lateral galley down version, means larger living room space as well as more space per cabin. Golden Pearl also offers large front & rear deck areas and comfortable sitting in her large flybridge.

**Accommodation**: 8 guests in 3 double & 1 twin-bunks cabin, all air-conditioned with en-suite facilities **Crew consisting of 3**: Captain, Chef & Hostess in separate compartments

**General Amenities**: Indoor & outdoor audio system (FUSION MS 205 with Bluetooth connectivity), Freezer, Generator, Inverter, 220v power sockets, USB sockets in cabins, water maker, water heater, full a/c with autonomous cabin temperature setting, Deck shower on both aft & port side, Swimming ladders, solar panels, on board wifi internet, Nespresso machine, microwave, Hydraulic Gangway (3m)