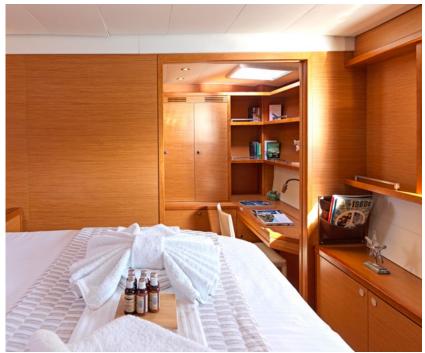

**Accommodation**: 8 guests in 3 double & 1 twin-bunks cabin, all air-conditioned with en-suite facilities **Crew consisting of 3**: Captain, Chef & Hostess in separate compartments

**General Amenities**: Indoor & outdoor audio system (FUSION MS 205 with Bluetooth connectivity), Freezer, Generator, Inverter, 220v power sockets, USB sockets in cabins, water maker, water heater, full a/c with autonomous cabin temperature setting, Deck shower on both aft & port side, Swimming ladders, solar panels, on board wifi internet, Nespresso machine, microwave, Hydraulic Gangway (3m)