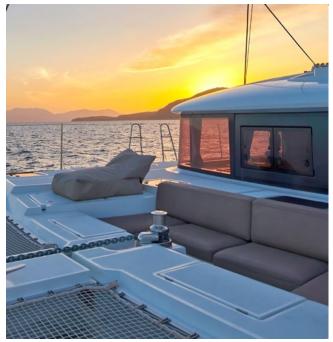

Golden Pearl is a 2016 Lagoon 560 S2 catamaran perfect for groups of up to 8 guests. In this lateral galley down version, means larger living room space as well as more space per cabin. Golden Pearl also offers large front & rear deck areas and comfortable sitting in her large flybridge.

## KEY FEATURES

DWNER'S VERSION LAYOUT / SPACIOUS OUTDOOR & INDOORS GUEST SPACES / VARIOUS WATER TOYS / FAMILY AND CHILDREN ERIENDLY YACHT