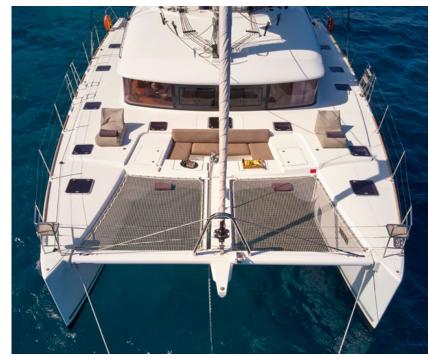

Golden Pearl is a 2016 Lagoon 560 S2 catamaran perfect for groups of up to 8 guests. In this lateral galley down version, means larger living room space as well as more space per cabin. Golden Pearl also offers large front & rear deck areas and comfortable sitting in her large flybridge.

## S/CAT GOLDEN PEARL | SPECIFICATIONS

Builder/Type: Lagoon 560 S2

Built: **2016** 

L.O.A: 17,07m 56,00ft
Beam: 9,44m 30,97ft
Draft: 1,50m 4,92ft
Main Engines: 2x 110hp Yanmar

**17,5**Kw Onan

Cruising speed: 9knots
Fuel Consumption: 30lt/hr