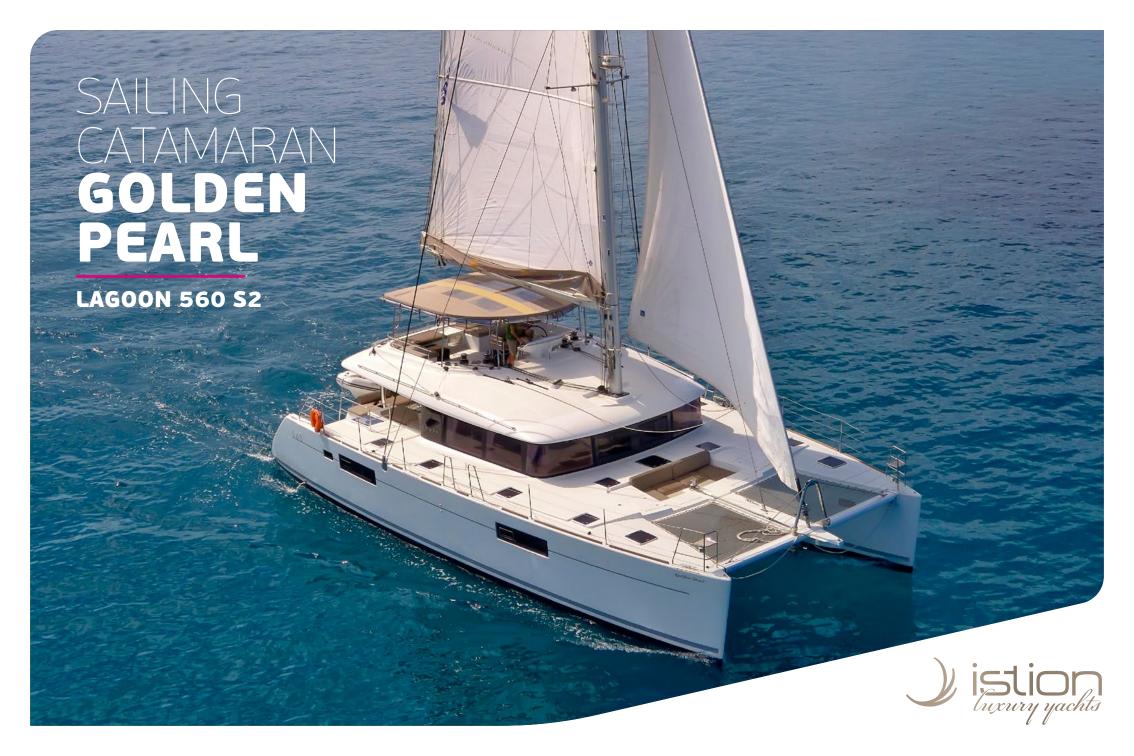

Golden Pearl is a 2016 Lagoon 560 S2 catamaran perfect for groups of up to 8 guests. In this lateral galley down version, means larger living room space as well as more space per cabin. Golden Pearl also offers large front & rear deck areas and comfortable sitting in her large flybridge.

## S/CAT GOLDEN PEARL | SPECIFICATIONS

Builder/Type: Lagoon 560 S2

Built: **2016** 

L.O.A: 17,07m 56,00ft
Beam: 9,44m 30,97ft
Draft: 1,50m 4,92ft
Main Engines: 2x 110hp Yanmar

**17,5**Kw Onan

Cruising speed: 9knots
Fuel Consumption: 30lt/hr