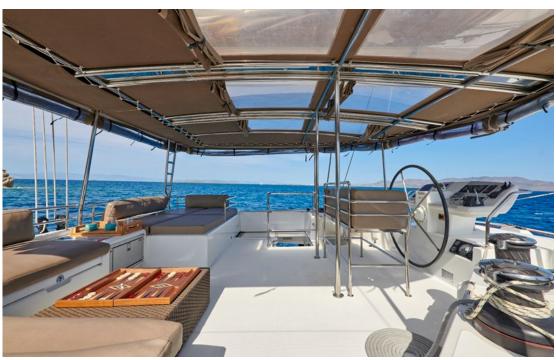

Golden Pearl is a 2016 Lagoon 560 S2 catamaran perfect for groups of up to 8 guests. In this lateral galley down version, means larger living room space as well as more space per cabin. Golden Pearl also offers large front & rear deck areas and comfortable sitting in her large flybridge.

## KEY FEATURES

DWNER'S VERSION LAYOUT / SPACIOUS OUTDOOR & INDOORS GUEST SPACES / VARIOUS WATER TOYS / FAMILY AND CHILDREN ERIENDLY YACHT