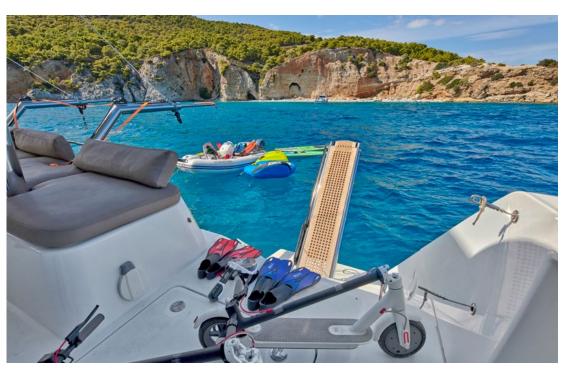

**Tender & Toys**: 3.80m Grand Rib (GRP hull), 40hp Yamaha engine, 2x tubes, water ski (adults & kids), wakeboard, kayak, 2x SUP, sea scooter, fishing gear, snorkeling gear