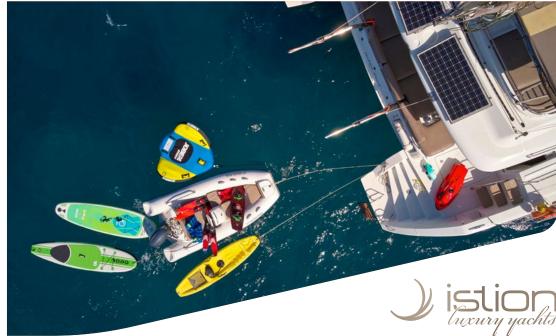

**Tender & Toys**: 3.80m Grand Rib (GRP hull), 40hp Yamaha engine, 2x tubes, water ski (adults & kids), wakeboard, kayak, 2x SUP, sea scooter, fishing gear, snorkeling gear