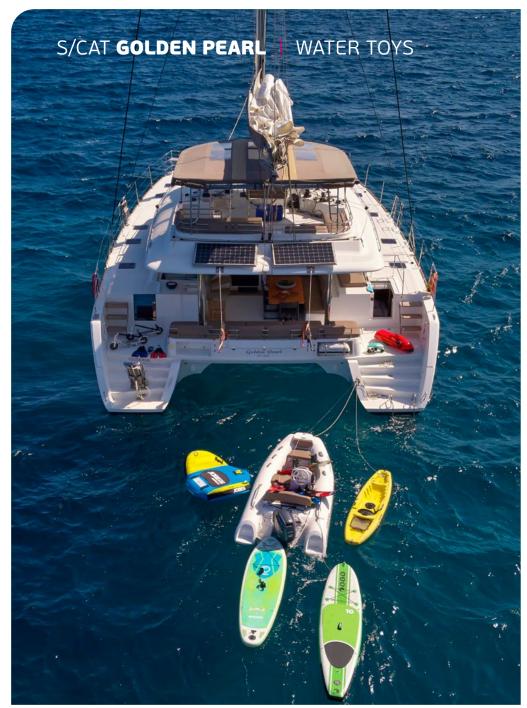

**Tender & Toys**: 3.80m Grand Rib (GRP hull), 40hp Yamaha engine, 2x tubes, water ski (adults & kids), wakeboard, kayak, 2x SUP, sea scooter, fishing gear, snorkeling gear