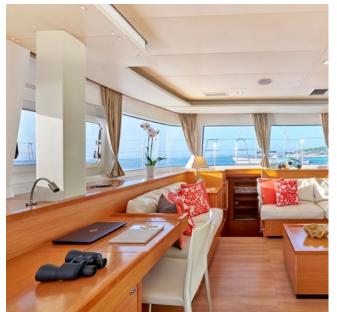

Golden Pearl is a 2016 Lagoon 560 S2 catamaran perfect for groups of up to 8 guests. In this lateral galley down version, means larger living room space as well as more space per cabin. Golden Pearl also offers large front & rear deck areas and comfortable sitting in her large flybridge.

**Accommodation**: 8 guests in 3 double & 1 twin-bunks cabin, all air-conditioned with en-suite facilities **Crew consisting of 3**: Captain, Chef & Hostess in separate compartments

**General Amenities**: Indoor & outdoor audio system (FUSION MS 205 with Bluetooth connectivity), Freezer, Generator, Inverter, 220v power sockets, USB sockets in cabins, water maker, water heater, full a/c with autonomous cabin temperature setting, Deck shower on both aft & port side, Swimming ladders, solar panels, on board wifi internet, Nespresso machine, microwave, Hydraulic Gangway (3m)