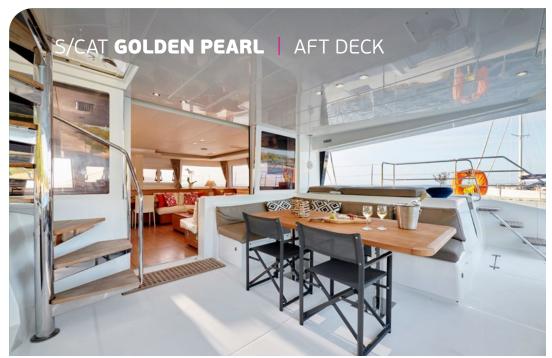

**Accommodation**: 8 guests in 3 double & 1 twin-bunks cabin, all air-conditioned with en-suite facilities **Crew consisting of 3**: Captain, Chef & Hostess in separate compartments

**General Amenities**: Indoor & outdoor audio system (FUSION MS 205 with Bluetooth connectivity), Freezer, Generator, Inverter, 220v power sockets, USB sockets in cabins, water maker, water heater, full a/c with autonomous cabin temperature setting, Deck shower on both aft & port side, Swimming ladders, solar panels, on board wifi internet, Nespresso machine, microwave, Hydraulic Gangway (3m)