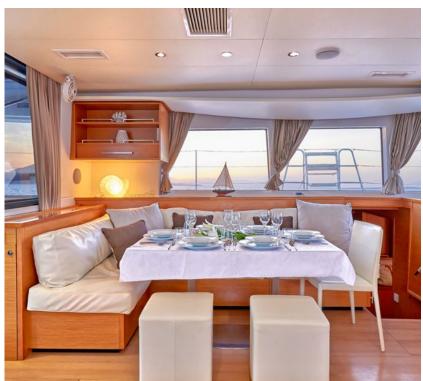

Golden Pearl is a 2016 Lagoon 560 S2 catamaran perfect for groups of up to 8 guests. In this lateral galley down version, means larger living room space as well as more space per cabin. Golden Pearl also offers large front & rear deck areas and comfortable sitting in her large flybridge.

**Accommodation**: 8 guests in 3 double & 1 twin-bunks cabin, all air-conditioned with en-suite facilities **Crew consisting of 3**: Captain, Chef & Hostess in separate compartments

**General Amenities**: Indoor & outdoor audio system (FUSION MS 205 with Bluetooth connectivity), Freezer, Generator, Inverter, 220v power sockets, USB sockets in cabins, water maker, water heater, full a/c with autonomous cabin temperature setting, Deck shower on both aft & port side, Swimming ladders, solar panels, on board wifi internet, Nespresso machine, microwave, Hydraulic Gangway (3m)