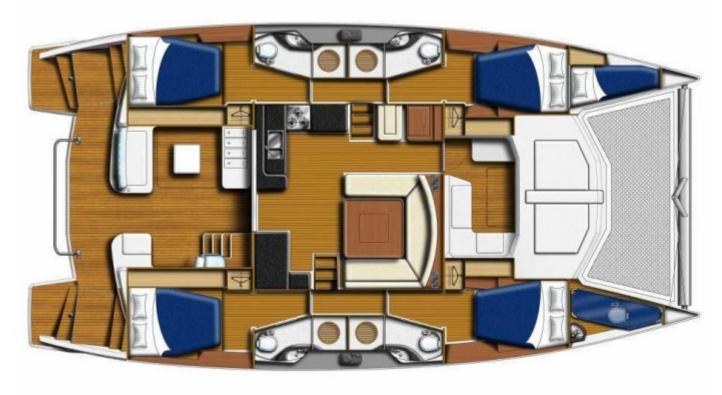

### **Specifications**

Year of build: 2015

Length feet: 48

**Draft (m):** 1.12

Cabins: 4

**Length (m):** 14.6

Beam (m): 7.31

Guests: 6

Number of heads: 4

Cruising Speed (knots): 7.5

Crew members: 2 Max speed (knots): 10

## **Equipment**

**Accommodation** 6 guests in 4 QUEEN cabins, all with ensuite facilities.

TV Screen & DVD Player, An extensive library of books, DVDs and Games, CD Player Stereo, indoor and outdoor speakers, iPod, Sirius