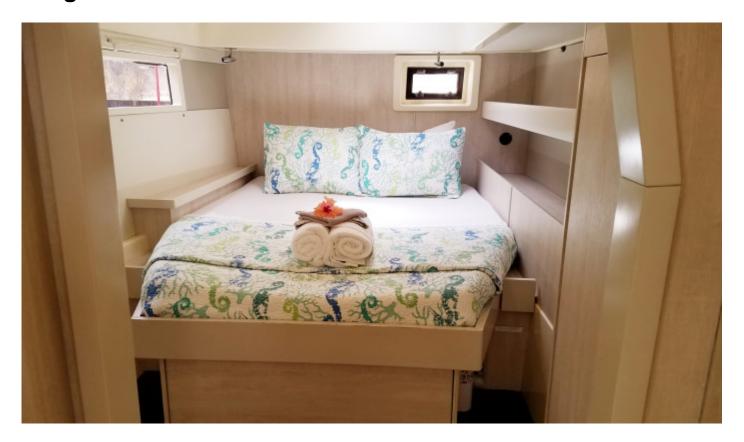

#### **Information**

**Endless Options** is an airy and chic 48 ft. 2015 Leopard catamaran. With her welcoming island-style décor, she offers spacious indoor and outdoor areas ideal for families or groups of friends. **Endless Options** features four queen cabins, each equipped with air conditioning and ensuite facilities, accommodating a total of six guests. She also boasts expansive dining areas, state-of-the-art entertainment systems, and a variety of water toys to enjoy.

## **Equipment**

**Accommodation** 6 guests in 4 QUEEN cabins, all with ensuite facilities.

TV Screen & DVD Player, An extensive library of books, DVDs and Games, CD Player Stereo, indoor and outdoor speakers, iPod, Sirius