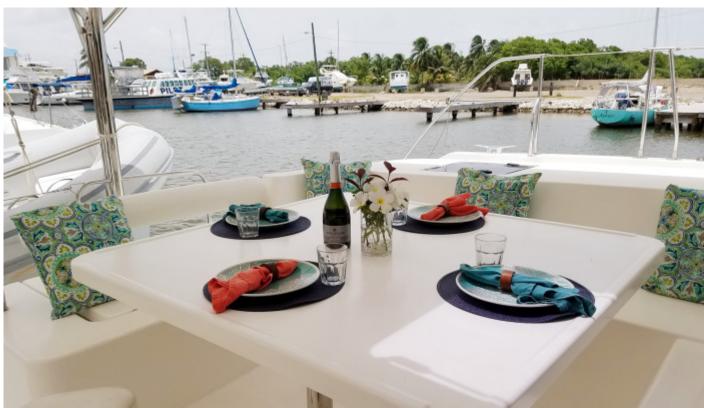

#### **Information**

**Endless Options** is an airy and chic 48 ft. 2015 Leopard catamaran. With her welcoming island-style décor, she offers spacious indoor and outdoor areas ideal for families or groups of friends. **Endless Options** features four queen cabins, each equipped with air conditioning and ensuite facilities, accommodating a total of six guests. She also boasts expansive dining areas, state-of-the-art entertainment systems, and a variety of water toys to enjoy.