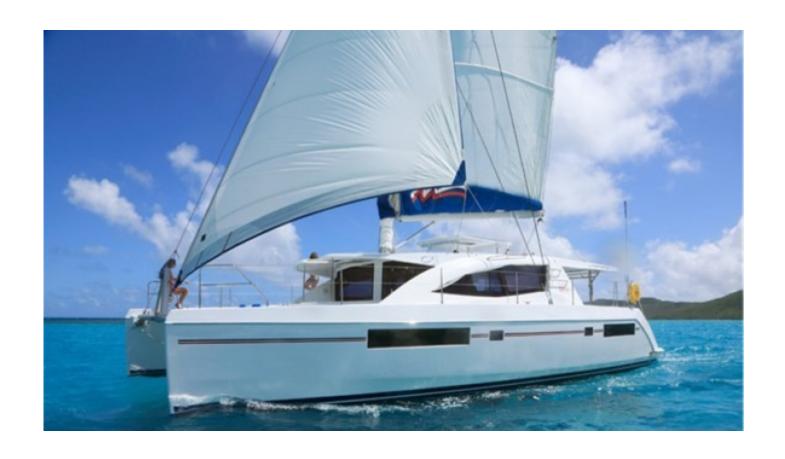

# **Endless option**

#### **Information**

**Endless Options** is an airy and chic 48 ft. 2015 Leopard catamaran. With her welcoming island-style décor, she offers spacious indoor and outdoor areas ideal for families or groups of friends. **Endless Options** features four queen cabins, each equipped with air conditioning and ensuite facilities, accommodating a total of six guests. She also boasts expansive dining areas, state-of-the-art entertainment systems, and a variety of water toys to enjoy.