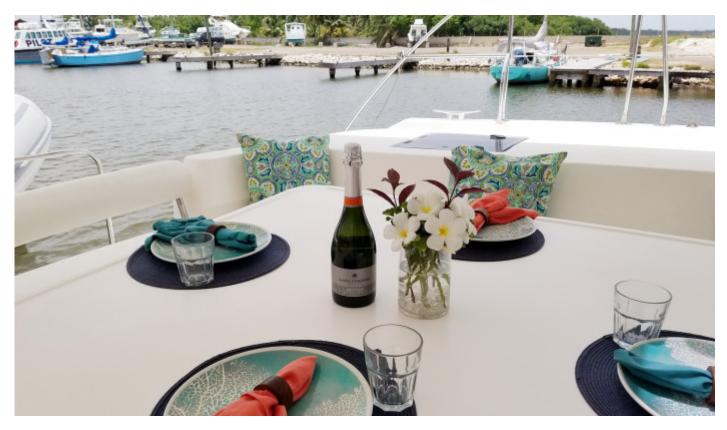

# **Endless option**

#### **Information**

**Endless Options** is an airy and chic 48 ft. 2015 Leopard catamaran. With her welcoming island-style décor, she offers spacious indoor and outdoor areas ideal for families or groups of friends. **Endless Options** features four queen cabins, each equipped with air conditioning and ensuite facilities, accommodating a total of six guests. She also boasts expansive dining areas, state-of-the-art entertainment systems, and a variety of water toys to enjoy.