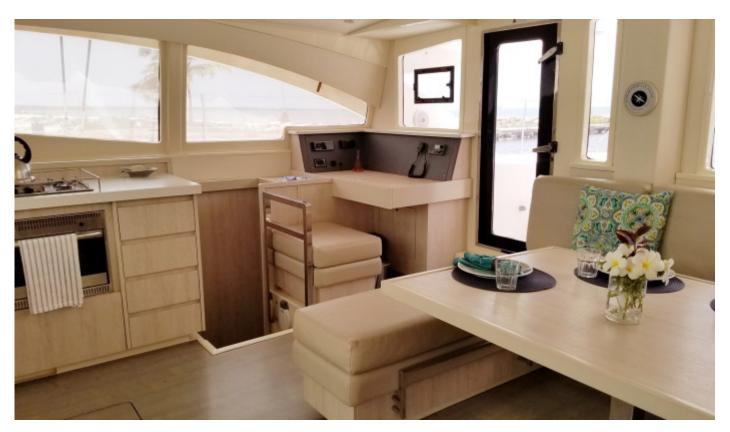

#### **Information**

**Endless Options** is an airy and chic 48 ft. 2015 Leopard catamaran. With her welcoming island-style décor, she offers spacious indoor and outdoor areas ideal for families or groups of friends. **Endless Options** features four queen cabins, each equipped with air conditioning and ensuite facilities, accommodating a total of six guests. She also boasts expansive dining areas, state-of-the-art entertainment systems, and a variety of water toys to enjoy.