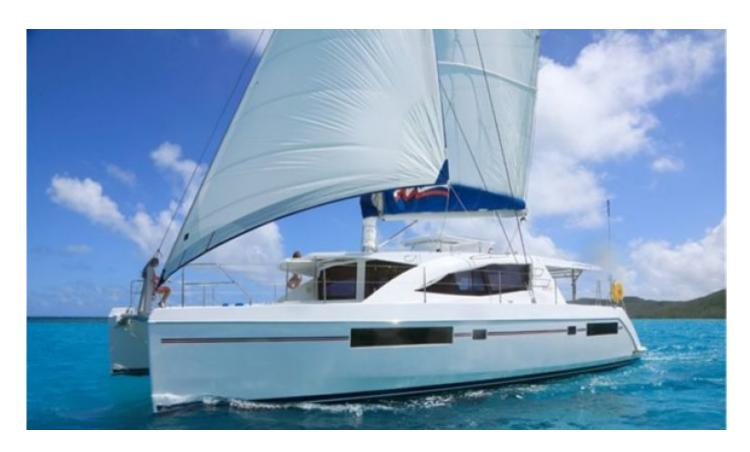

# **Endless option**

#### **Information**

**Endless Options** is an airy and chic 48 ft. 2015 Leopard catamaran. With her welcoming island-style décor, she offers spacious indoor and outdoor areas ideal for families or groups of friends. **Endless Options** features four queen cabins, each equipped with air conditioning and ensuite facilities, accommodating a total of six guests. She also boasts expansive dining areas, state-of-the-art entertainment systems, and a variety of water toys to enjoy.

### **Specifications**

Year of build: 2015

Length feet: 48

**Draft (m):** 1.12

Cabins: 4

**Length (m):** 14.6

Beam (m): 7.31

Guests: 6