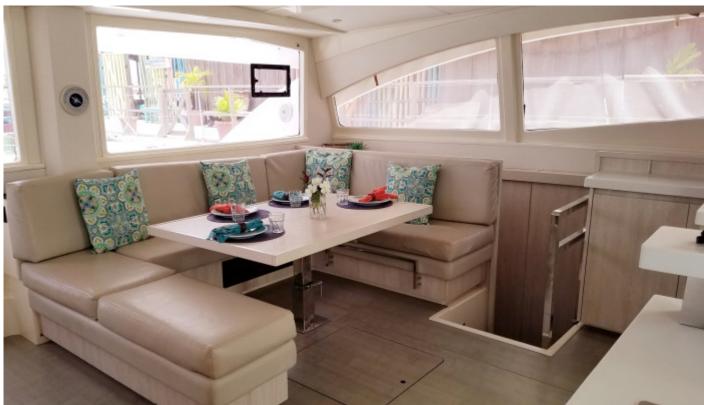

#### **Information**

**Endless Options** is an airy and chic 48 ft. 2015 Leopard catamaran. With her welcoming island-style décor, she offers spacious indoor and outdoor areas ideal for families or groups of friends. **Endless Options** features four queen cabins, each equipped with air conditioning and ensuite facilities, accommodating a total of six guests. She also boasts expansive dining areas, state-of-the-art entertainment systems, and a variety of water toys to enjoy.

## **Equipment**

**Accommodation** 6 guests in 4 QUEEN cabins, all with ensuite facilities.

TV Screen & DVD Player, An extensive library of books, DVDs and Games, CD Player Stereo, indoor and outdoor speakers, iPod, Sirius