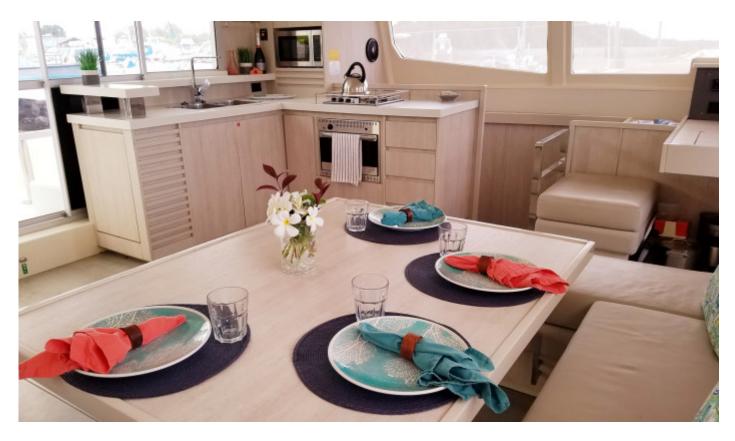

#### **Information**

**Endless Options** is an airy and chic 48 ft. 2015 Leopard catamaran. With her welcoming island-style décor, she offers spacious indoor and outdoor areas ideal for families or groups of friends. **Endless Options** features four queen cabins, each equipped with air conditioning and ensuite facilities, accommodating a total of six guests. She also boasts expansive dining areas, state-of-the-art entertainment systems, and a variety of water toys to enjoy.

## **Equipment**

**Accommodation** 6 guests in 4 QUEEN cabins, all with ensuite facilities.

TV Screen & DVD Player, An extensive library of books, DVDs and Games, CD Player Stereo, indoor and outdoor speakers, iPod, Sirius