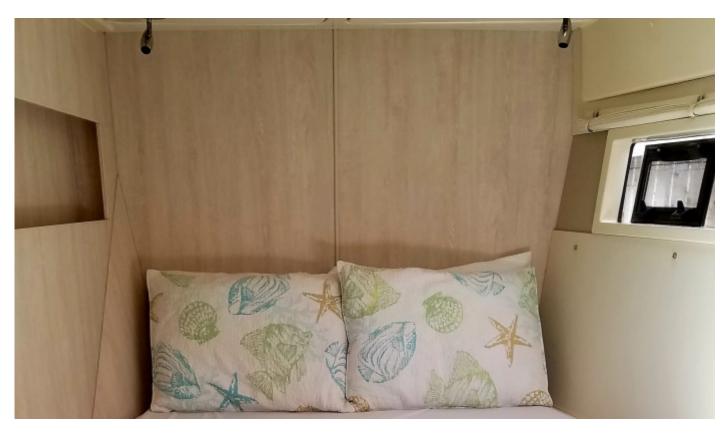

#### **Information**

**Endless Options** is an airy and chic 48 ft. 2015 Leopard catamaran. With her welcoming island-style décor, she offers spacious indoor and outdoor areas ideal for families or groups of friends. **Endless Options** features four queen cabins, each equipped with air conditioning and ensuite facilities, accommodating a total of six guests. She also boasts expansive dining areas, state-of-the-art entertainment systems, and a variety of water toys to enjoy.

## **Equipment**

**Accommodation** 6 guests in 4 QUEEN cabins, all with ensuite facilities.

TV Screen & DVD Player, An extensive library of books, DVDs and Games, CD Player Stereo, indoor and outdoor speakers, iPod, Sirius