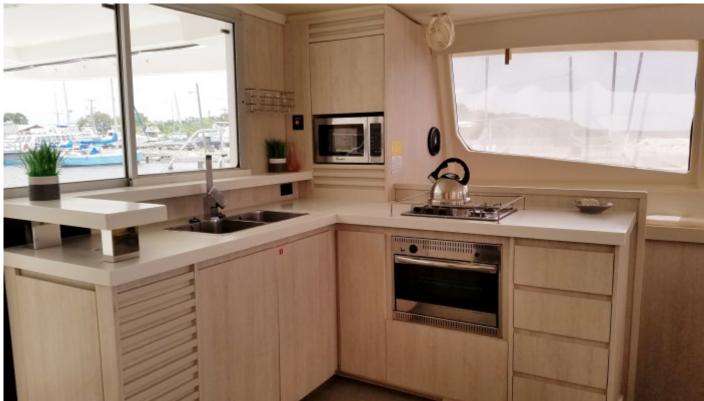

#### **Information**

**Endless Options** is an airy and chic 48 ft. 2015 Leopard catamaran. With her welcoming island-style décor, she offers spacious indoor and outdoor areas ideal for families or groups of friends. **Endless Options** features four queen cabins, each equipped with air conditioning and ensuite facilities, accommodating a total of six guests. She also boasts expansive dining areas, state-of-the-art entertainment systems, and a variety of water toys to enjoy.