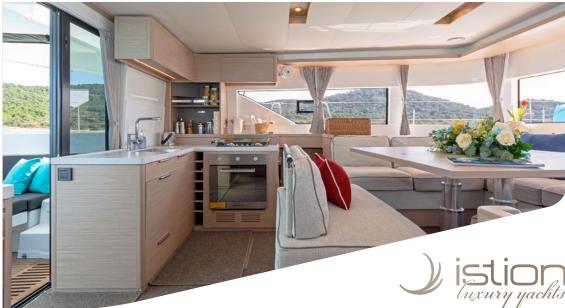

Set sail on an unforgettable adventure aboard Effie Star Lagoon 51, featuring a unique layout and an innovative ergonomic design that includes five luxurious cabins, comfortably accommodating up to 10 guests. Effie Star is perfect for family & friends seeking both entertainment and quiet moments of privacy while cruising through the Greek Islands.

**Accommodation**: 10 guests in 4 double cabins, all with en-suite facilities

& 1 French double that shares bathroom

**Crew consisting of 2**: Captain & Cook/Hostess in separate compartments

General Amenities: Wi-Fi connection on board, Watermaker, Generator, Air-condition, Barbeque