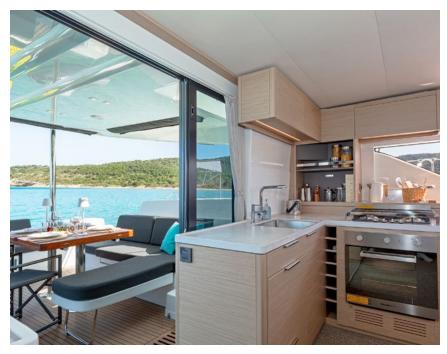

**Accommodation**: 10 guests in 4 double cabins, all with en-suite facilities

& 1 French double that shares bathroom

**Crew consisting of 2**: Captain & Cook/Hostess in separate compartments

General Amenities: Wi-Fi connection on board, Watermaker, Generator, Air-condition, Barbeque