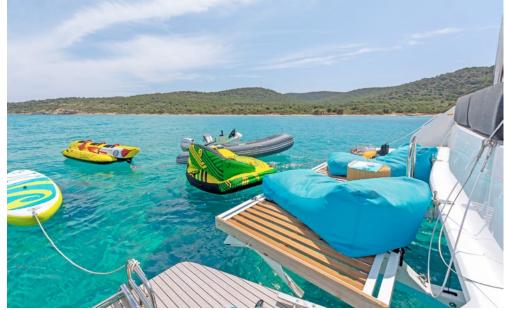

**Tender & Toys**: Highfield CL 390 Deluxe (Overall Length 3,90m) / 40hp Honda outboard (aluminum hull, console & integrated rear seat with cushion and maximum capacity 6 persons),

Tubes, Banana Boat, Kneeboard, Double Water Skis adults & children, Beach games,

Snorkeling & Fishing equipment, Wakeboard, 2x SUP, 2x Sea Scooter