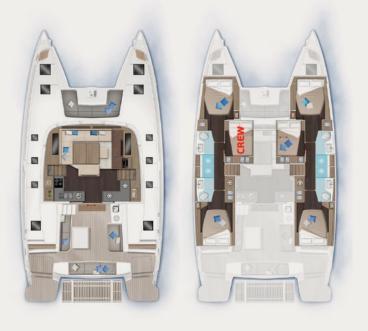

Set sail on an unforgettable adventure aboard Effie Star Lagoon 51, featuring a unique layout and an innovative ergonomic design that includes five luxurious cabins, comfortably accommodating up to 10 guests. Effie Star is perfect for family & friends seeking both entertainment and quiet moments of privacy while cruising through the Greek Islands.

## **KEY FEATURES**

BRAND NEW, BUILT IN 2025 / ACCOMMODATES UP TO 10 GUESTS IN 5 CABINS / SPACIOUS FLYBRIDGE THAT OFFERS PANORAMIC VIEWS / THOUGHTFULLY DESIGNED LAYOUT WITH ERGONOMIC LIVING SPACES / SWIMMING PLATFORM WITH EASY WATER ACCESS

**Accommodation**: 10 guests in 4 double cabins, all with en-suite facilities

& 1 French double that shares bathroom

**Crew consisting of 2**: Captain & Cook/Hostess in separate compartments

General Amenities: Wi-Fi connection on board, Watermaker, Generator, Air-condition, Barbeque