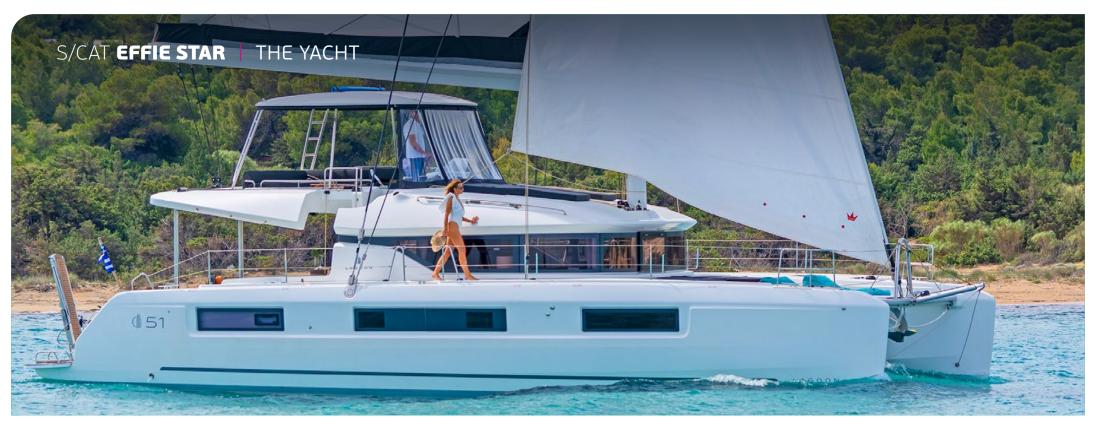

Set sail on an unforgettable adventure aboard Effie Star Lagoon 51, featuring a unique layout and an innovative ergonomic design that includes five luxurious cabins, comfortably accommodating up to 10 guests. Effie Star is perfect for family & friends seeking both entertainment and quiet moments of privacy while cruising through the Greek Islands.

## **KEY FEATURES**

BRAND NEW, BUILT IN 2025 / ACCOMMODATES UP TO 10 GUESTS IN 5 CABINS / SPACIOUS FLYBRIDGE THAT OFFERS PANORAMIC VIEWS / THOUGHTFULLY DESIGNED LAYOUT WITH ERGONOMIC LIVING SPACES / SWIMMING PLATFORM WITH EASY WATER ACCESS