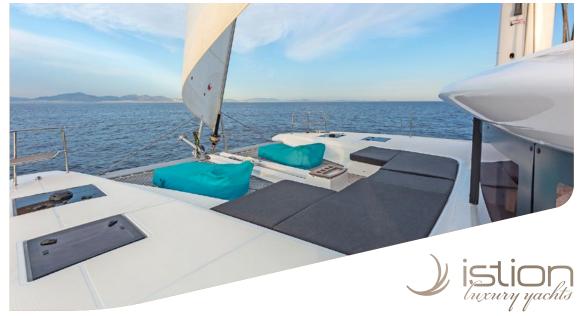

Set sail on an unforgettable adventure aboard Effie Star Lagoon 51, featuring a unique layout and an innovative ergonomic design that includes five luxurious cabins, comfortably accommodating up to 10 guests. Effie Star is perfect for family & friends seeking both entertainment and quiet moments of privacy while cruising through the Greek Islands.

## **KEY FEATURES**

BRAND NEW, BUILT IN 2025 / ACCOMMODATES UP TO 10 GUESTS IN 5 CABINS / SPACIOUS FLYBRIDGE THAT OFFERS PANORAMIC VIEWS / THOUGHTFULLY DESIGNED LAYOUT WITH ERGONOMIC LIVING SPACES / SWIMMING PLATFORM WITH EASY WATER ACCESS