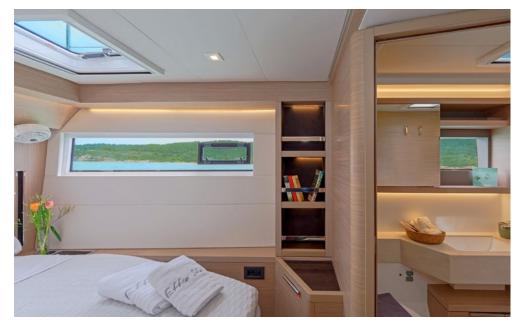

Set sail on an unforgettable adventure aboard Effie Star Lagoon 51, featuring a unique layout and an innovative ergonomic design that includes five luxurious cabins, comfortably accommodating up to 10 guests. Effie Star is perfect for family & friends seeking both entertainment and quiet moments of privacy while cruising through the Greek Islands.

**Accommodation**: 10 guests in 4 double cabins, all with en-suite facilities

& 1 French double that shares bathroom

**Crew consisting of 2**: Captain & Cook/Hostess in separate compartments

General Amenities: Wi-Fi connection on board, Watermaker, Generator, Air-condition, Barbeque