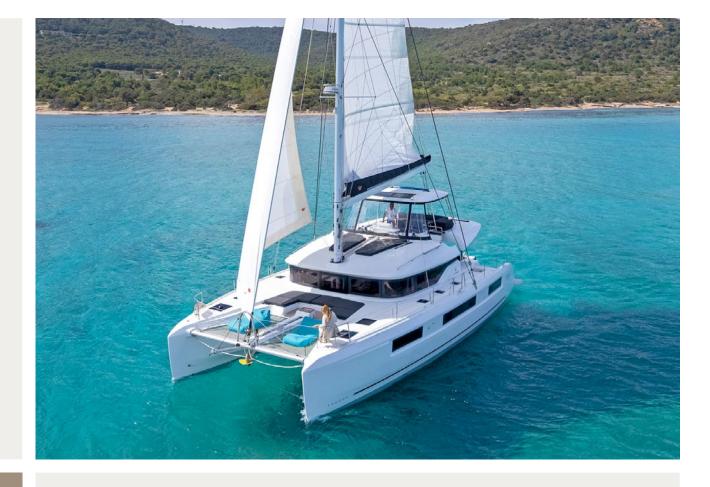

Set sail on an unforgettable adventure aboard Effie Star Lagoon 51, featuring a unique layout and an innovative ergonomic design that includes five luxurious cabins, comfortably accommodating up to 10 guests. Effie Star is perfect for family & friends seeking both entertainment and quiet moments of privacy while cruising through the Greek Islands.