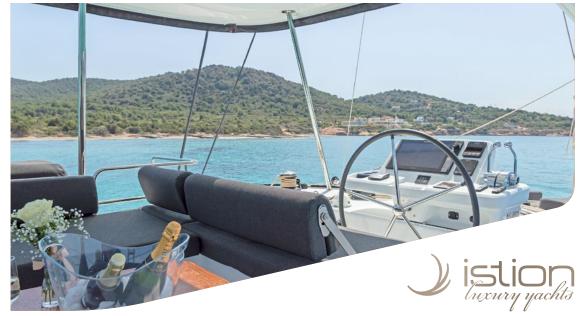

## **KEY FEATURES**

BRAND NEW, BUILT IN 2025 / ACCOMMODATES UP TO 10 GUESTS IN 5 CABINS / SPACIOUS FLYBRIDGE THAT OFFERS PANORAMIC VIEWS / THOUGHTFULLY DESIGNED LAYOUT WITH ERGONOMIC LIVING SPACES / SWIMMING PLATFORM WITH EASY WATER ACCESS

## S/CAT **EFFIE STAR** | SPECIFICATIONS

Builder/Type: Lagoon 51
Built: 2025

L.O.A:15,60m51,20ftBeam:8,10m26,70ftDraft:1,40m4,70ftMain Engines:2x 80hp Yanmar

Generator: 13Kw Onan

Cruising speed: 8knots Fuel Consumption: 25lt/hr