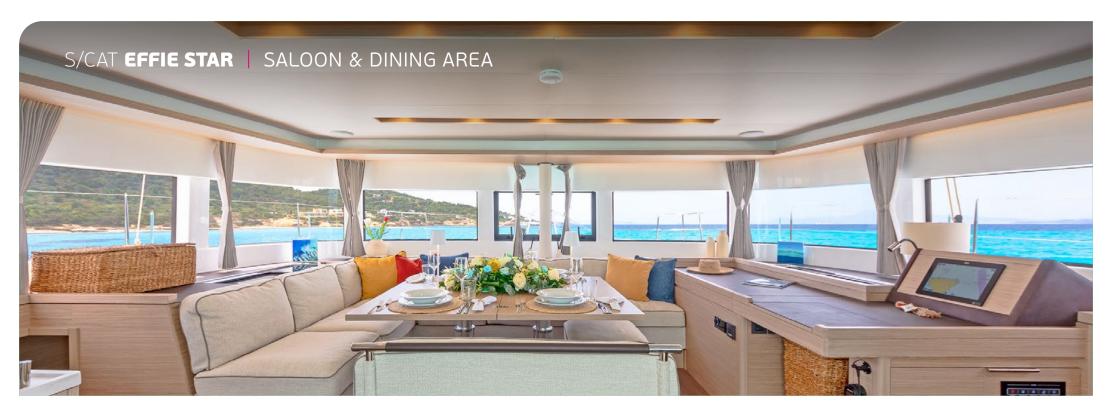

Set sail on an unforgettable adventure aboard Effie Star Lagoon 51, featuring a unique layout and an innovative ergonomic design that includes five luxurious cabins, comfortably accommodating up to 10 guests. Effie Star is perfect for family & friends seeking both entertainment and quiet moments of privacy while cruising through the Greek Islands.

## **KEY FEATURES**

BRAND NEW, BUILT IN 2025 / ACCOMMODATES UP TO 10 GUESTS IN 5 CABINS / SPACIOUS FLYBRIDGE THAT OFFERS PANORAMIC VIEWS / THOUGHTFULLY DESIGNED LAYOUT WITH ERGONOMIC LIVING SPACES / SWIMMING PLATFORM WITH EASY WATER ACCESS