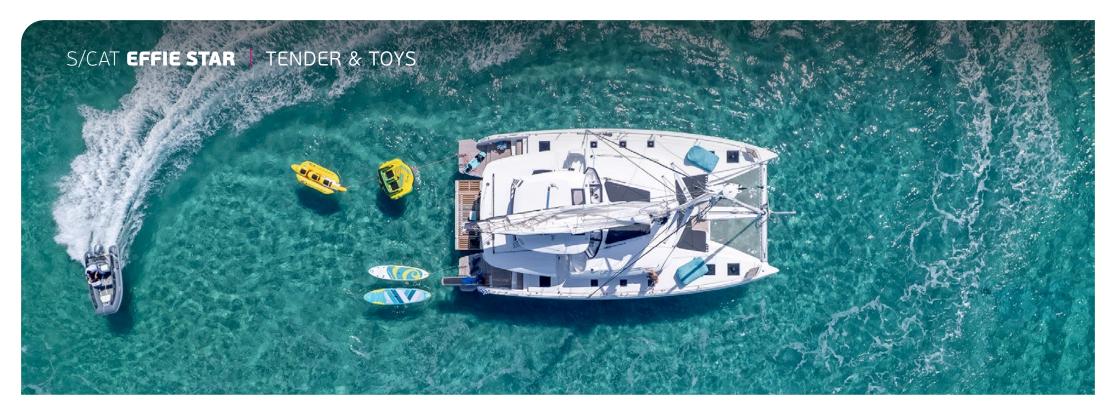

**Tender & Toys**: Highfield CL 390 Deluxe (Overall Length 3,90m) / 40hp Honda outboard (aluminum hull, console & integrated rear seat with cushion and maximum capacity 6 persons),

Tubes, Banana Boat, Kneeboard, Double Water Skis adults & children, Beach games,

Snorkeling & Fishing equipment, Wakeboard, 2x SUP, 2x Sea Scooter