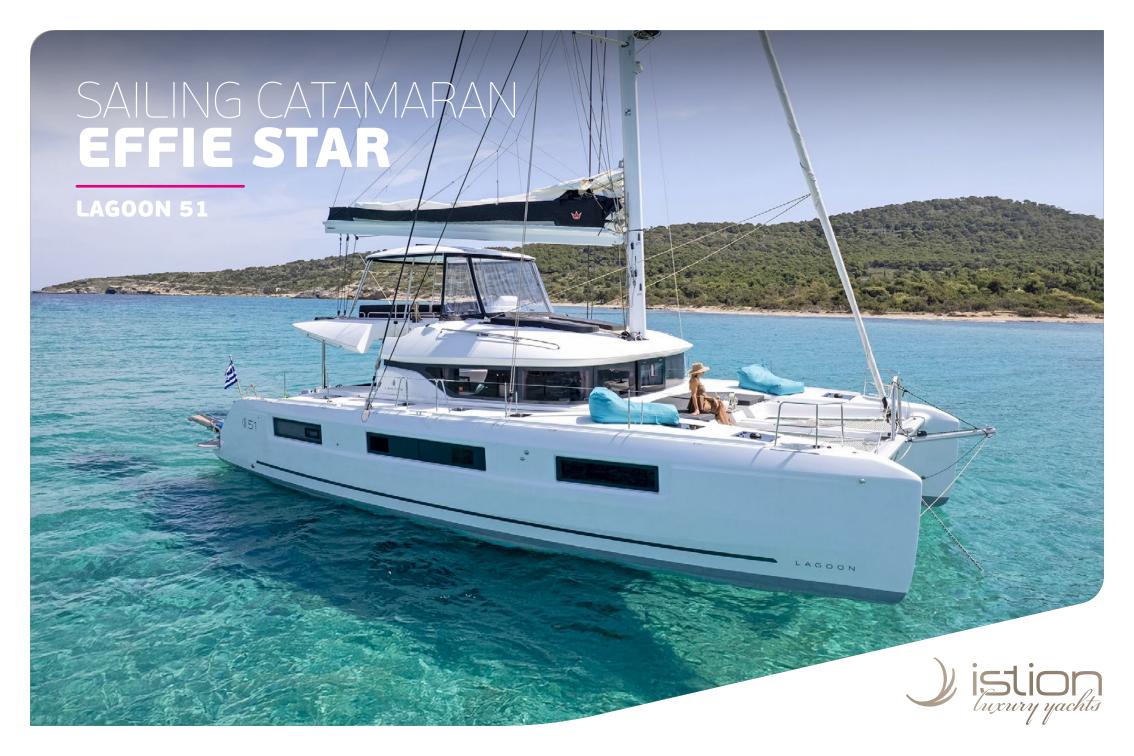

Set sail on an unforgettable adventure aboard Effie Star Lagoon 51, featuring a unique layout and an innovative ergonomic design that includes five luxurious cabins, comfortably accommodating up to 10 guests. Effie Star is perfect for family & friends seeking both entertainment and quiet moments of privacy while cruising through the Greek Islands.

## **KEY FEATURES**

BRAND NEW, BUILT IN 2025 / ACCOMMODATES UP TO 10 GUESTS IN 5 CABINS / SPACIOUS FLYBRIDGE THAT OFFERS PANORAMIC VIEWS / THOUGHTFULLY DESIGNED LAYOUT WITH ERGONOMIC LIVING SPACES / SWIMMING PLATFORM WITH EASY WATER ACCESS