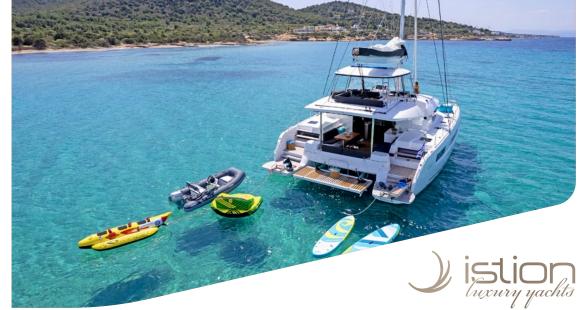

**Tender & Toys**: Highfield CL 390 Deluxe (Overall Length 3,90m) / 40hp Honda outboard (aluminum hull, console & integrated rear seat with cushion and maximum capacity 6 persons),

Tubes, Banana Boat, Kneeboard, Double Water Skis adults & children, Beach games,

Snorkeling & Fishing equipment, Wakeboard, 2x SUP, 2x Sea Scooter