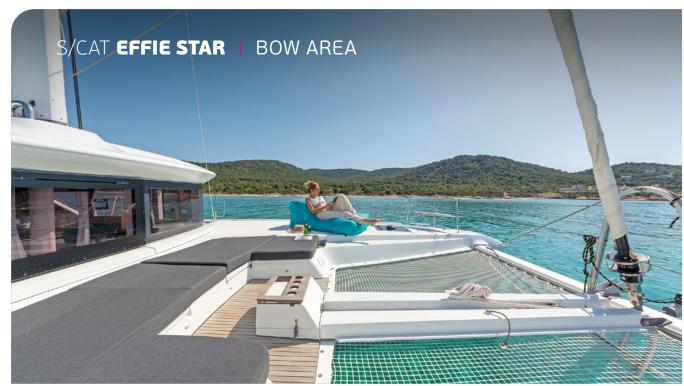

Set sail on an unforgettable adventure aboard Effie Star Lagoon 51, featuring a unique layout and an innovative ergonomic design that includes five luxurious cabins, comfortably accommodating up to 10 guests. Effie Star is perfect for family & friends seeking both entertainment and quiet moments of privacy while cruising through the Greek Islands.

## **KEY FEATURES**

BRAND NEW, BUILT IN 2025 / ACCOMMODATES UP TO 10 GUESTS IN 5 CABINS / SPACIOUS FLYBRIDGE THAT OFFERS PANORAMIC VIEWS / THOUGHTFULLY DESIGNED LAYOUT WITH ERGONOMIC LIVING SPACES / SWIMMING PLATFORM WITH EASY WATER ACCESS