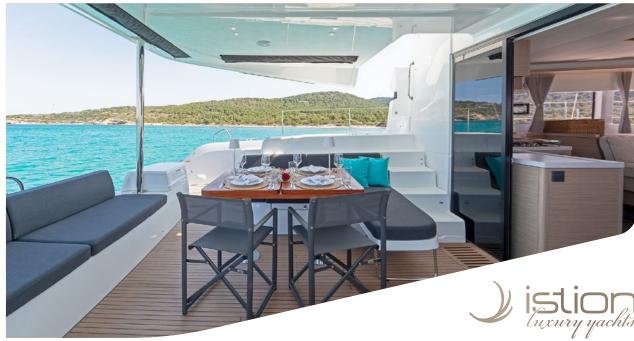

Set sail on an unforgettable adventure aboard Effie Star Lagoon 51, featuring a unique layout and an innovative ergonomic design that includes five luxurious cabins, comfortably accommodating up to 10 guests. Effie Star is perfect for family & friends seeking both entertainment and quiet moments of privacy while cruising through the Greek Islands.

## **KEY FEATURES**

BRAND NEW, BUILT IN 2025 / ACCOMMODATES UP TO 10 GUESTS IN 5 CABINS / SPACIOUS FLYBRIDGE THAT OFFERS PANORAMIC VIEWS / THOUGHTFULLY DESIGNED LAYOUT WITH ERGONOMIC LIVING SPACES / SWIMMING PLATFORM WITH EASY WATER ACCESS