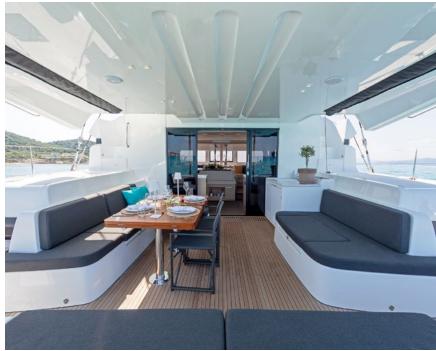

Set sail on an unforgettable adventure aboard Effie Star Lagoon 51, featuring a unique layout and an innovative ergonomic design that includes five luxurious cabins, comfortably accommodating up to 10 guests. Effie Star is perfect for family & friends seeking both entertainment and quiet moments of privacy while cruising through the Greek Islands.

## **KEY FEATURES**

BRAND NEW, BUILT IN 2025 / ACCOMMODATES UP TO 10 GUESTS IN 5 CABINS / SPACIOUS FLYBRIDGE THAT OFFERS PANORAMIC VIEWS / THOUGHTFULLY DESIGNED LAYOUT WITH ERGONOMIC LIVING SPACES / SWIMMING PLATFORM WITH EASY WATER ACCESS