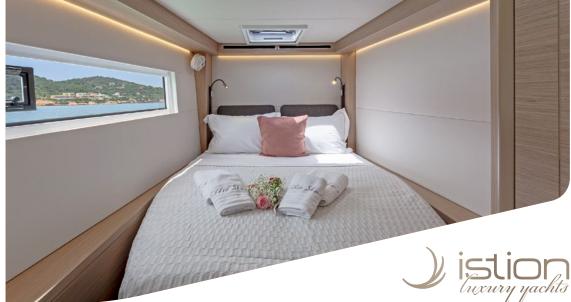

Set sail on an unforgettable adventure aboard Effie Star Lagoon 51, featuring a unique layout and an innovative ergonomic design that includes five luxurious cabins, comfortably accommodating up to 10 guests. Effie Star is perfect for family & friends seeking both entertainment and quiet moments of privacy while cruising through the Greek Islands.

**Accommodation**: 10 guests in 4 double cabins, all with en-suite facilities

& 1 French double that shares bathroom

**Crew consisting of 2**: Captain & Cook/Hostess in separate compartments

General Amenities: Wi-Fi connection on board, Watermaker, Generator, Air-condition, Barbeque