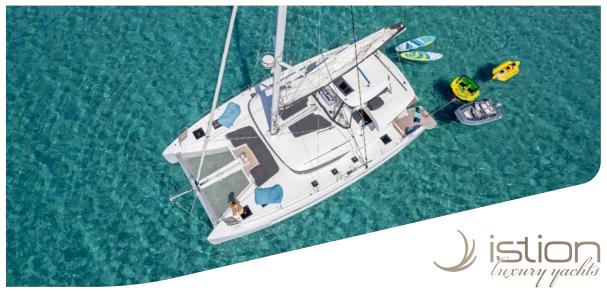

**Tender & Toys**: Highfield CL 390 Deluxe (Overall Length 3,90m) / 40hp Honda outboard (aluminum hull, console & integrated rear seat with cushion and maximum capacity 6 persons),

Tubes, Banana Boat, Kneeboard, Double Water Skis adults & children, Beach games,

Snorkeling & Fishing equipment, Wakeboard, 2x SUP, 2x Sea Scooter