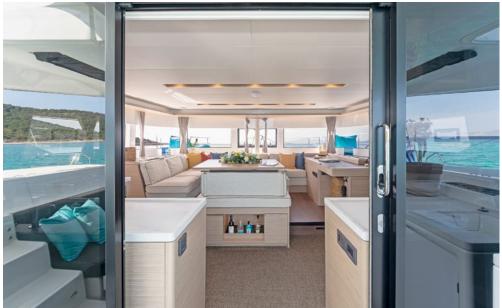

Set sail on an unforgettable adventure aboard Effie Star Lagoon 51, featuring a unique layout and an innovative ergonomic design that includes five luxurious cabins, comfortably accommodating up to 10 guests. Effie Star is perfect for family & friends seeking both entertainment and quiet moments of privacy while cruising through the Greek Islands.

## **KEY FEATURES**

BRAND NEW, BUILT IN 2025 / ACCOMMODATES UP TO 10 GUESTS IN 5 CABINS / SPACIOUS FLYBRIDGE THAT OFFERS PANORAMIC VIEWS / THOUGHTFULLY DESIGNED LAYOUT WITH ERGONOMIC LIVING SPACES / SWIMMING PLATFORM WITH EASY WATER ACCESS