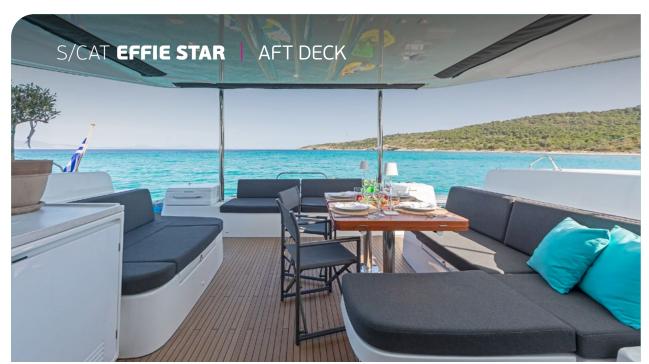

**Accommodation**: 10 guests in 4 double cabins, all with en-suite facilities

& 1 French double that shares bathroom

**Crew consisting of 2**: Captain & Cook/Hostess in separate compartments

General Amenities: Wi-Fi connection on board, Watermaker, Generator, Air-condition, Barbeque