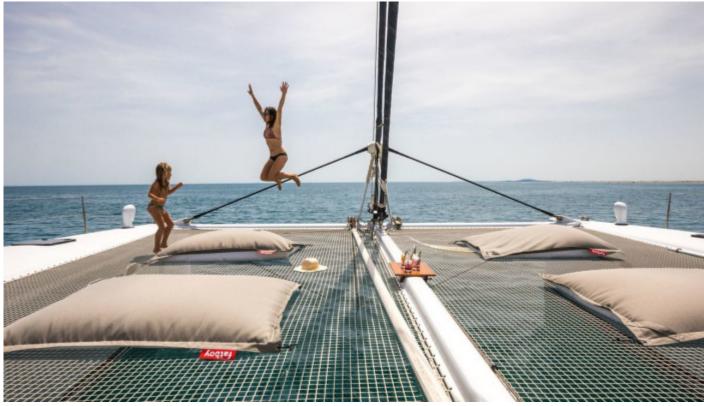

Weights & yoga mat, TV & Stereo

13 ft Dinghy 30hp, Tube, Floating mats, Swim platform, Fishing gear,

**Tender & Toys** 2 Kayak, Snorkelling gear, Two bean bags for the deck or bow,

Inflatable Island Lounge