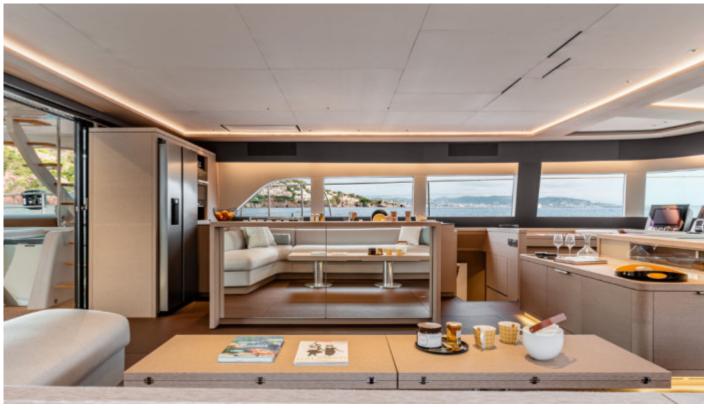

#### **Information**

**Dreaming On** is a luxurious Leopard 47 catamaran offering 3 queen size guest cabins, all with en suite facilities and outdoors areas perfect for relation while dining in comfort. **Dreaming On** offers a variety of water toys and water sports to enjoy while her professional crew will take you to discover the beauty of Belize.

## **Equipment**

6 guests in 3 Queens cabins all with ensuite facilities **Accommodation** 

Cockpit Hardtop with sun awning, Hair dryers provided, Cockpit ice **General Amenities** 

maker and drinking water station, Guest refrigerator in cockpit,