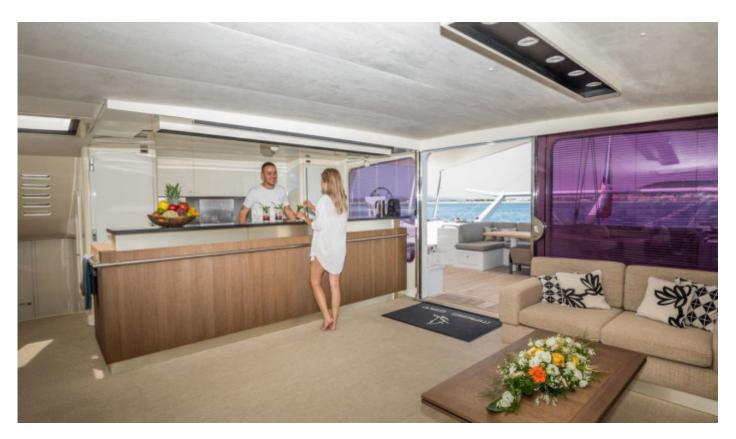

#### **Information**

**Dreaming On** is a luxurious Leopard 47 catamaran offering 3 queen size guest cabins, all with en suite facilities and outdoors areas perfect for relation while dining in comfort. **Dreaming On** offers a variety of water toys and water sports to enjoy while her professional crew will take you to discover the beauty of Belize.

## **Equipment**

6 guests in 3 Queens cabins all with ensuite facilities **Accommodation** 

Cockpit Hardtop with sun awning, Hair dryers provided, Cockpit ice **General Amenities** 

maker and drinking water station, Guest refrigerator in cockpit,