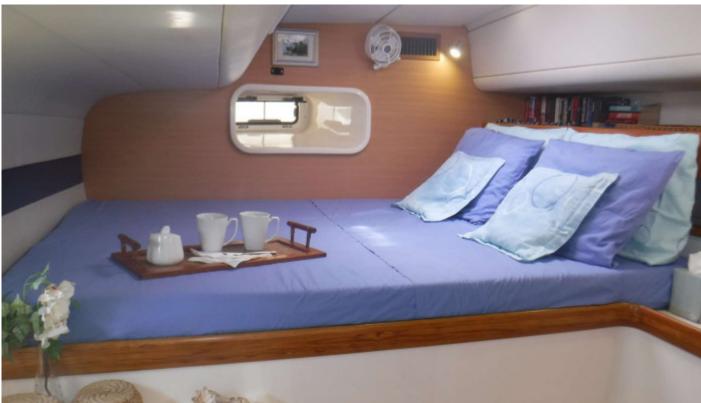

## **Equipment**

6 guests in 3 Queens cabins all with ensuite facilities **Accommodation** 

Cockpit Hardtop with sun awning, Hair dryers provided, Cockpit ice **General Amenities** 

maker and drinking water station, Guest refrigerator in cockpit,