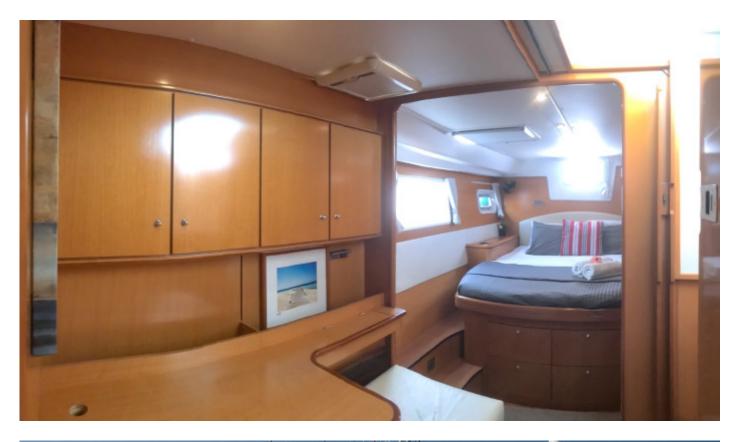

#### Information

Sail along Belize with **Doris**, a spacious Lagoon 500 catamaran. **Doris** features three queen cabins, each equipped with air-conditioning and ensuite facilities and she is as well equipped with a state-of-the-art entertainment system, TV, and spacious indoor/outdoor dining and lounging areas just perfect for a holiday vacation with families or friends.

## Equipment

| Accommodation     | 6 guests in 3 QUEEN cabins including a Master cabin with sofa, all with ensuite facilities                                                                                    |
|-------------------|-------------------------------------------------------------------------------------------------------------------------------------------------------------------------------|
| General Amenities | TV Screen & DVD Player, An extensive library of books, DVDs and Games, Bose Integrated Sound System, Sirius Satellite Radio, Swim Platform and Shower, 2 sun deck trampolines |
| Tender & Toys     | Tender of 15 hp, SUP, 2x 2-person Kayaks, Beach gear, Fishing gear, Snorkeling gear                                                                                           |
| Crew              | Consisting of 2: Captain, First Mate in separate compartments.                                                                                                                |

## Images

Istion Yachting Ltd www.istionluxuryyachts.com 1 Posidonos Ave. GR 174 55, Alimos , Greece Tel. +30 210 981 1515 Fax +30 210 981 1990 E-mail: greece@istionluxuryyachts.com