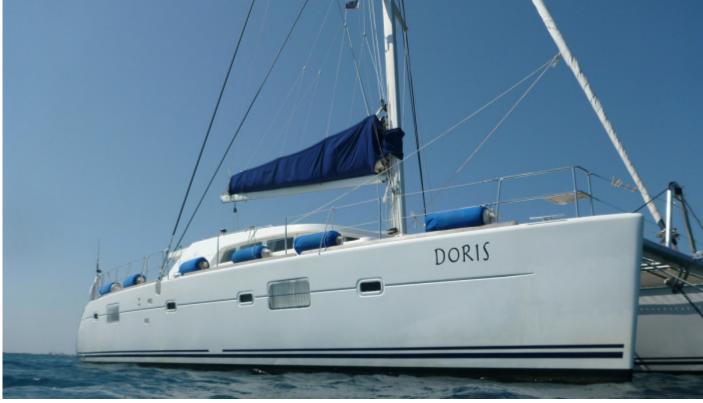

# Doris

#### Information

Sail along Belize with **Doris**, a spacious Lagoon 500 catamaran. **Doris** features three queen cabins, each equipped with air-conditioning and ensuite facilities and she is as well equipped with a state-of-the-art entertainment system, TV, and spacious indoor/outdoor dining and lounging areas just perfect for a holiday vacation with families or friends.

### **Specifications**

Year of build: 2007 Length feet: 51 Draft (m) : 1.43 Cabins: 3 Crew members : 2 Length (m): 15.24 Beam (m): 8.53 Guests: 6 Number of heads: 3 Cruising Speed (knots): 8

## Images

Istion Yachting Ltd www.istionluxuryyachts.com 1 Posidonos Ave. GR 174 55, Alimos , Greece Tel. +30 210 981 1515 Fax +30 210 981 1990 E-mail: greece@istionluxuryyachts.com