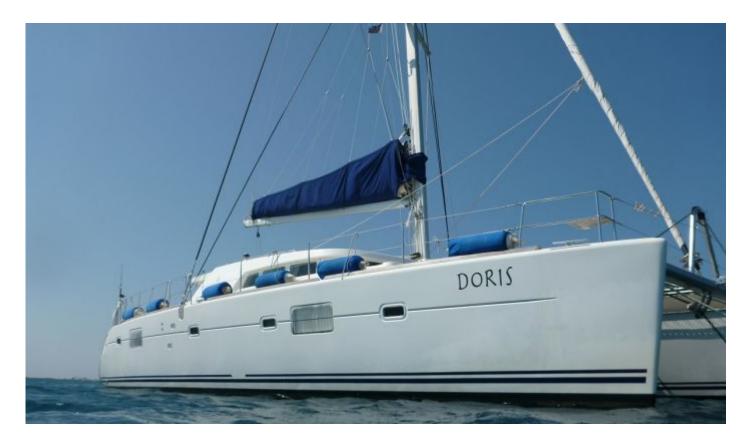

# Doris

#### Information

Sail along Belize with **Doris**, a spacious Lagoon 500 catamaran. **Doris** features three queen cabins, each equipped with air-conditioning and ensuite facilities and she is as well equipped with a state-of-the-art entertainment system, TV, and spacious indoor/outdoor dining and lounging areas just perfect for a holiday vacation with families or friends.

### **Specifications**

Year of build: 2007 Length feet: 51 Draft (m) : 1.43 Cabins: 3 Crew members : 2 Length (m): 15.24 Beam (m): 8.53 Guests: 6 Number of heads: 3 Cruising Speed (knots): 8