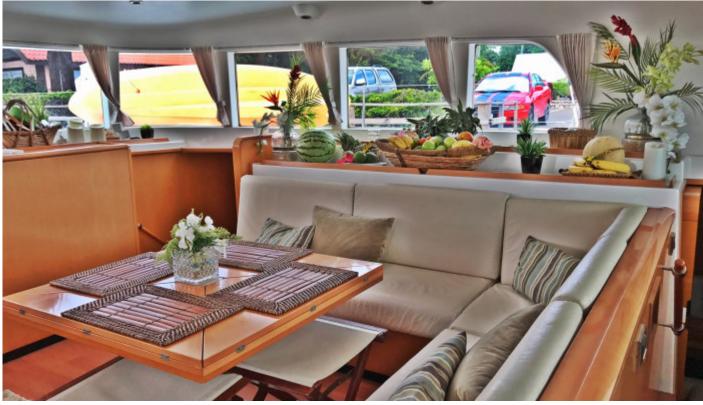

#### Information

Sail along Belize with **Doris**, a spacious Lagoon 500 catamaran. **Doris** features three queen cabins, each equipped with air-conditioning and ensuite facilities and she is as well equipped with a state-of-the-art entertainment system, TV, and spacious indoor/outdoor dining and lounging areas just perfect for a holiday vacation with families or friends.

## Equipment

| Accommodation     | 6 guests in 3 QUEEN cabins including a Master cabin with sofa, all with ensuite facilities                                                                                    |
|-------------------|-------------------------------------------------------------------------------------------------------------------------------------------------------------------------------|
| General Amenities | TV Screen & DVD Player, An extensive library of books, DVDs and Games, Bose Integrated Sound System, Sirius Satellite Radio, Swim Platform and Shower, 2 sun deck trampolines |
| Tender & Toys     | Tender of 15 hp, SUP, 2x 2-person Kayaks, Beach gear, Fishing gear, Snorkeling gear                                                                                           |
| Crew              | Consisting of 2: Captain, First Mate in separate compartments.                                                                                                                |

## Images

Istion Yachting Ltd www.istionluxuryyachts.com 1 Posidonos Ave. GR 174 55, Alimos , Greece Tel. +30 210 981 1515 Fax +30 210 981 1990 E-mail: greece@istionluxuryyachts.com