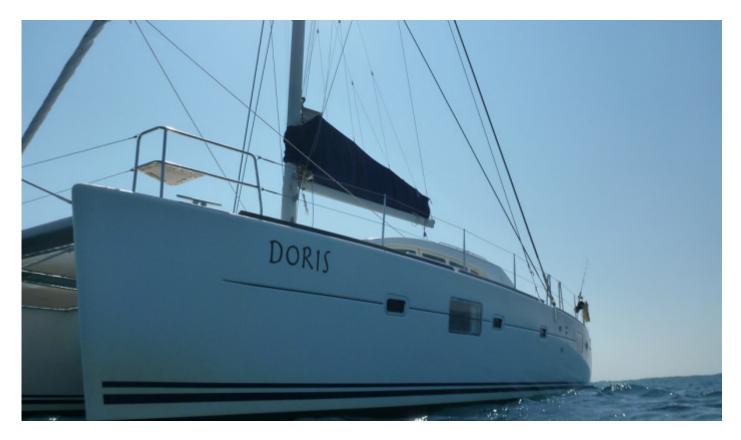

# Doris

#### Information

Sail along Belize with **Doris**, a spacious Lagoon 500 catamaran. **Doris** features three queen cabins, each equipped with air-conditioning and ensuite facilities and she is as well equipped with a state-of-the-art entertainment system, TV, and spacious indoor/outdoor dining and lounging areas just perfect for a holiday vacation with families or friends.

### **Specifications**

Year of build: 2007 Length feet: 51 Draft (m) : 1.43 Cabins: 3 Crew members : 2 Length (m): 15.24 Beam (m): 8.53 Guests: 6 Number of heads: 3 Cruising Speed (knots): 8