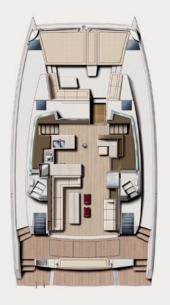

## S/CAT BABALU | SPECIFICATIONS

Builder/Type: Bali 5.4
Built: 2019

 L.O.A:
 16,80m
 55,1ft

 Beam:
 8,74m
 28,8ft

 Draft:
 1,48m
 4,10ft

 Main Engines:
 2x 80hp Yanmar

Generators: 2x **24,5**Kw
Cruising speed: **9**knots

Cruising speed: 9knots Fuel Consumption: 30lt/hr

**Accommodation**: 10 guests in 5 double cabins with en-suite facilities **Crew consisting of 3**: Captain, Chef & Hostess in separate compartments

**General Amenities**: Radio Hi-Fi 6 loud speaker, Bluetooth, Dish-washer for 12 sets,