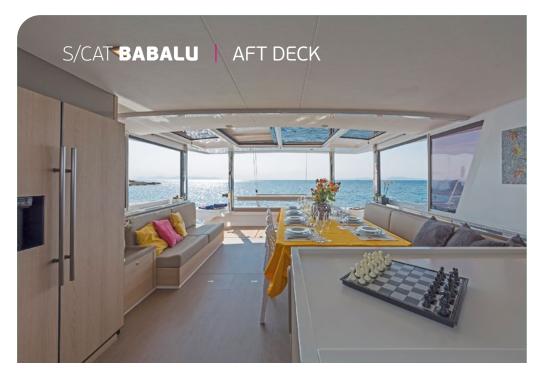

Babalu is characterized by the enormous outdoor & indoor spaces! Guests can enjoy sitting comfortably in the forward deck saloon which is accessed directly from inside, open to the water. Babalu is ideal for guests that are looking for entertaining with family & friends.