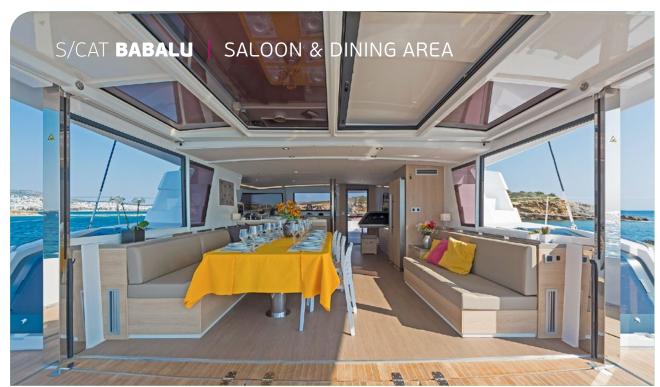

Babalu is characterized by the enormous outdoor & indoor spaces! Guests can enjoy sitting comfortably in the forward deck saloon which is accessed directly from inside, open to the water. Babalu is ideal for guests that are looking for entertaining with family & friends.

## KEY FEATURES

BUILT IN 2019 / EXQUISITE MAIN SALOON WITH GARAGE DOOR FOR DIRECT ACCESS TO THE WATER / AMPLE OUTDOOR LIVING SPACES WITH SUNBEDS IN BOW AREA / GREAT PERFORMANCE