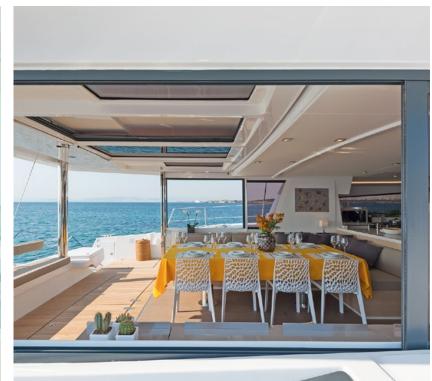

Babalu is characterized by the enormous outdoor & indoor spaces! Guests can enjoy sitting comfortably in the forward deck saloon which is accessed directly from inside, open to the water. Babalu is ideal for guests that are looking for entertaining with family & friends.

## KEY FEATURES

BUILT IN 2019 / EXQUISITE MAIN SALOON WITH GARAGE DOOR FOR DIRECT ACCESS TO THE WATER / AMPLE OUTDOOR LIVING SPACES WITH SUNBEDS IN BOW AREA / GREAT PERFORMANCE