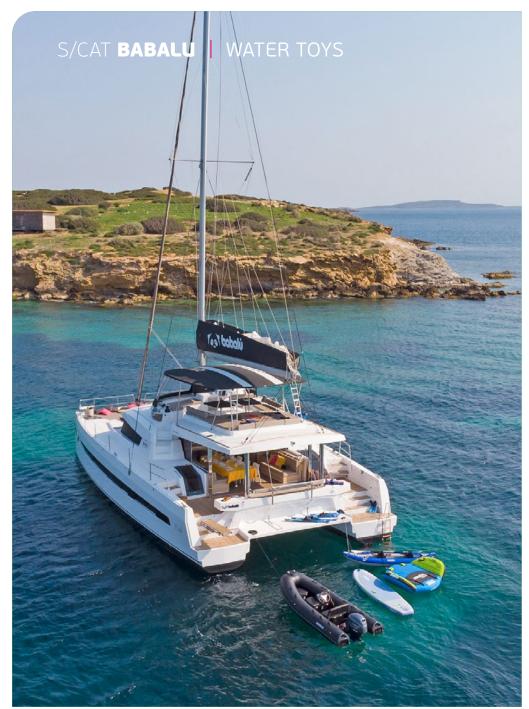

Micro-wave oven, 6kg washer-dryer, Generator, Air-condition

Tender & Toys: RIB 13ft/4m with an outboard 40hp engine, Beach games, Floating mats, 2x SUP,

Wakeboard, Tube, Towable inflatable sofa for 2 persons, Water skis adult & children,

Snorkeling equipment, Diving (rendez vous only)