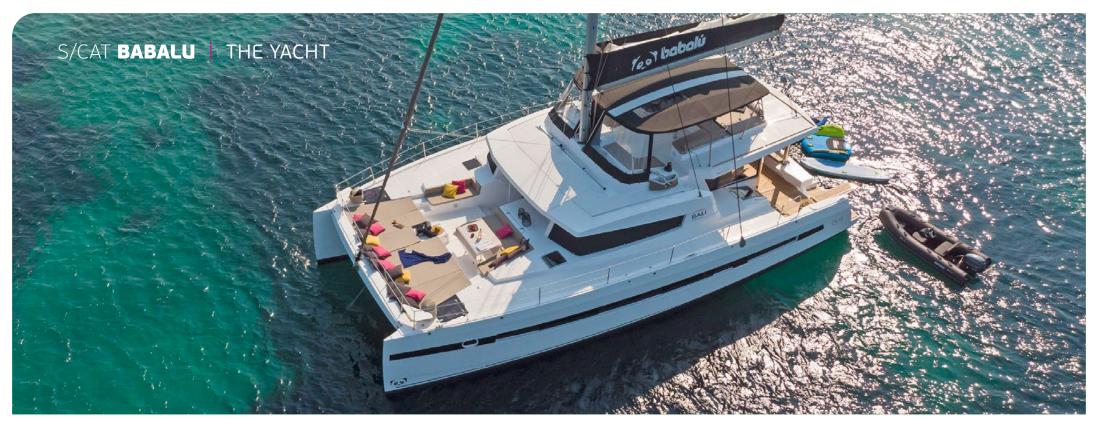

Babalu is characterized by the enormous outdoor & indoor spaces! Guests can enjoy sitting comfortably in the forward deck saloon which is accessed directly from inside, open to the water. Babalu is ideal for guests that are looking for entertaining with family & friends.

## KEY FEATURES

BUILT IN 2019 / EXQUISITE MAIN SALOON WITH GARAGE DOOR FOR DIRECT ACCESS TO THE WATER / AMPLE OUTDOOR LIVING SPACES WITH SUNBEDS IN BOW AREA / GREAT PERFORMANCE