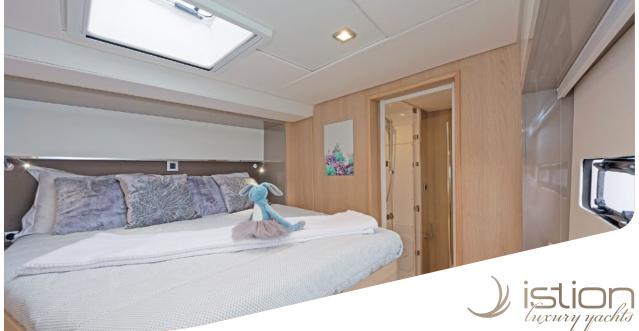

Cruising speed: 9knots Fuel Consumption: 30lt/hr

**Accommodation**: 10 guests in 5 double cabins with en-suite facilities **Crew consisting of 3**: Captain, Chef & Hostess in separate compartments

**General Amenities**: Radio Hi-Fi 6 loud speaker, Bluetooth, Dish-washer for 12 sets,