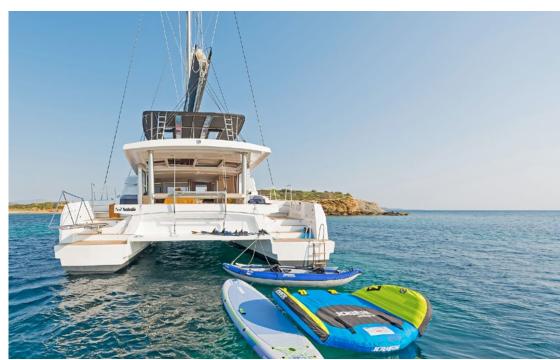

Babalu is characterized by the enormous outdoor & indoor spaces! Guests can enjoy sitting comfortably in the forward deck saloon which is accessed directly from inside, open to the water. Babalu is ideal for guests that are looking for entertaining with family & friends.

## KEY FEATURES

BUILT IN 2019 / EXQUISITE MAIN SALOON WITH GARAGE DOOR FOR DIRECT ACCESS TO THE WATER / AMPLE OUTDOOR LIVING SPACES WITH SUNBEDS IN BOW AREA / GREAT PERFORMANCE