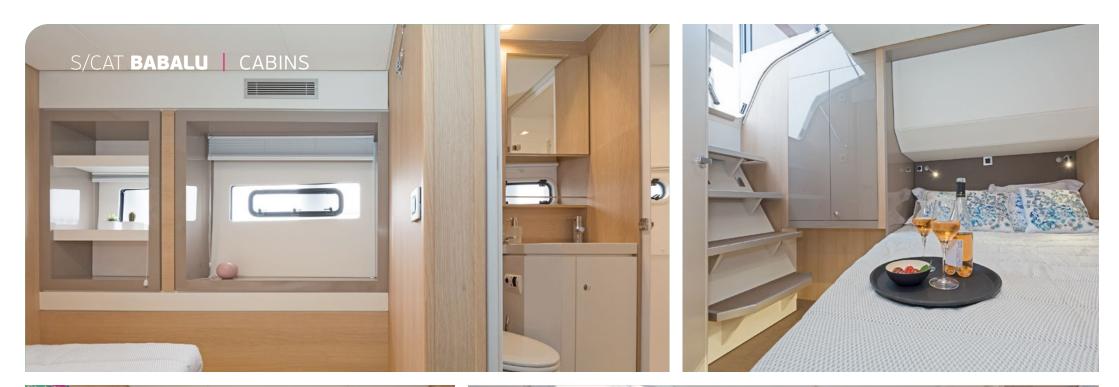

Cruising speed: 9knots Fuel Consumption: 30lt/hr

**Accommodation**: 10 guests in 5 double cabins with en-suite facilities **Crew consisting of 3**: Captain, Chef & Hostess in separate compartments

**General Amenities**: Radio Hi-Fi 6 loud speaker, Bluetooth, Dish-washer for 12 sets,