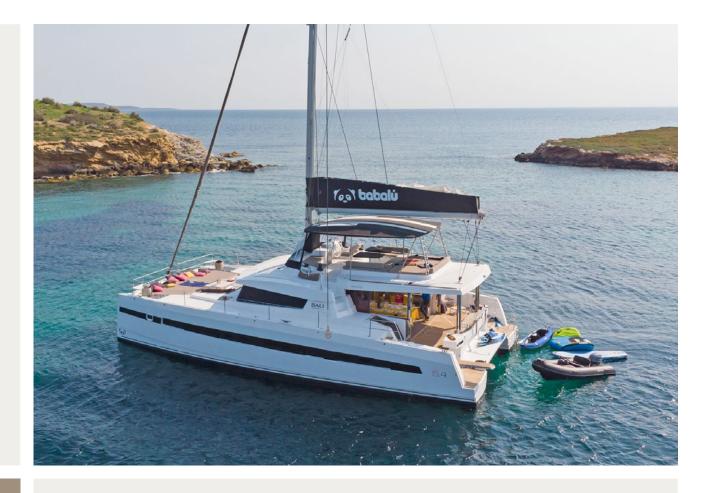

Babalu is characterized by the enormous outdoor & indoor spaces! Guests can enjoy sitting comfortably in the forward deck saloon which is accessed directly from inside, open to the water. Babalu is ideal for guests that are looking for entertaining with family & friends.

## KEY FEATURES

BUILT IN 2019 / EXQUISITE MAIN SALOON WITH GARAGE DOOR FOR DIRECT ACCESS TO THE WATER / AMPLE OUTDOOR LIVING SPACES WITH SUNBEDS IN BOW AREA / GREAT PERFORMANCE

## S/CAT BABALU | SPECIFICATIONS

Builder/Type: Bali 5.4
Built: 2019

 L.O.A:
 16,80m
 55,1ft

 Beam:
 8,74m
 28,8ft

 Draft:
 1,48m
 4,10ft

 Main Engines:
 2x 80hp Yanmar

Generators: 2x **24,5**Kw
Cruising speed: **9**knots