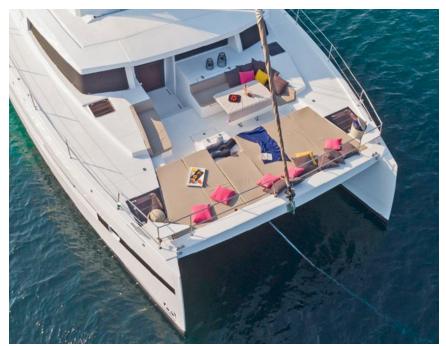

Babalu is characterized by the enormous outdoor & indoor spaces! Guests can enjoy sitting comfortably in the forward deck saloon which is accessed directly from inside, open to the water. Babalu is ideal for guests that are looking for entertaining with family & friends.

## KEY FEATURES

BUILT IN 2019 / EXQUISITE MAIN SALOON WITH GARAGE DOOR FOR DIRECT ACCESS TO THE WATER / AMPLE OUTDOOR LIVING SPACES WITH SUNBEDS IN BOW AREA / GREAT PERFORMANCE