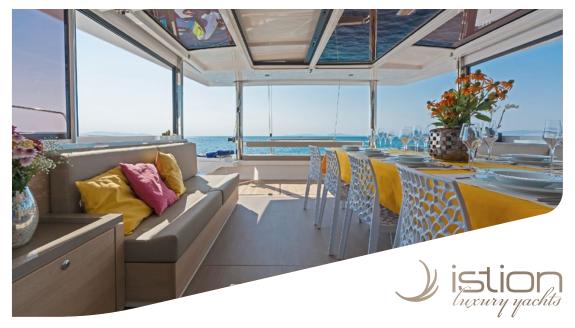

Babalu is characterized by the enormous outdoor & indoor spaces! Guests can enjoy sitting comfortably in the forward deck saloon which is accessed directly from inside, open to the water. Babalu is ideal for guests that are looking for entertaining with family & friends.

## KEY FEATURES

BUILT IN 2019 / EXQUISITE MAIN SALOON WITH GARAGE DOOR FOR DIRECT ACCESS TO THE WATER / AMPLE OUTDOOR LIVING SPACES WITH SUNBEDS IN BOW AREA / GREAT PERFORMANCE