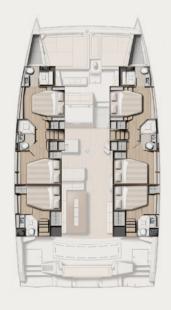

Cruising speed: 9knots Fuel Consumption: 30lt/hr

**Accommodation**: 10 guests in 5 double cabins with en-suite facilities **Crew consisting of 3**: Captain, Chef & Hostess in separate compartments

**General Amenities**: Radio Hi-Fi 6 loud speaker, Bluetooth, Dish-washer for 12 sets,