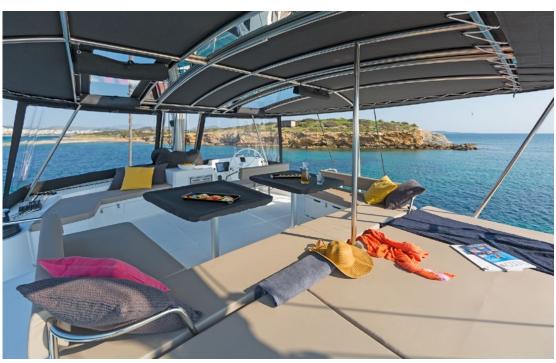

## KEY FEATURES

BUILT IN 2019 / EXQUISITE MAIN SALOON WITH GARAGE DOOR FOR DIRECT ACCESS TO THE WATER / AMPLE OUTDOOR LIVING SPACES WITH SUNBEDS IN BOW AREA / GREAT PERFORMANCE