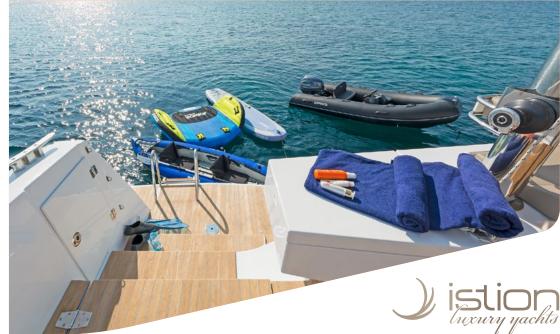

Micro-wave oven, 6kg washer-dryer, Generator, Air-condition

Tender & Toys: RIB 13ft/4m with an outboard 40hp engine, Beach games, Floating mats, 2x SUP,

Wakeboard, Tube, Towable inflatable sofa for 2 persons, Water skis adult & children,

Snorkeling equipment, Diving (rendez vous only)