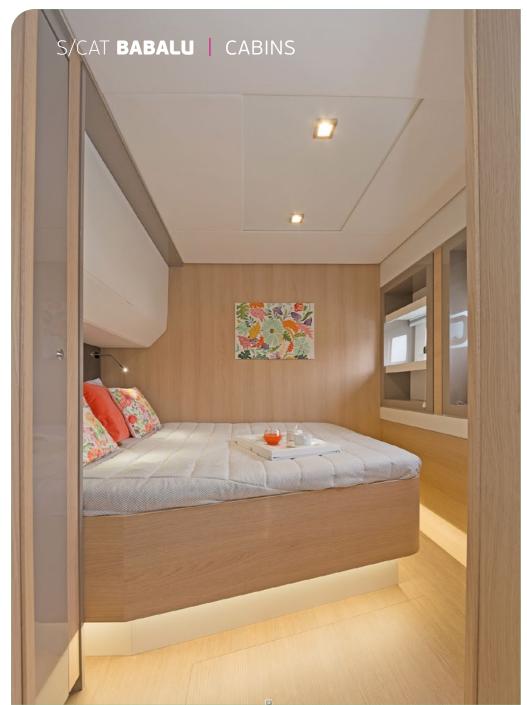

Cruising speed: 9knots Fuel Consumption: 30lt/hr

**Accommodation**: 10 guests in 5 double cabins with en-suite facilities **Crew consisting of 3**: Captain, Chef & Hostess in separate compartments

**General Amenities**: Radio Hi-Fi 6 loud speaker, Bluetooth, Dish-washer for 12 sets,