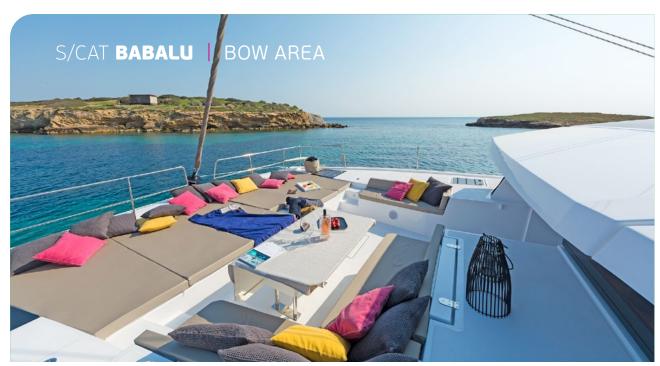

Babalu is characterized by the enormous outdoor & indoor spaces! Guests can enjoy sitting comfortably in the forward deck saloon which is accessed directly from inside, open to the water. Babalu is ideal for guests that are looking for entertaining with family & friends.

## KEY FEATURES

BUILT IN 2019 / EXQUISITE MAIN SALOON WITH GARAGE DOOR FOR DIRECT ACCESS TO THE WATER / AMPLE OUTDOOR LIVING SPACES WITH SUNBEDS IN BOW AREA / GREAT PERFORMANCE