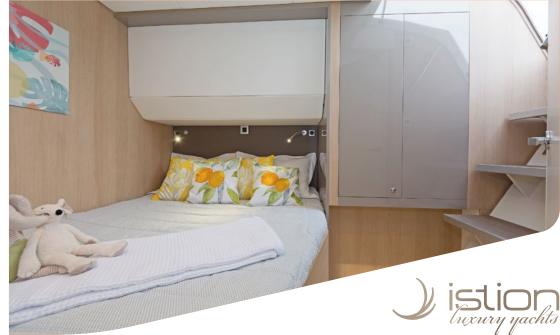

Cruising speed: 9knots Fuel Consumption: 30lt/hr

**Accommodation**: 10 guests in 5 double cabins with en-suite facilities **Crew consisting of 3**: Captain, Chef & Hostess in separate compartments

**General Amenities**: Radio Hi-Fi 6 loud speaker, Bluetooth, Dish-washer for 12 sets,