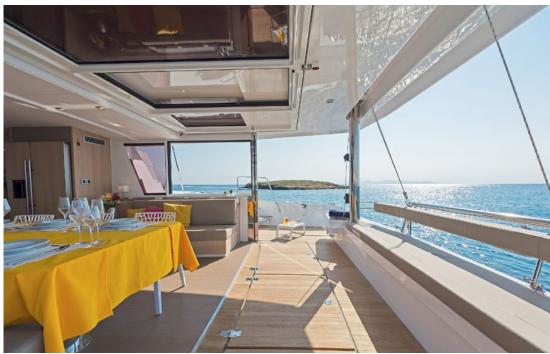

Babalu is characterized by the enormous outdoor & indoor spaces! Guests can enjoy sitting comfortably in the forward deck saloon which is accessed directly from inside, open to the water. Babalu is ideal for guests that are looking for entertaining with family & friends.

## KEY FEATURES

BUILT IN 2019 / EXQUISITE MAIN SALOON WITH GARAGE DOOR FOR DIRECT ACCESS TO THE WATER / AMPLE OUTDOOR LIVING SPACES WITH SUNBEDS IN BOW AREA / GREAT PERFORMANCE