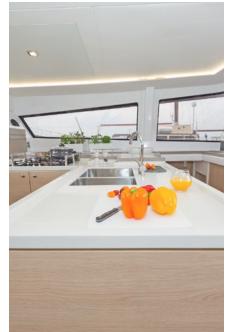

Cruising speed: 9knots Fuel Consumption: 30lt/hr

**Accommodation**: 10 guests in 5 double cabins with en-suite facilities **Crew consisting of 3**: Captain, Chef & Hostess in separate compartments

**General Amenities**: Radio Hi-Fi 6 loud speaker, Bluetooth, Dish-washer for 12 sets,

Micro-wave oven, 6kg washer-dryer, Generator, Air-condition

Tender & Toys: RIB 13ft/4m with an outboard 40hp engine, Beach games, Floating mats, 2x SUP,

Wakeboard, Tube, Towable inflatable sofa for 2 persons, Water skis adult & children,