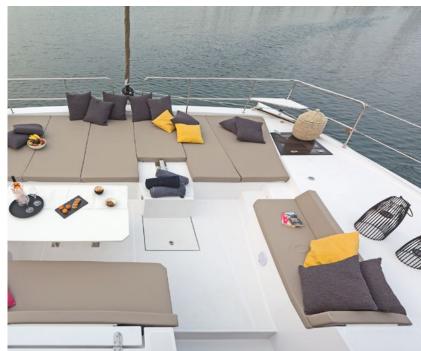

Babalu is characterized by the enormous outdoor & indoor spaces! Guests can enjoy sitting comfortably in the forward deck saloon which is accessed directly from inside, open to the water. Babalu is ideal for guests that are looking for entertaining with family & friends.

## KEY FEATURES

BUILT IN 2019 / EXQUISITE MAIN SALOON WITH GARAGE DOOR FOR DIRECT ACCESS TO THE WATER / AMPLE OUTDOOR LIVING SPACES WITH SUNBEDS IN BOW AREA / GREAT PERFORMANCE