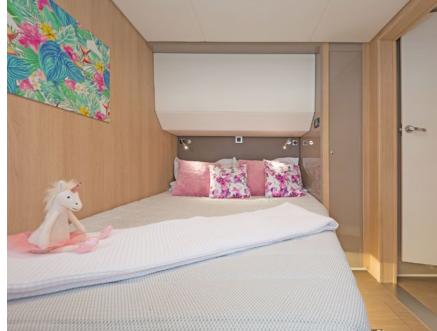

Cruising speed: 9knots Fuel Consumption: 30lt/hr

**Accommodation**: 10 guests in 5 double cabins with en-suite facilities **Crew consisting of 3**: Captain, Chef & Hostess in separate compartments

**General Amenities**: Radio Hi-Fi 6 loud speaker, Bluetooth, Dish-washer for 12 sets,