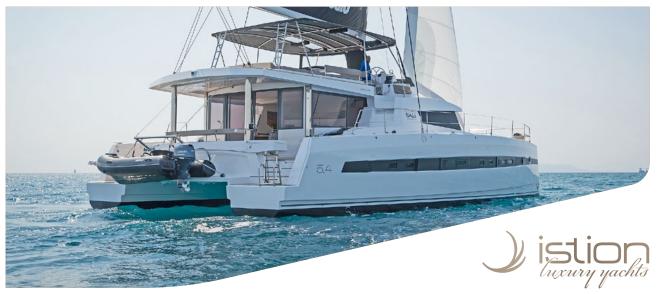

## S/CAT BABALU | SPECIFICATIONS

Builder/Type: Bali 5.4
Built: 2019

 L.O.A:
 16,80m
 55,1ft

 Beam:
 8,74m
 28,8ft

 Draft:
 1,48m
 4,10ft

 Main Engines:
 2x 80hp Yanmar

Generators: 2x **24,5**Kw
Cruising speed: **9**knots