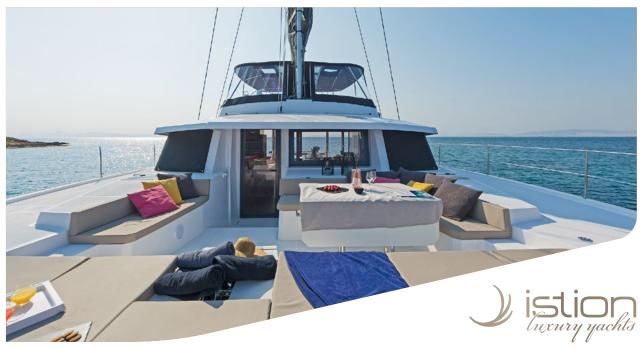

Babalu is characterized by the enormous outdoor & indoor spaces! Guests can enjoy sitting comfortably in the forward deck saloon which is accessed directly from inside, open to the water. Babalu is ideal for guests that are looking for entertaining with family & friends.

## KEY FEATURES

BUILT IN 2019 / EXQUISITE MAIN SALOON WITH GARAGE DOOR FOR DIRECT ACCESS TO THE WATER / AMPLE OUTDOOR LIVING SPACES WITH SUNBEDS IN BOW AREA / GREAT PERFORMANCE