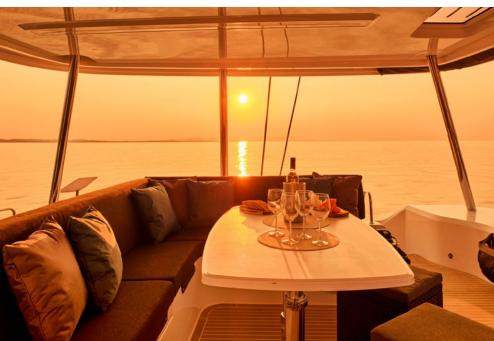

Our new Lagoon 55, Azul, is characterized by an impressive sense of spaces maximizing comfort while maintaining great performance under sail. The new on-board access and circulation concepts offer a brand-new sensation. The transoms are no longer just a circulation area but a real living space at anchor, for cooking in the outdoors or simply for dreaming with your feet in the water. Her high-end interior touches and her natural sunlight in her saloon and rooms are meant to evoke feelings of peace and harmony.

## KEY FEATURES

BRAND NEW LAGOON / IMPRESSIVE SENSE OF SPACES
OPEN REAR COCKPIT - TERRACE ON WATER / LARGE WINDOWS
& SPECTACULAR SKYLIGHTS