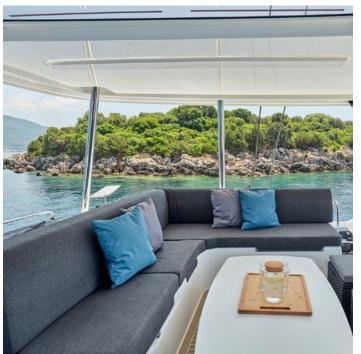

Our new Lagoon 55, Azul, is characterized by an impressive sense of spaces maximizing comfort while maintaining great performance under sail. The new on-board access and circulation concepts offer a brand-new sensation. The transoms are no longer just a circulation area but a real living space at anchor, for cooking in the outdoors or simply for dreaming with your feet in the water. Her high-end interior touches and her natural sunlight in her saloon and rooms are meant to evoke feelings of peace and harmony.

## KEY FEATURES

BRAND NEW LAGOON / IMPRESSIVE SENSE OF SPACES
OPEN REAR COCKPIT - TERRACE ON WATER / LARGE WINDOWS
& SPECTACULAR SKYLIGHTS