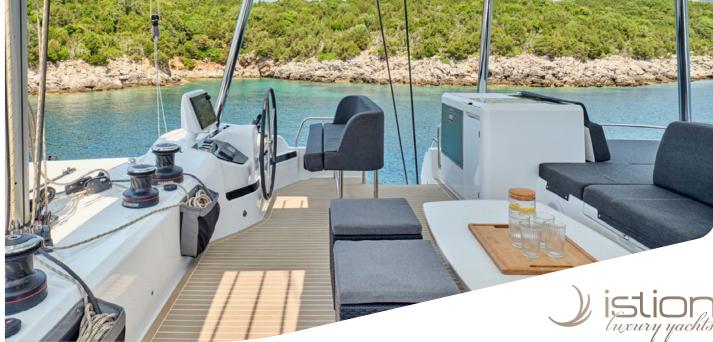

Our new Lagoon 55, Azul, is characterized by an impressive sense of spaces maximizing comfort while maintaining great performance under sail. The new on-board access and circulation concepts offer a brand-new sensation. The transoms are no longer just a circulation area but a real living space at anchor, for cooking in the outdoors or simply for dreaming with your feet in the water. Her high-end interior touches and her natural sunlight in her saloon and rooms are meant to evoke feelings of peace and harmony.

## KEY FEATURES

BRAND NEW LAGOON / IMPRESSIVE SENSE OF SPACES
OPEN REAR COCKPIT - TERRACE ON WATER / LARGE WINDOWS
& SPECTACULAR SKYLIGHTS