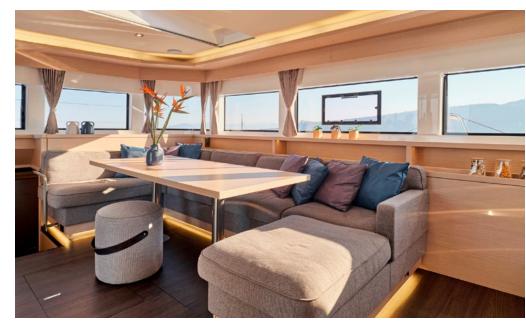

Our new Lagoon 55, Azul, is characterized by an impressive sense of spaces maximizing comfort while maintaining great performance under sail. The new on-board access and circulation concepts offer a brand-new sensation. The transoms are no longer just a circulation area but a real living space at anchor, for cooking in the outdoors or simply for dreaming with your feet in the water. Her high-end interior touches and her natural sunlight in her saloon and rooms are meant to evoke feelings of peace and harmony.

## KEY FEATURES

BRAND NEW LAGOON / IMPRESSIVE SENSE OF SPACES
OPEN REAR COCKPIT - TERRACE ON WATER / LARGE WINDOWS
& SPECTACULAR SKYLIGHTS