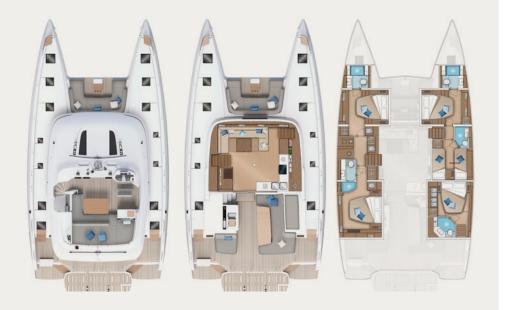

Cruising Speed: 9knots Fuel Consumption: 22lt/hr

**Accommodation**: 8 guests in 4 double cabins, all fully air-conditioned with en suite facilities. **Crew consisting of 3**: Captain, Chef & Stewardess in separate compartments.

**General Amenities**: TV in Saloon, Full Air conditioning, Fusion Indoor & Outsoor audio system, Onboard Wifi internet access, Ice maker, Water maker, Inverter, Generator, Deck shower, Hydraulic swimming platform.