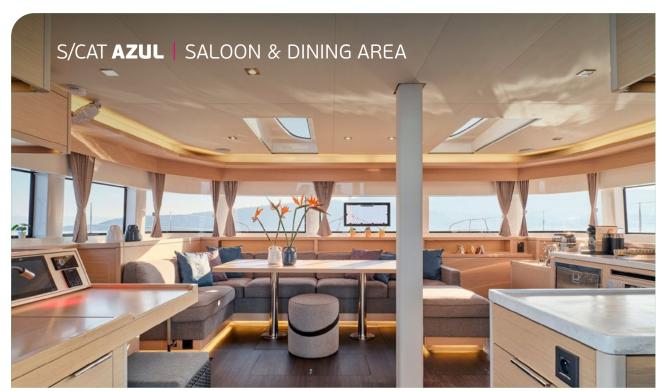

Our new Lagoon 55, Azul, is characterized by an impressive sense of spaces maximizing comfort while maintaining great performance under sail. The new on-board access and circulation concepts offer a brand-new sensation. The transoms are no longer just a circulation area but a real living space at anchor, for cooking in the outdoors or simply for dreaming with your feet in the water. Her high-end interior touches and her natural sunlight in her saloon and rooms are meant to evoke feelings of peace and harmony.

**General Amenities**: TV in Saloon, Full Air conditioning, Fusion Indoor & Outsoor audio system, Onboard Wifi internet access, Ice maker, Water maker, Inverter, Generator, Deck shower, Hydraulic swimming platform.