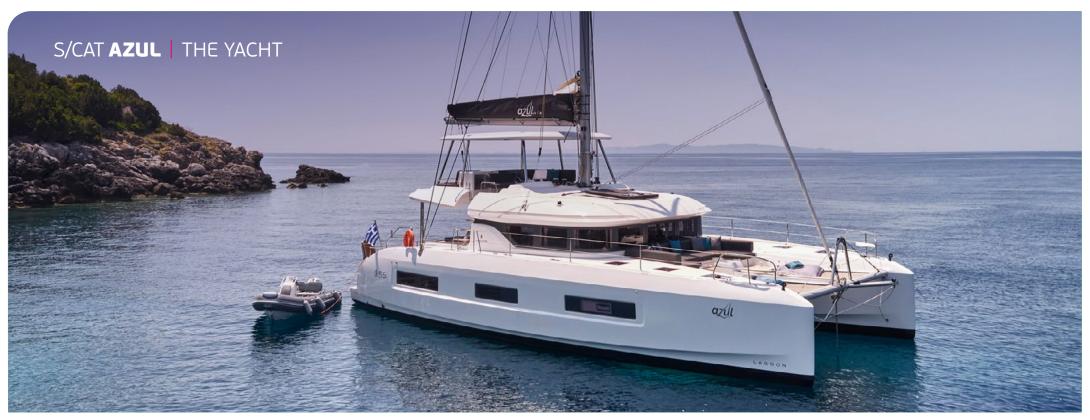

## S/CAT **AZUL** | SPECIFICATIONS

Builder/Type: Lagoon 55
Built: 2023

L.O.A: **16,56**m **55,00**ft Beam: **9,00**m **29,60**ft Draft: **1,55**m **5,10**ft

Main Engines: 2x **115**hp Nanni

Generator: **17**Kw