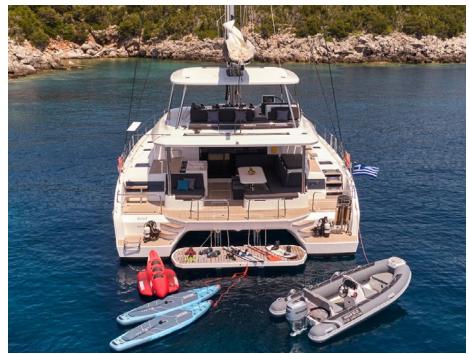

**Tender & Toys**: 4,2m tender with 60hp outboard, 2x Seascooter, 2x SUP, Kayak, Wakeboard Inflatable (adults), Water ski (adults & children), Tubes, Towable inflatable, Fishing & Snorkeling equipment, Dive tanks & dive compressor (for certified divers only, BCD, Regulator, etc. to be rented from a local dive store, or provided by the client).