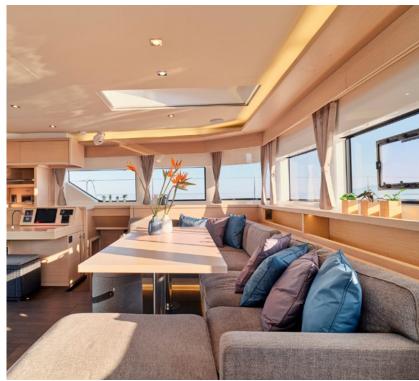

Our new Lagoon 55, Azul, is characterized by an impressive sense of spaces maximizing comfort while maintaining great performance under sail. The new on-board access and circulation concepts offer a brand-new sensation. The transoms are no longer just a circulation area but a real living space at anchor, for cooking in the outdoors or simply for dreaming with your feet in the water. Her high-end interior touches and her natural sunlight in her saloon and rooms are meant to evoke feelings of peace and harmony.

## KEY FEATURES

BRAND NEW LAGOON / IMPRESSIVE SENSE OF SPACES
OPEN REAR COCKPIT - TERRACE ON WATER / LARGE WINDOWS
& SPECTACULAR SKYLIGHTS