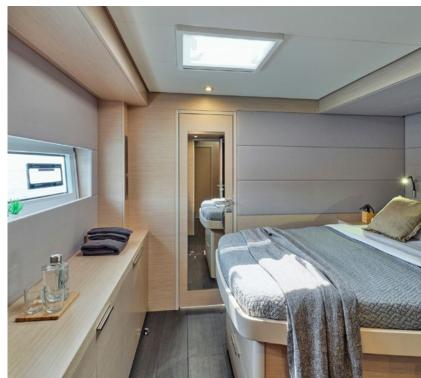

Cruising Speed: 9knots Fuel Consumption: 22lt/hr

**Accommodation**: 8 guests in 4 double cabins, all fully air-conditioned with en suite facilities. **Crew consisting of 3**: Captain, Chef & Stewardess in separate compartments.

**General Amenities**: TV in Saloon, Full Air conditioning, Fusion Indoor & Outsoor audio system, Onboard Wifi internet access, Ice maker, Water maker, Inverter, Generator, Deck shower, Hydraulic swimming platform.