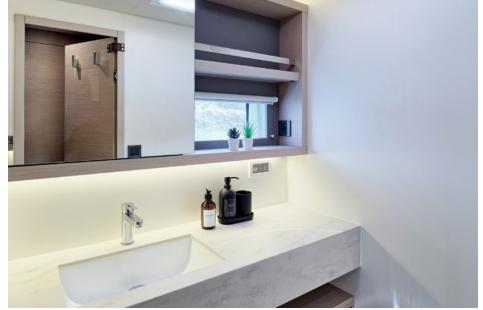

Cruising Speed: 9knots Fuel Consumption: 22lt/hr

**Accommodation**: 8 guests in 4 double cabins, all fully air-conditioned with en suite facilities. **Crew consisting of 3**: Captain, Chef & Stewardess in separate compartments.

**General Amenities**: TV in Saloon, Full Air conditioning, Fusion Indoor & Outsoor audio system, Onboard Wifi internet access, Ice maker, Water maker, Inverter, Generator, Deck shower, Hydraulic swimming platform.