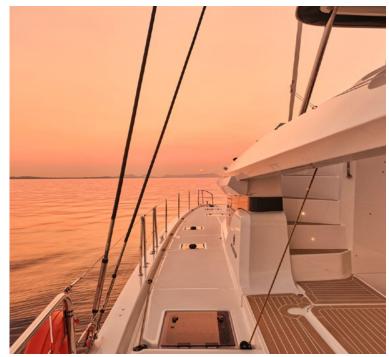

Our new Lagoon 55, Azul, is characterized by an impressive sense of spaces maximizing comfort while maintaining great performance under sail. The new on-board access and circulation concepts offer a brand-new sensation. The transoms are no longer just a circulation area but a real living space at anchor, for cooking in the outdoors or simply for dreaming with your feet in the water. Her high-end interior touches and her natural sunlight in her saloon and rooms are meant to evoke feelings of peace and harmony.

## KEY FEATURES

BRAND NEW LAGOON / IMPRESSIVE SENSE OF SPACES
OPEN REAR COCKPIT - TERRACE ON WATER / LARGE WINDOWS
& SPECTACULAR SKYLIGHTS