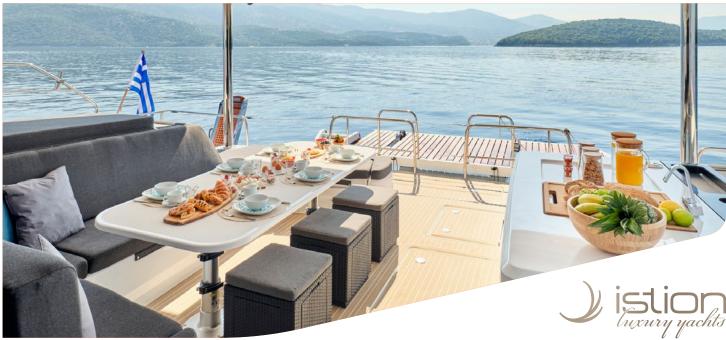

Our new Lagoon 55, Azul, is characterized by an impressive sense of spaces maximizing comfort while maintaining great performance under sail. The new on-board access and circulation concepts offer a brand-new sensation. The transoms are no longer just a circulation area but a real living space at anchor, for cooking in the outdoors or simply for dreaming with your feet in the water. Her high-end interior touches and her natural sunlight in her saloon and rooms are meant to evoke feelings of peace and harmony.

## KEY FEATURES

BRAND NEW LAGOON / IMPRESSIVE SENSE OF SPACES
OPEN REAR COCKPIT - TERRACE ON WATER / LARGE WINDOWS
& SPECTACULAR SKYLIGHTS