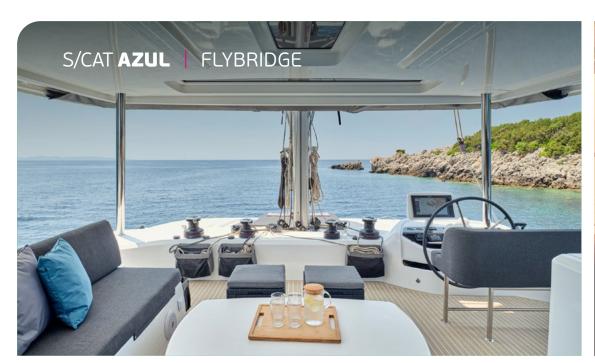

Our new Lagoon 55, Azul, is characterized by an impressive sense of spaces maximizing comfort while maintaining great performance under sail. The new on-board access and circulation concepts offer a brand-new sensation. The transoms are no longer just a circulation area but a real living space at anchor, for cooking in the outdoors or simply for dreaming with your feet in the water. Her high-end interior touches and her natural sunlight in her saloon and rooms are meant to evoke feelings of peace and harmony.

## KEY FEATURES

BRAND NEW LAGOON / IMPRESSIVE SENSE OF SPACES
OPEN REAR COCKPIT - TERRACE ON WATER / LARGE WINDOWS
& SPECTACULAR SKYLIGHTS