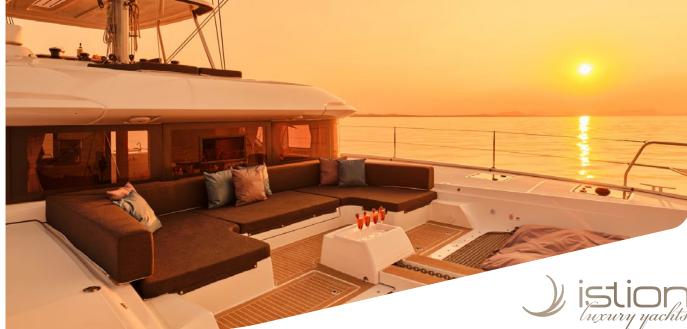

Our new Lagoon 55, Azul, is characterized by an impressive sense of spaces maximizing comfort while maintaining great performance under sail. The new on-board access and circulation concepts offer a brand-new sensation. The transoms are no longer just a circulation area but a real living space at anchor, for cooking in the outdoors or simply for dreaming with your feet in the water. Her high-end interior touches and her natural sunlight in her saloon and rooms are meant to evoke feelings of peace and harmony.

## KEY FEATURES

BRAND NEW LAGOON / IMPRESSIVE SENSE OF SPACES
OPEN REAR COCKPIT - TERRACE ON WATER / LARGE WINDOWS
& SPECTACULAR SKYLIGHTS