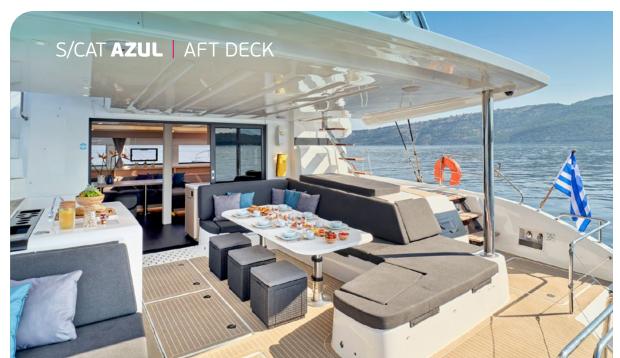

**General Amenities**: TV in Saloon, Full Air conditioning, Fusion Indoor & Outsoor audio system, Onboard Wifi internet access, Ice maker, Water maker, Inverter, Generator, Deck shower, Hydraulic swimming platform.