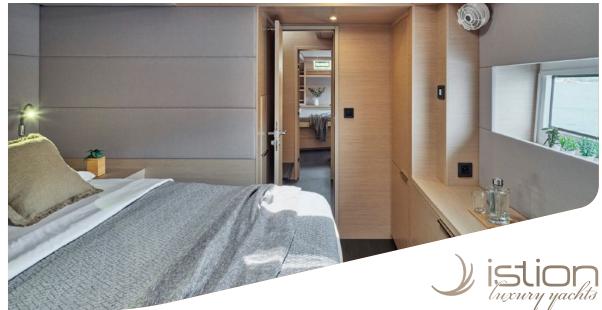

Cruising Speed: 9knots Fuel Consumption: 22lt/hr

**Accommodation**: 8 guests in 4 double cabins, all fully air-conditioned with en suite facilities. **Crew consisting of 3**: Captain, Chef & Stewardess in separate compartments.

**General Amenities**: TV in Saloon, Full Air conditioning, Fusion Indoor & Outsoor audio system, Onboard Wifi internet access, Ice maker, Water maker, Inverter, Generator, Deck shower, Hydraulic swimming platform.