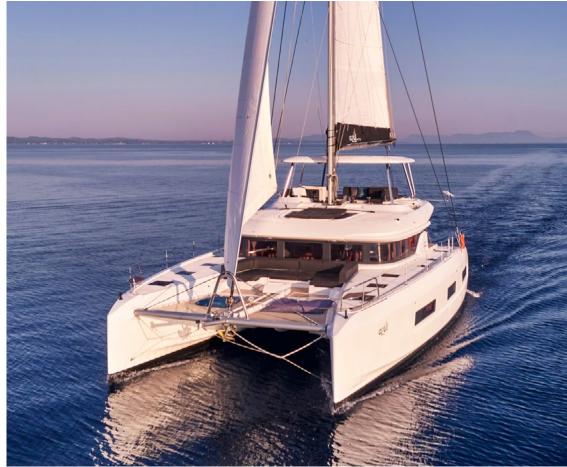

Our new Lagoon 55, Azul, is characterized by an impressive sense of spaces maximizing comfort while maintaining great performance under sail. The new on-board access and circulation concepts offer a brand-new sensation. The transoms are no longer just a circulation area but a real living space at anchor, for cooking in the outdoors or simply for dreaming with your feet in the water. Her high-end interior touches and her natural sunlight in her saloon and rooms are meant to evoke feelings of peace and harmony.

## KEY FEATURES

BRAND NEW LAGOON / IMPRESSIVE SENSE OF SPACES
OPEN REAR COCKPIT - TERRACE ON WATER / LARGE WINDOWS
& SPECTACULAR SKYLIGHTS

## S/CAT **AZUL** | SPECIFICATIONS

Builder/Type: Lagoon 55
Built: 2023

L.O.A: **16,56**m **55,00**ft Beam: **9,00**m **29,60**ft Draft: **1,55**m **5,10**ft

Main Engines: 2x **115**hp Nanni

Generator: **17**Kw