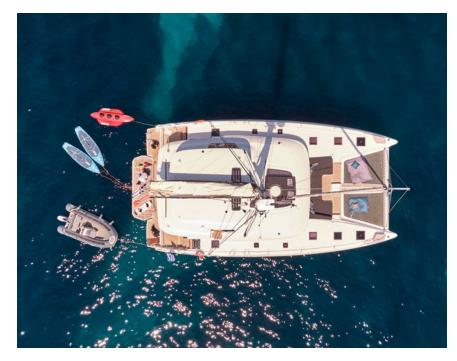

**Tender & Toys**: 4,2m tender with 60hp outboard, 2x Seascooter, 2x SUP, Kayak, Wakeboard Inflatable (adults), Water ski (adults & children), Tubes, Towable inflatable, Fishing & Snorkeling equipment, Dive tanks & dive compressor (for certified divers only, BCD, Regulator, etc. to be rented from a local dive store, or provided by the client).