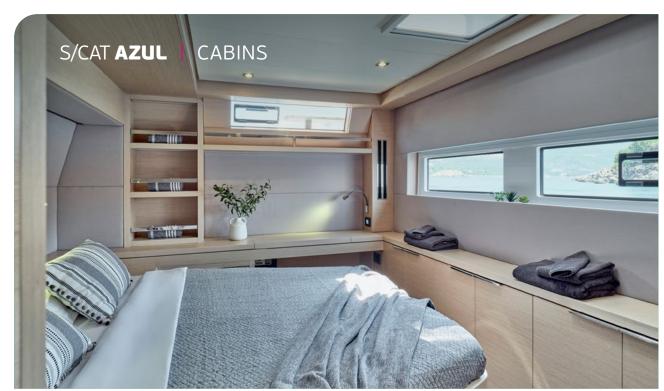

Cruising Speed: 9knots Fuel Consumption: 22lt/hr

**Accommodation**: 8 guests in 4 double cabins, all fully air-conditioned with en suite facilities. **Crew consisting of 3**: Captain, Chef & Stewardess in separate compartments.