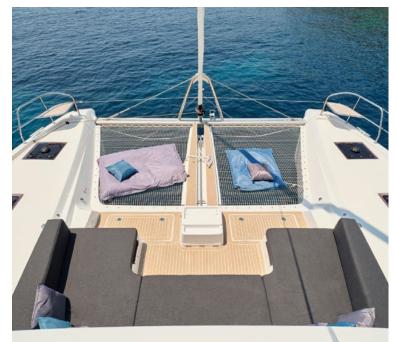

Our new Lagoon 55, Azul, is characterized by an impressive sense of spaces maximizing comfort while maintaining great performance under sail. The new on-board access and circulation concepts offer a brand-new sensation. The transoms are no longer just a circulation area but a real living space at anchor, for cooking in the outdoors or simply for dreaming with your feet in the water. Her high-end interior touches and her natural sunlight in her saloon and rooms are meant to evoke feelings of peace and harmony.

## KEY FEATURES

BRAND NEW LAGOON / IMPRESSIVE SENSE OF SPACES
OPEN REAR COCKPIT - TERRACE ON WATER / LARGE WINDOWS
& SPECTACULAR SKYLIGHTS