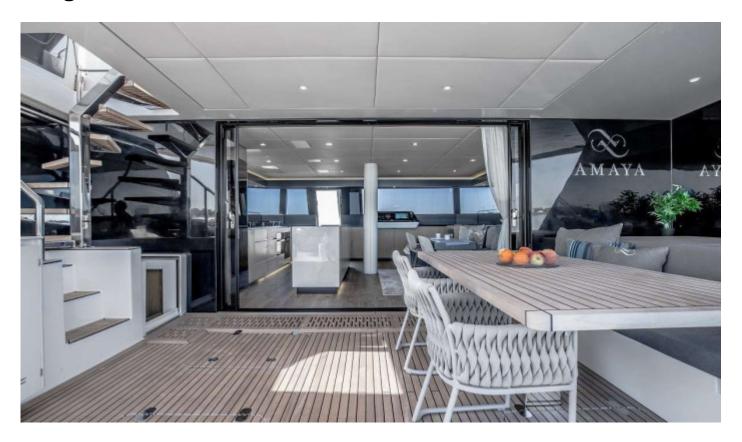

## **Equipment**

Salon Tv/VCR, Salon Stereo, Books, Board Games, Sun Awning, **General Amenities** 

Deck Shower, Water Maker, Special Diets, Kosher, BBQ, Generator

17.5 KW STBD and 11 KW Port, Inverter, Water Maker, Water Cap.