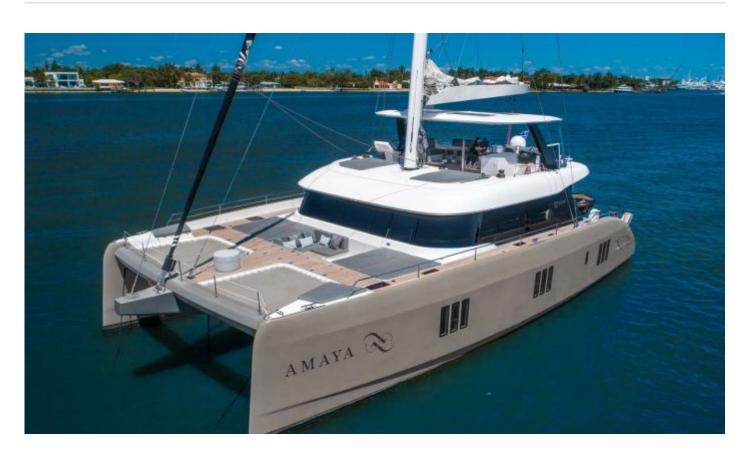

# **Amaya**

### **Specifications**

Length (m): 22.55 Beam (m): 8.99

Guests: 6

Number of heads: 4

Fuel consumption: 10 lt/hr

Length feet: 74 Draft (m): 1.52

Cabins: 4

Cruising Speed (knots): 7