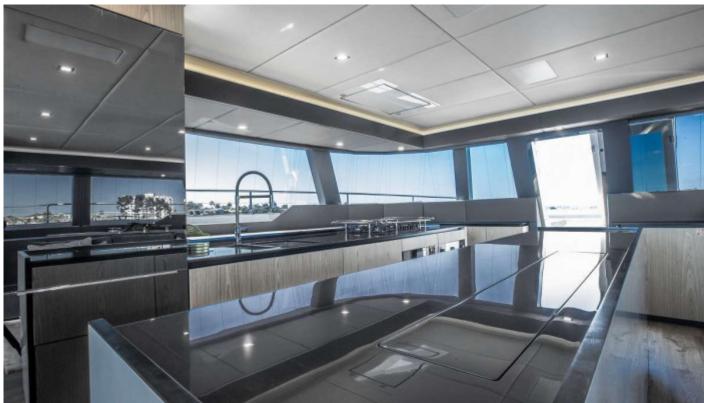

## **Equipment**

Salon Tv/VCR, Salon Stereo, Books, Board Games, Sun Awning, **General Amenities** 

Deck Shower, Water Maker, Special Diets, Kosher, BBQ, Generator

17.5 KW STBD and 11 KW Port, Inverter, Water Maker, Water Cap.