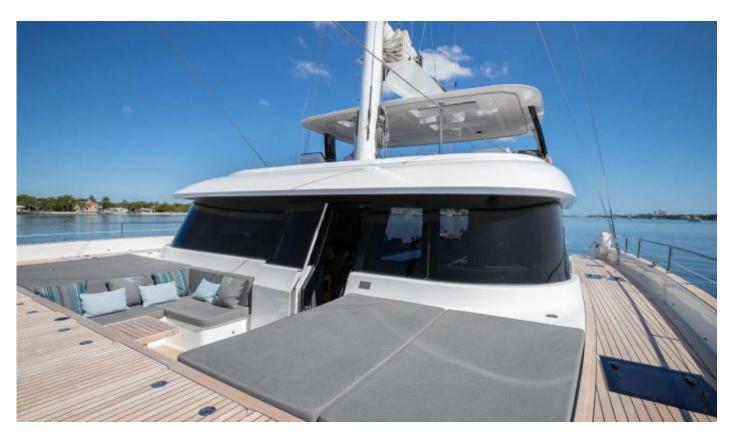

## **Equipment**

Salon Tv/VCR, Salon Stereo, Books, Board Games, Sun Awning, **General Amenities** 

Deck Shower, Water Maker, Special Diets, Kosher, BBQ, Generator

17.5 KW STBD and 11 KW Port, Inverter, Water Maker, Water Cap.