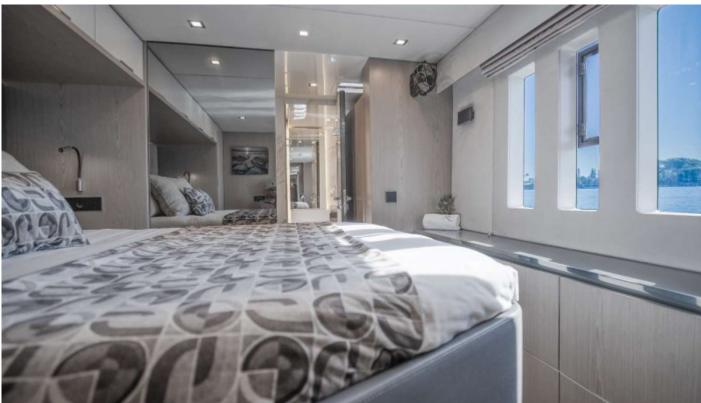

#### **Information**

**AMAYA** accommodates up to 8 guests in 4 Queen cabins, all en suite with electric flush toilets and stall showers. Each cabin is equipped with USB charging ports, basic toiletries, and hairdryers.