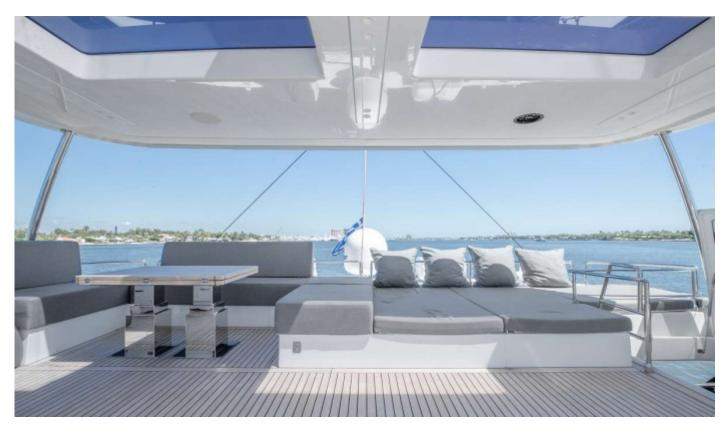

## **Equipment**

Salon Tv/VCR, Salon Stereo, Books, Board Games, Sun Awning, **General Amenities** 

Deck Shower, Water Maker, Special Diets, Kosher, BBQ, Generator

17.5 KW STBD and 11 KW Port, Inverter, Water Maker, Water Cap.