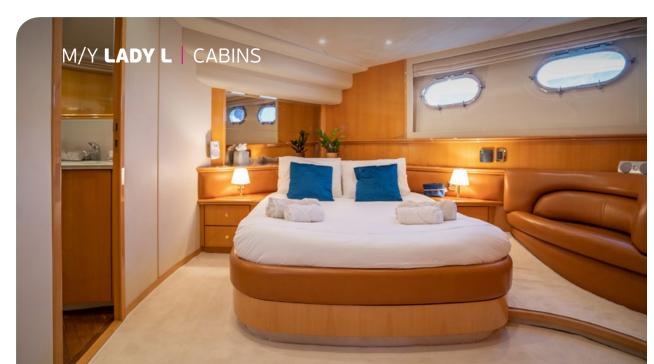

**Accommodation**: 8 guests in 4 staterooms. Her interior layout includes 2 double cabins, 1 twin cabin & 1 twin with bunk beds, all with private ensuite facilities.

**Crew consisting of 3**: In separate compartments