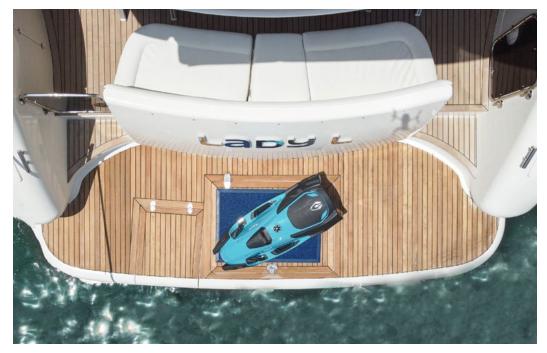

**General Amenities**: Entertainment system, New HI-FI system, 3x flatscreen tv + 1x saloon, microwave, 4 kitchen hobs, toaster, coffee espresso machine.

**Tender & Toys**: 3,60m Brig Falcon Tender with Yamaha 40hp OB, Electrical Scooter, Water Ski (adults & children), 2x Paddleboard (SUP), Snorkeling Equipment, iAQUA SeaBob, Tubes, Inflatable water toys (Donuts, beds & sofa small), Towable Sofa.