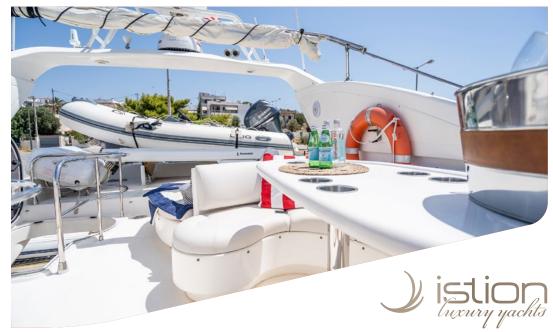

## KEY FEATURES

EXTENSIVE REFIT IN 2021–2022 / SPACIOUS INTERIOR LIVING SEATING & DINING AREA ON THE FLYBRIDGE / SUNBATHING SPACE ON THE FOREDECK / GREAT COLLECTION OF WATER TOYS

**General Amenities**: Entertainment system, New HI-FI system, 3x flatscreen tv + 1x saloon, microwave, 4 kitchen hobs, toaster, coffee espresso machine.

**Tender & Toys**: 3,60m Brig Falcon Tender with Yamaha 40hp OB, Electrical Scooter, Water Ski (adults & children), 2x Paddleboard (SUP), Snorkeling Equipment, iAQUA SeaBob, Tubes, Inflatable water toys (Donuts, beds & sofa small), Towable Sofa.