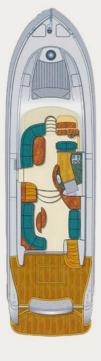

**Accommodation**: 8 guests in 4 staterooms. Her interior layout includes 2 double cabins, 1 twin cabin & 1 twin with bunk beds, all with private ensuite facilities.

**Crew consisting of 3**: In separate compartments

**General Amenities**: Entertainment system, New HI-FI system, 3x flatscreen tv + 1x saloon, microwave, 4 kitchen hobs, toaster, coffee espresso machine.

**Tender & Toys**: 3,60m Brig Falcon Tender with Yamaha 40hp OB, Electrical Scooter, Water Ski (adults & children), 2x Paddleboard (SUP), Snorkeling Equipment, iAQUA SeaBob, Tubes, Inflatable water toys (Donuts, beds & sofa small), Towable Sofa.