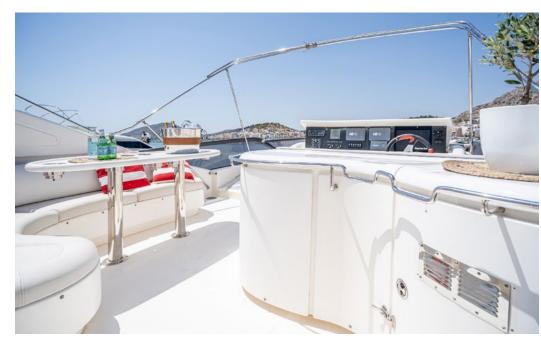

## KEY FEATURES

EXTENSIVE REFIT IN 2021–2022 / SPACIOUS INTERIOR LIVING SEATING & DINING AREA ON THE FLYBRIDGE / SUNBATHING SPACE ON THE FOREDECK / GREAT COLLECTION OF WATER TOYS