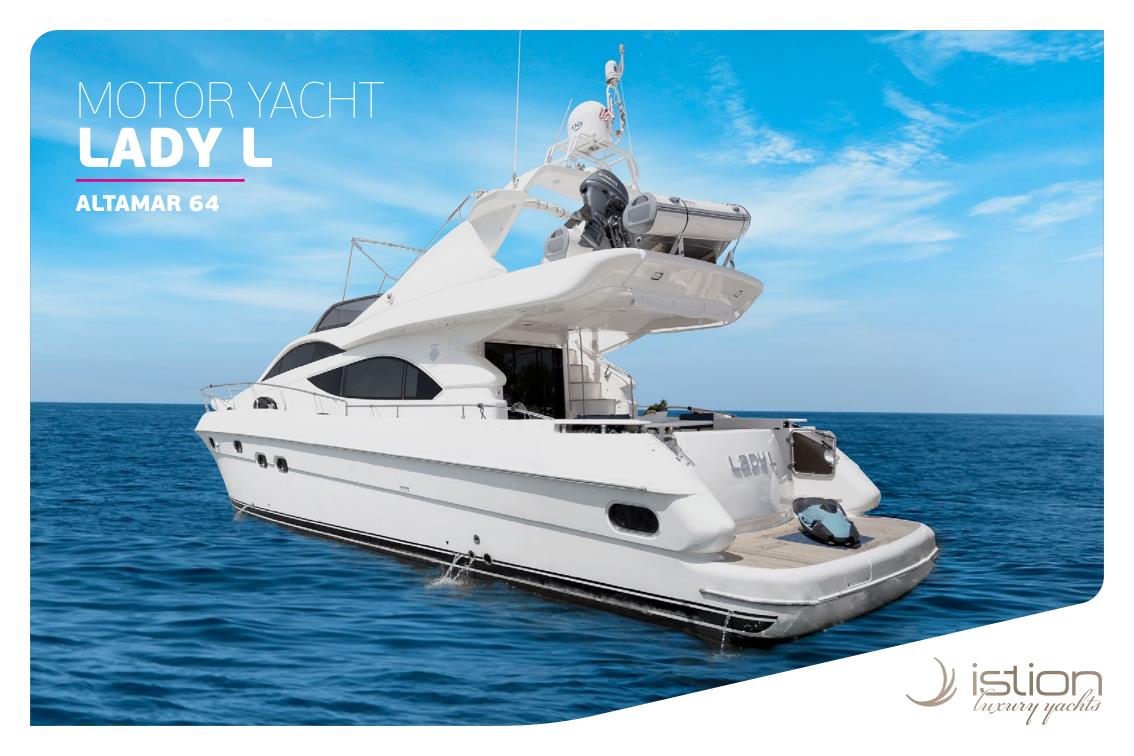

M/Y Lady L offer stylish cruising for up to 8 guests in 4 comfortable guest rooms. She is managed by a qualified crew of 3 willing to satisfy guests needs & wants. From the fine modern lines of the exterior to the spacious interior in combination with her performance, Lady L is an ideal yacht for daily cruises or long weekend charters. Oriented for families or friends who would desire to explore sandy beaches, small bays & coves less reachable from larger yachts.

## KEY FEATURES

EXTENSIVE REFIT IN 2021–2022 / SPACIOUS INTERIOR LIVING SEATING & DINING AREA ON THE FLYBRIDGE / SUNBATHING SPACE ON THE FOREDECK / GREAT COLLECTION OF WATER TOYS