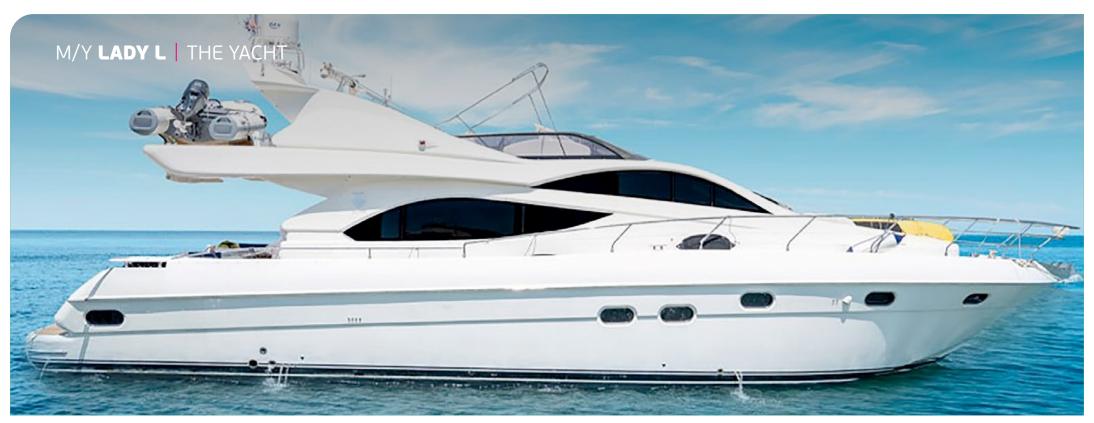

## M/Y LADY L | SPECIFICATIONS

L.O.A: **19,50**m
Beam: **5,36**m
Draft: **1,97**m

Main Engines: 2x **746**kw Caterpillar C18SN

Generators: 22Kw
Cruising speed: 20knots
Maximum speed: 26knots
Fuel Consumption: 280lt/hr