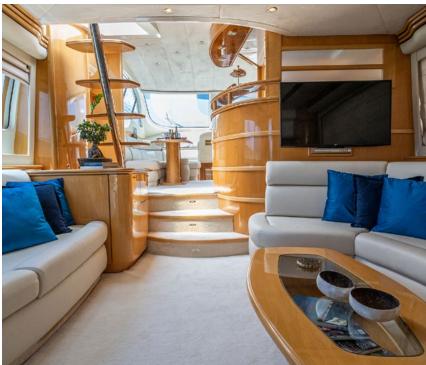

M/Y Lady L offer stylish cruising for up to 8 guests in 4 comfortable guest rooms. She is managed by a qualified crew of 3 willing to satisfy guests needs & wants. From the fine modern lines of the exterior to the spacious interior in combination with her performance, Lady L is an ideal yacht for daily cruises or long weekend charters. Oriented for families or friends who would desire to explore sandy beaches, small bays & coves less reachable from larger yachts.

## KEY FEATURES

EXTENSIVE REFIT IN 2021–2022 / SPACIOUS INTERIOR LIVING SEATING & DINING AREA ON THE FLYBRIDGE / SUNBATHING SPACE ON THE FOREDECK / GREAT COLLECTION OF WATER TOYS