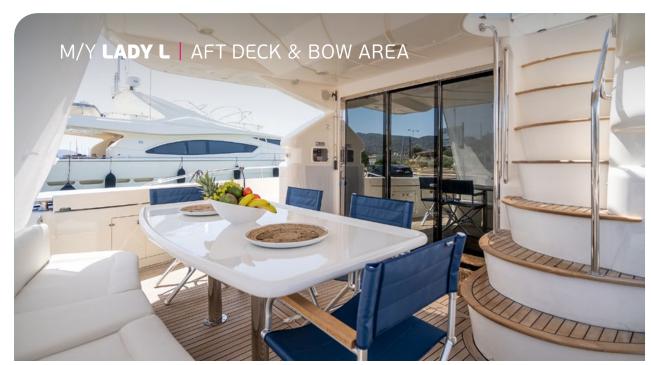

## KEY FEATURES

EXTENSIVE REFIT IN 2021–2022 / SPACIOUS INTERIOR LIVING SEATING & DINING AREA ON THE FLYBRIDGE / SUNBATHING SPACE ON THE FOREDECK / GREAT COLLECTION OF WATER TOYS