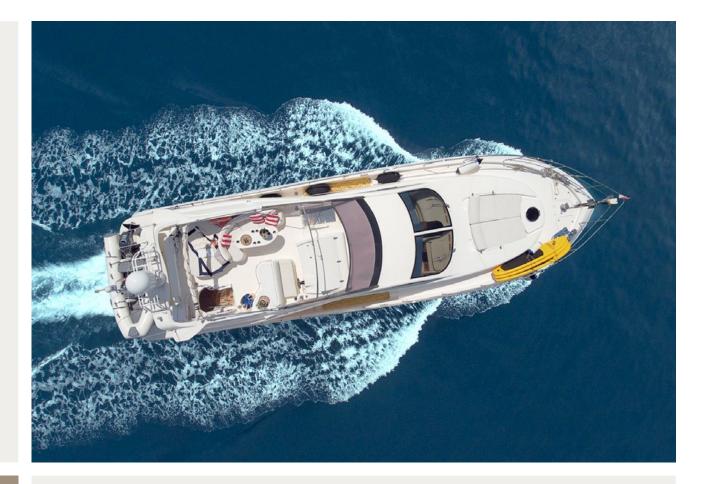

M/Y Lady L offer stylish cruising for up to 8 guests in 4 comfortable guest rooms. She is managed by a qualified crew of 3 willing to satisfy guests needs & wants. From the fine modern lines of the exterior to the spacious interior in combination with her performance, Lady L is an ideal yacht for daily cruises or long weekend charters. Oriented for families or friends who would desire to explore sandy beaches, small bays & coves less reachable from larger yachts.

## KEY FEATURES

EXTENSIVE REFIT IN 2021–2022 / SPACIOUS INTERIOR LIVING SEATING & DINING AREA ON THE FLYBRIDGE / SUNBATHING SPACE ON THE FOREDECK / GREAT COLLECTION OF WATER TOYS