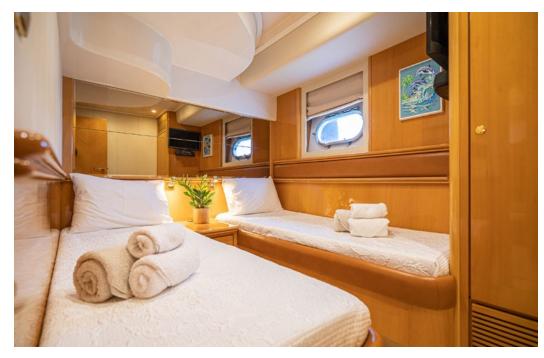

**Accommodation**: 8 guests in 4 staterooms. Her interior layout includes 2 double cabins, 1 twin cabin & 1 twin with bunk beds, all with private ensuite facilities.

**Crew consisting of 3**: In separate compartments