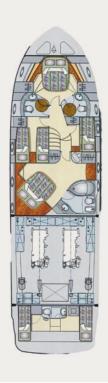

**Accommodation**: 8 guests in 4 staterooms. Her interior layout includes 2 double cabins, 1 twin cabin & 1 twin with bunk beds, all with private ensuite facilities.

**Crew consisting of 3**: In separate compartments

**General Amenities**: Entertainment system, New HI-FI system, 3x flatscreen tv + 1x saloon, microwave, 4 kitchen hobs, toaster, coffee espresso machine.

**Tender & Toys**: 3,60m Brig Falcon Tender with Yamaha 40hp OB, Electrical Scooter, Water Ski (adults & children), 2x Paddleboard (SUP), Snorkeling Equipment, iAQUA SeaBob, Tubes, Inflatable water toys (Donuts, beds & sofa small), Towable Sofa.