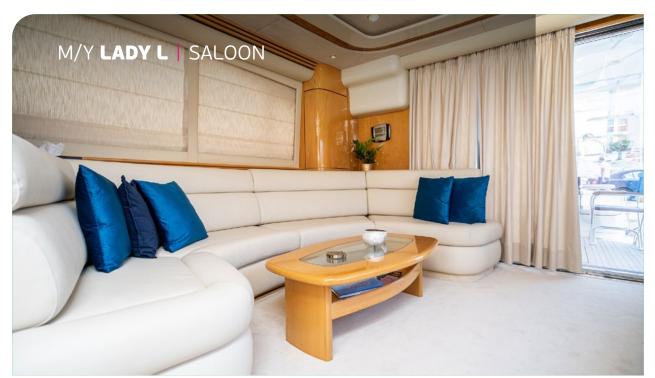

M/Y Lady L offer stylish cruising for up to 8 guests in 4 comfortable guest rooms. She is managed by a qualified crew of 3 willing to satisfy guests needs & wants. From the fine modern lines of the exterior to the spacious interior in combination with her performance, Lady L is an ideal yacht for daily cruises or long weekend charters. Oriented for families or friends who would desire to explore sandy beaches, small bays & coves less reachable from larger yachts.

**Accommodation**: 8 guests in 4 staterooms. Her interior layout includes 2 double cabins, 1 twin cabin & 1 twin with bunk beds, all with private ensuite facilities.

**Crew consisting of 3**: In separate compartments