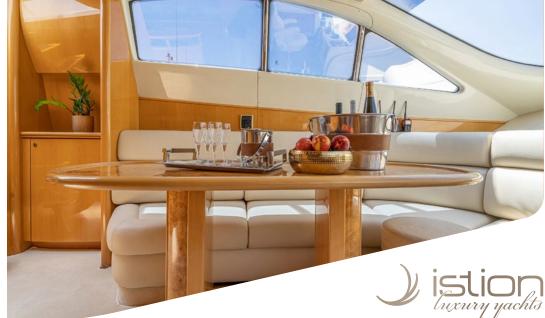

**General Amenities**: Entertainment system, New HI-FI system, 3x flatscreen tv + 1x saloon, microwave, 4 kitchen hobs, toaster, coffee espresso machine.

**Tender & Toys**: 3,60m Brig Falcon Tender with Yamaha 40hp OB, Electrical Scooter, Water Ski (adults & children), 2x Paddleboard (SUP), Snorkeling Equipment, iAQUA SeaBob, Tubes, Inflatable water toys (Donuts, beds & sofa small), Towable Sofa.