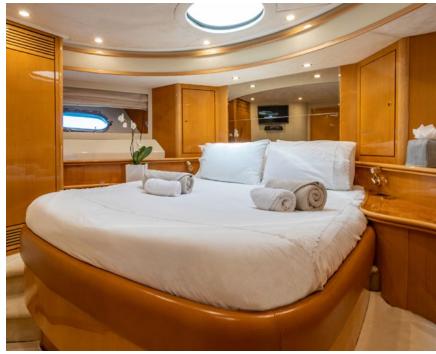

**Accommodation**: 8 guests in 4 staterooms. Her interior layout includes 2 double cabins, 1 twin cabin & 1 twin with bunk beds, all with private ensuite facilities.

**Crew consisting of 3**: In separate compartments