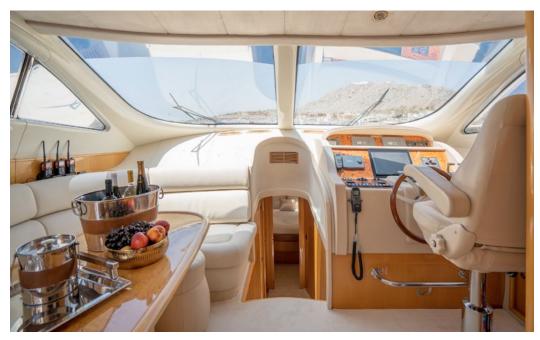

## KEY FEATURES

EXTENSIVE REFIT IN 2021–2022 / SPACIOUS INTERIOR LIVING SEATING & DINING AREA ON THE FLYBRIDGE / SUNBATHING SPACE ON THE FOREDECK / GREAT COLLECTION OF WATER TOYS

**General Amenities**: Entertainment system, New HI-FI system, 3x flatscreen tv + 1x saloon, microwave, 4 kitchen hobs, toaster, coffee espresso machine.

**Tender & Toys**: 3,60m Brig Falcon Tender with Yamaha 40hp OB, Electrical Scooter, Water Ski (adults & children), 2x Paddleboard (SUP), Snorkeling Equipment, iAQUA SeaBob, Tubes, Inflatable water toys (Donuts, beds & sofa small), Towable Sofa.