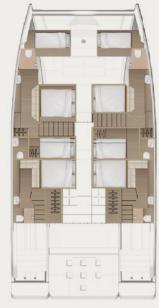

## P/CAT ALPHA ONE | SPECIFICATIONS

Builder/Type: **OVERSEAS 55** 

Built: **2024** 

L.O.A: **16,75**m **55,00**ft Beam: **8,00**m **26,00**ft Draft: **1,10**m **3,60**ft

Main Engines: 2x **370**hp Yanmar with V-Drives Generator: **11**Kw & **21**Kw Silent/Quiet

Cruising speed: 22knots Fuel Consumption: 85lt/hr

**Accommodation**: 10 Guest in 4 double & 1 twin-bunk cabin fully air-conditioned with en-suite facilities **Crew consisting of 3**: Captain, Chef & Stewardess in separate compartments

**General Amenities**: Electric sliding Smart TV 50", FUSION BT audio system, Full Air condition, Full unlimited wifi 5G, USB sockets in all cabins/ saloon, Full Synthetic Teak deck, Electric cockpit tables, 2x Water Heaters, 2x Watermaker, Panorama opening sunroof, Victron Chargers/Inverters, Hydraulic Retractable gangway 3m, Underwater lights, Swim platform, Sun awning bow/aft cockpit, Led indirect lights, Luxury bow lounge