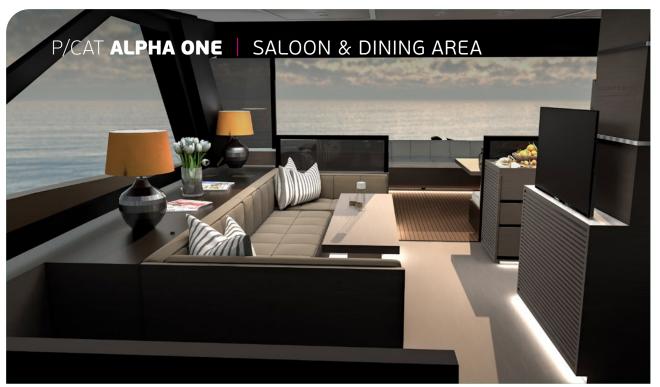

Power Catamaran Alpha One stands out for its captivating blend of sporty aesthetics & elegant design. This vessel redefines the on-water experience with a focus on seamless connectivity between interior and exterior spaces. Crafted with precision, Alpha One exudes a sporty character reminiscent of super yacht design, reflecting the distinctive DNA of Overseas shipyard. Its sleek lines and long hull window contribute to an iconic look that harmoniously integrates the yacht's interior & exterior.

## KEY FEATURES

IMPRESIVE SENSE OF SPACES / PANORAMA OPENING SUNROOF / UNDERWATER LIGHTS / LARGE ARRAY OF WATER-TOYS

**General Amenities**: Electric sliding Smart TV 50", FUSION BT audio system, Full Air condition, Full unlimited wifi 5G, USB sockets in all cabins/ saloon, Full Synthetic Teak deck, Electric cockpit tables, 2x Water Heaters, 2x Watermaker, Panorama opening sunroof, Victron Chargers/Inverters, Hydraulic Retractable gangway 3m, Underwater lights, Swim platform, Sun awning bow/aft cockpit, Led indirect lights, Luxury bow lounge