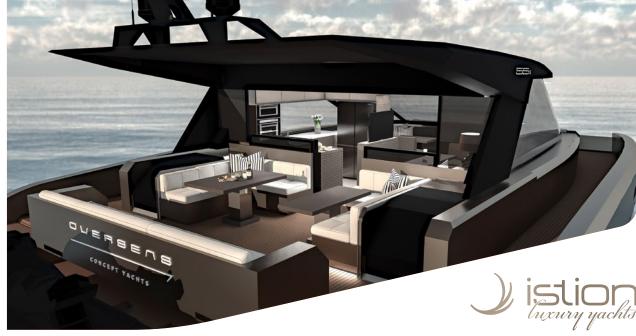

Power Catamaran Alpha One stands out for its captivating blend of sporty aesthetics & elegant design. This vessel redefines the on-water experience with a focus on seamless connectivity between interior and exterior spaces. Crafted with precision, Alpha One exudes a sporty character reminiscent of super yacht design, reflecting the distinctive DNA of Overseas shipyard. Its sleek lines and long hull window contribute to an iconic look that harmoniously integrates the yacht's interior & exterior.

## KEY FEATURES

IMPRESIVE SENSE OF SPACES / PANORAMA OPENING SUNROOF / UNDERWATER LIGHTS / LARGE ARRAY OF WATER-TOYS

**General Amenities**: Electric sliding Smart TV 50", FUSION BT audio system, Full Air condition, Full unlimited wifi 5G, USB sockets in all cabins/ saloon, Full Synthetic Teak deck, Electric cockpit tables, 2x Water Heaters, 2x Watermaker, Panorama opening sunroof, Victron Chargers/Inverters, Hydraulic Retractable gangway 3m, Underwater lights, Swim platform, Sun awning bow/aft cockpit, Led indirect lights, Luxury bow lounge