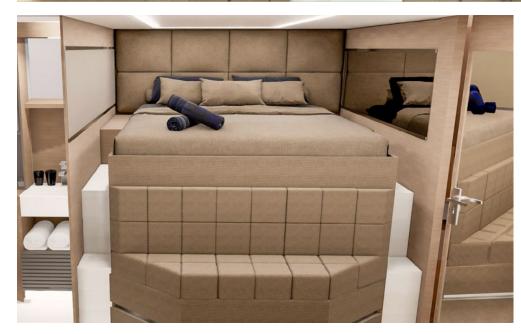

Cruising speed: 22knots Fuel Consumption: 85lt/hr

**Accommodation**: 10 Guest in 4 double & 1 twin-bunk cabin fully air-conditioned with en-suite facilities **Crew consisting of 3**: Captain, Chef & Stewardess in separate compartments