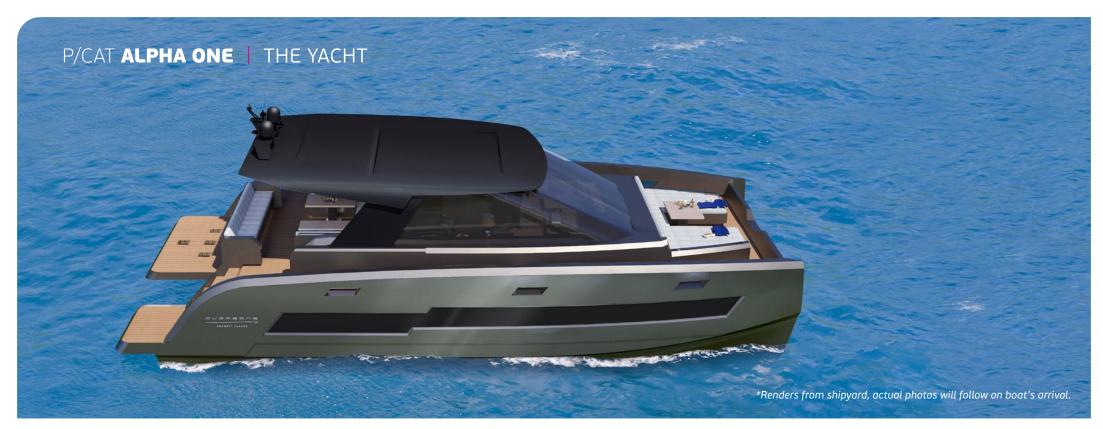

Power Catamaran Alpha One stands out for its captivating blend of sporty aesthetics & elegant design. This vessel redefines the on-water experience with a focus on seamless connectivity between interior and exterior spaces. Crafted with precision, Alpha One exudes a sporty character reminiscent of super yacht design, reflecting the distinctive DNA of Overseas shipyard. Its sleek lines and long hull window contribute to an iconic look that harmoniously integrates the yacht's interior & exterior.

## KEY FEATURES

IMPRESIVE SENSE OF SPACES / PANORAMA OPENING SUNROOF / UNDERWATER LIGHTS / LARGE ARRAY OF WATER-TOYS