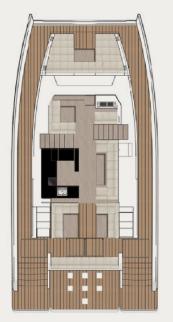

## P/CAT ALPHA ONE | SPECIFICATIONS

Builder/Type: **OVERSEAS 55** 

Built: **2024** 

L.O.A: **16,75**m **55,00**ft Beam: **8,00**m **26,00**ft Draft: **1,10**m **3,60**ft

Main Engines: 2x **370**hp Yanmar with V-Drives Generator: **11**Kw & **21**Kw Silent/Quiet

Cruising speed: 22knots Fuel Consumption: 85lt/hr

**Accommodation**: 10 Guest in 4 double & 1 twin-bunk cabin fully air-conditioned with en-suite facilities **Crew consisting of 3**: Captain, Chef & Stewardess in separate compartments