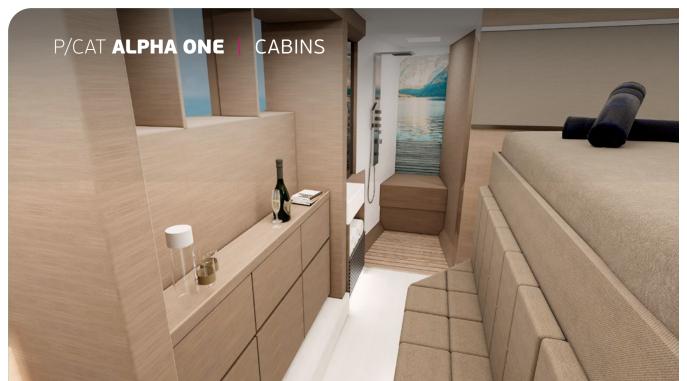

Cruising speed: 22knots Fuel Consumption: 85lt/hr

**Accommodation**: 10 Guest in 4 double & 1 twin-bunk cabin fully air-conditioned with en-suite facilities **Crew consisting of 3**: Captain, Chef & Stewardess in separate compartments

**General Amenities**: Electric sliding Smart TV 50", FUSION BT audio system, Full Air condition, Full unlimited wifi 5G, USB sockets in all cabins/ saloon, Full Synthetic Teak deck, Electric cockpit tables, 2x Water Heaters, 2x Watermaker, Panorama opening sunroof, Victron Chargers/Inverters, Hydraulic Retractable gangway 3m, Underwater lights, Swim platform, Sun awning bow/aft cockpit, Led indirect lights, Luxury bow lounge