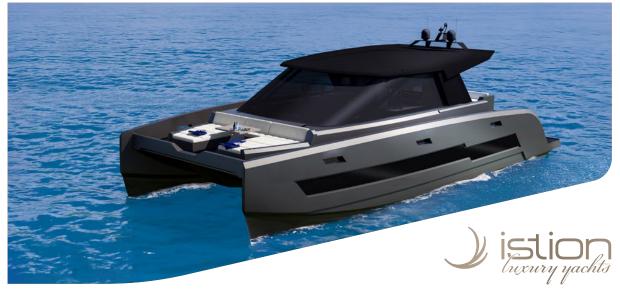

Power Catamaran Alpha One stands out for its captivating blend of sporty aesthetics & elegant design. This vessel redefines the on-water experience with a focus on seamless connectivity between interior and exterior spaces. Crafted with precision, Alpha One exudes a sporty character reminiscent of super yacht design, reflecting the distinctive DNA of Overseas shipyard. Its sleek lines and long hull window contribute to an iconic look that harmoniously integrates the yacht's interior & exterior.