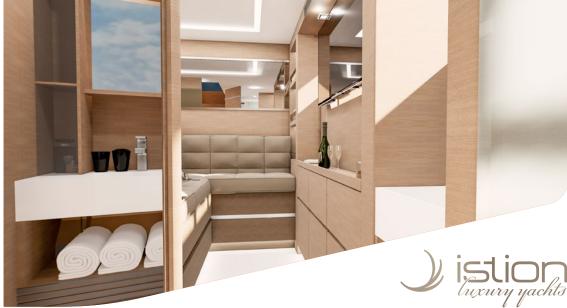

Cruising speed: 22knots Fuel Consumption: 85lt/hr

**Accommodation**: 10 Guest in 4 double & 1 twin-bunk cabin fully air-conditioned with en-suite facilities **Crew consisting of 3**: Captain, Chef & Stewardess in separate compartments

**General Amenities**: Electric sliding Smart TV 50", FUSION BT audio system, Full Air condition, Full unlimited wifi 5G, USB sockets in all cabins/ saloon, Full Synthetic Teak deck, Electric cockpit tables, 2x Water Heaters, 2x Watermaker, Panorama opening sunroof, Victron Chargers/Inverters, Hydraulic Retractable gangway 3m, Underwater lights, Swim platform, Sun awning bow/aft cockpit, Led indirect lights, Luxury bow lounge