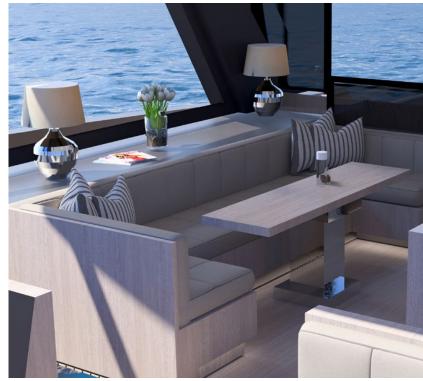

## KEY FEATURES

IMPRESIVE SENSE OF SPACES / PANORAMA OPENING SUNROOF / UNDERWATER LIGHTS / LARGE ARRAY OF WATER-TOYS

**General Amenities**: Electric sliding Smart TV 50", FUSION BT audio system, Full Air condition, Full unlimited wifi 5G, USB sockets in all cabins/ saloon, Full Synthetic Teak deck, Electric cockpit tables, 2x Water Heaters, 2x Watermaker, Panorama opening sunroof, Victron Chargers/Inverters, Hydraulic Retractable gangway 3m, Underwater lights, Swim platform, Sun awning bow/aft cockpit, Led indirect lights, Luxury bow lounge