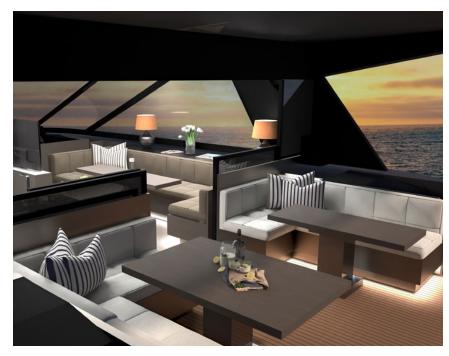

Power Catamaran Alpha One stands out for its captivating blend of sporty aesthetics & elegant design. This vessel redefines the on-water experience with a focus on seamless connectivity between interior and exterior spaces. Crafted with precision, Alpha One exudes a sporty character reminiscent of super yacht design, reflecting the distinctive DNA of Overseas shipyard. Its sleek lines and long hull window contribute to an iconic look that harmoniously integrates the yacht's interior & exterior.

## KEY FEATURES

IMPRESIVE SENSE OF SPACES / PANORAMA OPENING SUNROOF / UNDERWATER LIGHTS / LARGE ARRAY OF WATER-TOYS

**General Amenities**: Electric sliding Smart TV 50", FUSION BT audio system, Full Air condition, Full unlimited wifi 5G, USB sockets in all cabins/ saloon, Full Synthetic Teak deck, Electric cockpit tables, 2x Water Heaters, 2x Watermaker, Panorama opening sunroof, Victron Chargers/Inverters, Hydraulic Retractable gangway 3m, Underwater lights, Swim platform, Sun awning bow/aft cockpit, Led indirect lights, Luxury bow lounge