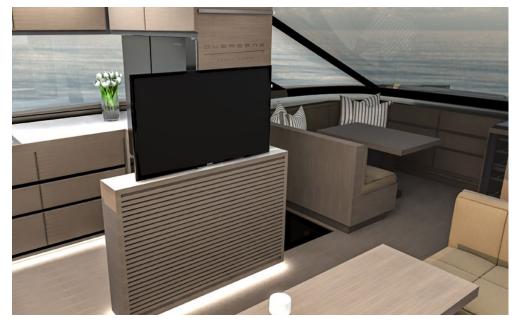

**General Amenities**: Electric sliding Smart TV 50", FUSION BT audio system, Full Air condition, Full unlimited wifi 5G, USB sockets in all cabins/ saloon, Full Synthetic Teak deck, Electric cockpit tables, 2x Water Heaters, 2x Watermaker, Panorama opening sunroof, Victron Chargers/Inverters, Hydraulic Retractable gangway 3m, Underwater lights, Swim platform, Sun awning bow/aft cockpit, Led indirect lights, Luxury bow lounge