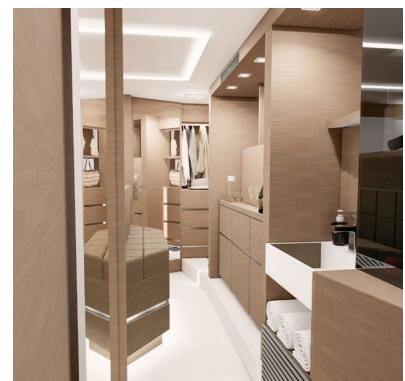

**General Amenities**: Electric sliding Smart TV 50", FUSION BT audio system, Full Air condition, Full unlimited wifi 5G, USB sockets in all cabins/ saloon, Full Synthetic Teak deck, Electric cockpit tables, 2x Water Heaters, 2x Watermaker, Panorama opening sunroof, Victron Chargers/Inverters, Hydraulic Retractable gangway 3m, Underwater lights, Swim platform, Sun awning bow/aft cockpit, Led indirect lights, Luxury bow lounge