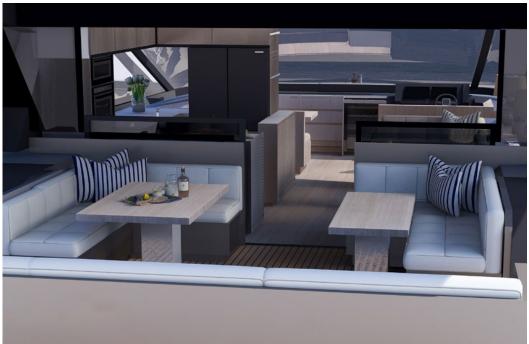

Power Catamaran Alpha One stands out for its captivating blend of sporty aesthetics & elegant design. This vessel redefines the on-water experience with a focus on seamless connectivity between interior and exterior spaces. Crafted with precision, Alpha One exudes a sporty character reminiscent of super yacht design, reflecting the distinctive DNA of Overseas shipyard. Its sleek lines and long hull window contribute to an iconic look that harmoniously integrates the yacht's interior & exterior.

## KEY FEATURES

IMPRESIVE SENSE OF SPACES / PANORAMA OPENING SUNROOF / UNDERWATER LIGHTS / LARGE ARRAY OF WATER-TOYS

**General Amenities**: Electric sliding Smart TV 50", FUSION BT audio system, Full Air condition, Full unlimited wifi 5G, USB sockets in all cabins/ saloon, Full Synthetic Teak deck, Electric cockpit tables, 2x Water Heaters, 2x Watermaker, Panorama opening sunroof, Victron Chargers/Inverters, Hydraulic Retractable gangway 3m, Underwater lights, Swim platform, Sun awning bow/aft cockpit, Led indirect lights, Luxury bow lounge