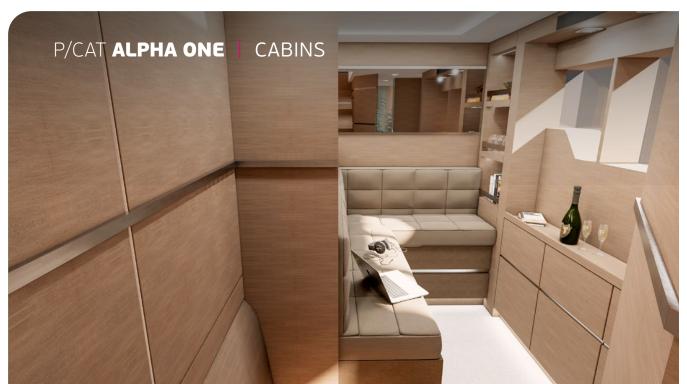

Cruising speed: 22knots Fuel Consumption: 85lt/hr

**Accommodation**: 10 Guest in 4 double & 1 twin-bunk cabin fully air-conditioned with en-suite facilities **Crew consisting of 3**: Captain, Chef & Stewardess in separate compartments