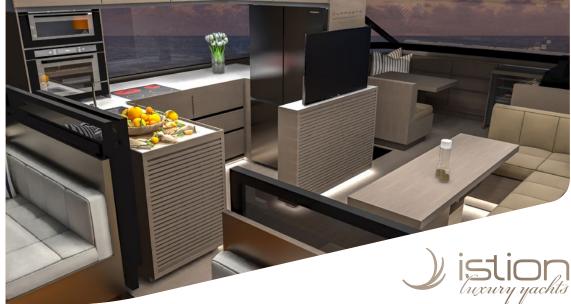

**General Amenities**: Electric sliding Smart TV 50", FUSION BT audio system, Full Air condition, Full unlimited wifi 5G, USB sockets in all cabins/ saloon, Full Synthetic Teak deck, Electric cockpit tables, 2x Water Heaters, 2x Watermaker, Panorama opening sunroof, Victron Chargers/Inverters, Hydraulic Retractable gangway 3m, Underwater lights, Swim platform, Sun awning bow/aft cockpit, Led indirect lights, Luxury bow lounge