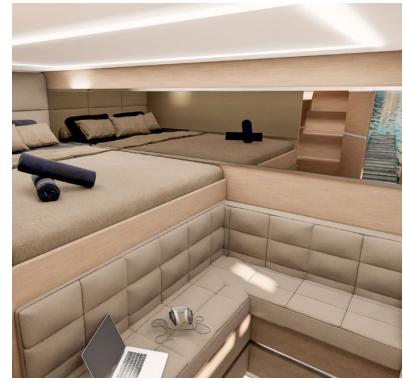

Cruising speed: 22knots Fuel Consumption: 85lt/hr

**Accommodation**: 10 Guest in 4 double & 1 twin-bunk cabin fully air-conditioned with en-suite facilities **Crew consisting of 3**: Captain, Chef & Stewardess in separate compartments

**General Amenities**: Electric sliding Smart TV 50", FUSION BT audio system, Full Air condition, Full unlimited wifi 5G, USB sockets in all cabins/ saloon, Full Synthetic Teak deck, Electric cockpit tables, 2x Water Heaters, 2x Watermaker, Panorama opening sunroof, Victron Chargers/Inverters, Hydraulic Retractable gangway 3m, Underwater lights, Swim platform, Sun awning bow/aft cockpit, Led indirect lights, Luxury bow lounge