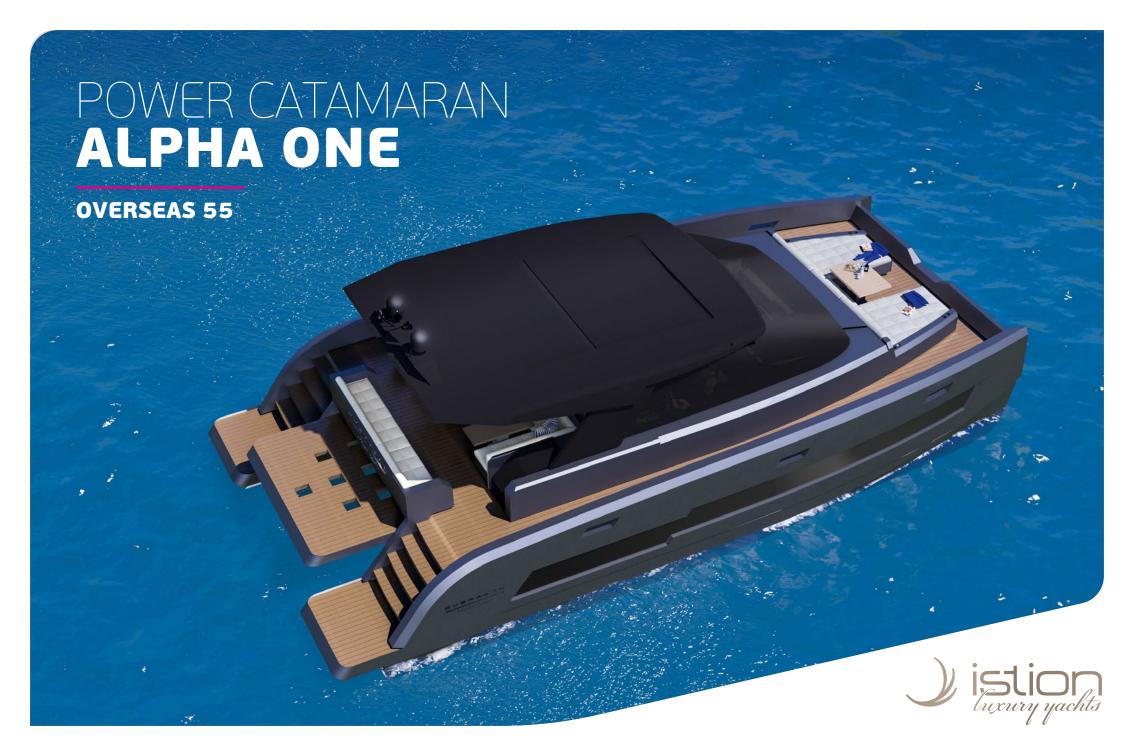

Power Catamaran Alpha One stands out for its captivating blend of sporty aesthetics & elegant design. This vessel redefines the on-water experience with a focus on seamless connectivity between interior and exterior spaces. Crafted with precision, Alpha One exudes a sporty character reminiscent of super yacht design, reflecting the distinctive DNA of Overseas shipyard. Its sleek lines and long hull window contribute to an iconic look that harmoniously integrates the yacht's interior & exterior.

## KEY FEATURES

IMPRESIVE SENSE OF SPACES / PANORAMA OPENING SUNROOF / UNDERWATER LIGHTS / LARGE ARRAY OF WATER-TOYS