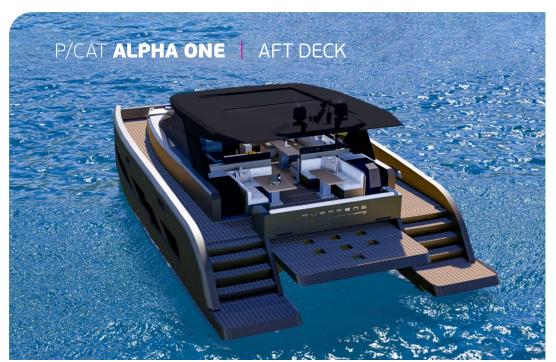

**General Amenities**: Electric sliding Smart TV 50", FUSION BT audio system, Full Air condition, Full unlimited wifi 5G, USB sockets in all cabins/ saloon, Full Synthetic Teak deck, Electric cockpit tables, 2x Water Heaters, 2x Watermaker, Panorama opening sunroof, Victron Chargers/Inverters, Hydraulic Retractable gangway 3m, Underwater lights, Swim platform, Sun awning bow/aft cockpit, Led indirect lights, Luxury bow lounge

Tender & Toys: Aluminum Tender 360 Rostral marine with 50hp Mercury OB,

2x waterski sets (adults & teenagers), 4x Sea Scooter Yamaha,

Wakeboard, 2x SUP, 2x tubes, Fishing &

snorkelling equipment