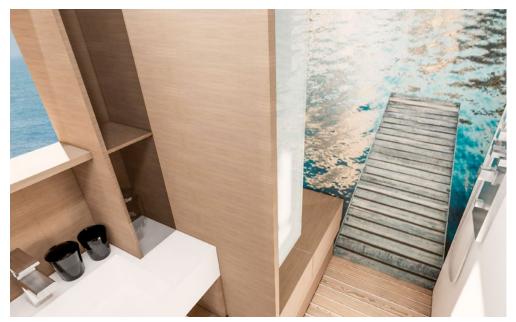

Cruising speed: 22knots Fuel Consumption: 85lt/hr

**Accommodation**: 10 Guest in 4 double & 1 twin-bunk cabin fully air-conditioned with en-suite facilities **Crew consisting of 3**: Captain, Chef & Stewardess in separate compartments

**General Amenities**: Electric sliding Smart TV 50", FUSION BT audio system, Full Air condition, Full unlimited wifi 5G, USB sockets in all cabins/ saloon, Full Synthetic Teak deck, Electric cockpit tables, 2x Water Heaters, 2x Watermaker, Panorama opening sunroof, Victron Chargers/Inverters, Hydraulic Retractable gangway 3m, Underwater lights, Swim platform, Sun awning bow/aft cockpit, Led indirect lights, Luxury bow lounge