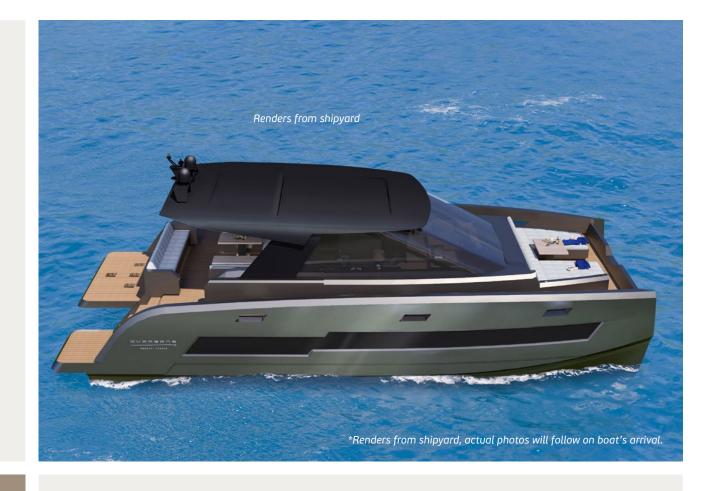

Power Catamaran Alpha One stands out for its captivating blend of sporty aesthetics & elegant design. This vessel redefines the on-water experience with a focus on seamless connectivity between interior and exterior spaces. Crafted with precision, Alpha One exudes a sporty character reminiscent of super yacht design, reflecting the distinctive DNA of Overseas shipyard. Its sleek lines and long hull window contribute to an iconic look that harmoniously integrates the yacht's interior & exterior.

## KEY FEATURES

IMPRESIVE SENSE OF SPACES / PANORAMA OPENING SUNROOF / UNDERWATER LIGHTS / LARGE ARRAY OF WATER-TOYS