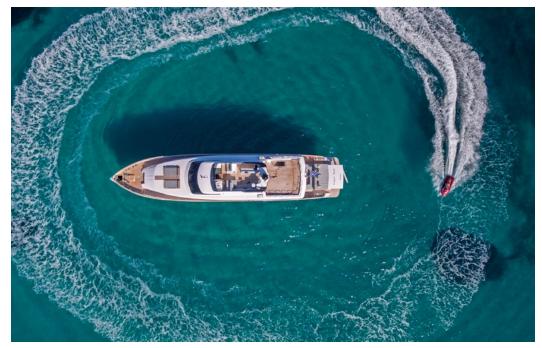

**General Amenities**: TV/DVD, PS3 game console, Indoor / outdoor audio system, Water maker, Ice maker, BBQ, 2 generator sets, 220V power sockets, Full A/C with individual cabin controls.

**Tender & Toys**: 70hp 6,2m RIB (2019), Jet Ski, Sea Bob (2019), Tubes, Kneeboard, Wake board, Water skis (adults & kids), SUP, Kayak, Floating mats, Fishing gear, Snorkel gear.