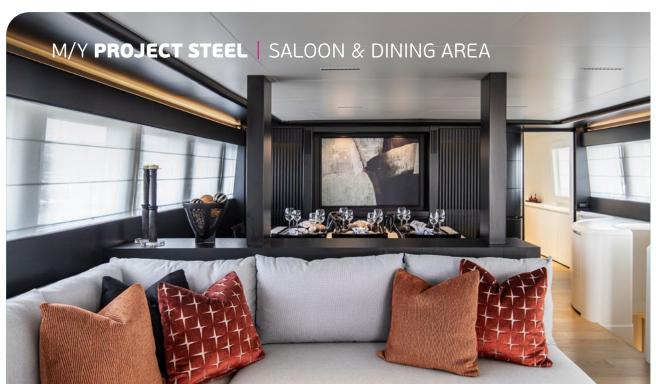

Rebuilt in 2019, Project Steel is a truly majestic yacht offering smooth and quiet cruising as she effortlessly traverses the Greek seas. Families & groups of friends of up to 12 guests will comfort-ably accommodate themselves in 5 luxurious cabins, enjoying her lavish, spacious interior and ample exterior space and enjoying the 5 star services of a truly professional crew - a perfect combination for an unforgettable cruise in Greece.

**Accommodation**: 12 guests in 1 Master Suite (King), 1 VIP (Queen), 1 Double convertible to playroom & 2 twin cabins each with an additional single upper pullman, all with en-suite facilities and individual A/C control. **Crew consisting of 6**: Captain, First Mate, Engineer, Chef, Two Stewardesses and Steward/Deckhand in separate compartments.