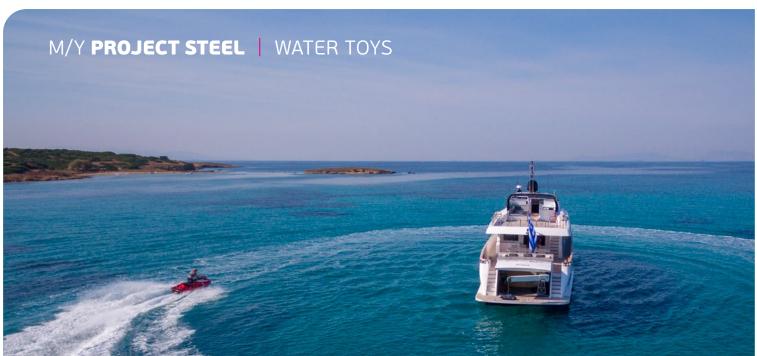

**General Amenities**: TV/DVD, PS3 game console, Indoor / outdoor audio system, Water maker, Ice maker, BBQ, 2 generator sets, 220V power sockets, Full A/C with individual cabin controls.

**Tender & Toys**: 70hp 6,2m RIB (2019), Jet Ski, Sea Bob (2019), Tubes, Kneeboard, Wake board, Water skis (adults & kids), SUP, Kayak, Floating mats, Fishing gear, Snorkel gear.