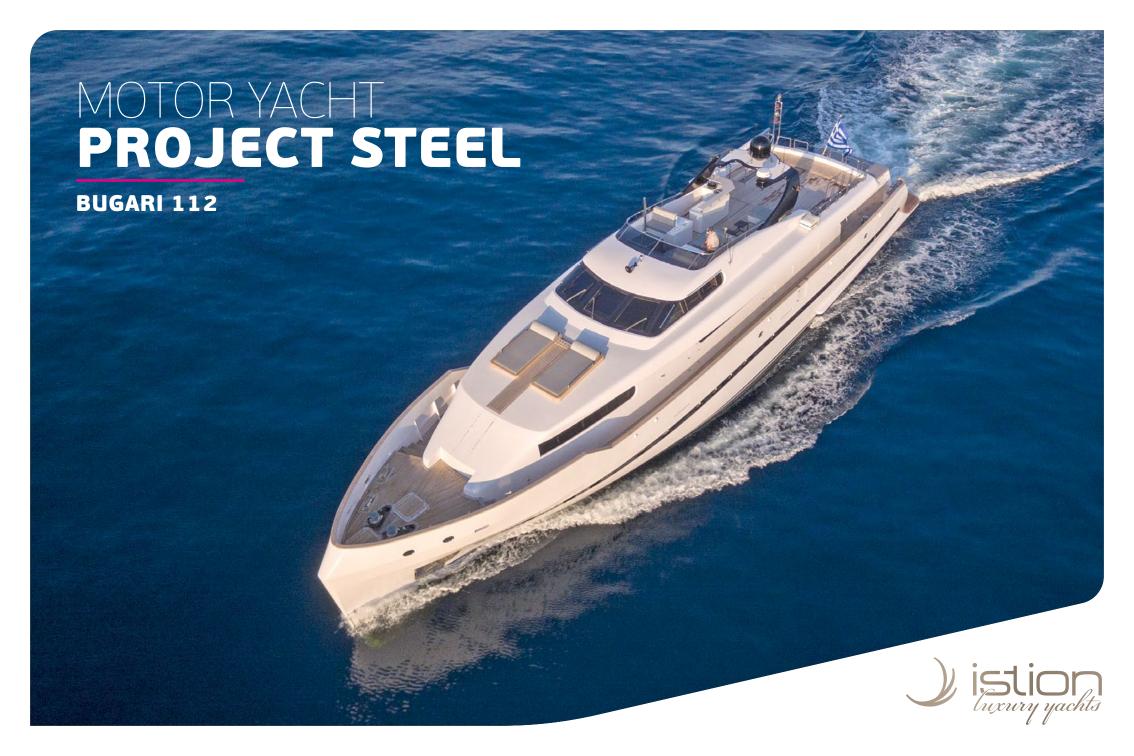

Rebuilt in 2019, Project Steel is a truly majestic yacht offering smooth and quiet cruising as she effortlessly traverses the Greek seas. Families & groups of friends of up to 12 guests will comfort-ably accommodate themselves in 5 luxurious cabins, enjoying her lavish, spacious interior and ample exterior space and enjoying the 5 star services of a truly professional crew - a perfect combination for an unforgettable cruise in Greece.

## KEY FEATURES

EXTERIOR REBUILT IN 2019, INTERIOR REFIT IN 2020 / PLAYROOM CONVERTIBLE TO DOUBLE CABIN ON MAIN DECK / LOW FUEL CONSUMPTION / UNDERWAY STABILIZERS

Builder/Type: Bugari 112

Built: **1993** 