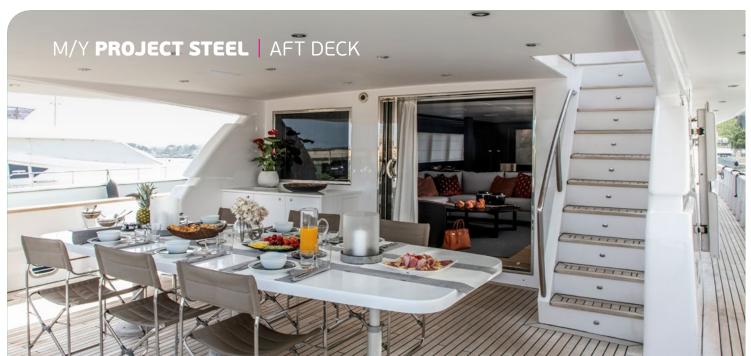

**General Amenities**: TV/DVD, PS3 game console, Indoor / outdoor audio system, Water maker, Ice maker, BBQ, 2 generator sets, 220V power sockets, Full A/C with individual cabin controls.

**Tender & Toys**: 70hp 6,2m RIB (2019), Jet Ski, Sea Bob (2019), Tubes, Kneeboard, Wake board, Water skis (adults & kids), SUP, Kayak, Floating mats, Fishing gear, Snorkel gear.