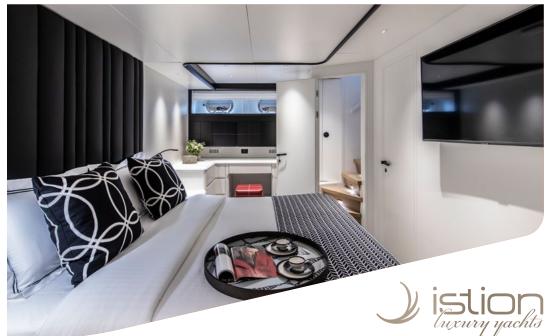

**Accommodation**: 12 guests in 1 Master Suite (King), 1 VIP (Queen), 1 Double convertible to playroom & 2 twin cabins each with an additional single upper pullman, all with en-suite facilities and individual A/C control. **Crew consisting of 6**: Captain, First Mate, Engineer, Chef, Two Stewardesses and Steward/Deckhand in separate compartments.