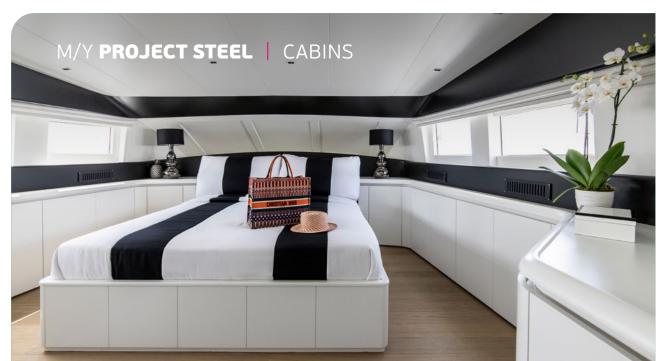

Rebuilt in 2019, Project Steel is a truly majestic yacht offering smooth and quiet cruising as she effortlessly traverses the Greek seas. Families & groups of friends of up to 12 guests will comfort-ably accommodate themselves in 5 luxurious cabins, enjoying her lavish, spacious interior and ample exterior space and enjoying the 5 star services of a truly professional crew - a perfect combination for an unforgettable cruise in Greece.

**Accommodation**: 12 guests in 1 Master Suite (King), 1 VIP (Queen), 1 Double convertible to playroom & 2 twin cabins each with an additional single upper pullman, all with en-suite facilities and individual A/C control. **Crew consisting of 6**: Captain, First Mate, Engineer, Chef, Two Stewardesses and Steward/Deckhand in separate compartments.