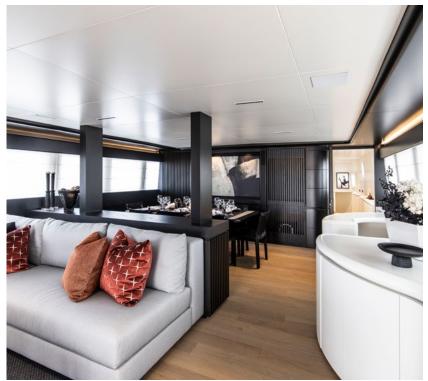

Rebuilt in 2019, Project Steel is a truly majestic yacht offering smooth and quiet cruising as she effortlessly traverses the Greek seas. Families & groups of friends of up to 12 guests will comfort-ably accommodate themselves in 5 luxurious cabins, enjoying her lavish, spacious interior and ample exterior space and enjoying the 5 star services of a truly professional crew - a perfect combination for an unforgettable cruise in Greece.

**Accommodation**: 12 guests in 1 Master Suite (King), 1 VIP (Queen), 1 Double convertible to playroom & 2 twin cabins each with an additional single upper pullman, all with en-suite facilities and individual A/C control. **Crew consisting of 6**: Captain, First Mate, Engineer, Chef, Two Stewardesses and Steward/Deckhand in separate compartments.