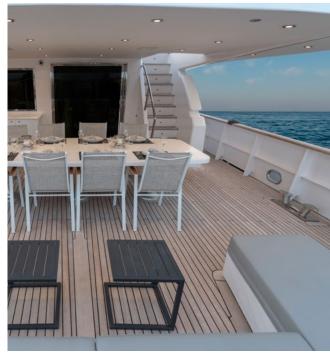

Rebuilt in 2019, Project Steel is a truly majestic yacht offering smooth and quiet cruising as she effortlessly traverses the Greek seas. Families & groups of friends of up to 12 guests will comfort-ably accommodate themselves in 5 luxurious cabins, enjoying her lavish, spacious interior and ample exterior space and enjoying the 5 star services of a truly professional crew - a perfect combination for an unforgettable cruise in Greece.

**General Amenities**: TV/DVD, PS3 game console, Indoor / outdoor audio system, Water maker, Ice maker, BBQ, 2 generator sets, 220V power sockets, Full A/C with individual cabin controls.

**Tender & Toys**: 70hp 6,2m RIB (2019), Jet Ski, Sea Bob (2019), Tubes, Kneeboard, Wake board, Water skis (adults & kids), SUP, Kayak, Floating mats, Fishing gear, Snorkel gear.