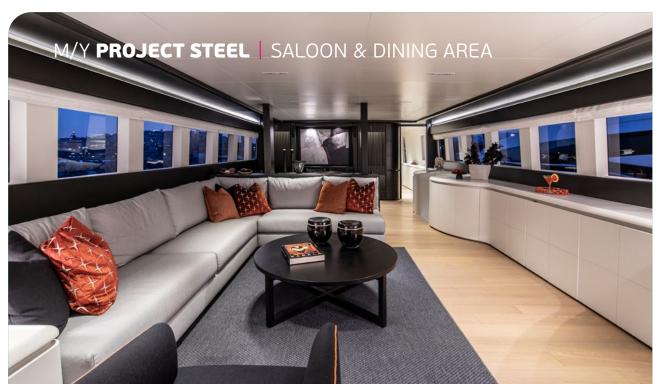

Rebuilt in 2019, Project Steel is a truly majestic yacht offering smooth and quiet cruising as she effortlessly traverses the Greek seas. Families & groups of friends of up to 12 guests will comfort-ably accommodate themselves in 5 luxurious cabins, enjoying her lavish, spacious interior and ample exterior space and enjoying the 5 star services of a truly professional crew - a perfect combination for an unforgettable cruise in Greece.

**Accommodation**: 12 guests in 1 Master Suite (King), 1 VIP (Queen), 1 Double convertible to playroom & 2 twin cabins each with an additional single upper pullman, all with en-suite facilities and individual A/C control. **Crew consisting of 6**: Captain, First Mate, Engineer, Chef, Two Stewardesses and Steward/Deckhand in separate compartments.