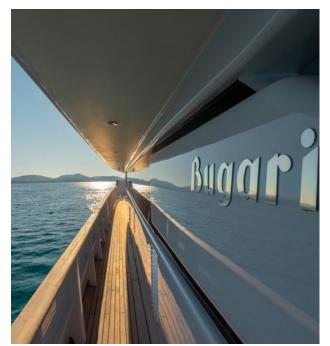

## KEY FEATURES

EXTERIOR REBUILT IN 2019, INTERIOR REFIT IN 2020 / PLAYROOM CONVERTIBLE TO DOUBLE CABIN ON MAIN DECK / LOW FUEL CONSUMPTION / UNDERWAY STABILIZERS

Builder/Type: Bugari 112

Built: **1993** 