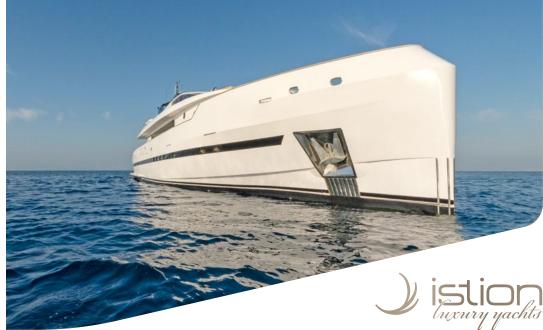

Rebuilt in 2019, Project Steel is a truly majestic yacht offering smooth and quiet cruising as she effortlessly traverses the Greek seas. Families & groups of friends of up to 12 guests will comfort-ably accommodate themselves in 5 luxurious cabins, enjoying her lavish, spacious interior and ample exterior space and enjoying the 5 star services of a truly professional crew - a perfect combination for an unforgettable cruise in Greece.

## KEY FEATURES

EXTERIOR REBUILT IN 2019, INTERIOR REFIT IN 2020 / PLAYROOM CONVERTIBLE TO DOUBLE CABIN ON MAIN DECK / LOW FUEL CONSUMPTION / UNDERWAY STABILIZERS

Builder/Type: Bugari 112

Built: **1993** 