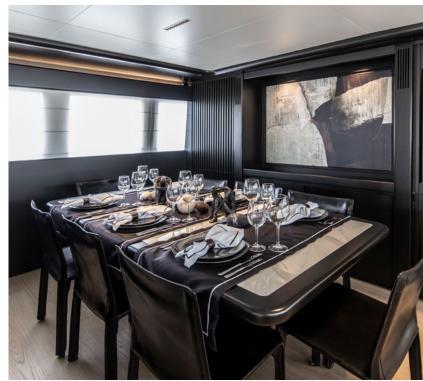

Rebuilt in 2019, Project Steel is a truly majestic yacht offering smooth and quiet cruising as she effortlessly traverses the Greek seas. Families & groups of friends of up to 12 guests will comfort-ably accommodate themselves in 5 luxurious cabins, enjoying her lavish, spacious interior and ample exterior space and enjoying the 5 star services of a truly professional crew - a perfect combination for an unforgettable cruise in Greece.

**Accommodation**: 12 guests in 1 Master Suite (King), 1 VIP (Queen), 1 Double convertible to playroom & 2 twin cabins each with an additional single upper pullman, all with en-suite facilities and individual A/C control. **Crew consisting of 6**: Captain, First Mate, Engineer, Chef, Two Stewardesses and Steward/Deckhand in separate compartments.