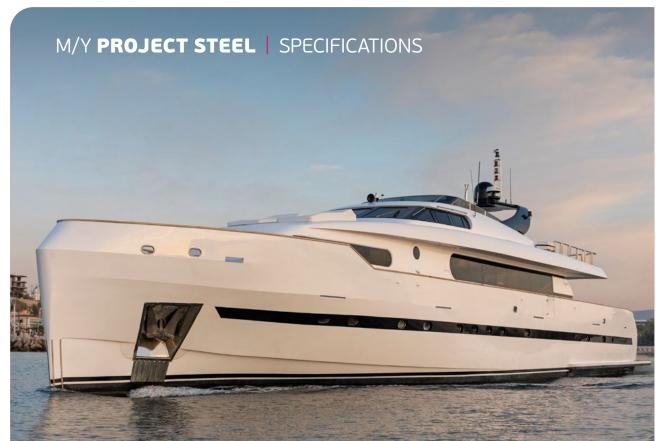

Rebuilt in 2019, Project Steel is a truly majestic yacht offering smooth and quiet cruising as she effortlessly traverses the Greek seas. Families & groups of friends of up to 12 guests will comfort-ably accommodate themselves in 5 luxurious cabins, enjoying her lavish, spacious interior and ample exterior space and enjoying the 5 star services of a truly professional crew - a perfect combination for an unforgettable cruise in Greece.

Refit/Rebuilt: **2020 / 2019** 

L.O.A: **34,00**m **112**ft
Beam: **6,80**m **22,00**ft
Draft: **2,50**m **8,20**ft

Main Engines: 2x **630**hp MAN
Generators: **50**Kw & **27**Kw Onan

Cruising speed: 11,5knots
Maximum speed: 13,5knots
Fuel Consumption: 130lt/hr