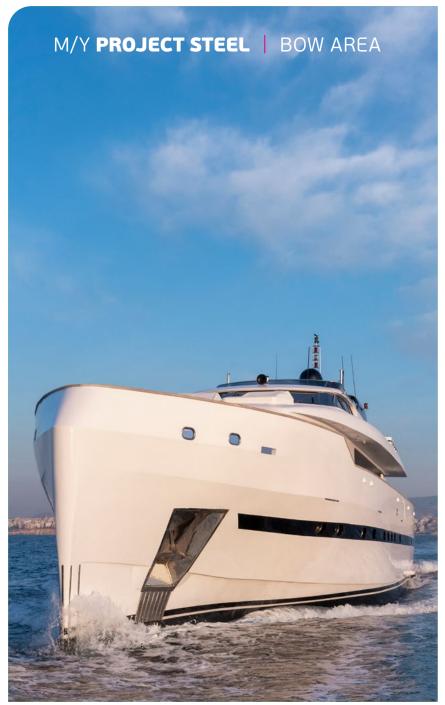

Rebuilt in 2019, Project Steel is a truly majestic yacht offering smooth and quiet cruising as she effortlessly traverses the Greek seas. Families & groups of friends of up to 12 guests will comfort-ably accommodate themselves in 5 luxurious cabins, enjoying her lavish, spacious interior and ample exterior space and enjoying the 5 star services of a truly professional crew - a perfect combination for an unforgettable cruise in Greece.

Refit/Rebuilt: **2020 / 2019** 

L.O.A: **34,00**m **112**ft
Beam: **6,80**m **22,00**ft
Draft: **2,50**m **8,20**ft

Main Engines: 2x **630**hp MAN
Generators: **50**Kw & **27**Kw Onan

Cruising speed: 11,5knots
Maximum speed: 13,5knots
Fuel Consumption: 130lt/hr