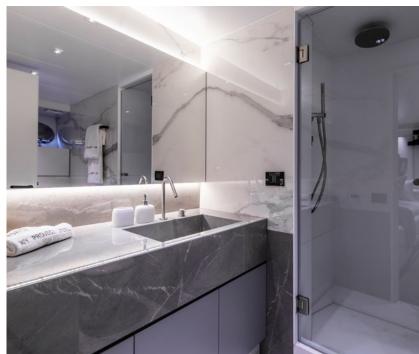

**Accommodation**: 12 guests in 1 Master Suite (King), 1 VIP (Queen), 1 Double convertible to playroom & 2 twin cabins each with an additional single upper pullman, all with en-suite facilities and individual A/C control. **Crew consisting of 6**: Captain, First Mate, Engineer, Chef, Two Stewardesses and Steward/Deckhand in separate compartments.

**General Amenities**: TV/DVD, PS3 game console, Indoor / outdoor audio system, Water maker, Ice maker, BBQ, 2 generator sets, 220V power sockets, Full A/C with individual cabin controls.

**Tender & Toys**: 70hp 6,2m RIB (2019), Jet Ski, Sea Bob (2019), Tubes, Kneeboard, Wake board, Water skis (adults & kids), SUP, Kayak, Floating mats, Fishing gear, Snorkel gear.