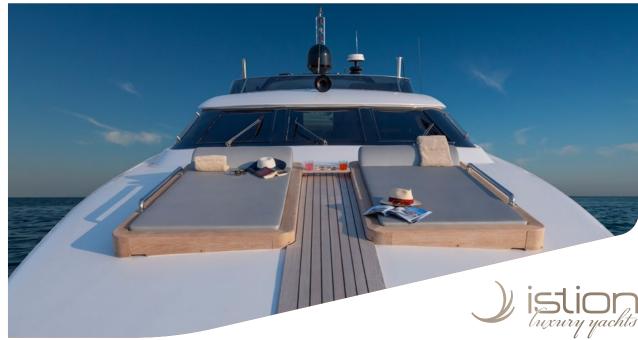

Rebuilt in 2019, Project Steel is a truly majestic yacht offering smooth and quiet cruising as she effortlessly traverses the Greek seas. Families & groups of friends of up to 12 guests will comfort-ably accommodate themselves in 5 luxurious cabins, enjoying her lavish, spacious interior and ample exterior space and enjoying the 5 star services of a truly professional crew - a perfect combination for an unforgettable cruise in Greece.

**General Amenities**: TV/DVD, PS3 game console, Indoor / outdoor audio system, Water maker, Ice maker, BBQ, 2 generator sets, 220V power sockets, Full A/C with individual cabin controls.

**Tender & Toys**: 70hp 6,2m RIB (2019), Jet Ski, Sea Bob (2019), Tubes, Kneeboard, Wake board, Water skis (adults & kids), SUP, Kayak, Floating mats, Fishing gear, Snorkel gear.