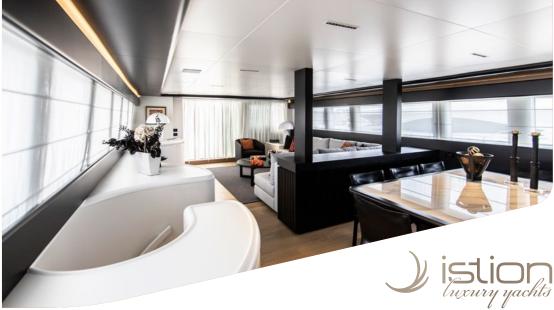

Rebuilt in 2019, Project Steel is a truly majestic yacht offering smooth and quiet cruising as she effortlessly traverses the Greek seas. Families & groups of friends of up to 12 guests will comfort-ably accommodate themselves in 5 luxurious cabins, enjoying her lavish, spacious interior and ample exterior space and enjoying the 5 star services of a truly professional crew - a perfect combination for an unforgettable cruise in Greece.

**Accommodation**: 12 guests in 1 Master Suite (King), 1 VIP (Queen), 1 Double convertible to playroom & 2 twin cabins each with an additional single upper pullman, all with en-suite facilities and individual A/C control. **Crew consisting of 6**: Captain, First Mate, Engineer, Chef, Two Stewardesses and Steward/Deckhand in separate compartments.