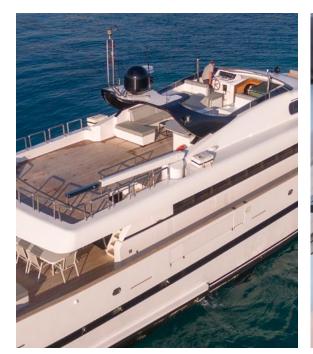

## KEY FEATURES

EXTERIOR REBUILT IN 2019, INTERIOR REFIT IN 2020 / PLAYROOM CONVERTIBLE TO DOUBLE CABIN ON MAIN DECK / LOW FUEL CONSUMPTION / UNDERWAY STABILIZERS

Builder/Type: Bugari 112

Built: **1993** 

Refit/Rebuilt: **2020 / 2019** 

L.O.A: **34,00**m **112**ft
Beam: **6,80**m **22,00**ft
Draft: **2,50**m **8,20**ft

Main Engines: 2x **630**hp MAN
Generators: **50**Kw & **27**Kw Onan

Cruising speed: 11,5knots
Maximum speed: 13,5knots
Fuel Consumption: 130lt/hr