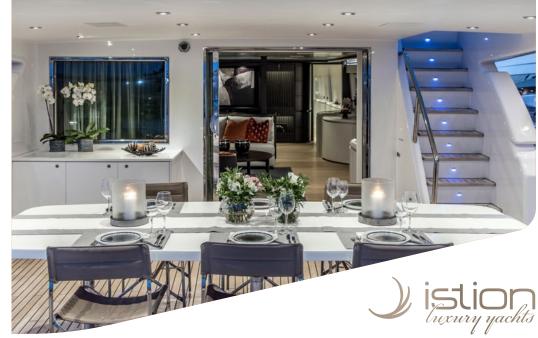

Rebuilt in 2019, Project Steel is a truly majestic yacht offering smooth and quiet cruising as she effortlessly traverses the Greek seas. Families & groups of friends of up to 12 guests will comfort-ably accommodate themselves in 5 luxurious cabins, enjoying her lavish, spacious interior and ample exterior space and enjoying the 5 star services of a truly professional crew - a perfect combination for an unforgettable cruise in Greece.

**Accommodation**: 12 guests in 1 Master Suite (King), 1 VIP (Queen), 1 Double convertible to playroom & 2 twin cabins each with an additional single upper pullman, all with en-suite facilities and individual A/C control. **Crew consisting of 6**: Captain, First Mate, Engineer, Chef, Two Stewardesses and Steward/Deckhand in separate compartments.