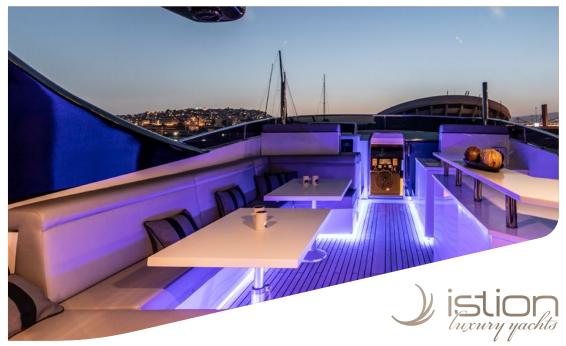

Rebuilt in 2019, Project Steel is a truly majestic yacht offering smooth and quiet cruising as she effortlessly traverses the Greek seas. Families & groups of friends of up to 12 guests will comfort-ably accommodate themselves in 5 luxurious cabins, enjoying her lavish, spacious interior and ample exterior space and enjoying the 5 star services of a truly professional crew - a perfect combination for an unforgettable cruise in Greece.

**General Amenities**: TV/DVD, PS3 game console, Indoor / outdoor audio system, Water maker, Ice maker, BBQ, 2 generator sets, 220V power sockets, Full A/C with individual cabin controls.

**Tender & Toys**: 70hp 6,2m RIB (2019), Jet Ski, Sea Bob (2019), Tubes, Kneeboard, Wake board, Water skis (adults & kids), SUP, Kayak, Floating mats, Fishing gear, Snorkel gear.