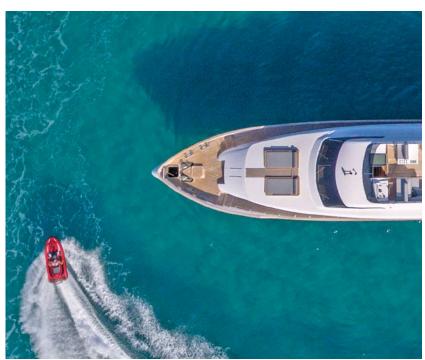

**General Amenities**: TV/DVD, PS3 game console, Indoor / outdoor audio system, Water maker, Ice maker, BBQ, 2 generator sets, 220V power sockets, Full A/C with individual cabin controls.

**Tender & Toys**: 70hp 6,2m RIB (2019), Jet Ski, Sea Bob (2019), Tubes, Kneeboard, Wake board, Water skis (adults & kids), SUP, Kayak, Floating mats, Fishing gear, Snorkel gear.