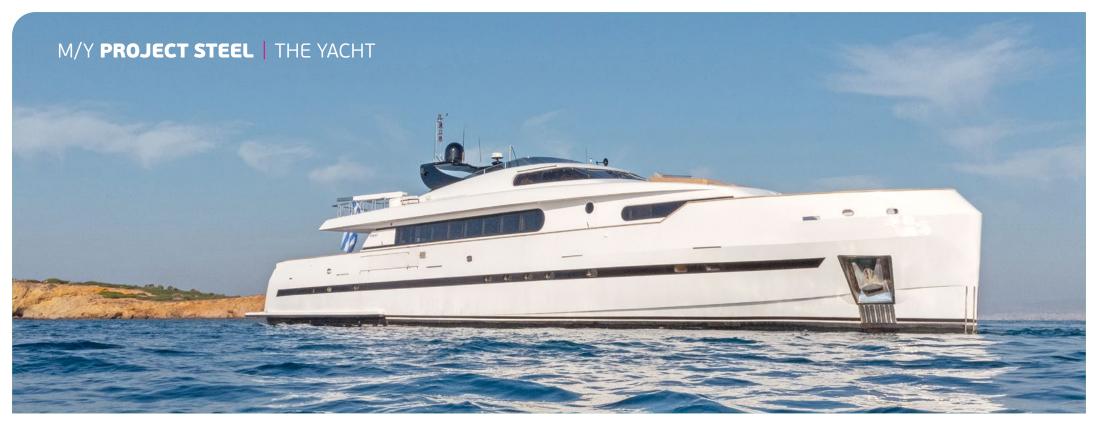

Rebuilt in 2019, Project Steel is a truly majestic yacht offering smooth and quiet cruising as she effortlessly traverses the Greek seas. Families & groups of friends of up to 12 guests will comfort-ably accommodate themselves in 5 luxurious cabins, enjoying her lavish, spacious interior and ample exterior space and enjoying the 5 star services of a truly professional crew - a perfect combination for an unforgettable cruise in Greece.

## KEY FEATURES

EXTERIOR REBUILT IN 2019, INTERIOR REFIT IN 2020 / PLAYROOM CONVERTIBLE TO DOUBLE CABIN ON MAIN DECK / LOW FUEL CONSUMPTION / UNDERWAY STABILIZERS

Builder/Type: Bugari 112

Built: **1993** 