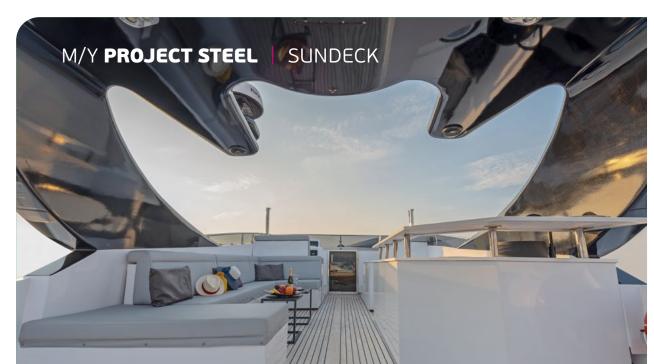

Rebuilt in 2019, Project Steel is a truly majestic yacht offering smooth and quiet cruising as she effortlessly traverses the Greek seas. Families & groups of friends of up to 12 guests will comfort-ably accommodate themselves in 5 luxurious cabins, enjoying her lavish, spacious interior and ample exterior space and enjoying the 5 star services of a truly professional crew - a perfect combination for an unforgettable cruise in Greece.

## KEY FEATURES

EXTERIOR REBUILT IN 2019, INTERIOR REFIT IN 2020 / PLAYROOM CONVERTIBLE TO DOUBLE CABIN ON MAIN DECK / LOW FUEL CONSUMPTION / UNDERWAY STABILIZERS

Builder/Type: Bugari 112

Built: **1993** 