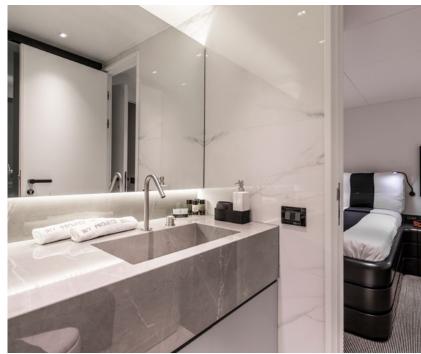

**Accommodation**: 12 guests in 1 Master Suite (King), 1 VIP (Queen), 1 Double convertible to playroom & 2 twin cabins each with an additional single upper pullman, all with en-suite facilities and individual A/C control. **Crew consisting of 6**: Captain, First Mate, Engineer, Chef, Two Stewardesses and Steward/Deckhand in separate compartments.

**General Amenities**: TV/DVD, PS3 game console, Indoor / outdoor audio system, Water maker, Ice maker, BBQ, 2 generator sets, 220V power sockets, Full A/C with individual cabin controls.

**Tender & Toys**: 70hp 6,2m RIB (2019), Jet Ski, Sea Bob (2019), Tubes, Kneeboard, Wake board, Water skis (adults & kids), SUP, Kayak, Floating mats, Fishing gear, Snorkel gear.