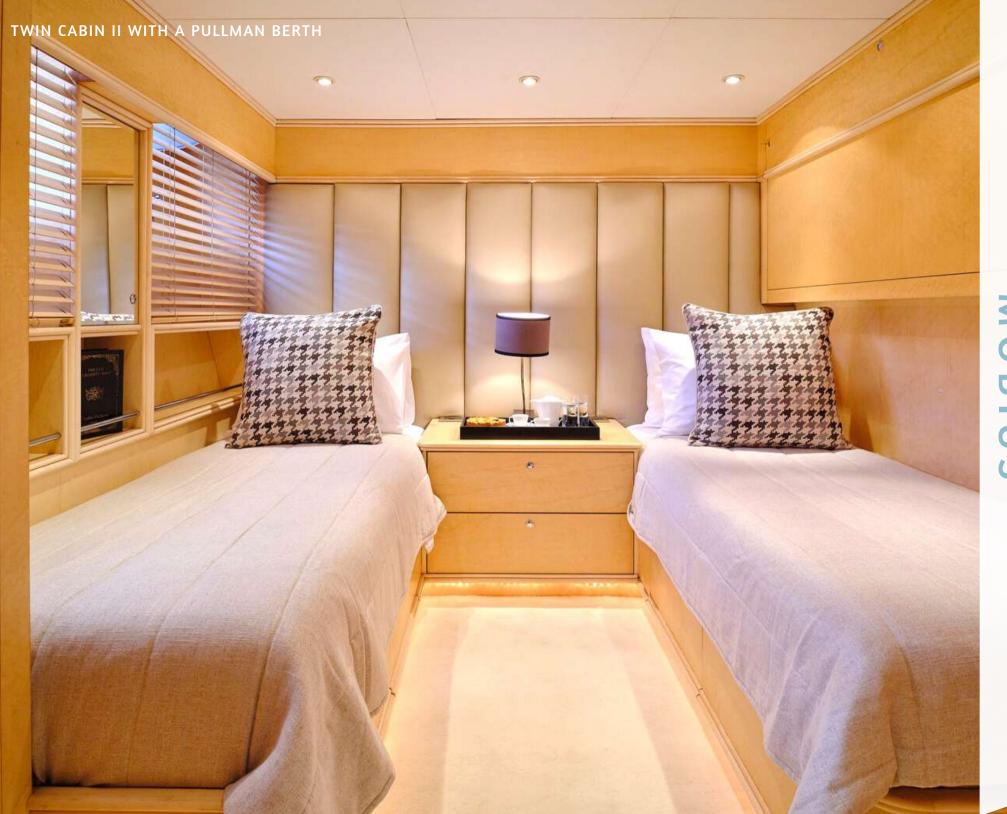

#### Cabin configuration:

- 1 Master cabin with king size bed
- 1 VIP cabin with queen size bed
- 1 Double cabin
- 1 Twin cabin with two single beds
- 1 Twin cabin with two single beds plus one pullman berth