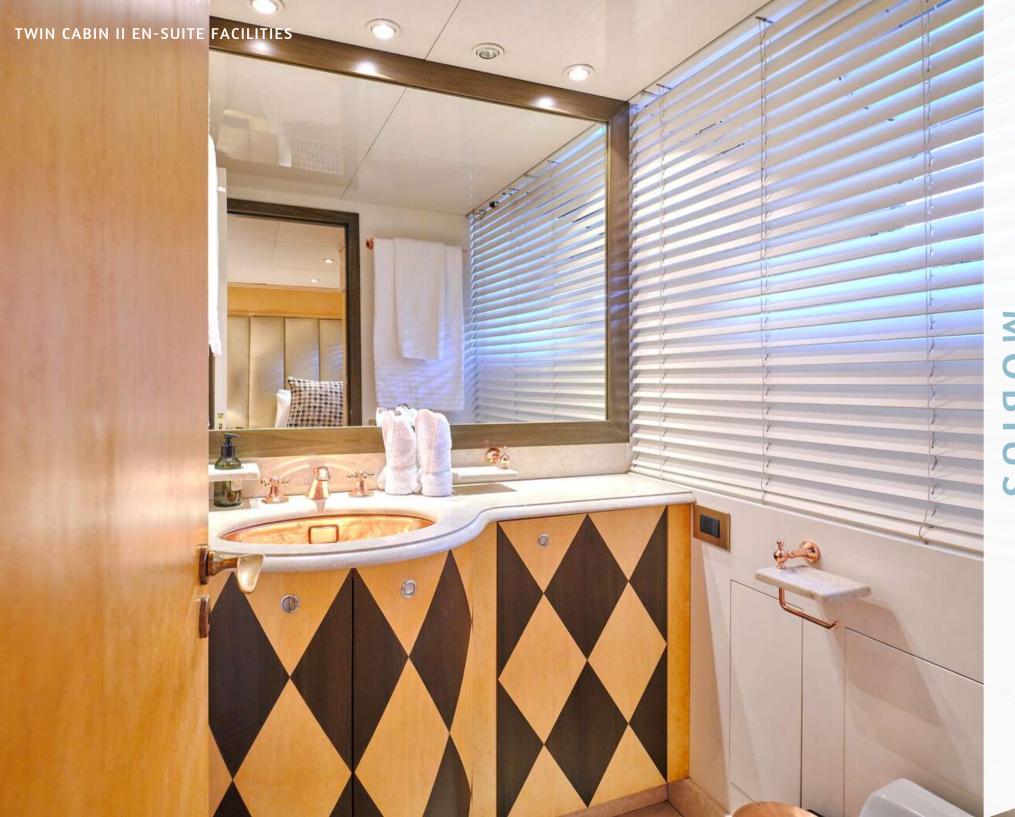

*Length:** 38.00m (124ft 8in)

**Beam:** 2.59m (8ft 6in)

**Draft:** 7.90m (25ft 11in)

**Builder:** Cantieri di Pisa

**Year Built:** 1996

**Refit:** 2021/2022



### **ACCOMMODATION**

No of Guests: 11
No of Cabins: 5

#### Cabin configuration:

- 1 Master cabin with king size bed
- 1 VIP cabin with queen size bed
- 1 Double cabin
- 1 Twin cabin with two single beds
- 1 Twin cabin with two single beds plus one pullman berth

All cabins with en-suites facilities

Crew: 7



# Welcome onboard Mobius!



## **ENGINES/GENERATORS**

**Engines:** 2 x 2.800hp Twin Deutz

**Engines fuel consumption:** 650 Litres/Hr

**Generators:** 2 x 55kw John D

**Generators fuel consumption:** 240Lt/Day

**Cruising speed:** 20 knots

**Max cruising speed:** 22 knots

































MOBIUS





### **TENDER & WATER TOYS**

Tender Commodore Prestige 5.3m

with 130hp Yamaha engine (8 pax)

2 x Sea Doo Spark Jet Skis (2019 models)

1 x Seabob

2 x Adult Water Skis

2 x Children Water Skis

2 x Kayaks

2 x Towable Tubes (2-rider & 1-rider)

1 x Towable Sofa (4 pax)

1 x Water Carpet (6 kids & 4 adults)

1 x SUP

Fishing & Snorkeling equipment

New gym equipment: treadmill & rowing machine



### **KEY FEATURES**

-Refit in 2021/2022

- Wide variety of water toys

- Rear garage and swim platform

- Vast interior & exterior spaces

- New gym equipment

- New jacuzzi on the sundeck



# Relax and enjoy a lifetime experience!