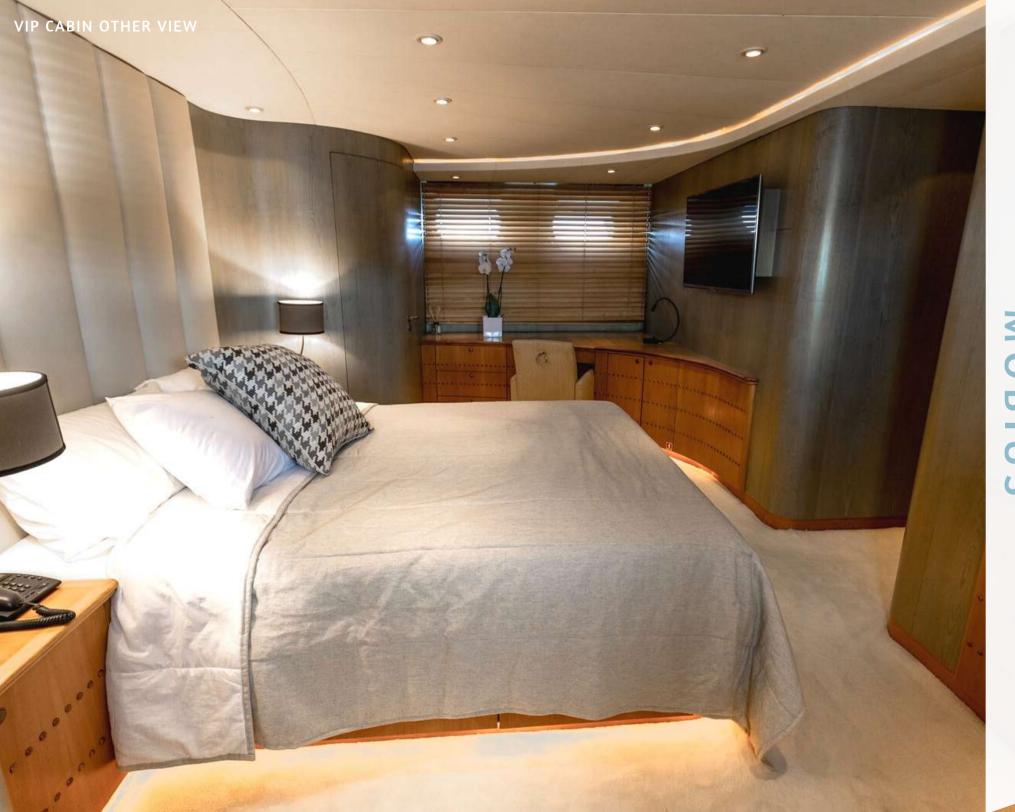

#### Cabin configuration:

- 1 Master cabin with king size bed
- 1 VIP cabin with queen size bed
- 1 Double cabin
- 1 Twin cabin with two single beds
- 1 Twin cabin with two single beds plus one pullman berth