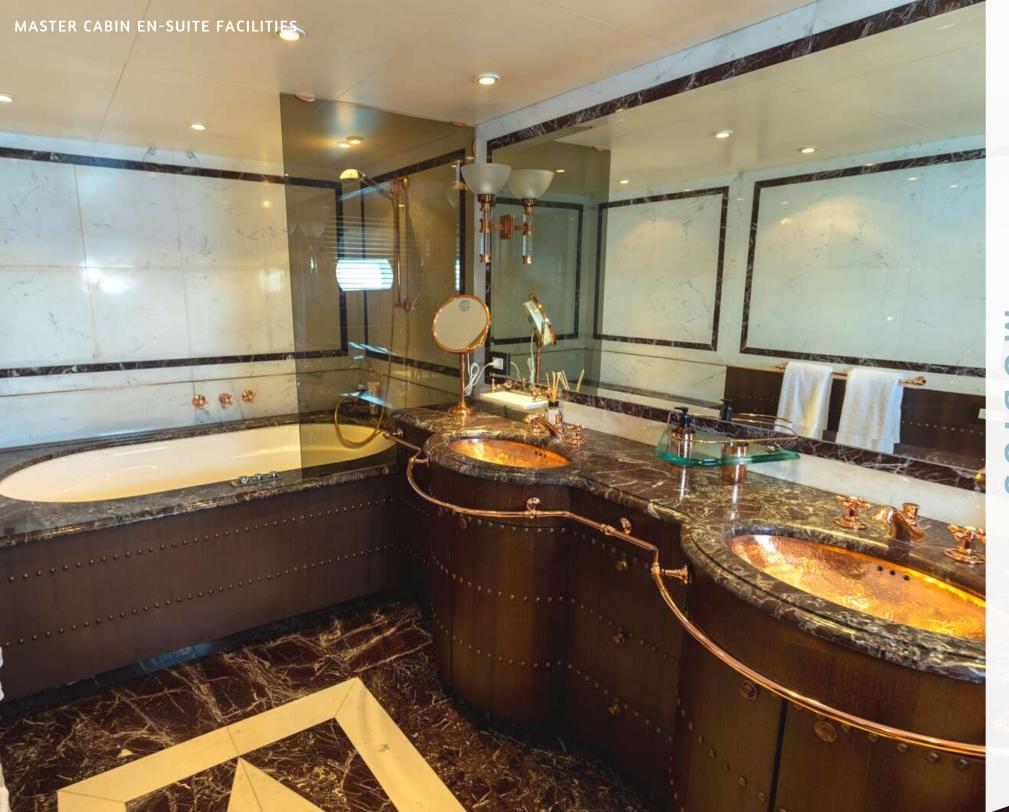

# **SPECIFICATIONS**

**Length:** 38.00m (124ft 8in)

**Beam:** 2.59m (8ft 6in)

**Draft:** 7.90m (25ft 11in)

**Builder:** Cantieri di Pisa

**Year Built:** 1996

**Refit:** 2021/2022



### **ACCOMMODATION**

No of Guests: 11
No of Cabins: 5

#### Cabin configuration:

- 1 Master cabin with king size bed
- 1 VIP cabin with queen size bed
- 1 Double cabin
- 1 Twin cabin with two single beds
- 1 Twin cabin with two single beds plus one pullman berth

All cabins with en-suites facilities

Crew: 7



# Welcome onboard Mobius!



## **ENGINES/GENERATORS**

**Engines:** 2 x 2.800hp Twin Deutz

**Engines fuel consumption:** 650 Litres/Hr

**Generators:** 2 x 55kw John D

**Generators fuel consumption:** 240Lt/Day

**Cruising speed:** 20 knots

**Max cruising speed:** 22 knots

































MOBIUS





### **TENDER & WATER TOYS**

Tender Commodore Prestige 5.3m

with 130hp Yamaha engine (8 pax)

2 x Sea Doo Spark Jet Skis (2019 models)

1 x Seabob

2 x Adult Water Skis

2 x Children Water Skis

2 x Kayaks

2 x Towable Tubes (2-rider & 1-rider)

1 x Towable Sofa (4 pax)

1 x Water Carpet (6 kids & 4 adults)

1 x SUP

Fishing & Snorkeling equipment

New gym equipment: treadmill & rowing machine



### **KEY FEATURES**

-Refit in 2021/2022

- Wide variety of water toys

- Rear garage and swim platform

- Vast interior & exterior spaces

- New gym equipment

- New jacuzzi on the sundeck



# Relax and enjoy a lifetime experience!