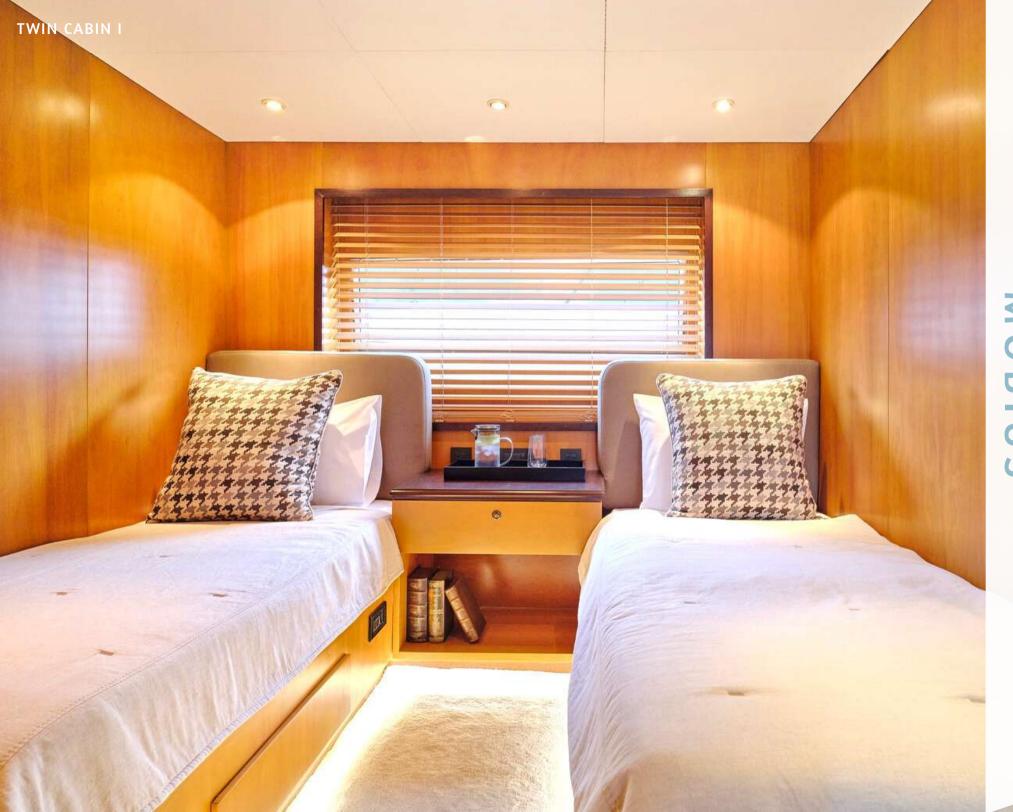

#### Cabin configuration:

- 1 Master cabin with king size bed
- 1 VIP cabin with queen size bed
- 1 Double cabin
- 1 Twin cabin with two single beds
- 1 Twin cabin with two single beds plus one pullman berth