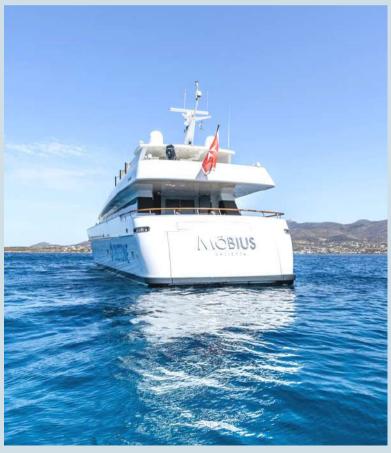

### MOBIUS - CANTIERI DI PISA 124'

The 38m/124'8" motor yacht 'Mobius' built by Cantieri di Pisa offers flexible accommodation for up to 11 guests in 5 cabins and features interior styling by Agnes Comar. Boasting an array of sumptuous living areas laid out invitingly to create a warm and welcoming atmosphere onboard, motor yacht Mobius is the perfect luxury charter yacht for friends and family. Built in 1996 and refitted in 2021/2022 (new jacuzzi on the sundeck), Mobius can comfortably accommodate up to 11 guests in 5 en-suite cabins comprising a Master suite, one VIP cabin, one double cabin and two twin cabins (one with a pullman berth). Built with a GRP hull and GRP superstructure, she has impressive speed and great efficiency thanks to her planning hull. Powered by twin Deutz engines, she comfortably cruises at 20 knots, reaches a maximum speed of 22 knots with a range of up to 1,382 nautical miles. Guests will enjoy her wide variety of water toys, including a Seabob, and the new gym equipment available onboard!