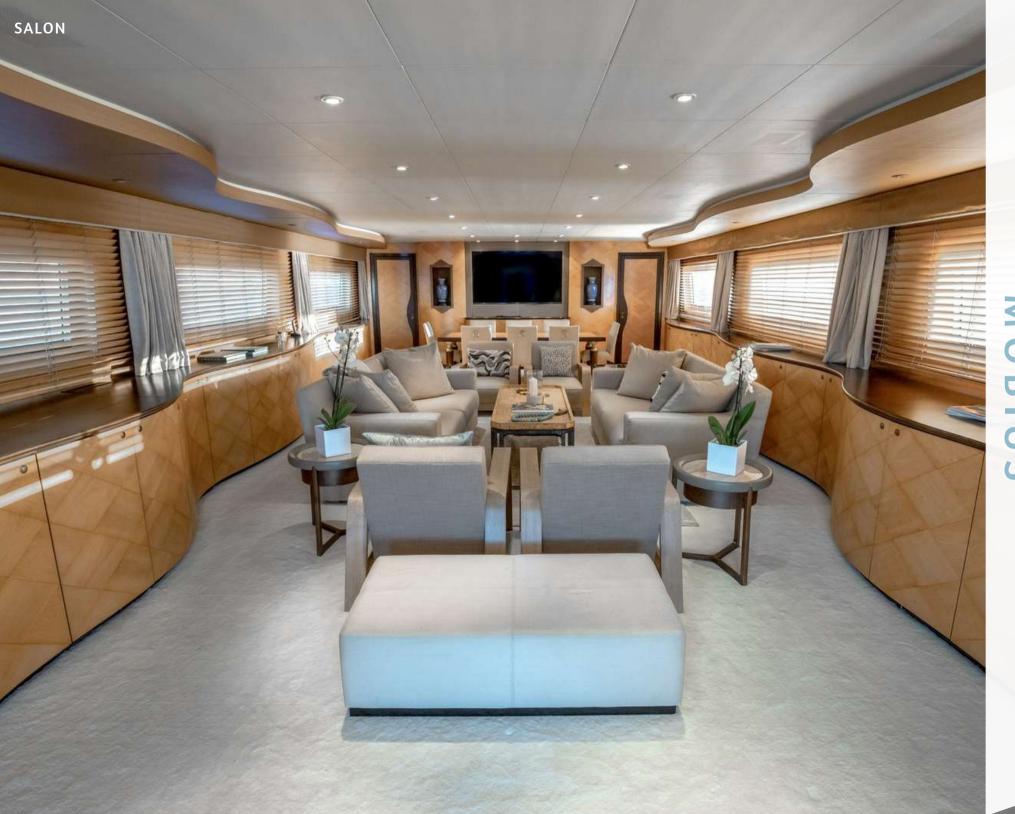

### MOBIUS - CANTIERI DI PISA 124'

The 38m/124'8" motor yacht 'Mobius' built by Cantieri di Pisa offers flexible accommodation for up to 11 guests in 5 cabins and features interior styling by Agnes Comar. Boasting an array of sumptuous living areas laid out invitingly to create a warm and welcoming atmosphere onboard, motor yacht Mobius is the perfect luxury charter yacht for friends and family. Built in 1996 and refitted in 2021/2022 (new jacuzzi on the sundeck), Mobius can comfortably accommodate up to 11 guests in 5 en-suite cabins comprising a Master suite, one VIP cabin, one double cabin and two twin cabins (one with a pullman berth). Built with a GRP hull and GRP superstructure, she has impressive speed and great efficiency thanks to her planning hull. Powered by twin Deutz engines, she comfortably cruises at 20 knots, reaches a maximum speed of 22 knots with a range of up to 1,382 nautical miles. Guests will enjoy her wide variety of water toys, including a Seabob, and the new gym equipment available onboard!