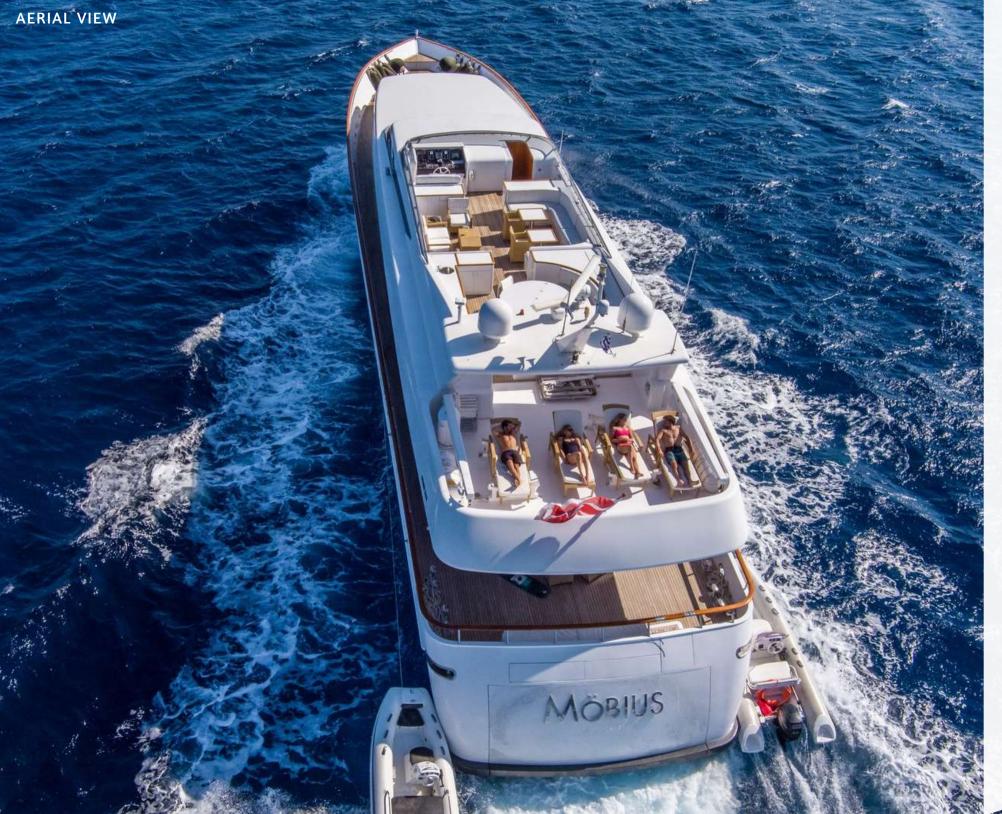

### MOBIUS - CANTIERI DI PISA 124'

The 38m/124'8" motor yacht 'Mobius' built by Cantieri di Pisa offers flexible accommodation for up to 11 guests in 5 cabins and features interior styling by Agnes Comar. Boasting an array of sumptuous living areas laid out invitingly to create a warm and welcoming atmosphere onboard, motor yacht Mobius is the perfect luxury charter yacht for friends and family. Built in 1996 and refitted in 2021/2022 (new jacuzzi on the sundeck), Mobius can comfortably accommodate up to 11 guests in 5 en-suite cabins comprising a Master suite, one VIP cabin, one double cabin and two twin cabins (one with a pullman berth). Built with a GRP hull and GRP superstructure, she has impressive speed and great efficiency thanks to her planning hull. Powered by twin Deutz engines, she comfortably cruises at 20 knots, reaches a maximum speed of 22 knots with a range of up to 1,382 nautical miles. Guests will enjoy her wide variety of water toys, including a Seabob, and the new gym equipment available onboard!