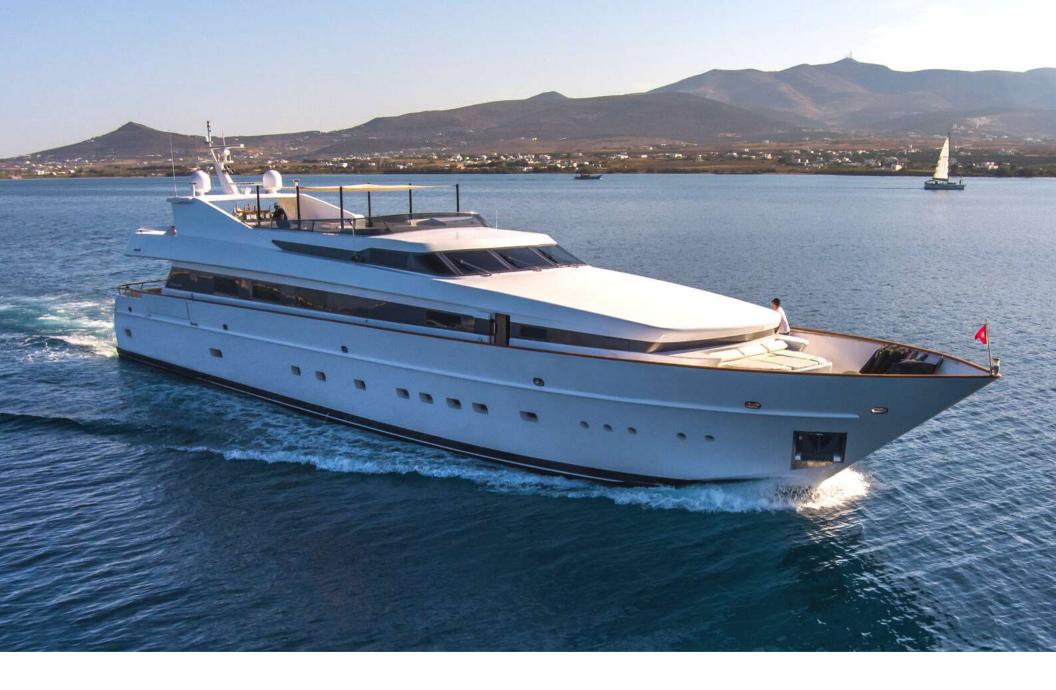

### MOBIUS - CANTIERI DI PISA 124'

The 38m/124'8" motor yacht 'Mobius' built by Cantieri di Pisa offers flexible accommodation for up to 11 guests in 5 cabins and features interior styling by Agnes Comar. Boasting an array of sumptuous living areas laid out invitingly to create a warm and welcoming atmosphere onboard, motor yacht Mobius is the perfect luxury charter yacht for friends and family. Built in 1996 and refitted in 2021/2022 (new jacuzzi on the sundeck), Mobius can comfortably accommodate up to 11 guests in 5 en-suite cabins comprising a Master suite, one VIP cabin, one double cabin and two twin cabins (one with a pullman berth). Built with a GRP hull and GRP superstructure, she has impressive speed and great efficiency thanks to her planning hull. Powered by twin Deutz engines, she comfortably cruises at 20 knots, reaches a maximum speed of 22 knots with a range of up to 1,382 nautical miles. Guests will enjoy her wide variety of water toys, including a Seabob, and the new gym equipment available onboard!

# **SPECIFICATIONS**

**Length:** 38.00m (124ft 8in)

**Beam:** 2.59m (8ft 6in)

**Draft:** 7.90m (25ft 11in)

**Builder:** Cantieri di Pisa

**Year Built:** 1996

**Refit:** 2021/2022