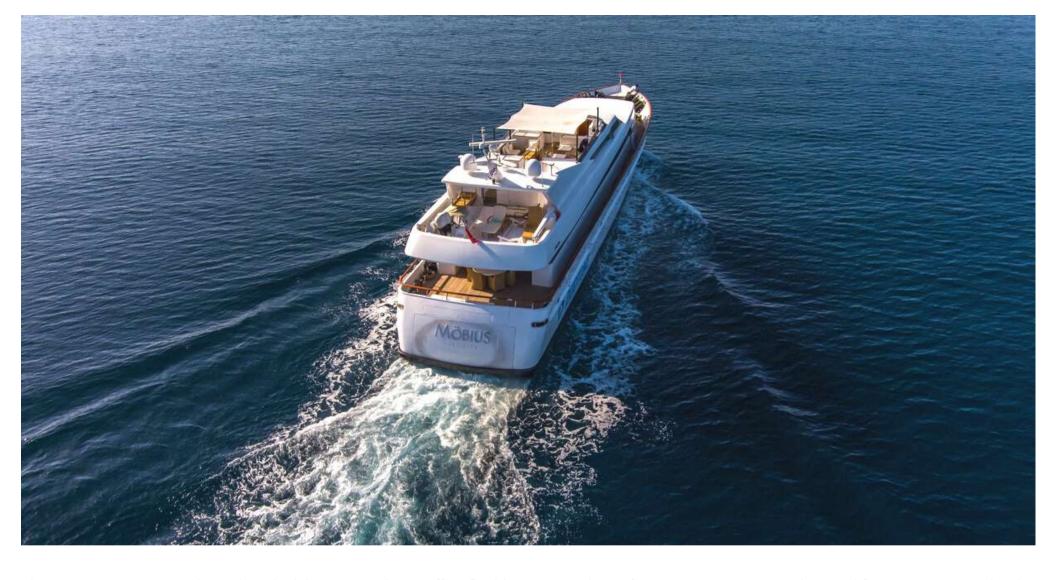

### MOBIUS - CANTIERI DI PISA 124'



The 38m/124'8" motor yacht 'Mobius' built by Cantieri di Pisa offers flexible accommodation for up to 11 guests in 5 cabins and features interior styling by Agnes Comar. Boasting an array of sumptuous living areas laid out invitingly to create a warm and welcoming atmosphere onboard, motor yacht Mobius is the perfect luxury charter yacht for friends and family. Built in 1996 and refitted in 2021/2022 (new jacuzzi on the sundeck), Mobius can comfortably accommodate up to 11 guests in 5 en-suite cabins comprising a Master suite, one VIP cabin, one double cabin and two twin cabins (one with a pullman berth). Built with a GRP hull and GRP superstructure, she has impressive speed and great efficiency thanks to her planning hull. Powered by twin Deutz engines, she comfortably cruises at 20 kno