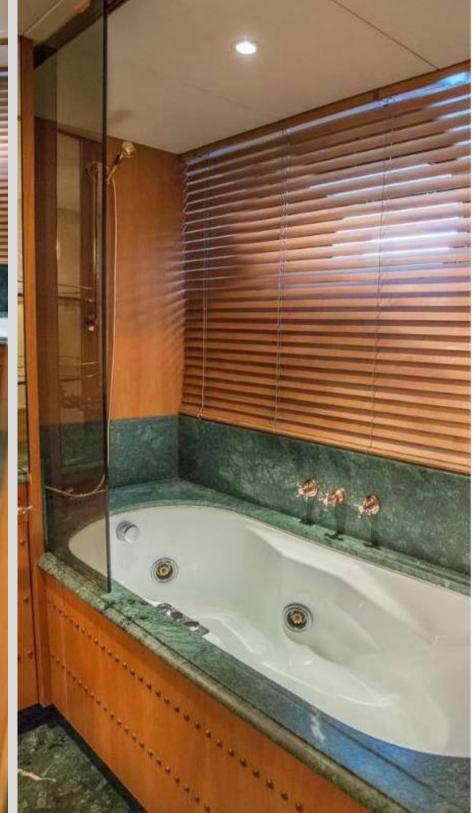

CIFICATIONS**

**Length:** 38.00m (124ft 8in)

**Beam:** 2.59m (8ft 6in)

**Draft:** 7.90m (25ft 11in)

**Builder:** Cantieri di Pisa

**Year Built:** 1996

**Refit:** 2021/2022



### **ACCOMMODATION**

No of Guests: 11
No of Cabins: 5

#### Cabin configuration:

- 1 Master cabin with king size bed
- 1 VIP cabin with queen size bed
- 1 Double cabin
- 1 Twin cabin with two single beds
- 1 Twin cabin with two single beds plus one pullman berth

All cabins with en-suites facilities

Crew: 7



# Welcome onboard Mobius!



## **ENGINES/GENERATORS**

**Engines:** 2 x 2.800hp Twin Deutz

**Engines fuel consumption:** 650 Litres/Hr

**Generators:** 2 x 55kw John D

**Generators fuel consumption:** 240Lt/Day

**Cruising speed:** 20 knots

**Max cruising speed:** 22 knots

































MOBIUS





### **TENDER & WATER TOYS**

Tender Commodore Prestige 5.3m

with 130hp Yamaha engine (8 pax)

2 x Sea Doo Spark Jet Skis (2019 models)

1 x Seabob

2 x Adult Water Skis

2 x Children Water Skis

2 x Kayaks

2 x Towable Tubes (2-rider & 1-rider)

1 x Towable Sofa (4 pax)

1 x Water Carpet (6 kids & 4 adults)

1 x SUP

Fishing & Snorkeling equipment

New gym equipment: treadmill & rowing machine



### **KEY FEATURES**

-Refit in 2021/2022

- Wide variety of water toys

- Rear garage and swim platform

- Vast interior & exterior spaces

- New gym equipment

- New jacuzzi on the sundeck



# Relax and enjoy a lifetime experience!