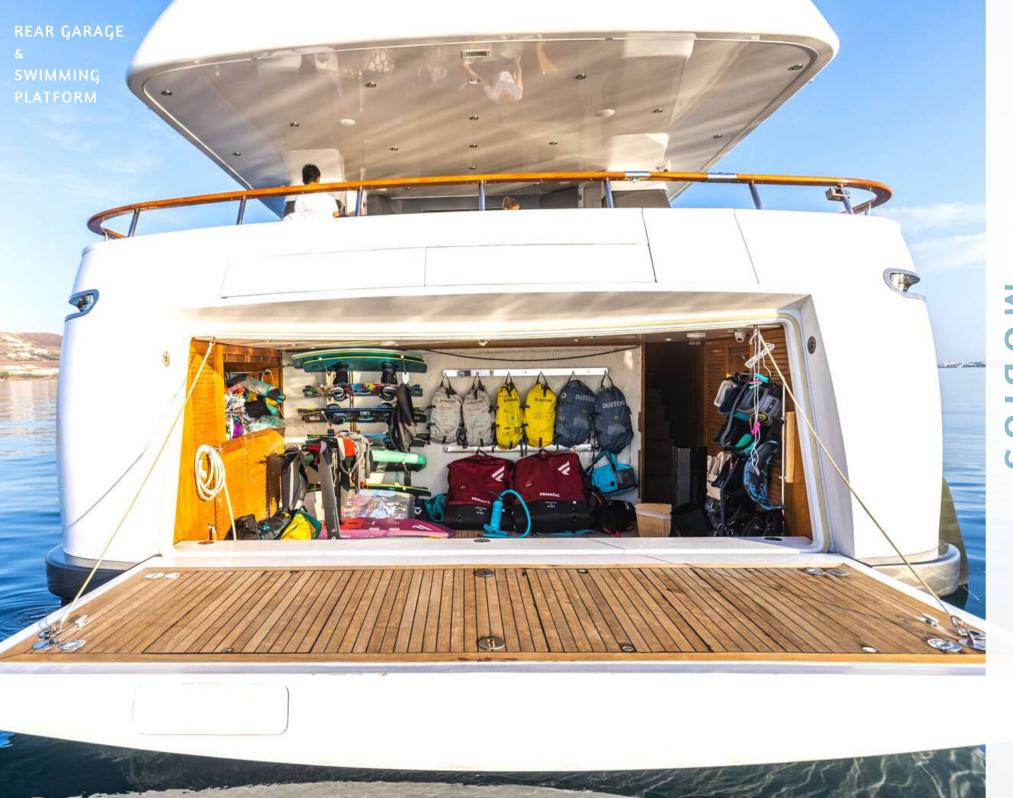

### **TENDER & WATER TOYS**

Tender Commodore Prestige 5.3m

with 130hp Yamaha engine (8 pax)

2 x Sea Doo Spark Jet Skis (2019 models)

1 x Seabob

2 x Adult Water Skis

2 x Children Water Skis

2 x Kayaks

2 x Towable Tubes (2-rider & 1-rider)

1 x Towable Sofa (4 pax)

1 x Water Carpet (6 kids & 4 adults)

1 x SUP

Fishing & Snorkeling equipment

New gym equipment: treadmill & rowing machine

### **KEY FEATURES**

-Refit in 2021/2022

- Wide variety of water toys

- Rear garage and swim platform

- Vast interior & exterior spaces

- New gym equipment

- New jacuzzi on the sundeck