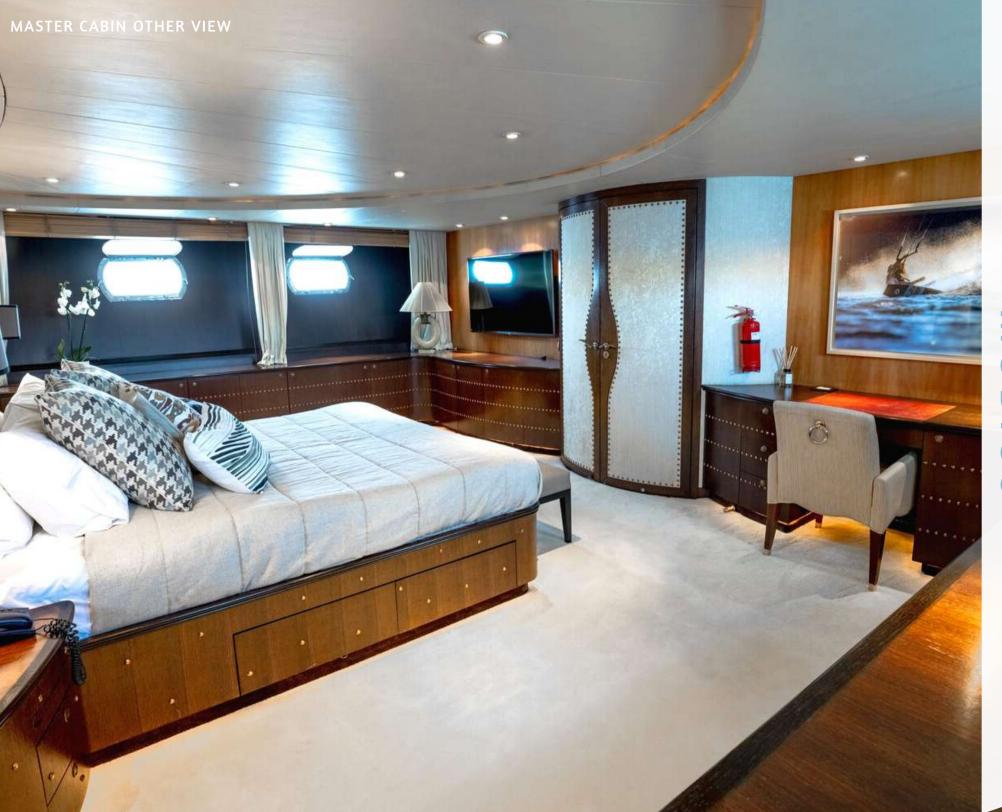

### **ACCOMMODATION**

No of Guests: 11
No of Cabins: 5

#### Cabin configuration:

- 1 Master cabin with king size bed
- 1 VIP cabin with queen size bed
- 1 Double cabin
- 1 Twin cabin with two single beds
- 1 Twin cabin with two single beds plus one pullman berth