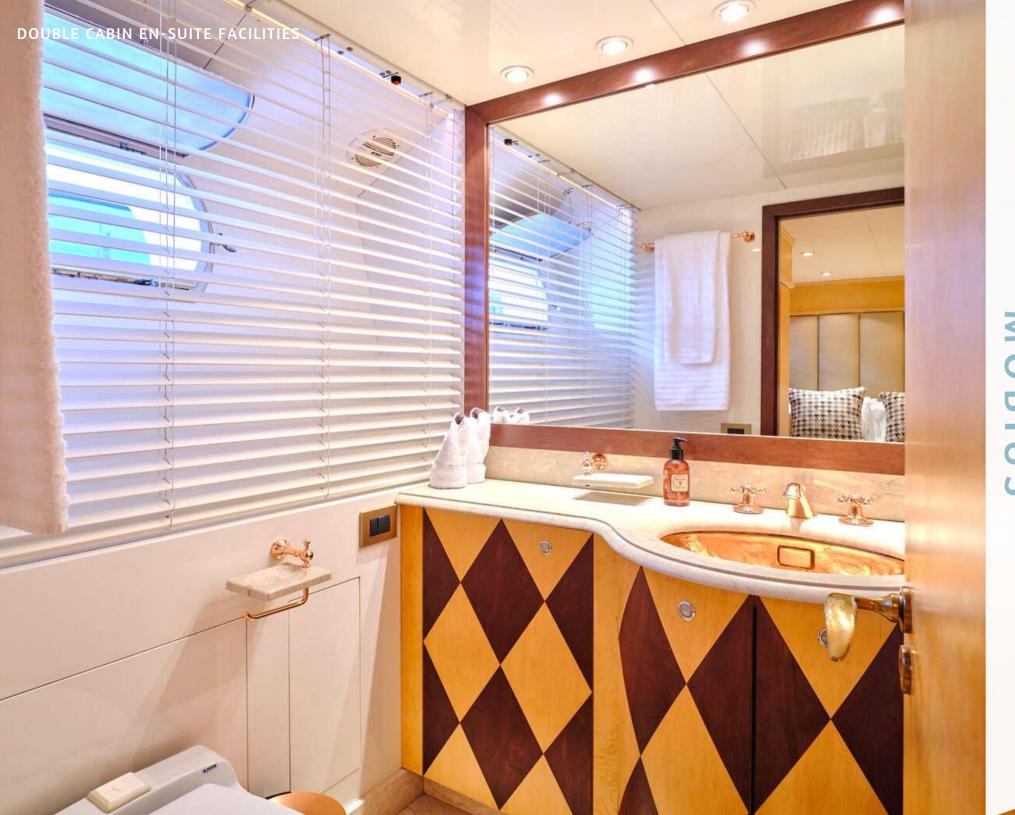

FICATIONS**

**Length:** 38.00m (124ft 8in)

**Beam:** 2.59m (8ft 6in)

**Draft:** 7.90m (25ft 11in)

**Builder:** Cantieri di Pisa

**Year Built:** 1996

**Refit:** 2021/2022



### **ACCOMMODATION**

No of Guests: 11
No of Cabins: 5

#### Cabin configuration:

- 1 Master cabin with king size bed
- 1 VIP cabin with queen size bed
- 1 Double cabin
- 1 Twin cabin with two single beds
- 1 Twin cabin with two single beds plus one pullman berth

All cabins with en-suites facilities

Crew: 7



# Welcome onboard Mobius!



## **ENGINES/GENERATORS**

**Engines:** 2 x 2.800hp Twin Deutz

**Engines fuel consumption:** 650 Litres/Hr

**Generators:** 2 x 55kw John D

**Generators fuel consumption:** 240Lt/Day

**Cruising speed:** 20 knots

**Max cruising speed:** 22 knots

































MOBIUS





### **TENDER & WATER TOYS**

Tender Commodore Prestige 5.3m

with 130hp Yamaha engine (8 pax)

2 x Sea Doo Spark Jet Skis (2019 models)

1 x Seabob

2 x Adult Water Skis

2 x Children Water Skis

2 x Kayaks

2 x Towable Tubes (2-rider & 1-rider)

1 x Towable Sofa (4 pax)

1 x Water Carpet (6 kids & 4 adults)

1 x SUP

Fishing & Snorkeling equipment

New gym equipment: treadmill & rowing machine



### **KEY FEATURES**

-Refit in 2021/2022

- Wide variety of water toys

- Rear garage and swim platform

- Vast interior & exterior spaces

- New gym equipment

- New jacuzzi on the sundeck



# Relax and enjoy a lifetime experience!