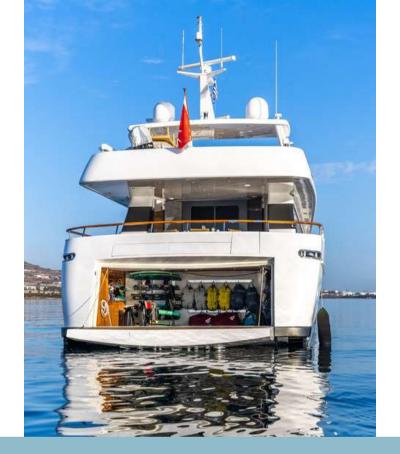

### **TENDER & WATER TOYS**

Tender Commodore Prestige 5.3m

with 130hp Yamaha engine (8 pax)

2 x Sea Doo Spark Jet Skis (2019 models)

1 x Seabob

2 x Adult Water Skis

2 x Children Water Skis

2 x Kayaks

2 x Towable Tubes (2-rider & 1-rider)

1 x Towable Sofa (4 pax)

1 x Water Carpet (6 kids & 4 adults)

1 x SUP

Fishing & Snorkeling equipment

New gym equipment: treadmill & rowing machine