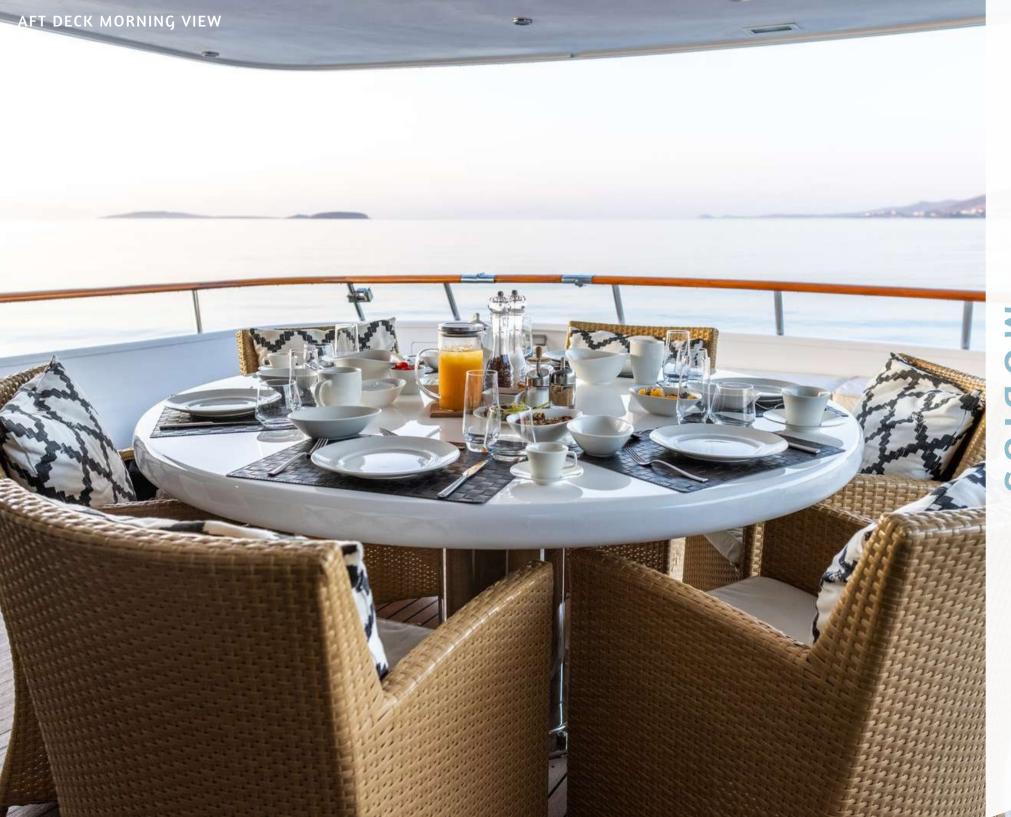

### MOBIUS - CANTIERI DI PISA 124'

The 38m/124'8" motor yacht 'Mobius' built by Cantieri di Pisa offers flexible accommodation for up to 11 guests in 5 cabins and features interior styling by Agnes Comar. Boasting an array of sumptuous living areas laid out invitingly to create a warm and welcoming atmosphere onboard, motor yacht Mobius is the perfect luxury charter yacht for friends and family. Built in 1996 and refitted in 2021/2022 (new jacuzzi on the sundeck), Mobius can comfortably accommodate up to 11 guests in 5 en-suite cabins comprising a Master suite, one VIP cabin, one double cabin and two twin cabins (one with a pullman berth). Built with a GRP hull and GRP superstructure, she has impressive speed and great efficiency thanks to her planning hull. Powered by twin Deutz engines, she comfortably cruises at 20 knots, reaches a maximum speed of 22 knots with a range of up to 1,382 nautical miles. Guests will enjoy her wide variety of water toys, including a Seabob, and the new gym equipment available onboard!