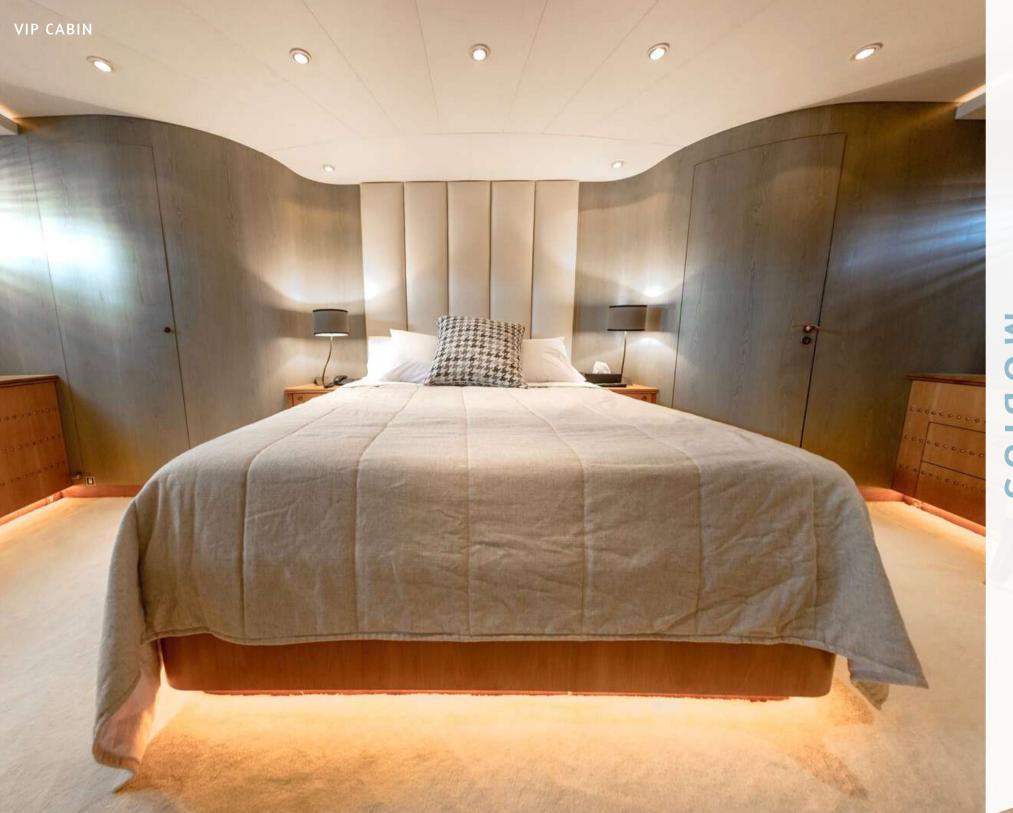

#### Cabin configuration:

- 1 Master cabin with king size bed
- 1 VIP cabin with queen size bed
- 1 Double cabin
- 1 Twin cabin with two single beds
- 1 Twin cabin with two single beds plus one pullman berth