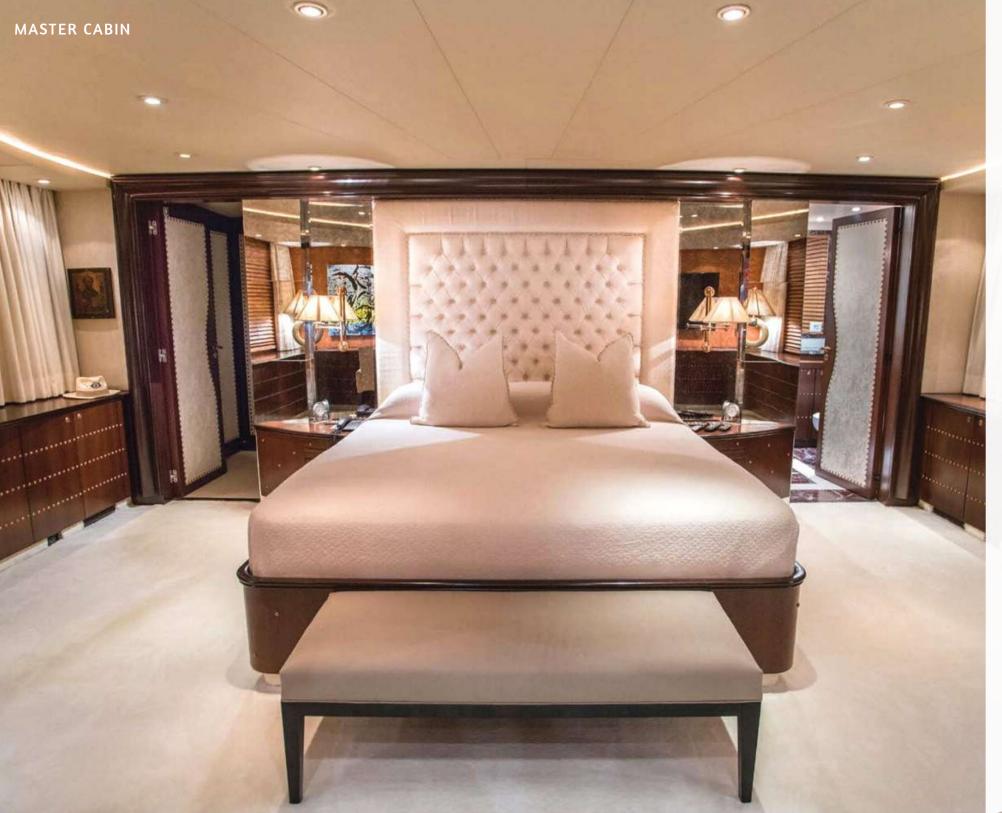

### **ACCOMMODATION**

No of Guests: 11
No of Cabins: 5

#### Cabin configuration:

- 1 Master cabin with king size bed
- 1 VIP cabin with queen size bed
- 1 Double cabin
- 1 Twin cabin with two single beds
- 1 Twin cabin with two single beds plus one pullman berth