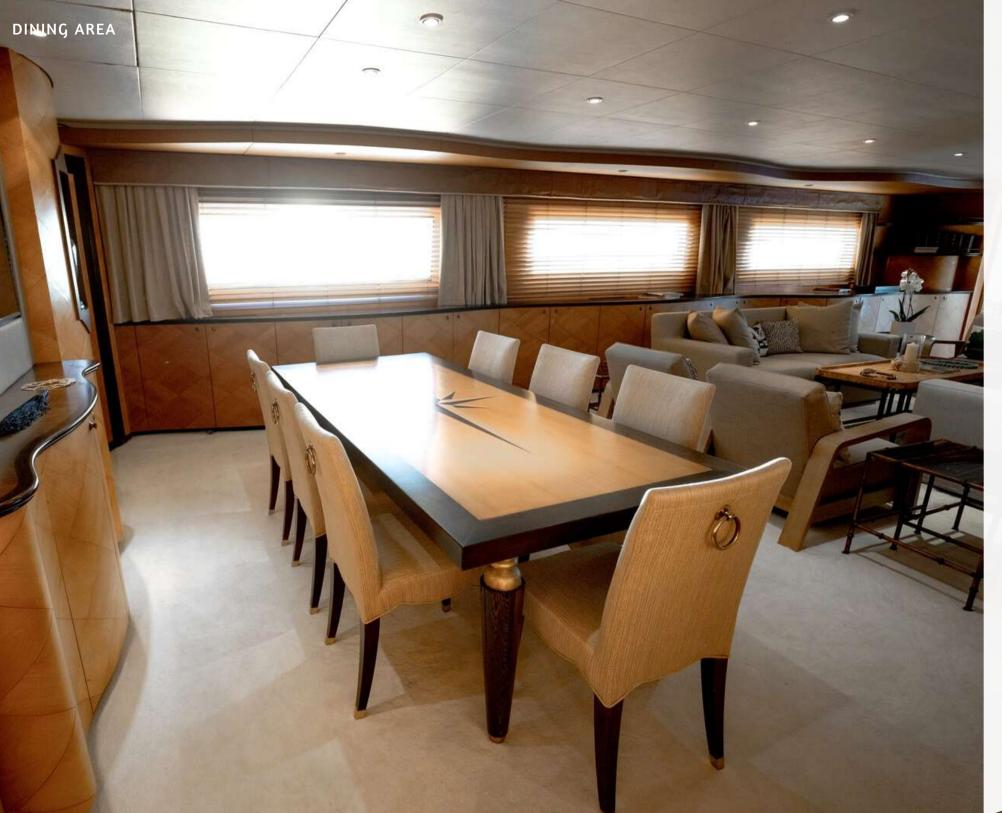

### MOBIUS - CANTIERI DI PISA 124'

The 38m/124'8" motor yacht 'Mobius' built by Cantieri di Pisa offers flexible accommodation for up to 11 guests in 5 cabins and features interior styling by Agnes Comar. Boasting an array of sumptuous living areas laid out invitingly to create a warm and welcoming atmosphere onboard, motor yacht Mobius is the perfect luxury charter yacht for friends and family. Built in 1996 and refitted in 2021/2022 (new jacuzzi on the sundeck), Mobius can comfortably accommodate up to 11 guests in 5 en-suite cabins comprising a Master suite, one VIP cabin, one double cabin and two twin cabins (one with a pullman berth). Built with a GRP hull and GRP superstructure, she has impressive speed and great efficiency thanks to her planning hull. Powered by twin Deutz engines, she comfortably cruises at 20 knots, reaches a maximum speed of 22 knots with a range of up to 1,382 nautical miles. Guests will enjoy her wide variety of water toys, including a Seabob, and the new gym equipment available onboard!