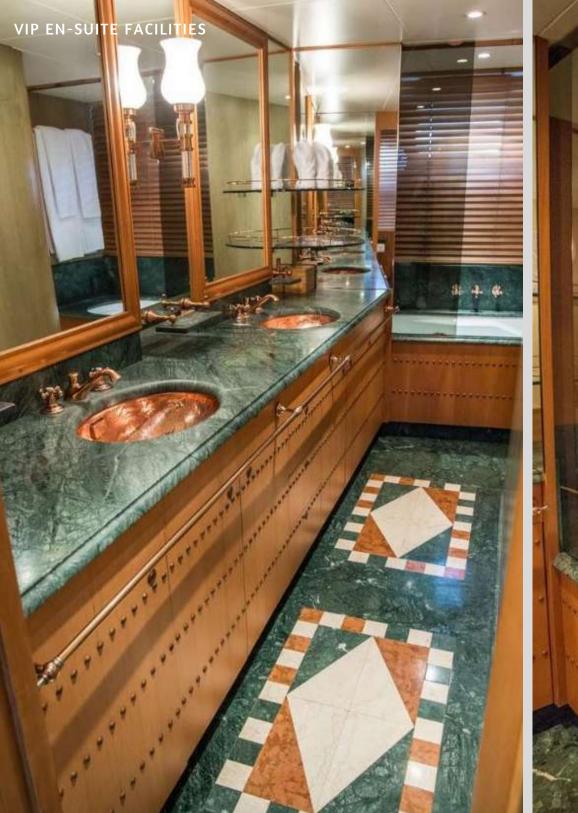

PECIFICATIONS**

**Length:** 38.00m (124ft 8in)

**Beam:** 2.59m (8ft 6in)

**Draft:** 7.90m (25ft 11in)

**Builder:** Cantieri di Pisa

**Year Built:** 1996

**Refit:** 2021/2022



### **ACCOMMODATION**

No of Guests: 11
No of Cabins: 5

#### Cabin configuration:

- 1 Master cabin with king size bed
- 1 VIP cabin with queen size bed
- 1 Double cabin
- 1 Twin cabin with two single beds
- 1 Twin cabin with two single beds plus one pullman berth

All cabins with en-suites facilities

Crew: 7



# Welcome onboard Mobius!



## **ENGINES/GENERATORS**

**Engines:** 2 x 2.800hp Twin Deutz

**Engines fuel consumption:** 650 Litres/Hr

**Generators:** 2 x 55kw John D

**Generators fuel consumption:** 240Lt/Day

**Cruising speed:** 20 knots

**Max cruising speed:** 22 knots

































MOBIUS





### **TENDER & WATER TOYS**

Tender Commodore Prestige 5.3m

with 130hp Yamaha engine (8 pax)

2 x Sea Doo Spark Jet Skis (2019 models)

1 x Seabob

2 x Adult Water Skis

2 x Children Water Skis

2 x Kayaks

2 x Towable Tubes (2-rider & 1-rider)

1 x Towable Sofa (4 pax)

1 x Water Carpet (6 kids & 4 adults)

1 x SUP

Fishing & Snorkeling equipment

New gym equipment: treadmill & rowing machine



### **KEY FEATURES**

-Refit in 2021/2022

- Wide variety of water toys

- Rear garage and swim platform

- Vast interior & exterior spaces

- New gym equipment

- New jacuzzi on the sundeck



# Relax and enjoy a lifetime experience!