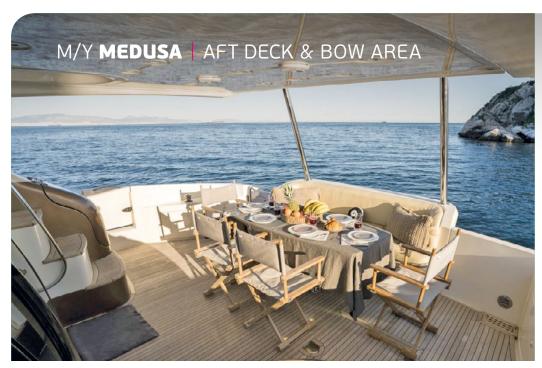

Motor Yacht Medusa is a 21,10m luxurious Azimut 68 Evolution motor yacht, built in 2005 and completely refitted in 2019. She features a cozy and comfortable lounge area as well as dining area. Motor Yacht Medusa can accommodate up to 8 Guests in her 4 spacious and elegant cabins, all with en-suite facilities. Her experienced, friendly and dedicated crew of 4 will welcome you on-board.

## KEY FEATURES

REFITTED IN 2019 / UNIQUE INTERIOR DESIGN / UNDERWATEF LIGHTS / TWO DINING OPTIONS (AFT DECK OR SALOON)