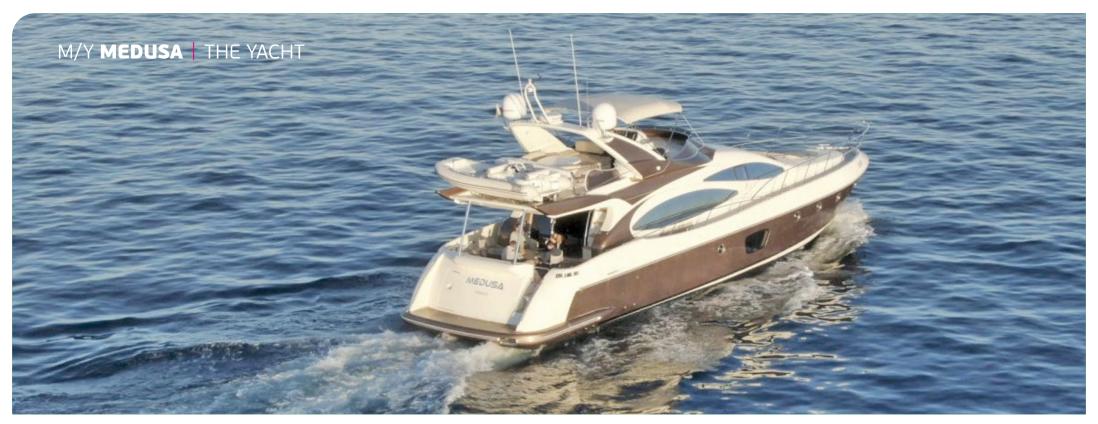

Motor Yacht Medusa is a 21,10m luxurious Azimut 68 Evolution motor yacht, built in 2005 and completely refitted in 2019. She features a cozy and comfortable lounge area as well as dining area. Motor Yacht Medusa can accommodate up to 8 Guests in her 4 spacious and elegant cabins, all with en-suite facilities. Her experienced, friendly and dedicated crew of 4 will welcome you on-board.