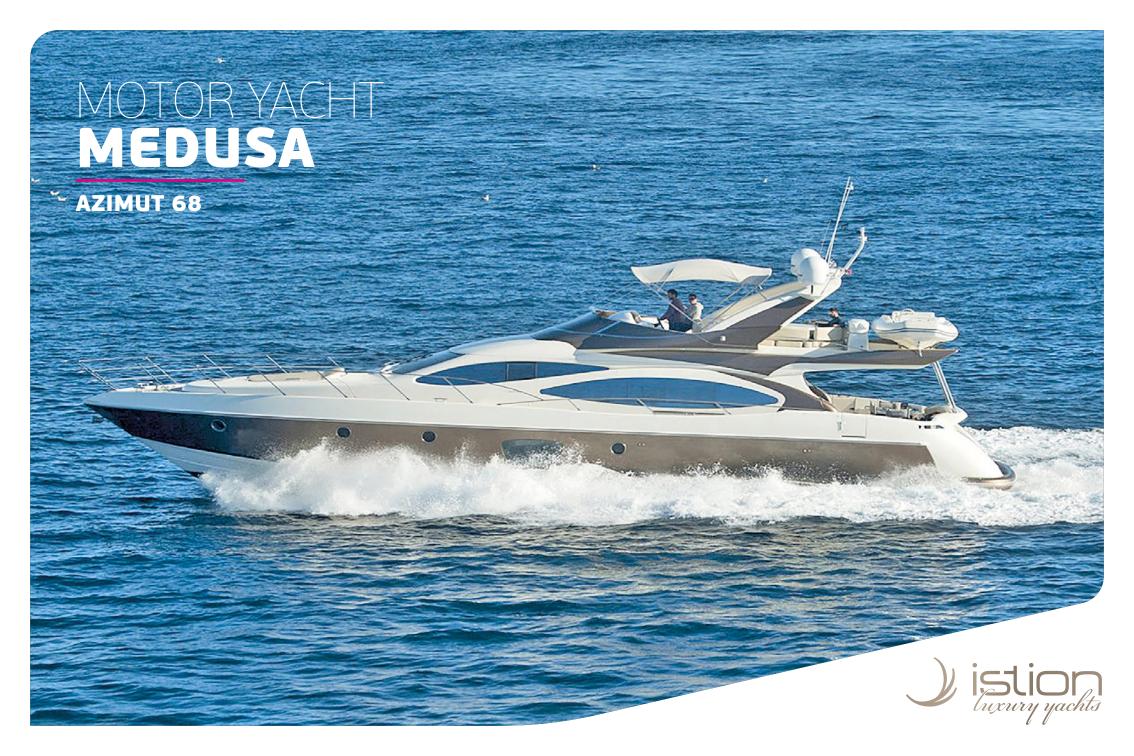

Motor Yacht Medusa is a 21,10m luxurious Azimut 68 Evolution motor yacht, built in 2005 and completely refitted in 2019. She features a cozy and comfortable lounge area as well as dining area. Motor Yacht Medusa can accommodate up to 8 Guests in her 4 spacious and elegant cabins, all with en-suite facilities. Her experienced, friendly and dedicated crew of 4 will welcome you on-board.

## KEY FEATURES

REFITTED IN 2019 / UNIQUE INTERIOR DESIGN / UNDERWATEF LIGHTS / TWO DINING OPTIONS (AFT DECK OR SALOON)