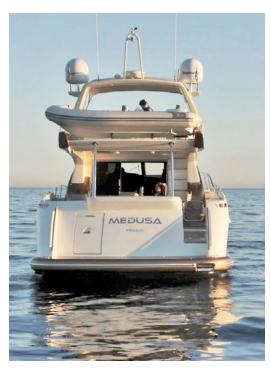

Motor Yacht Medusa is a 21,10m luxurious Azimut 68 Evolution motor yacht, built in 2005 and completely refitted in 2019. She features a cozy and comfortable lounge area as well as dining area. Motor Yacht Medusa can accommodate up to 8 Guests in her 4 spacious and elegant cabins, all with en-suite facilities. Her experienced, friendly and dedicated crew of 4 will welcome you on-board.

## M/Y **MEDUSA** | SPECIFICATIONS

L.O.A:21,10m68,00ftBeam:5,50m18,00ftDraft:1,65m5,40ftMain Engines:2x 1150hp MTU

350lt/hr

Generators: 2x **16**Kw Kohler
Cruising speed: **22-23**knots
Maximum speed: **30**knots