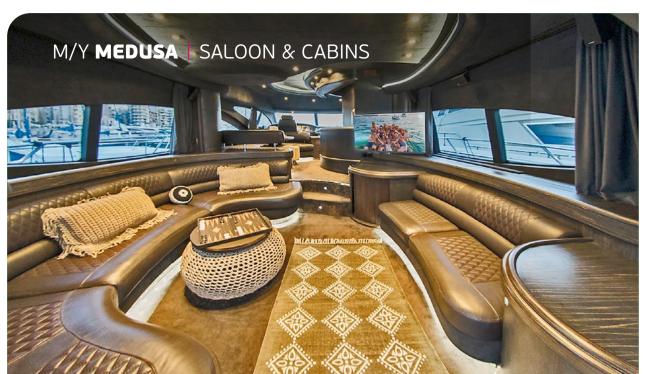

Motor Yacht Medusa is a 21,10m luxurious Azimut 68 Evolution motor yacht, built in 2005 and completely refitted in 2019. She features a cozy and comfortable lounge area as well as dining area. Motor Yacht Medusa can accommodate up to 8 Guests in her 4 spacious and elegant cabins, all with en-suite facilities. Her experienced, friendly and dedicated crew of 4 will welcome you on-board.

## KEY FEATURES

REFITTED IN 2019 / UNIQUE INTERIOR DESIGN / UNDERWATEF LIGHTS / TWO DINING OPTIONS (AFT DECK OR SALOON)