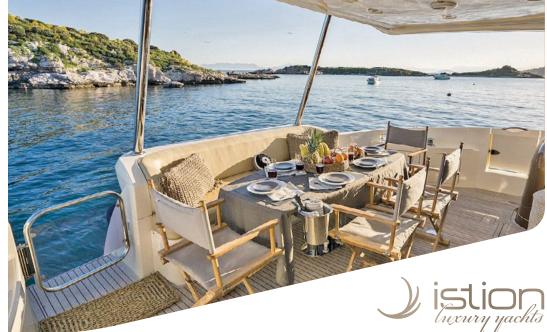

## KEY FEATURES

REFITTED IN 2019 / UNIQUE INTERIOR DESIGN / UNDERWATEF LIGHTS / TWO DINING OPTIONS (AFT DECK OR SALOON)