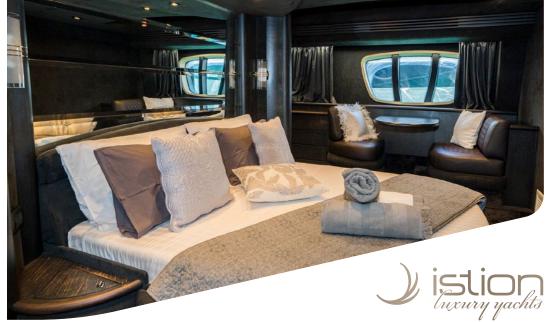

**Accommodation**: 8 guests in 1 Master Suite, 1 VIP, 1 Twin & 1 Twin Cabin with single beds convertible to double, all with en-suite facilities.

**Crew consisting of 4**: Captain, Cook, Steward & Deckhand in separate compartments.

**General Amenities**: Satellite TV, 47' Sony TV in salon, Bose audio system in salon & exterior, Brand new exterior cushions, BBQ, Crane capacity 650 kg, watermaker, underwater lights, Brand new Raymarine equipment, Navtex.