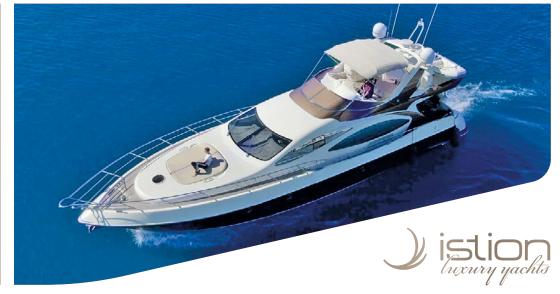

Motor Yacht Medusa is a 21,10m luxurious Azimut 68 Evolution motor yacht, built in 2005 and completely refitted in 2019. She features a cozy and comfortable lounge area as well as dining area. Motor Yacht Medusa can accommodate up to 8 Guests in her 4 spacious and elegant cabins, all with en-suite facilities. Her experienced, friendly and dedicated crew of 4 will welcome you on-board.