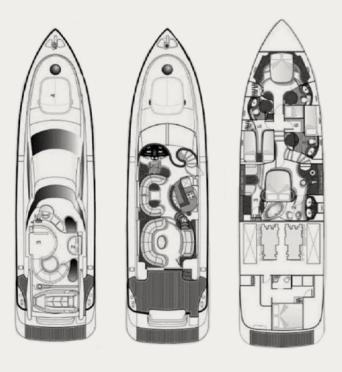

## M/Y **MEDUSA** | SPECIFICATIONS

L.O.A:21,10m68,00ftBeam:5,50m18,00ftDraft:1,65m5,40ftMain Engines:2x 1150hp MTU

350lt/hr

Generators: 2x **16**Kw Kohler
Cruising speed: **22-23**knots
Maximum speed: **30**knots

**Accommodation**: 8 guests in 1 Master Suite, 1 VIP, 1 Twin & 1 Twin Cabin with single beds convertible to double, all with en-suite facilities.

**Crew consisting of 4**: Captain, Cook, Steward & Deckhand in separate compartments.