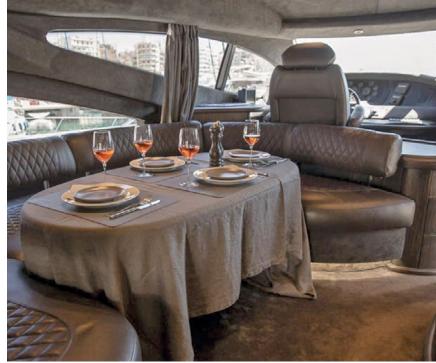

## KEY FEATURES

REFITTED IN 2019 / UNIQUE INTERIOR DESIGN / UNDERWATEF LIGHTS / TWO DINING OPTIONS (AFT DECK OR SALOON)