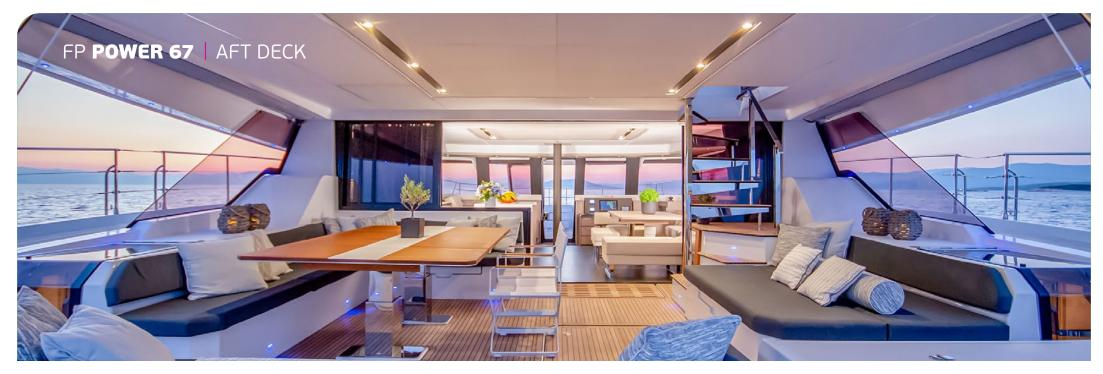

**General Amenities**: Layout Galley down, Jacuzzi for 2 on forward deck, Exterior teak decking throughout, Hard top, Hydraulic gangway, Sun awning on foredeck salon, Full audio & video in salon & cabins, Speakers in flybridge, On board Wi-Fi, Full air conditioning in all enclosed areas & mechanical ventilation in all cabins, Icemaker, Wine cellar, Interior & exterior courtesy lighting, Underwater lights, Tenderlift hydraulic stern platform, 2 synchronisable low noise gensets, Watermaker 220lt/hr.