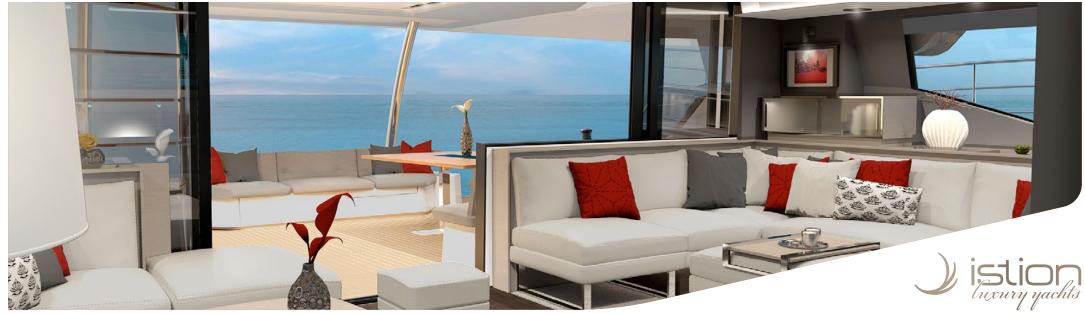

**General Amenities**: Layout Galley down, Jacuzzi for 2 on forward deck, Exterior teak decking throughout, Hard top, Hydraulic gangway, Sun awning on foredeck salon, Full audio & video in salon & cabins, Speakers in flybridge, On board Wi-Fi, Full air conditioning in all enclosed areas & mechanical ventilation in all cabins, Icemaker, Wine cellar, Interior & exterior courtesy lighting, Underwater lights, Tenderlift hydraulic stern platform, 2 synchronisable low noise gensets, Watermaker 220lt/hr.