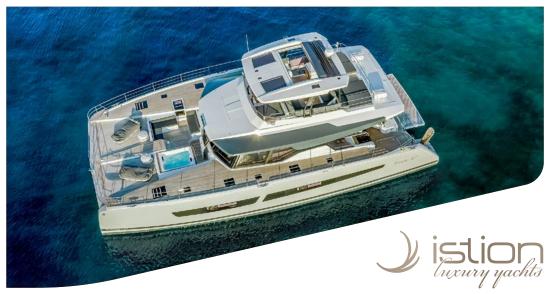

Synonymous with uncompromising luxury where space & comfort equate with elegance & dynamic vision, **D2** is the ultimate expression of a truly cruising experience. Let yourself be won over the comfort of Master suite of 22 sq.m., the ultimate relaxation in the jacuzzi of front lounge and the ample flybridge designed for unforgettable social occasions. **D2** is the power catamaran to widen your perspectives, to heighten your emotion and to share what truly moves you.

## KEY FEATURES

HUGE RECEPTION AREA / FLYBRIDGE OF 32 Sq.m / JACUZZI IN THE FRONT LOUNGE / MASTER SUITE OF 22 Sq.m / UNDERWATER LIGHTS / LARGE ARRAY OF WATER-TOYS FOR THE MOST ACTIVE CHARTER CLIENTS