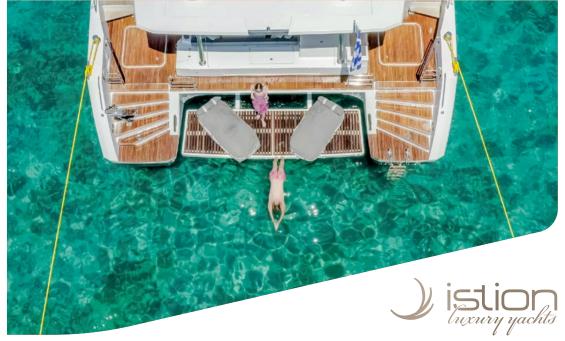

## KEY FEATURES

HUGE RECEPTION AREA / FLYBRIDGE OF 32 Sq.m / JACUZZI IN THE FRONT LOUNGE / MASTER SUITE OF 22 Sq.m / UNDERWATER LIGHTS / LARGE ARRAY OF WATER-TOYS FOR THE MOST ACTIVE CHARTER CLIENTS

**Tender & Toys**: Tender Highfield 460SP with 60hp OB, Water Skis, Wakeboard, Tubes, Kayak, 2x SUP, Fishing gear, Snorkeling, 2x Sea Scooter, Extra Towables.