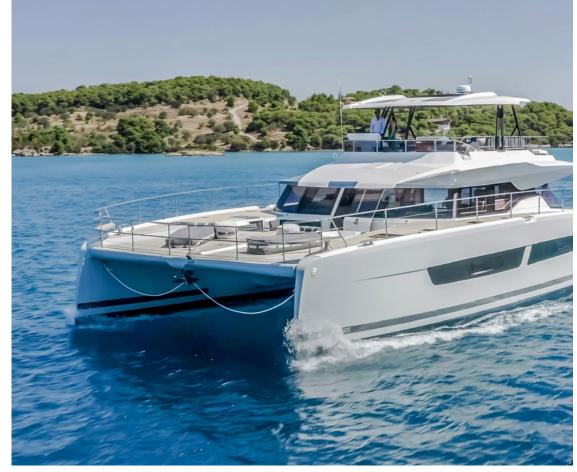

Synonymous with uncompromising luxury where space & comfort equate with elegance & dynamic vision, **D2** is the ultimate expression of a truly cruising experience. Let yourself be won over the comfort of Master suite of 22 sq.m., the ultimate relaxation in the jacuzzi of front lounge and the ample flybridge designed for unforgettable social occasions. **D2** is the power catamaran to widen your perspectives, to heighten your emotion and to share what truly moves you.

## KEY FEATURES

HUGE RECEPTION AREA / FLYBRIDGE OF 32 Sq.m / JACUZZI IN THE FRONT LOUNGE / MASTER SUITE OF 22 Sq.m / UNDERWATER LIGHTS / LARGE ARRAY OF WATER-TOYS FOR THE MOST ACTIVE CHARTER CLIENTS