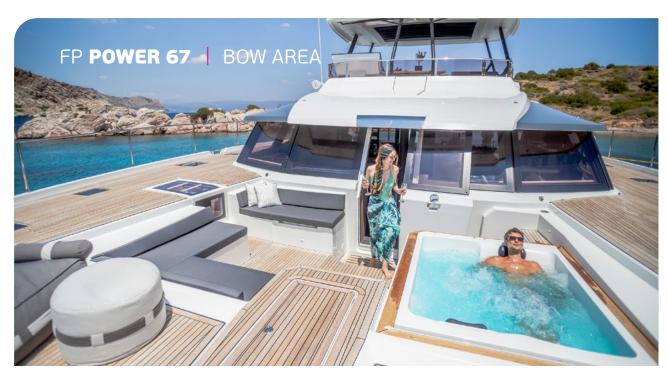

Synonymous with uncompromising luxury where space & comfort equate with elegance & dynamic vision, **D2** is the ultimate expression of a truly cruising experience. Let yourself be won over the comfort of Master suite of 22 sq.m., the ultimate relaxation in the jacuzzi of front lounge and the ample flybridge designed for unforgettable social occasions. **D2** is the power catamaran to widen your perspectives, to heighten your emotion and to share what truly moves you.

## KEY FEATURES

HUGE RECEPTION AREA / FLYBRIDGE OF 32 Sq.m / JACUZZI IN THE FRONT LOUNGE / MASTER SUITE OF 22 Sq.m / UNDERWATER LIGHTS / LARGE ARRAY OF WATER-TOYS FOR THE MOST ACTIVE CHARTER CLIENTS