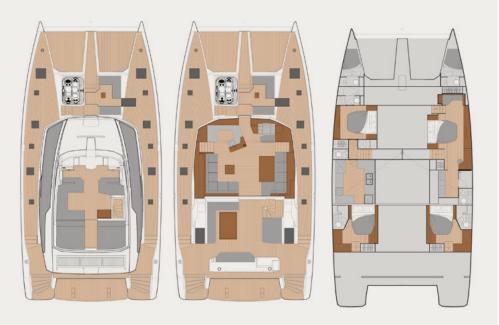

Cruising Speed: **16**knots
Fuel Consumption: **160**lt/hr

**Accommodation**: 8 guests in 1 Master suite & 3 Double cabins, all fully air-conditioned with en suite facilities. **Crew consisting of 4**: Captain, Deckhand, Chef & Stewardess in separate compartments.

**General Amenities**: Layout Galley down, Jacuzzi for 2 on forward deck, Exterior teak decking throughout, Hard top, Hydraulic gangway, Sun awning on foredeck salon, Full audio & video in salon & cabins, Speakers in flybridge, On board Wi-Fi, Full air conditioning in all enclosed areas & mechanical ventilation in all cabins, Icemaker, Wine cellar, Interior & exterior courtesy lighting, Underwater lights, Tenderlift hydraulic stern platform, 2 synchronisable low noise gensets, Watermaker 220lt/hr.