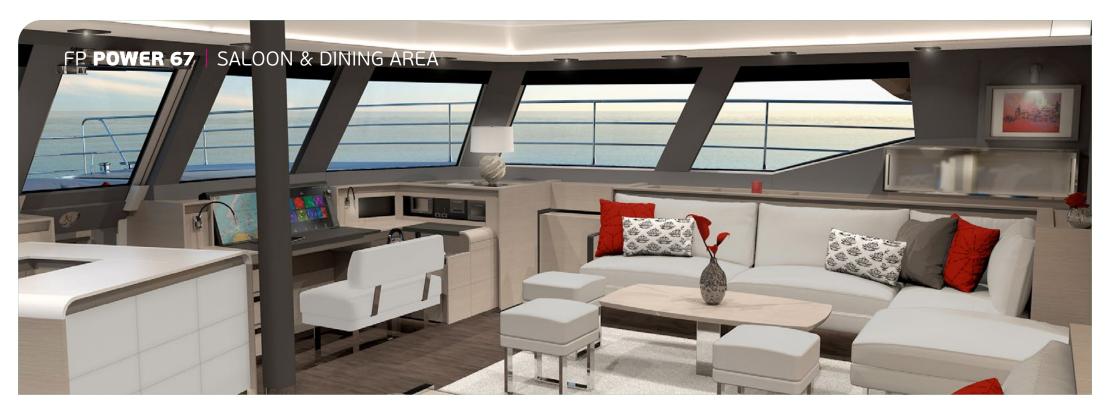

**General Amenities**: Layout Galley down, Jacuzzi for 2 on forward deck, Exterior teak decking throughout, Hard top, Hydraulic gangway, Sun awning on foredeck salon, Full audio & video in salon & cabins, Speakers in flybridge, On board Wi-Fi, Full air conditioning in all enclosed areas & mechanical ventilation in all cabins, Icemaker, Wine cellar, Interior & exterior courtesy lighting, Underwater lights, Tenderlift hydraulic stern platform, 2 synchronisable low noise gensets, Watermaker 220lt/hr.