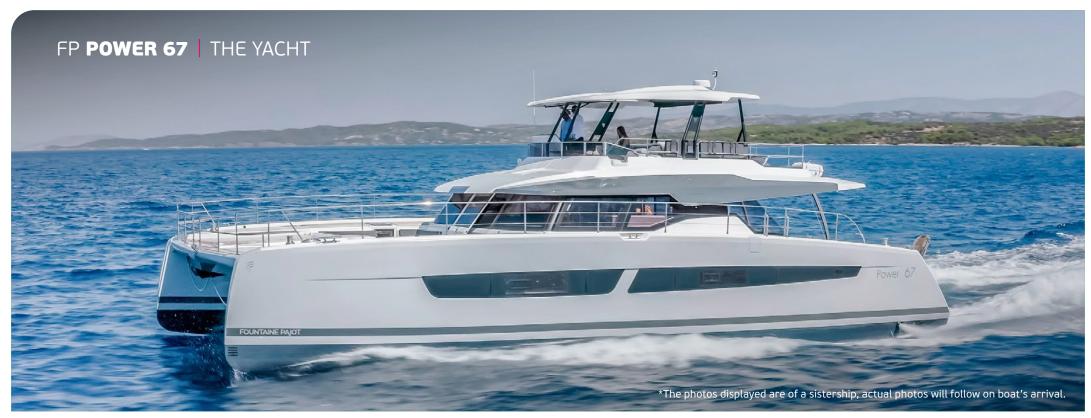

## FP **POWER 67** | SPECIFICATIONS

Builder/Type: Fountaine Pajot Power 67

Built: **2024** 

L.O.A: **19,69**m **64,60**ft Beam: **9,84**m **32,28**ft Draft: **1,15**m **3,80**ft

Main Engines: 2x **550**hp Generator: 2x **12**Kw

Cruising Speed: **16**knots
Fuel Consumption: **160**lt/hr

**Accommodation**: 8 guests in 1 Master suite & 3 Double cabins, all fully air-conditioned with en suite facilities. **Crew consisting of 4**: Captain, Deckhand, Chef & Stewardess in separate compartments.