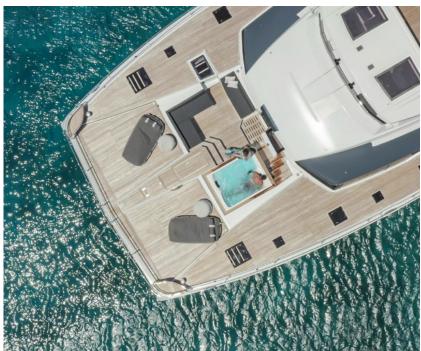

Synonymous with uncompromising luxury where space & comfort equate with elegance & dynamic vision, **D2** is the ultimate expression of a truly cruising experience. Let yourself be won over the comfort of Master suite of 22 sq.m., the ultimate relaxation in the jacuzzi of front lounge and the ample flybridge designed for unforgettable social occasions. **D2** is the power catamaran to widen your perspectives, to heighten your emotion and to share what truly moves you.

## KEY FEATURES

HUGE RECEPTION AREA / FLYBRIDGE OF 32 Sq.m / JACUZZI IN THE FRONT LOUNGE / MASTER SUITE OF 22 Sq.m / UNDERWATER LIGHTS / LARGE ARRAY OF WATER-TOYS FOR THE MOST ACTIVE CHARTER CLIENTS