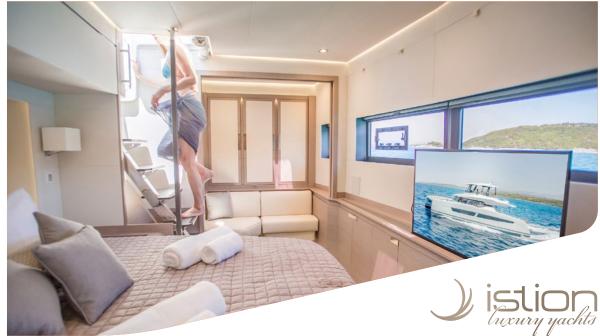

Synonymous with uncompromising luxury where space & comfort equate with elegance & dynamic vision, **D2** is the ultimate expression of a truly cruising experience. Let yourself be won over the comfort of Master suite of 22 sq.m., the ultimate relaxation in the jacuzzi of front lounge and the ample flybridge designed for unforgettable social occasions. **D2** is the power catamaran to widen your perspectives, to heighten your emotion and to share what truly moves you.

Cruising Speed: **16**knots
Fuel Consumption: **160**lt/hr

**Accommodation**: 8 guests in 1 Master suite & 3 Double cabins, all fully air-conditioned with en suite facilities. **Crew consisting of 4**: Captain, Deckhand, Chef & Stewardess in separate compartments.