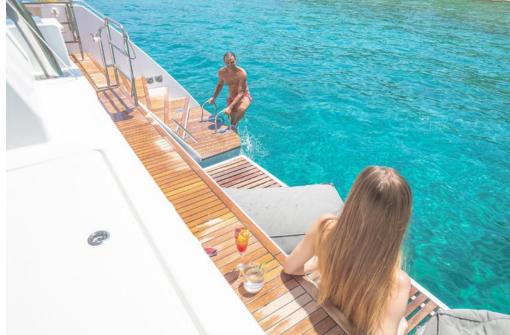

Synonymous with uncompromising luxury where space & comfort equate with elegance & dynamic vision, **D2** is the ultimate expression of a truly cruising experience. Let yourself be won over the comfort of Master suite of 22 sq.m., the ultimate relaxation in the jacuzzi of front lounge and the ample flybridge designed for unforgettable social occasions. **D2** is the power catamaran to widen your perspectives, to heighten your emotion and to share what truly moves you.

## KEY FEATURES

HUGE RECEPTION AREA / FLYBRIDGE OF 32 Sq.m / JACUZZI IN THE FRONT LOUNGE / MASTER SUITE OF 22 Sq.m / UNDERWATER LIGHTS / LARGE ARRAY OF WATER-TOYS FOR THE MOST ACTIVE CHARTER CLIENTS