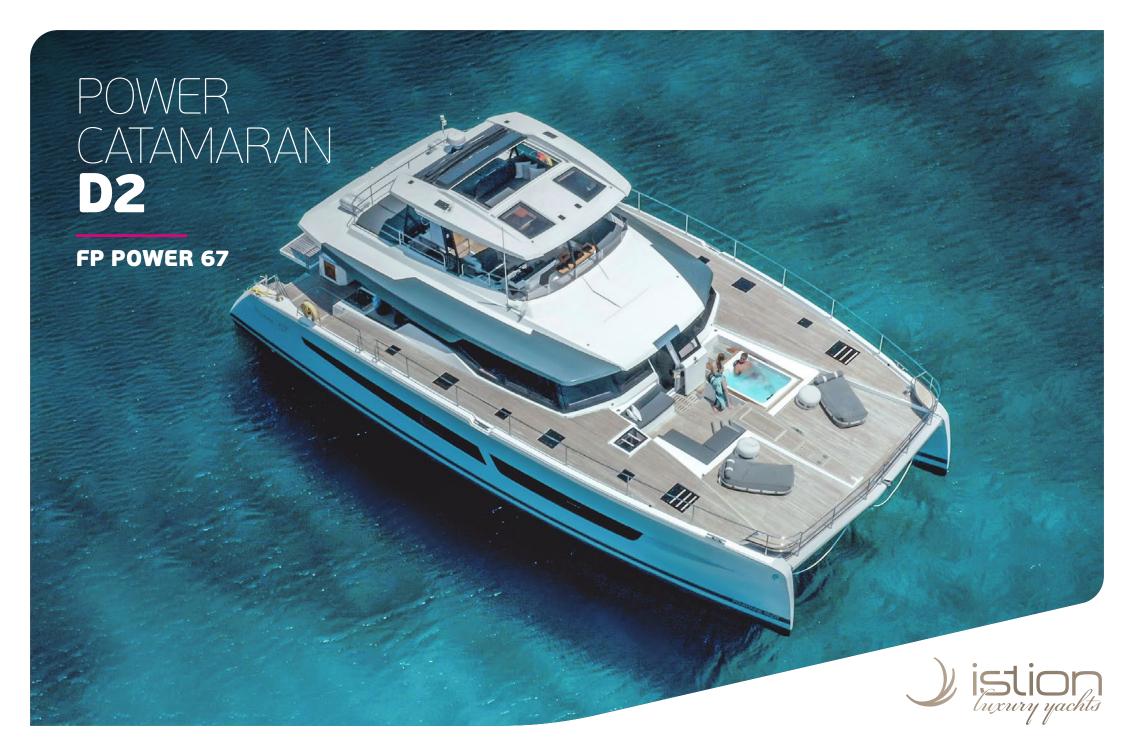

Synonymous with uncompromising luxury where space & comfort equate with elegance & dynamic vision, **D2** is the ultimate expression of a truly cruising experience. Let yourself be won over the comfort of Master suite of 22 sq.m., the ultimate relaxation in the jacuzzi of front lounge and the ample flybridge designed for unforgettable social occasions. **D2** is the power catamaran to widen your perspectives, to heighten your emotion and to share what truly moves you.

## KEY FEATURES

HUGE RECEPTION AREA / FLYBRIDGE OF 32 Sq.m / JACUZZI IN THE FRONT LOUNGE / MASTER SUITE OF 22 Sq.m / UNDERWATER LIGHTS / LARGE ARRAY OF WATER-TOYS FOR THE MOST ACTIVE CHARTER CLIENTS