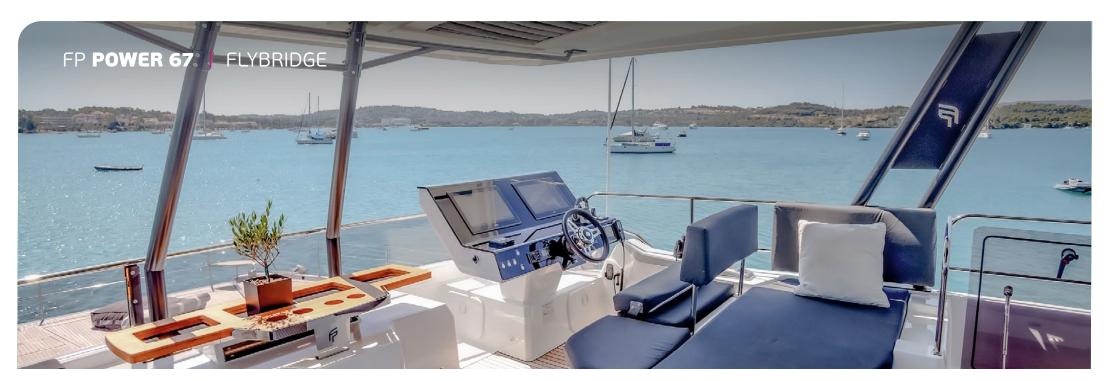

## KEY FEATURES

HUGE RECEPTION AREA / FLYBRIDGE OF 32 Sq.m / JACUZZI IN THE FRONT LOUNGE / MASTER SUITE OF 22 Sq.m / UNDERWATER LIGHTS / LARGE ARRAY OF WATER-TOYS FOR THE MOST ACTIVE CHARTER CLIENTS